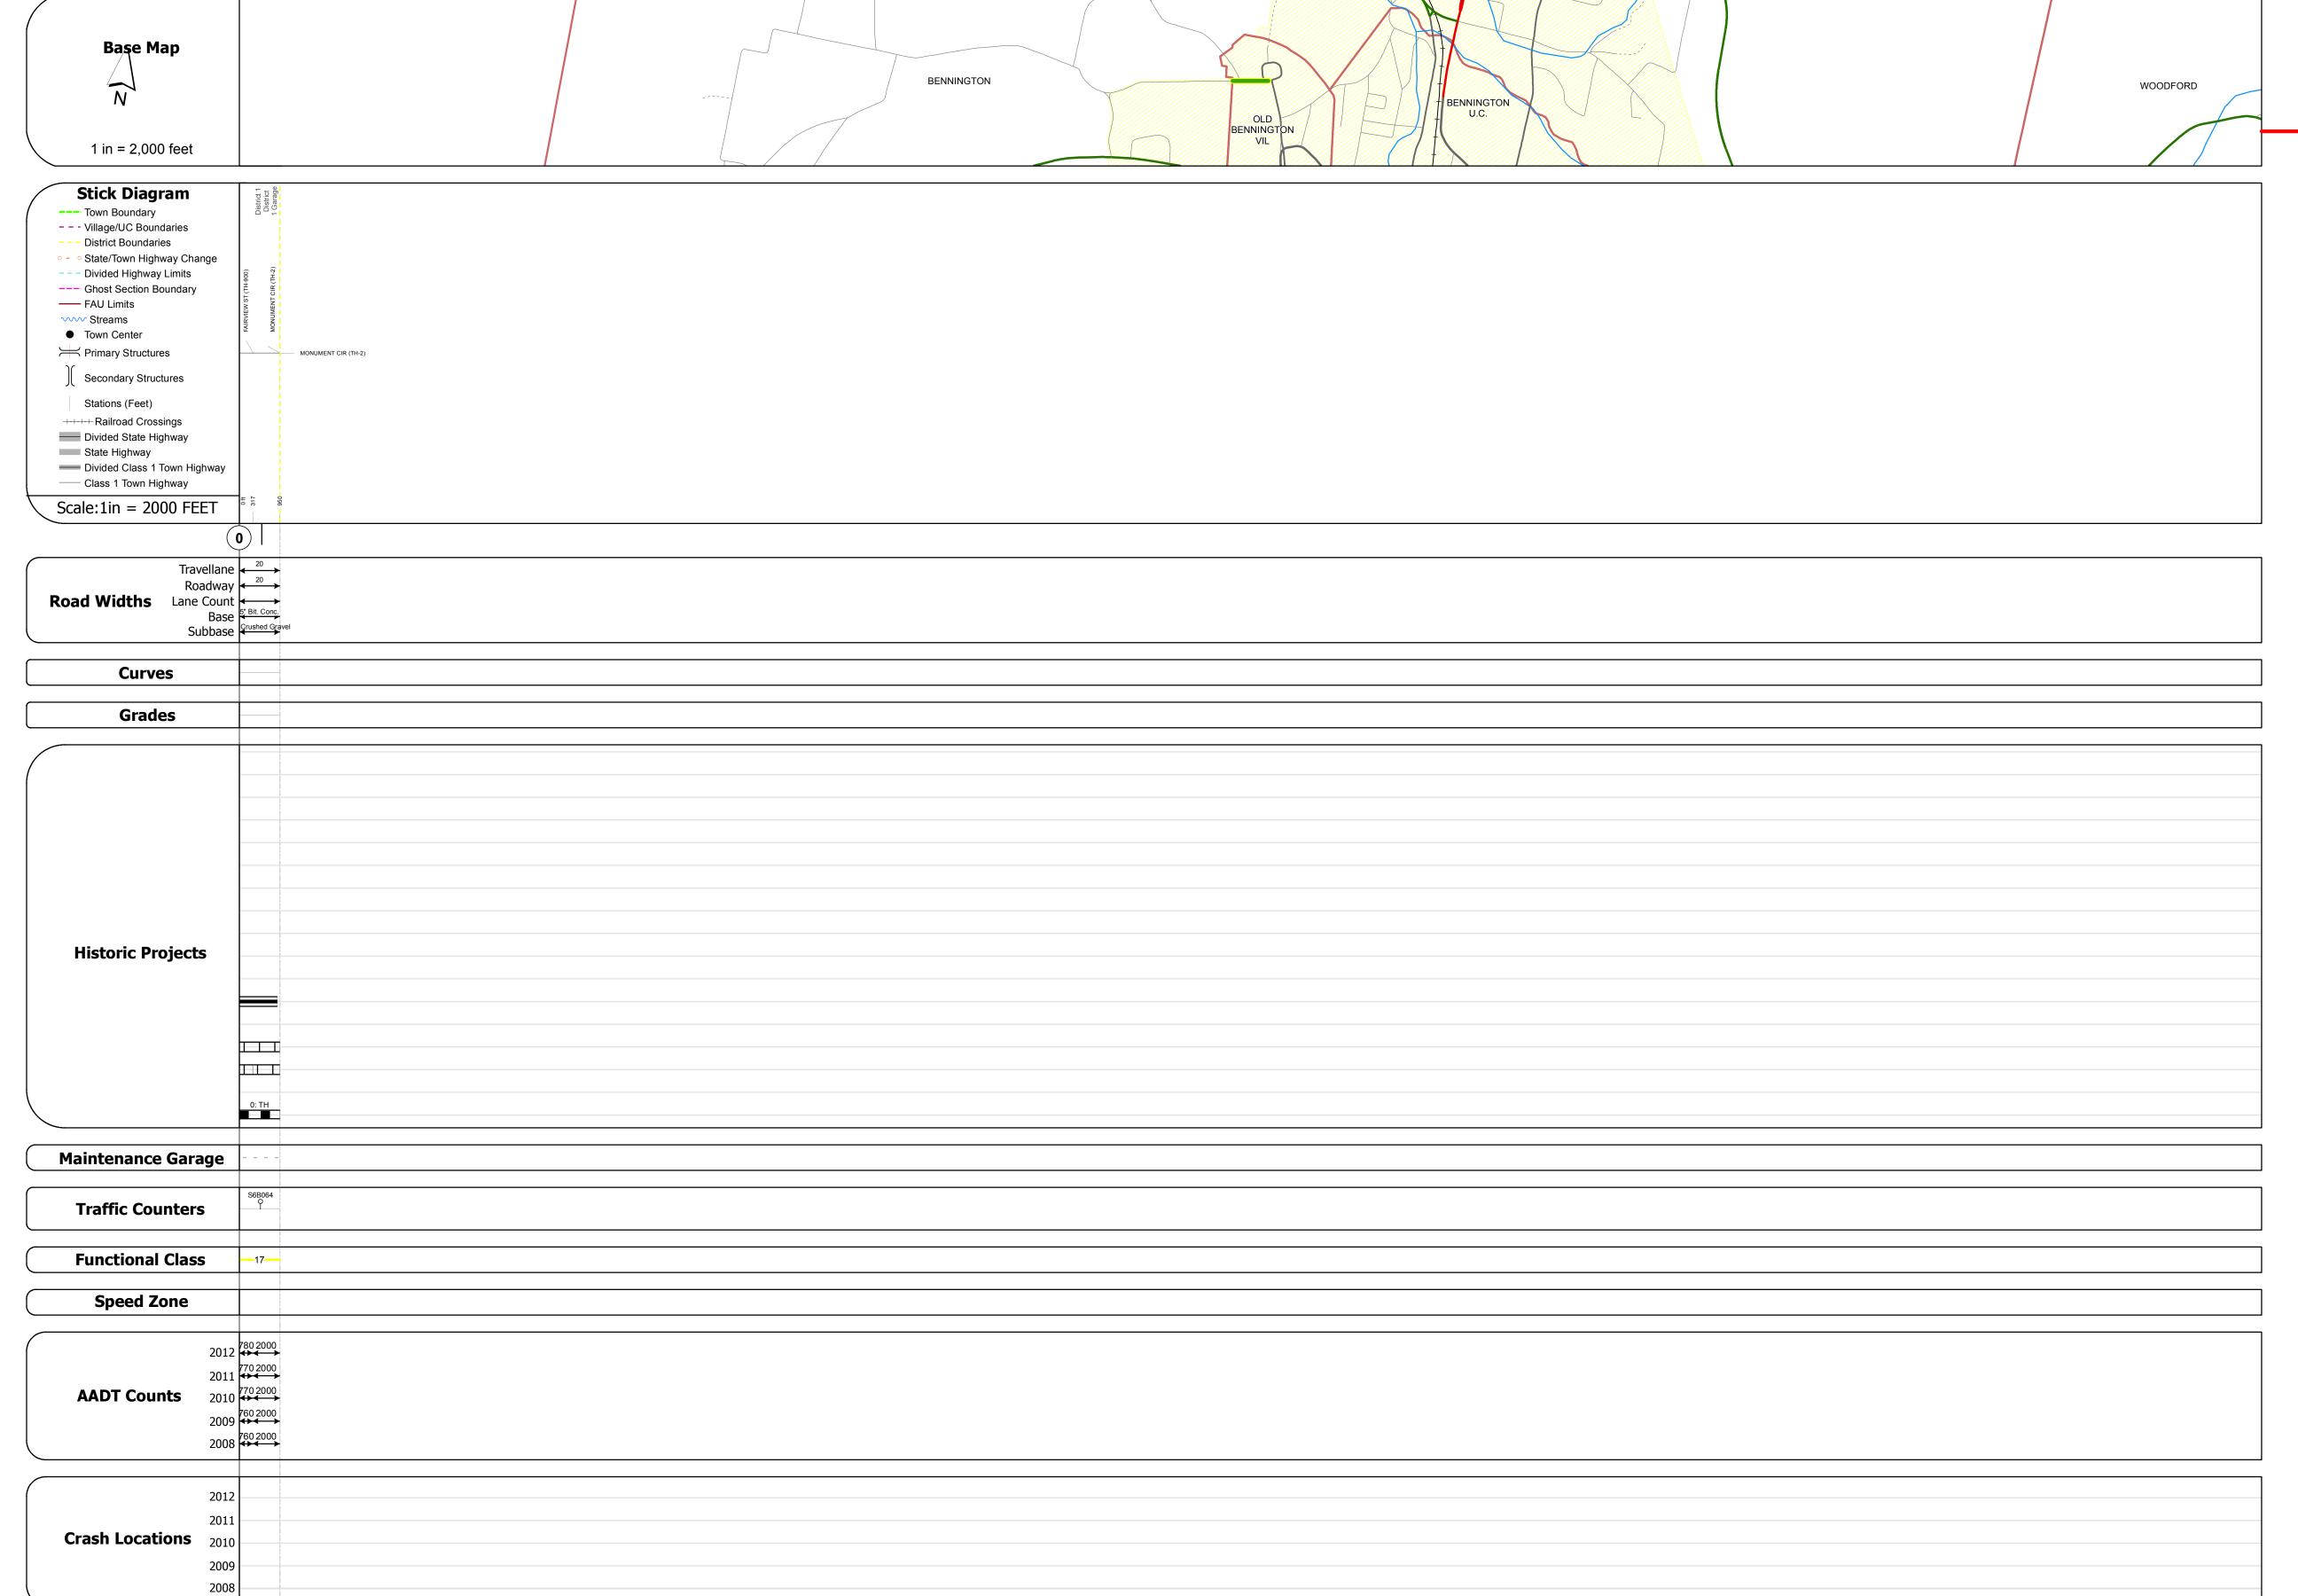

## **Route Log Progress Chart**

Please Note: Errors and Omissions May Exist.
Contact the VTrans Mapping Unit with questions or concerns.

**DRAFT** 

DISTRICT TOWN ROUTE

1 BENNINGTON Min-1408

**DESCRIPTION BLOCK** 

| Historic Projects                               | Functional Class                                                                                                                                                                                                                                                                                                                                                                                                                                                                                                                                                                                                                                                                                                                                                                                                                                                                                                                                                                                                                                                                                                                                                                                                                                                                                                                                                                                                                                                                                                                                                                                                                                                                                                                                                                                                                                                                                                                                                                                                                                                                                                              | Curves     | Road Widths      | AADT                       | Mileage by Functional Class By She | eet                     | Mileage by Town By Sheet |                        |          |            |                             |                             |
|-------------------------------------------------|-------------------------------------------------------------------------------------------------------------------------------------------------------------------------------------------------------------------------------------------------------------------------------------------------------------------------------------------------------------------------------------------------------------------------------------------------------------------------------------------------------------------------------------------------------------------------------------------------------------------------------------------------------------------------------------------------------------------------------------------------------------------------------------------------------------------------------------------------------------------------------------------------------------------------------------------------------------------------------------------------------------------------------------------------------------------------------------------------------------------------------------------------------------------------------------------------------------------------------------------------------------------------------------------------------------------------------------------------------------------------------------------------------------------------------------------------------------------------------------------------------------------------------------------------------------------------------------------------------------------------------------------------------------------------------------------------------------------------------------------------------------------------------------------------------------------------------------------------------------------------------------------------------------------------------------------------------------------------------------------------------------------------------------------------------------------------------------------------------------------------------|------------|------------------|----------------------------|------------------------------------|-------------------------|--------------------------|------------------------|----------|------------|-----------------------------|-----------------------------|
| Retreatment Bituminous Concrete Surface Treated | ├──+ 1 <b>──</b> ─ 7 <b>──</b> ─ 12 <b>──</b> ─ 17                                                                                                                                                                                                                                                                                                                                                                                                                                                                                                                                                                                                                                                                                                                                                                                                                                                                                                                                                                                                                                                                                                                                                                                                                                                                                                                                                                                                                                                                                                                                                                                                                                                                                                                                                                                                                                                                                                                                                                                                                                                                            | curve left | <b>←</b> (ft)    | ← (count) 1                | 1408 17 - Urban - Collector        | 0.180                   | BENNINGTON - S14080202   | 0.18 of 0.18           | DISTRICT | TOWN       | Date: 04/01/14              | ROUTE                       |
| Unknown Bituminous Gravel                       | 2 8 — 14 — 19                                                                                                                                                                                                                                                                                                                                                                                                                                                                                                                                                                                                                                                                                                                                                                                                                                                                                                                                                                                                                                                                                                                                                                                                                                                                                                                                                                                                                                                                                                                                                                                                                                                                                                                                                                                                                                                                                                                                                                                                                                                                                                                 | carve ngin |                  |                            |                                    |                         |                          |                        |          |            |                             | Min-1408                    |
| Bituminous Mix  Cold Plane and  Page imad Page  | 6 11 16                                                                                                                                                                                                                                                                                                                                                                                                                                                                                                                                                                                                                                                                                                                                                                                                                                                                                                                                                                                                                                                                                                                                                                                                                                                                                                                                                                                                                                                                                                                                                                                                                                                                                                                                                                                                                                                                                                                                                                                                                                                                                                                       | Grades     | Traffic Counters | Crash Locations            |                                    |                         |                          |                        |          |            | 1 of 1                      | MIII-1400                   |
| Skinny Mix Bituminous and Bituminous            | Speed Zones                                                                                                                                                                                                                                                                                                                                                                                                                                                                                                                                                                                                                                                                                                                                                                                                                                                                                                                                                                                                                                                                                                                                                                                                                                                                                                                                                                                                                                                                                                                                                                                                                                                                                                                                                                                                                                                                                                                                                                                                                                                                                                                   | grade up   | (counter ID)     | Fatal Property Damage Only |                                    |                         |                          |                        | 1        | BENNINGTON |                             | ETE mileage:<br>0.0 to 0.18 |
| Bituminous Seal Concrete Concrete               | SPEED   SPEED | grade down | Ť                | Injury Unknown Crash Type  |                                    |                         |                          |                        |          | DEMMINGTON | TWN mileage:<br>0.0 to 0.18 | 0.0 to 0.18                 |
| Concrete                                        | 25 30 35 40 45 50 55 60 65                                                                                                                                                                                                                                                                                                                                                                                                                                                                                                                                                                                                                                                                                                                                                                                                                                                                                                                                                                                                                                                                                                                                                                                                                                                                                                                                                                                                                                                                                                                                                                                                                                                                                                                                                                                                                                                                                                                                                                                                                                                                                                    |            |                  |                            |                                    | Total Mileage: 0.180 mi |                          | Total Mileage: 0.18 mi |          |            | 0.0 to 0.18                 |                             |