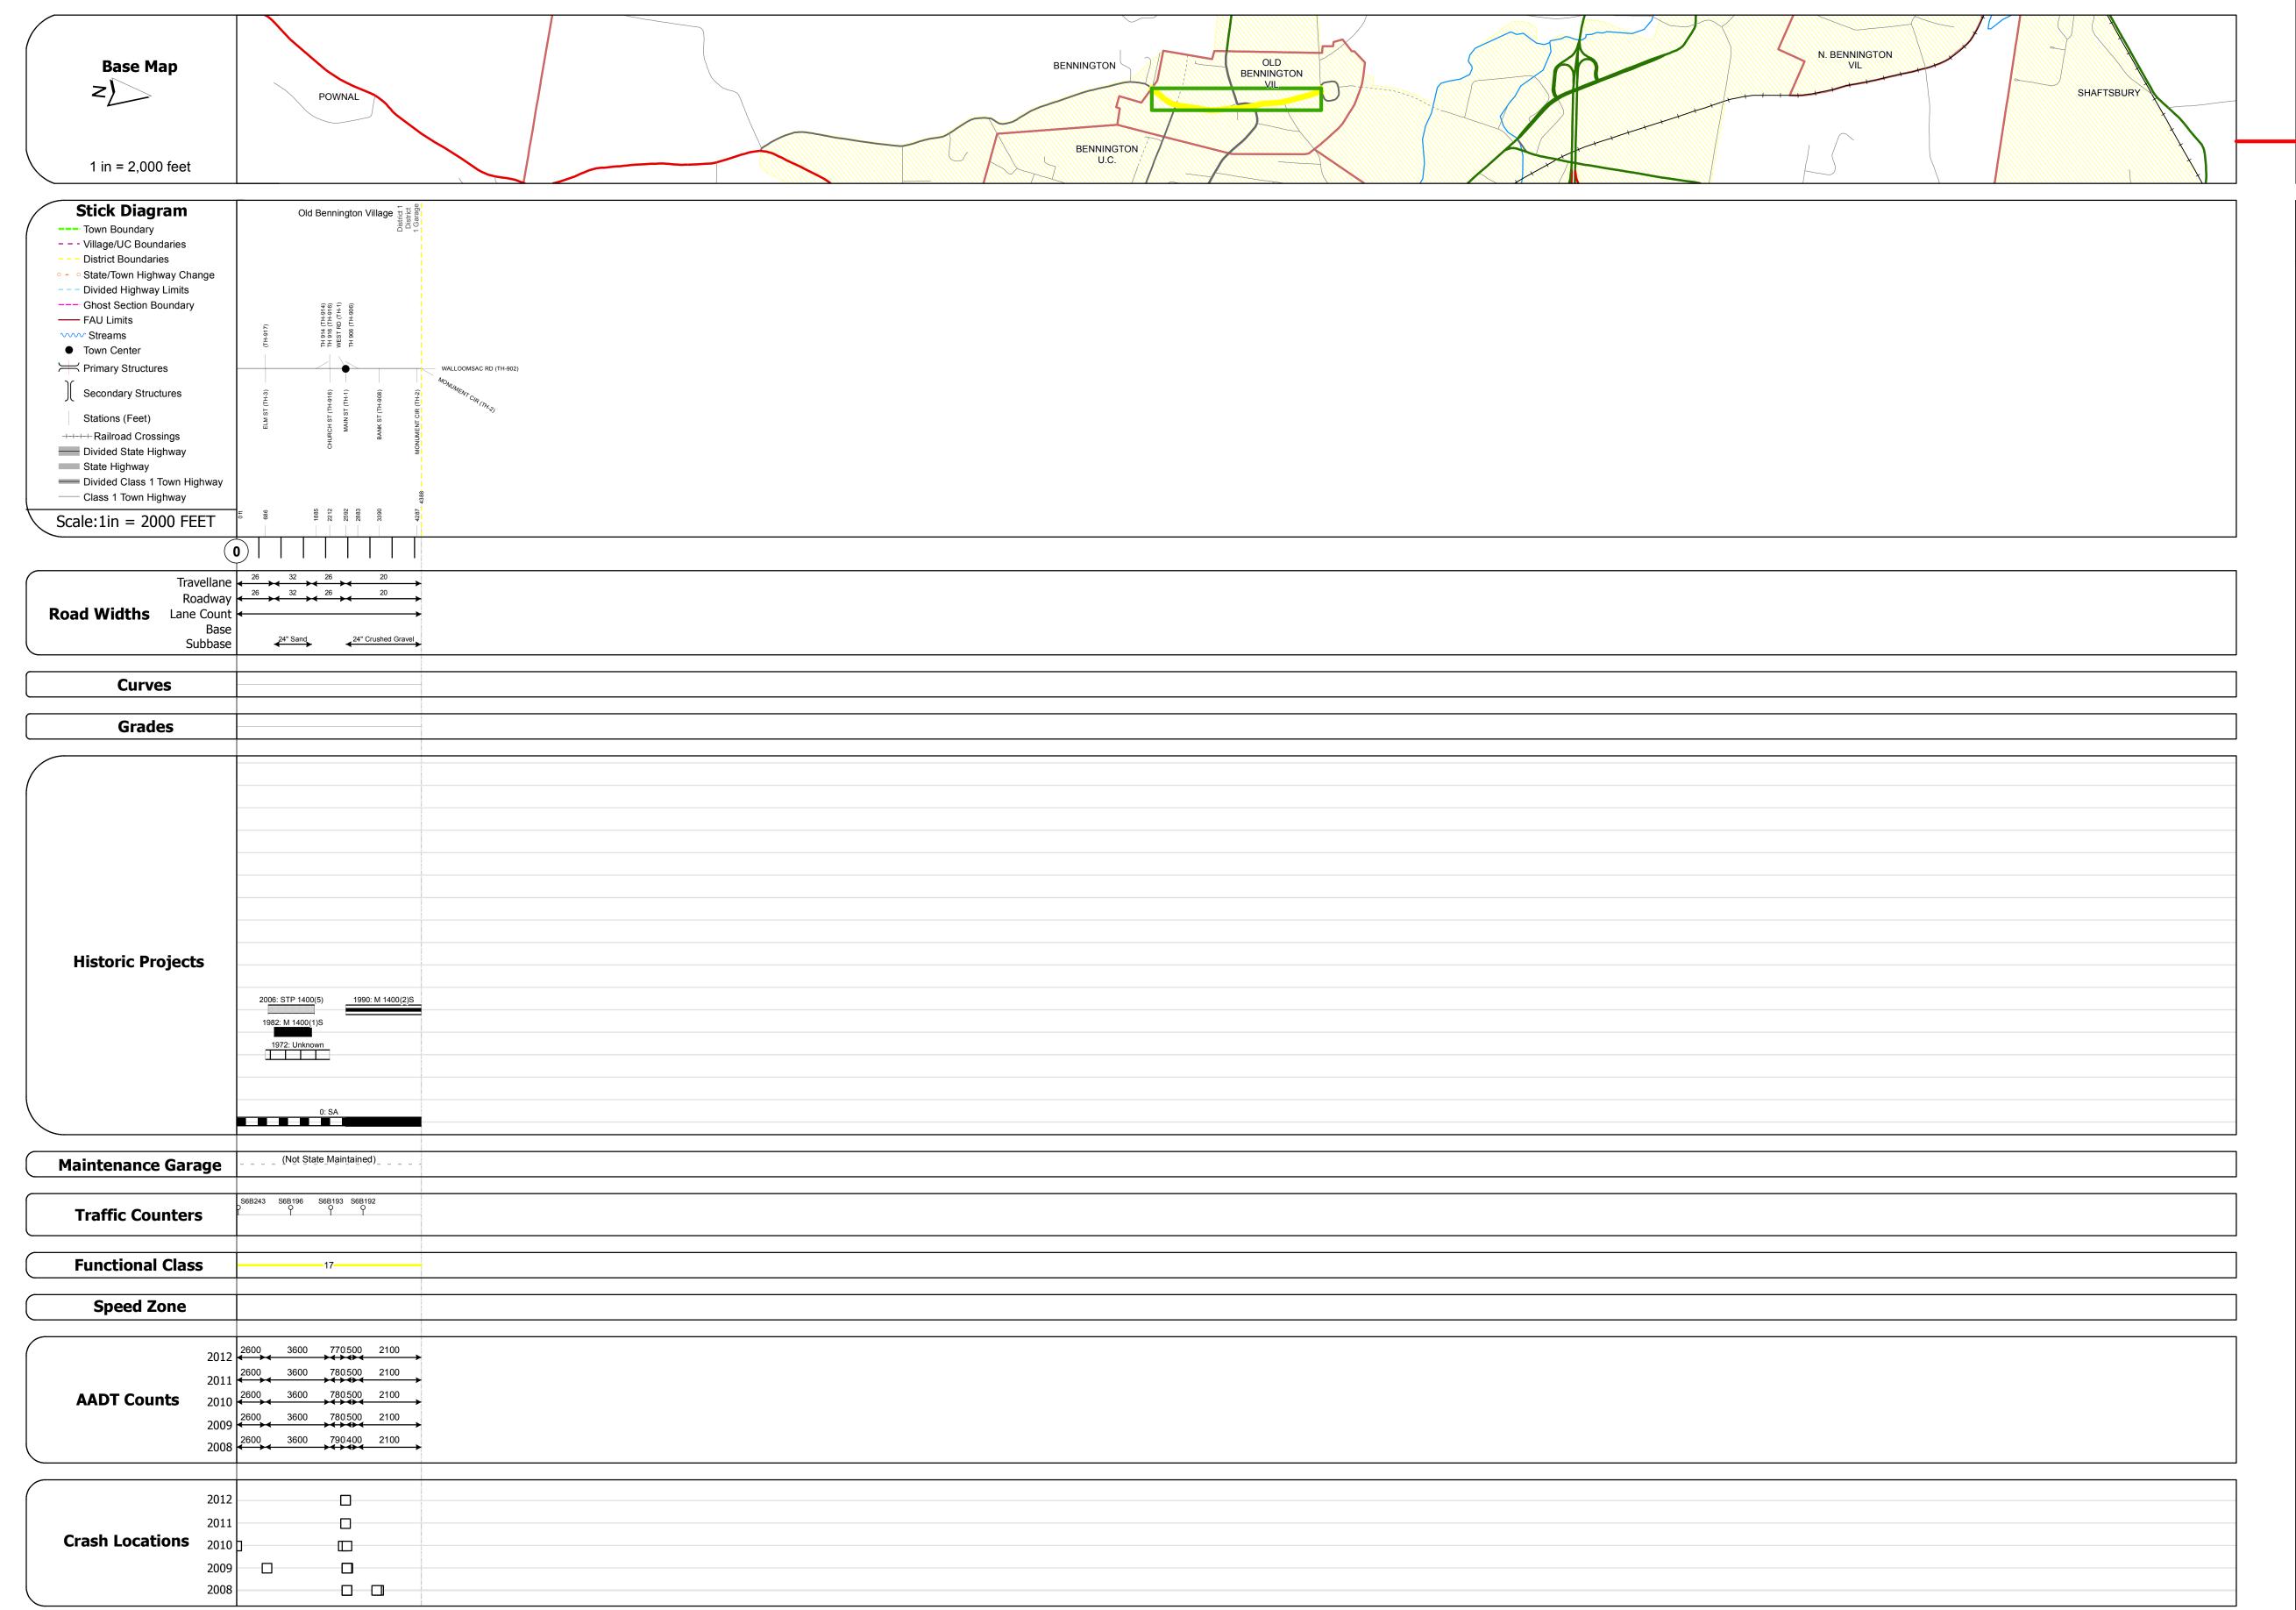

## **Route Log Progress Chart**

Please Note: Errors and Omissions May Exist.
Contact the VTrans Mapping Unit with questions or concerns.

DISTRICT TOWN ROUTE

1 BENNINGTON Min-1406

**DESCRIPTION BLOCK** 

| Historic Projects                         | Functional Class                                                                                                                                                                                                                                                                                                                                                                                                                                                                                                                                                                                                                                                                                                                                                                                                                                                                                                                                                                                                                                                                                                                                                                                                                                                                                                                                                                                                                                                                                                                                                                                                                                                                                                                                                                                                                                                                                                                                                                                                                                                                                                              | Curves      | Road Widths      | AADT                       | Mileage by Functional Class By Sheet |          | Mileage by Town By Sheet |                         |          |            |                |              |
|-------------------------------------------|-------------------------------------------------------------------------------------------------------------------------------------------------------------------------------------------------------------------------------------------------------------------------------------------------------------------------------------------------------------------------------------------------------------------------------------------------------------------------------------------------------------------------------------------------------------------------------------------------------------------------------------------------------------------------------------------------------------------------------------------------------------------------------------------------------------------------------------------------------------------------------------------------------------------------------------------------------------------------------------------------------------------------------------------------------------------------------------------------------------------------------------------------------------------------------------------------------------------------------------------------------------------------------------------------------------------------------------------------------------------------------------------------------------------------------------------------------------------------------------------------------------------------------------------------------------------------------------------------------------------------------------------------------------------------------------------------------------------------------------------------------------------------------------------------------------------------------------------------------------------------------------------------------------------------------------------------------------------------------------------------------------------------------------------------------------------------------------------------------------------------------|-------------|------------------|----------------------------|--------------------------------------|----------|--------------------------|-------------------------|----------|------------|----------------|--------------|
| Retreatment Bituminous Gravel             | ├── <del>+</del> 1 <b>───</b> 7 <b>───</b> 12 <b>───</b> 17                                                                                                                                                                                                                                                                                                                                                                                                                                                                                                                                                                                                                                                                                                                                                                                                                                                                                                                                                                                                                                                                                                                                                                                                                                                                                                                                                                                                                                                                                                                                                                                                                                                                                                                                                                                                                                                                                                                                                                                                                                                                   | curve left  | <b>←</b> (ft)    | (count)                    | 1406 17 - Urban - Collector          | 0.831    | BENNINGTON - S14060202   | 0.831 of 0.831          | DISTRICT | TOWN       | Date: 04/01/14 | ROUTE        |
| Resurface Concrete Surface Treated Gravel | 2 8 — 14 — 19                                                                                                                                                                                                                                                                                                                                                                                                                                                                                                                                                                                                                                                                                                                                                                                                                                                                                                                                                                                                                                                                                                                                                                                                                                                                                                                                                                                                                                                                                                                                                                                                                                                                                                                                                                                                                                                                                                                                                                                                                                                                                                                 | curve right |                  |                            |                                      |          |                          |                         |          |            |                |              |
| Bituminous Mix                            | 6 11 16                                                                                                                                                                                                                                                                                                                                                                                                                                                                                                                                                                                                                                                                                                                                                                                                                                                                                                                                                                                                                                                                                                                                                                                                                                                                                                                                                                                                                                                                                                                                                                                                                                                                                                                                                                                                                                                                                                                                                                                                                                                                                                                       | Grades      | Traffic Counters | Crash Locations            |                                      |          |                          |                         |          |            |                | Min-1406     |
| Skinny Mix  Reclaimed Base and Bituminous | Speed Zones                                                                                                                                                                                                                                                                                                                                                                                                                                                                                                                                                                                                                                                                                                                                                                                                                                                                                                                                                                                                                                                                                                                                                                                                                                                                                                                                                                                                                                                                                                                                                                                                                                                                                                                                                                                                                                                                                                                                                                                                                                                                                                                   | grade up    | (counter ID)     | Fatal Property Damage Only |                                      |          |                          |                         |          | DENNINCTON | 1 of 1         | ETE mileage: |
| Bituminous Seal Concrete Concrete         | SPEED | grade down  | Ŷ                | Injury Unknown Crash Type  |                                      |          |                          |                         | 1 1      | BENNINGTON | TWN mileage:   | 0.0 to 0.831 |
| Concrete                                  | 25 30 35 40 45 50 55 60 65                                                                                                                                                                                                                                                                                                                                                                                                                                                                                                                                                                                                                                                                                                                                                                                                                                                                                                                                                                                                                                                                                                                                                                                                                                                                                                                                                                                                                                                                                                                                                                                                                                                                                                                                                                                                                                                                                                                                                                                                                                                                                                    |             |                  |                            | Total Mileage:                       | 0.831 mi |                          | Total Mileage: 0.831 mi |          |            | 0.0 to 0.831   |              |