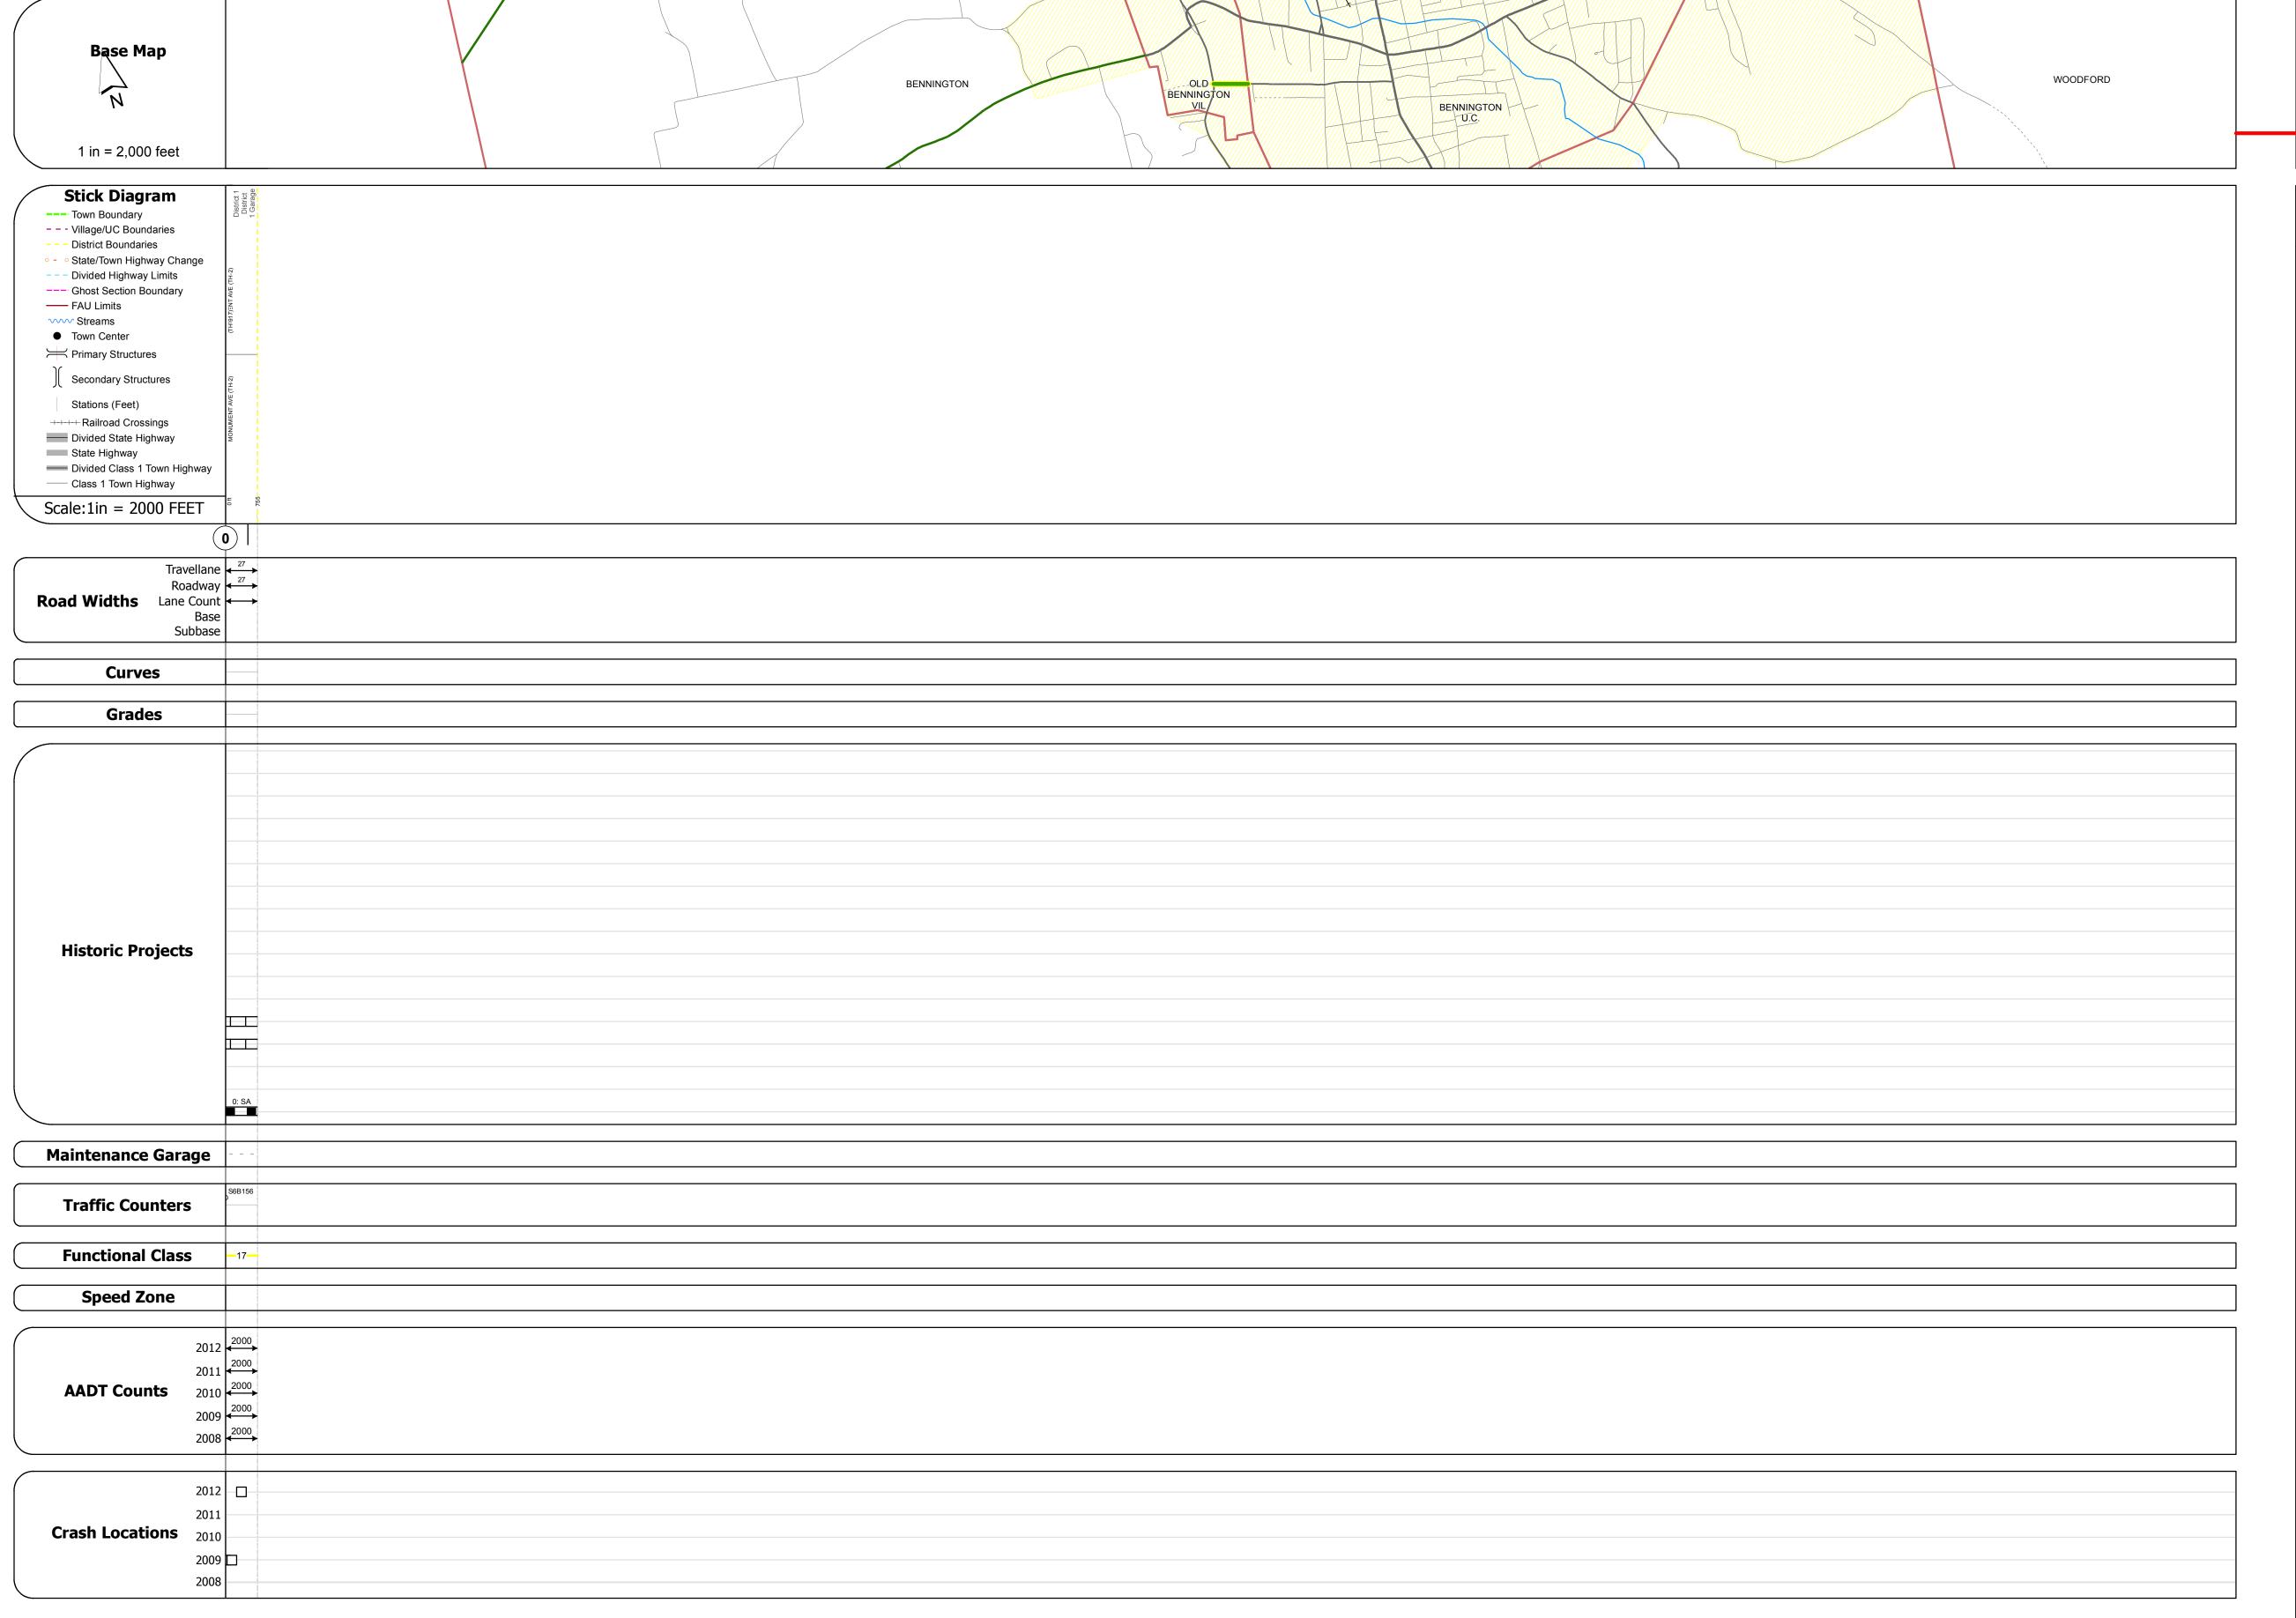

## **Route Log Progress Chart**

Please Note: Errors and Omissions May Exist.
Contact the VTrans Mapping Unit with questions or concerns.

DISTRICT TOWN ROUTE

1 BENNINGTON Min-1404

**DESCRIPTION BLOCK** 

| Historic Projects                                   | Functional Class                                                                                                                                                                                                                                                                                                                                                                                                                                                                                                                                                                                                                                                                                                                                                                                                                                                                                                                                                                                                                                                                                                                                                                                                                                                                                                                                                                                                                                                                                                                                                                                                                                                                                                                                                                                                                                                                                                                                                                                                                                                                                                              | Curves      | Road Widths      | AADT                       | Mileage by Functional Class By Sheet |                   | Mileage by Town By Sheet |                         |          |            |                |              |
|-----------------------------------------------------|-------------------------------------------------------------------------------------------------------------------------------------------------------------------------------------------------------------------------------------------------------------------------------------------------------------------------------------------------------------------------------------------------------------------------------------------------------------------------------------------------------------------------------------------------------------------------------------------------------------------------------------------------------------------------------------------------------------------------------------------------------------------------------------------------------------------------------------------------------------------------------------------------------------------------------------------------------------------------------------------------------------------------------------------------------------------------------------------------------------------------------------------------------------------------------------------------------------------------------------------------------------------------------------------------------------------------------------------------------------------------------------------------------------------------------------------------------------------------------------------------------------------------------------------------------------------------------------------------------------------------------------------------------------------------------------------------------------------------------------------------------------------------------------------------------------------------------------------------------------------------------------------------------------------------------------------------------------------------------------------------------------------------------------------------------------------------------------------------------------------------------|-------------|------------------|----------------------------|--------------------------------------|-------------------|--------------------------|-------------------------|----------|------------|----------------|--------------|
| Retreatment Bituminous Gravel                       | ├── <del>+</del> 1 <b>──</b> ─ 7 <b>──</b> ─ 12 <b>──</b> ─ 17                                                                                                                                                                                                                                                                                                                                                                                                                                                                                                                                                                                                                                                                                                                                                                                                                                                                                                                                                                                                                                                                                                                                                                                                                                                                                                                                                                                                                                                                                                                                                                                                                                                                                                                                                                                                                                                                                                                                                                                                                                                                | curve left  | <b>←</b> (ft)    | (count)                    | 1404 17 - Urban - Collector          | 0.143             | BENNINGTON - S14040202   | 0.143 of 0.143          | DISTRICT | TOWN       | Date: 04/01/14 | ROUTE        |
| Resurface Concrete Surface Treated Gravel           | 2 8 — 14 — 19                                                                                                                                                                                                                                                                                                                                                                                                                                                                                                                                                                                                                                                                                                                                                                                                                                                                                                                                                                                                                                                                                                                                                                                                                                                                                                                                                                                                                                                                                                                                                                                                                                                                                                                                                                                                                                                                                                                                                                                                                                                                                                                 | curve right |                  |                            |                                      |                   |                          |                         | DISTRICT |            |                |              |
| Bituminous Mix  Plant Mix                           | 6 —— 11 —— 16                                                                                                                                                                                                                                                                                                                                                                                                                                                                                                                                                                                                                                                                                                                                                                                                                                                                                                                                                                                                                                                                                                                                                                                                                                                                                                                                                                                                                                                                                                                                                                                                                                                                                                                                                                                                                                                                                                                                                                                                                                                                                                                 | Grades      | Traffic Counters | Crash Locations            |                                      |                   |                          |                         |          |            |                | Min-1404     |
| Cold Plane and Skinny Mix Bituminous Reclaimed Base | Speed Zones                                                                                                                                                                                                                                                                                                                                                                                                                                                                                                                                                                                                                                                                                                                                                                                                                                                                                                                                                                                                                                                                                                                                                                                                                                                                                                                                                                                                                                                                                                                                                                                                                                                                                                                                                                                                                                                                                                                                                                                                                                                                                                                   | grade up    | (counter ID)     | Fatal Property Damage Only |                                      |                   |                          |                         |          | DENNINCTON | 1 of 1         | ETE mileage: |
| Bituminous Seal Concrete Concrete                   | SPEED | grade down  | Ŷ                | Injury Unknown Crash Type  |                                      |                   |                          |                         | 1        | BENNINGTON | TWN mileage:   | 0.0 to 0.143 |
| Concrete                                            | 25 30 35 40 45 50 55 60 65                                                                                                                                                                                                                                                                                                                                                                                                                                                                                                                                                                                                                                                                                                                                                                                                                                                                                                                                                                                                                                                                                                                                                                                                                                                                                                                                                                                                                                                                                                                                                                                                                                                                                                                                                                                                                                                                                                                                                                                                                                                                                                    |             |                  |                            | Total                                | Mileage: 0.143 mi |                          | Total Mileage: 0.143 mi |          |            | 0.0 to 0.143   |              |