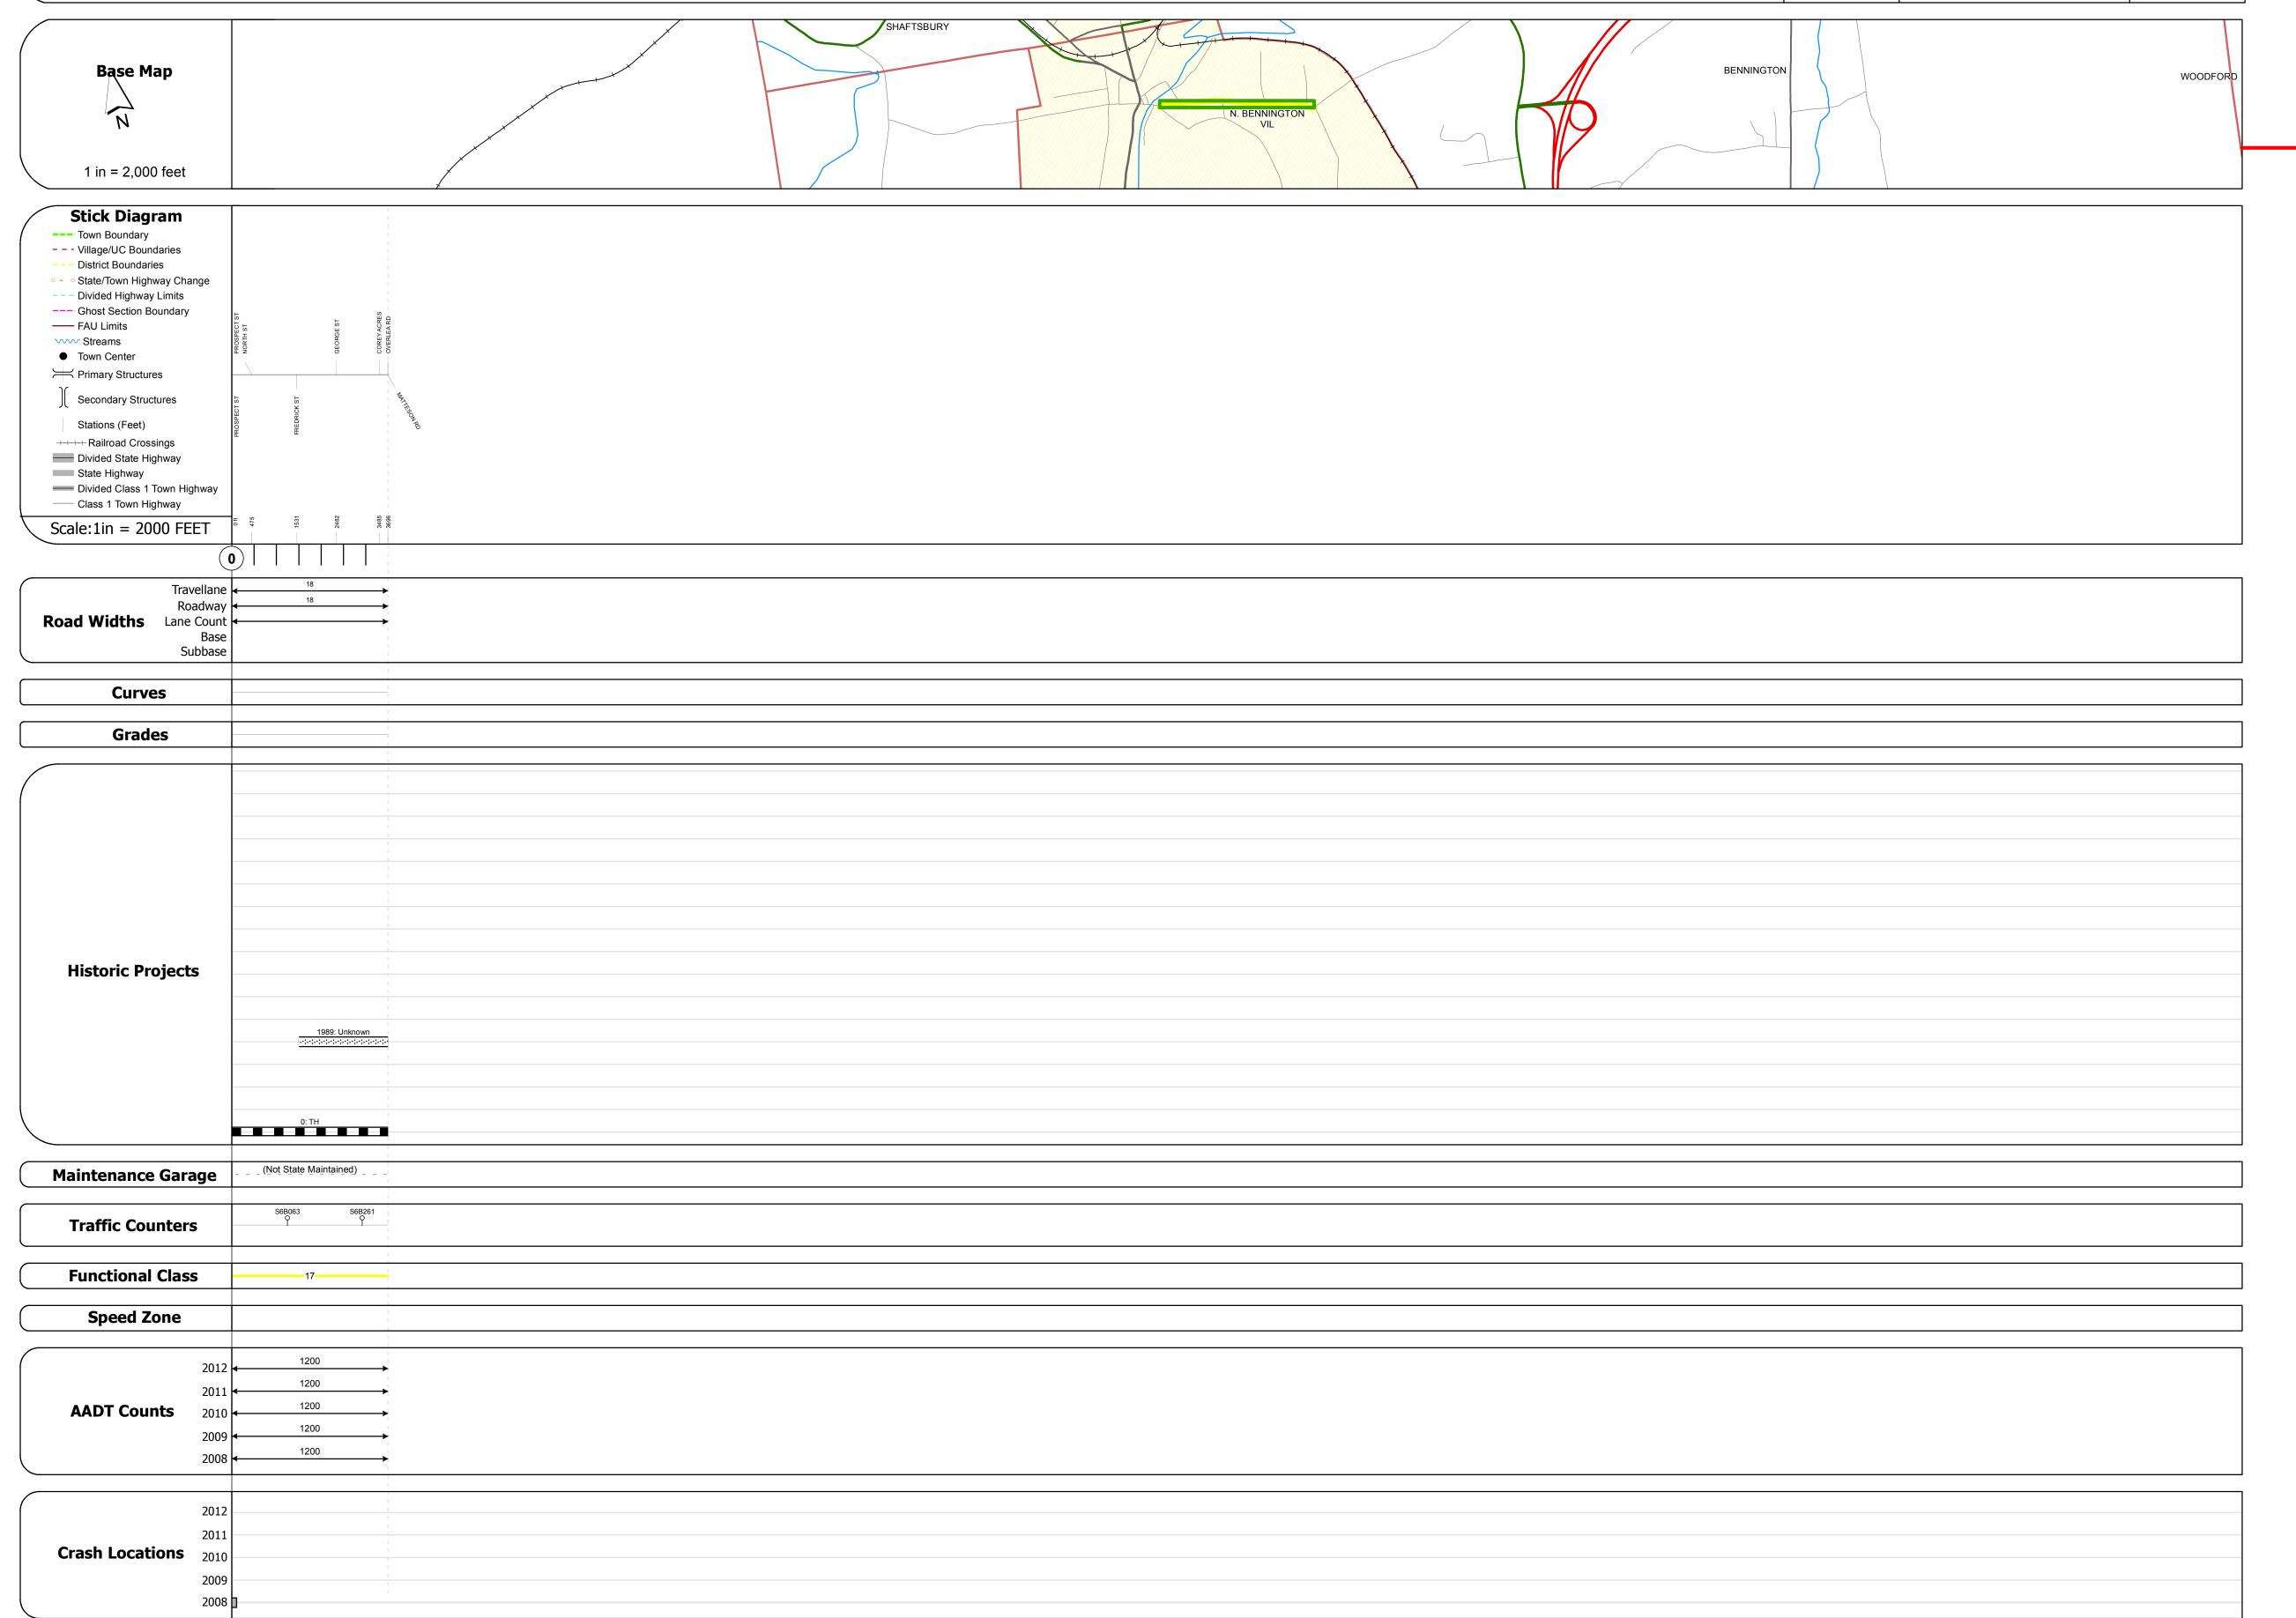

## **Route Log Progress Chart**

Please Note: Errors and Omissions May Exist.
Contact the VTrans Mapping Unit with questions or concerns.

DISTRICT TOWN ROUTE

1 BENNINGTON Min-1204

**DESCRIPTION BLOCK** 

| Historic Projects                                                                                                        | Functional Class                                                         | Curves     | Road Widths      | AADT                       | Mileage by Functional Class By Sheet | Mileage by Town By Shee      | <u> </u>              |          |            |                     |                            |
|--------------------------------------------------------------------------------------------------------------------------|--------------------------------------------------------------------------|------------|------------------|----------------------------|--------------------------------------|------------------------------|-----------------------|----------|------------|---------------------|----------------------------|
| Retreatment Bituminous Concrete Surface Treated Gravel                                                                   | → + 1 <b>→</b> 7 <b>→</b> 12 <b>→</b> 17                                 | curve left | <b>←</b> (ft)    | ← (count)                  | 1204 17 - Urban - Collector          | 0.700 BENNINGTON - S12040202 | 0.7 of 0.7            | DISTRICT | TOWN       | Date: 04/01/14      | ROUTE                      |
| Unknown Bituminous Mix Bituminous Mix Cold Plane and                                                                     | 6 — 11 — 16                                                              | Grades     | Traffic Counters | Crash Locations            |                                      |                              |                       |          |            |                     | Min-1204                   |
| Skinny Mix  Bituminous Seal  Bituminous Seal  Cold Plane and Bituminous Concrete  Reclaimed Base and Bituminous Concrete | Speed Zones  SPEED | grade up   | (counter ID)     | Fatal Property Damage Only |                                      |                              |                       | 1        | BENNINGTON | 1 of 1 TWN mileage: | ETE mileage:<br>0.0 to 0.7 |
| Concrete                                                                                                                 | 25 30 35 40 45 50 55 60 65                                               |            |                  | ,a, - a                    | Total Mile                           |                              | Total Mileage: 0.7 mi |          |            | 0.0 to 0.7          | 1                          |