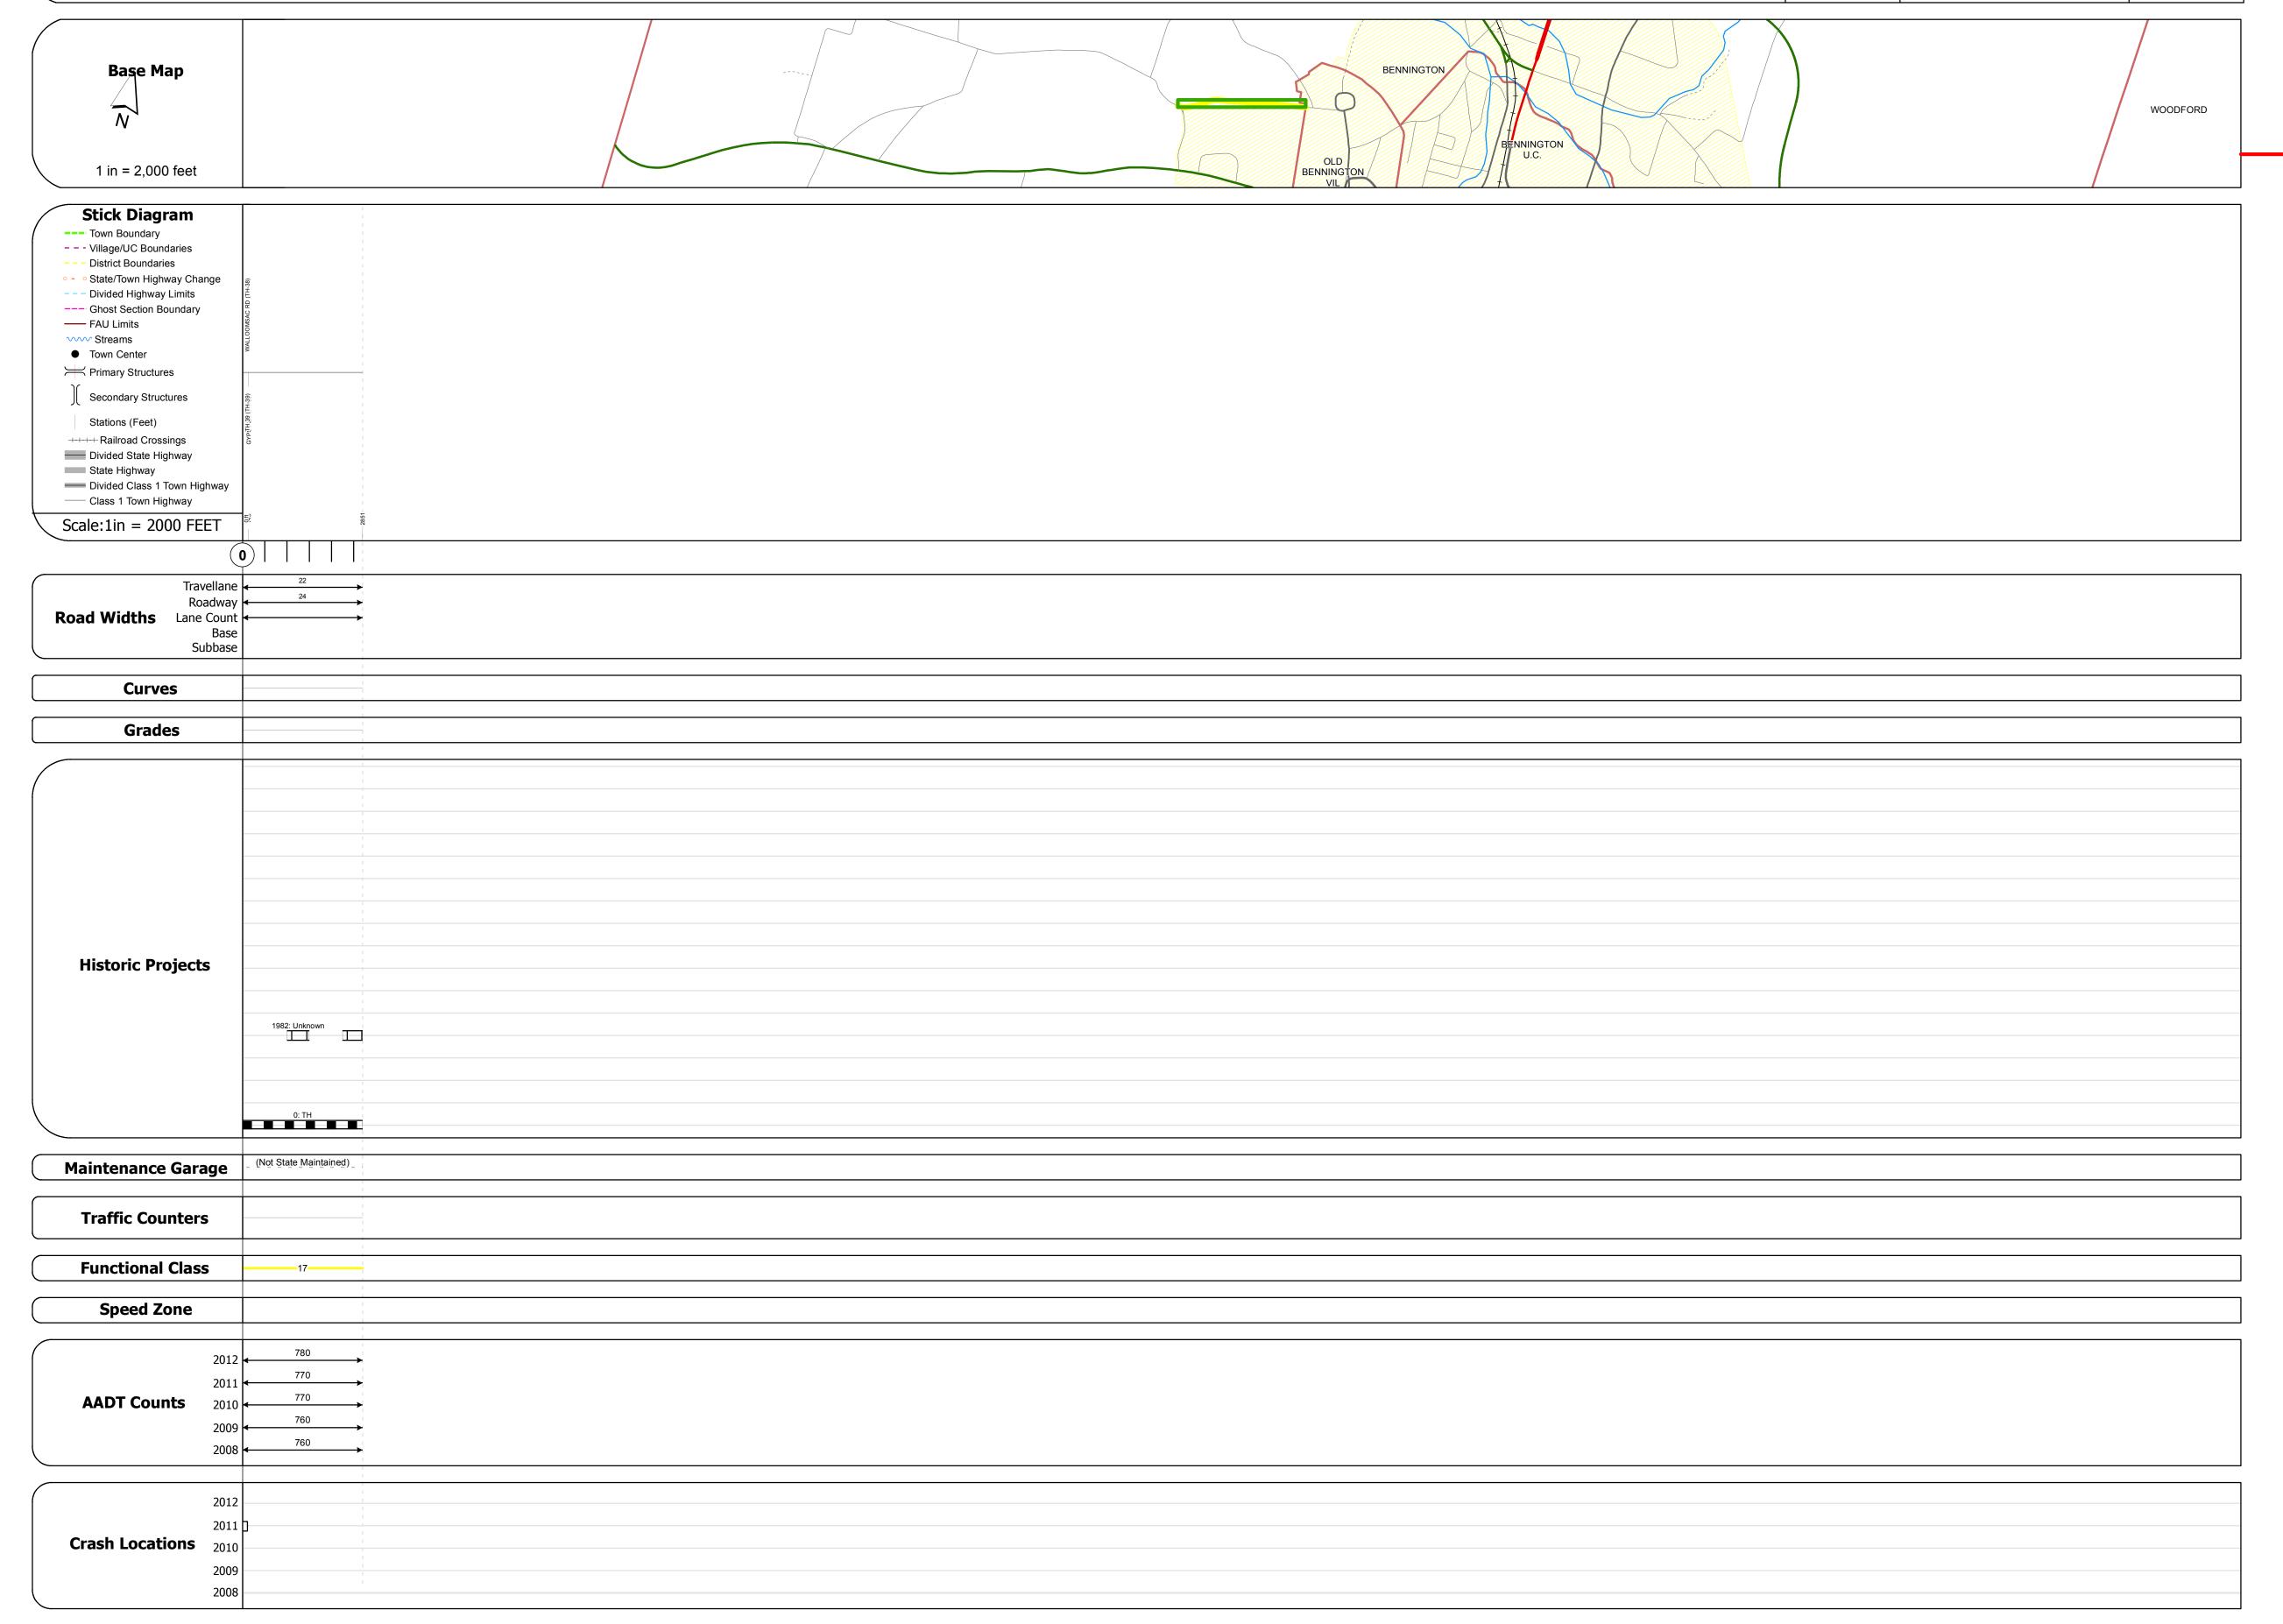

## **Route Log Progress Chart**

Please Note: Errors and Omissions May Exist.
Contact the VTrans Mapping Unit with questions or concerns.

**DRAFT** 

DISTRICT TOWN ROUTE

1 BENNINGTON Min-1056

**DESCRIPTION BLOCK** 

| Historic Projects                                                                           | Functional Class                                                                                                                                                                                                                                                                                                                                                                                                                                                                                                                                                                                                                                                                                                                                                                                                                                                                                                                                                                                                                                                                                                                                                                                                                                                                                                                                                                                                                                                                                                                                                                                                                                                                                                                                                                                                                                                                                                                                                                                                                                                                                                               | Curves                                              | Road Widths      | AADT                                                 | Mileage by Functional Class By Sheet |               | Mileage by Town By Sheet |                        |          |            |                     |                             |
|---------------------------------------------------------------------------------------------|--------------------------------------------------------------------------------------------------------------------------------------------------------------------------------------------------------------------------------------------------------------------------------------------------------------------------------------------------------------------------------------------------------------------------------------------------------------------------------------------------------------------------------------------------------------------------------------------------------------------------------------------------------------------------------------------------------------------------------------------------------------------------------------------------------------------------------------------------------------------------------------------------------------------------------------------------------------------------------------------------------------------------------------------------------------------------------------------------------------------------------------------------------------------------------------------------------------------------------------------------------------------------------------------------------------------------------------------------------------------------------------------------------------------------------------------------------------------------------------------------------------------------------------------------------------------------------------------------------------------------------------------------------------------------------------------------------------------------------------------------------------------------------------------------------------------------------------------------------------------------------------------------------------------------------------------------------------------------------------------------------------------------------------------------------------------------------------------------------------------------------|-----------------------------------------------------|------------------|------------------------------------------------------|--------------------------------------|---------------|--------------------------|------------------------|----------|------------|---------------------|-----------------------------|
| Retreatment Bituminous Concrete Surface Treated                                             | 7 — 12 — 17                                                                                                                                                                                                                                                                                                                                                                                                                                                                                                                                                                                                                                                                                                                                                                                                                                                                                                                                                                                                                                                                                                                                                                                                                                                                                                                                                                                                                                                                                                                                                                                                                                                                                                                                                                                                                                                                                                                                                                                                                                                                                                                    | curve left                                          | <b>←</b> (ft)    | ← (count)                                            | 1056 17 - Urban - Collector          | 0.540         | BENNINGTON - S10560202   | 0.54 of 0.54           | DISTRICT | TOWN       | Date: 04/01/14      | ROUTE                       |
| Unknown  Bituminous  Macadam  Plant Mix  Cold Plane and                                     | 6 — 11 — 16                                                                                                                                                                                                                                                                                                                                                                                                                                                                                                                                                                                                                                                                                                                                                                                                                                                                                                                                                                                                                                                                                                                                                                                                                                                                                                                                                                                                                                                                                                                                                                                                                                                                                                                                                                                                                                                                                                                                                                                                                                                                                                                    | Grades                                              | Traffic Counters | Crash Locations                                      |                                      |               |                          |                        |          |            | 4 -5 4              | Min-1056                    |
| Skinny Mix  Bituminous Concrete  Concrete  Reclaimed Base and Bituminous Concrete  Concrete | Speed Zones  Speed | ─ <b>───</b> ─ grade up<br>─ <b>──</b> ─ grade down | (counter ID)     | Fatal Property Damage Only Injury Unknown Crash Type |                                      |               |                          |                        | 1        | BENNINGTON | 1 of 1 TWN mileage: | ETE mileage:<br>0.0 to 0.54 |
| Concrete                                                                                    | 25 30 35 40 45 50 55 60 65                                                                                                                                                                                                                                                                                                                                                                                                                                                                                                                                                                                                                                                                                                                                                                                                                                                                                                                                                                                                                                                                                                                                                                                                                                                                                                                                                                                                                                                                                                                                                                                                                                                                                                                                                                                                                                                                                                                                                                                                                                                                                                     |                                                     |                  |                                                      | Total Mile                           | age: 0.540 mi |                          | Total Mileage: 0.54 mi |          |            | 0.0 to 0.54         |                             |