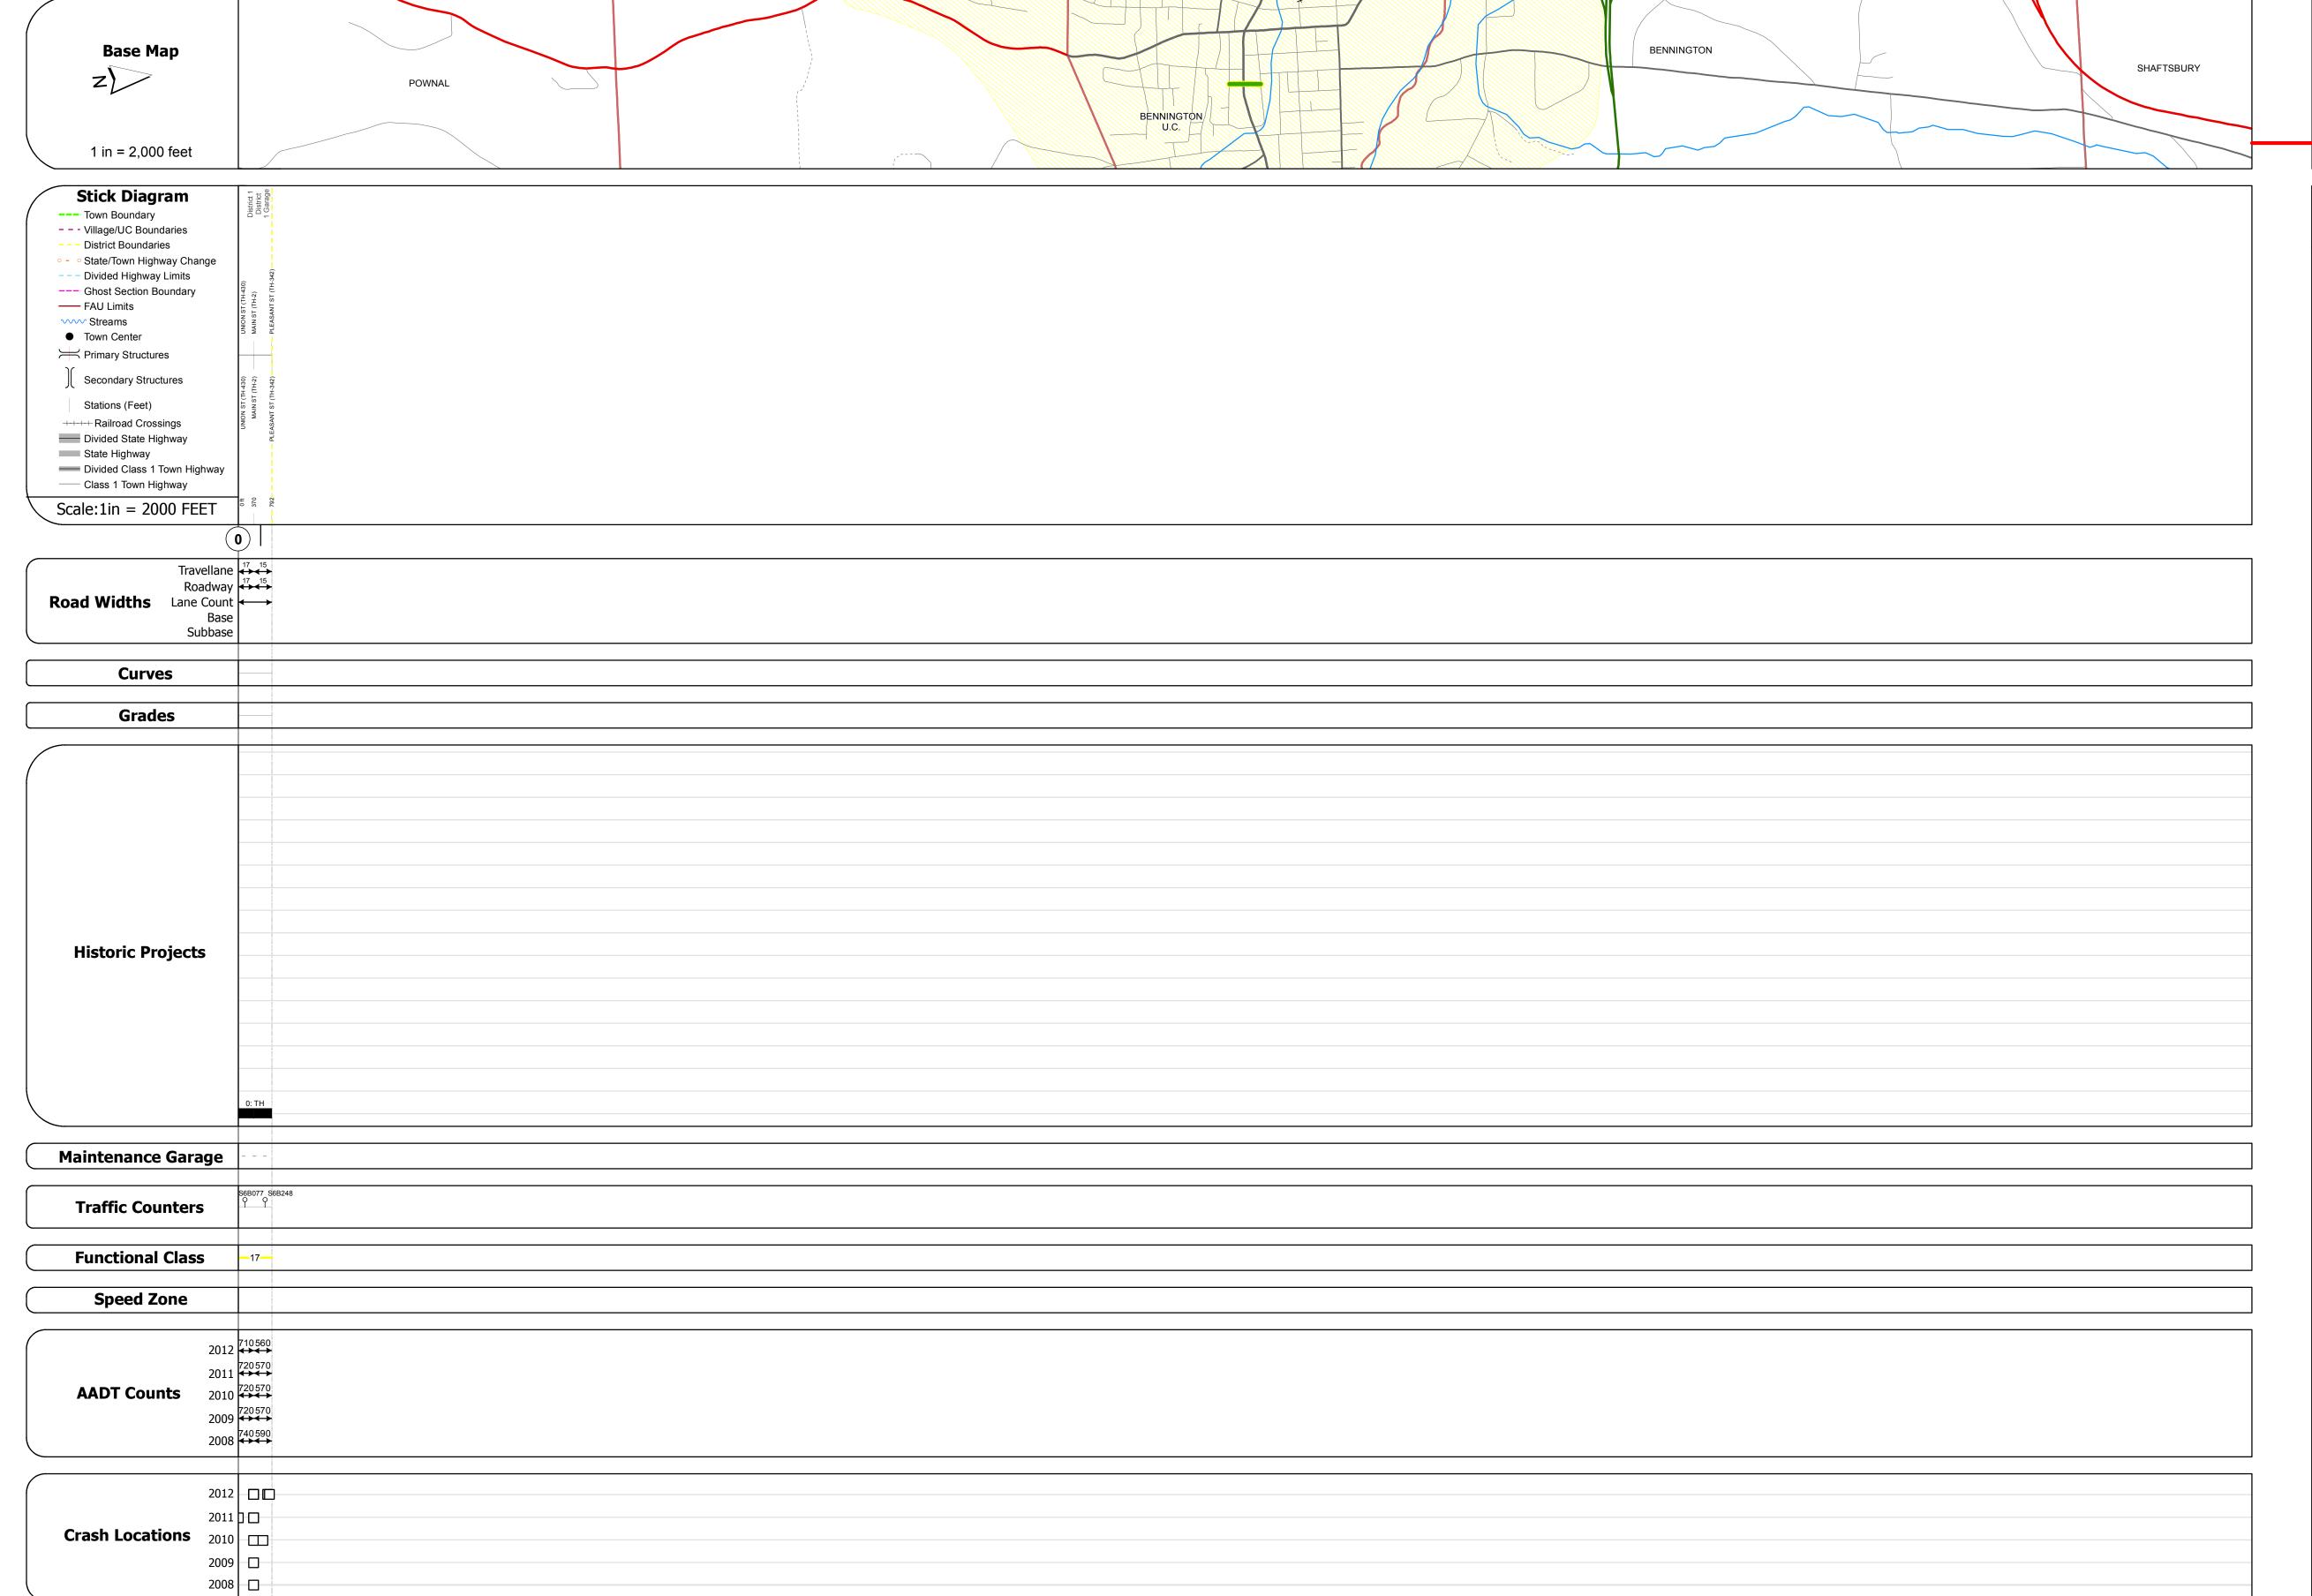

## **Route Log Progress Chart**

Please Note: Errors and Omissions May Exist.
Contact the VTrans Mapping Unit with questions or concerns.

DISTRICT TOWN ROUTE

1 BENNINGTON Min-1054

**DESCRIPTION BLOCK** 

| Historic Projects                                                                   | Functional Class                                                                                                                                                                                                                                                                                                                                                                                                                                                                                                                                                                                                                                                                                                                                                                                                                                                                                                                                                                                                                                                                                                                                                                                                                                                                                                                                                                                                                                                                                                                                                                                                                                                                                                                                                                                                                                                                                                                                                                                                                                                                                                              | Curves      | Road Widths      | AADT                          | Mileage by Functional Class By Sheet |          | Mileage by Town By Sheet |                        |          |            |                |              |
|-------------------------------------------------------------------------------------|-------------------------------------------------------------------------------------------------------------------------------------------------------------------------------------------------------------------------------------------------------------------------------------------------------------------------------------------------------------------------------------------------------------------------------------------------------------------------------------------------------------------------------------------------------------------------------------------------------------------------------------------------------------------------------------------------------------------------------------------------------------------------------------------------------------------------------------------------------------------------------------------------------------------------------------------------------------------------------------------------------------------------------------------------------------------------------------------------------------------------------------------------------------------------------------------------------------------------------------------------------------------------------------------------------------------------------------------------------------------------------------------------------------------------------------------------------------------------------------------------------------------------------------------------------------------------------------------------------------------------------------------------------------------------------------------------------------------------------------------------------------------------------------------------------------------------------------------------------------------------------------------------------------------------------------------------------------------------------------------------------------------------------------------------------------------------------------------------------------------------------|-------------|------------------|-------------------------------|--------------------------------------|----------|--------------------------|------------------------|----------|------------|----------------|--------------|
| Retreatment Bituminous Gravel Concrete                                              | ├──+ 1 <b>──</b> ─ 7 <b>──</b> ─ 12 <b>──</b> ─ 17                                                                                                                                                                                                                                                                                                                                                                                                                                                                                                                                                                                                                                                                                                                                                                                                                                                                                                                                                                                                                                                                                                                                                                                                                                                                                                                                                                                                                                                                                                                                                                                                                                                                                                                                                                                                                                                                                                                                                                                                                                                                            | curve left  | <b>←</b> (ft)    | (count)                       | 1054 17 - Urban - Collector          | 0.150    | BENNINGTON - S10540202   | 0.15 of 0.15           | DISTRICT | TOWN       | Date: 04/01/14 | ROUTE        |
| Resurface Bituminous Gravel                                                         | 2 8 — 14 — 19                                                                                                                                                                                                                                                                                                                                                                                                                                                                                                                                                                                                                                                                                                                                                                                                                                                                                                                                                                                                                                                                                                                                                                                                                                                                                                                                                                                                                                                                                                                                                                                                                                                                                                                                                                                                                                                                                                                                                                                                                                                                                                                 | curve right |                  |                               |                                      |          |                          |                        | DISTRICT |            |                |              |
| Macadam  Bituminous Mix  Cold Plane and                                             | 6 11 16                                                                                                                                                                                                                                                                                                                                                                                                                                                                                                                                                                                                                                                                                                                                                                                                                                                                                                                                                                                                                                                                                                                                                                                                                                                                                                                                                                                                                                                                                                                                                                                                                                                                                                                                                                                                                                                                                                                                                                                                                                                                                                                       | Grades      | Traffic Counters | Crash Locations               |                                      |          |                          |                        |          |            | _              | Min-1054     |
| Cold Plane and Reclaimed Base                                                       | Speed Zones                                                                                                                                                                                                                                                                                                                                                                                                                                                                                                                                                                                                                                                                                                                                                                                                                                                                                                                                                                                                                                                                                                                                                                                                                                                                                                                                                                                                                                                                                                                                                                                                                                                                                                                                                                                                                                                                                                                                                                                                                                                                                                                   | grade up    | (counter ID)     | Fatal Property Damage Only    |                                      |          |                          |                        | _        | DENNINGTON | 1 of 1         | ETE mileage: |
| Skinny Mix  Bituminous  Concrete  Reclaimed Base and Bituminous  Concrete  Concrete | SPEED | grade down  | P                | ☐ Injury ☐ Unknown Crash Type |                                      |          |                          |                        | 1        | BENNINGTON | TWN mileage:   | 0.0 to 0.15  |
| Concrete                                                                            | 25 30 35 40 45 50 55 60 65                                                                                                                                                                                                                                                                                                                                                                                                                                                                                                                                                                                                                                                                                                                                                                                                                                                                                                                                                                                                                                                                                                                                                                                                                                                                                                                                                                                                                                                                                                                                                                                                                                                                                                                                                                                                                                                                                                                                                                                                                                                                                                    |             |                  |                               | Total Mileage: (                     | ).150 mi |                          | Total Mileage: 0.15 mi |          |            | 0.0 to 0.15    |              |