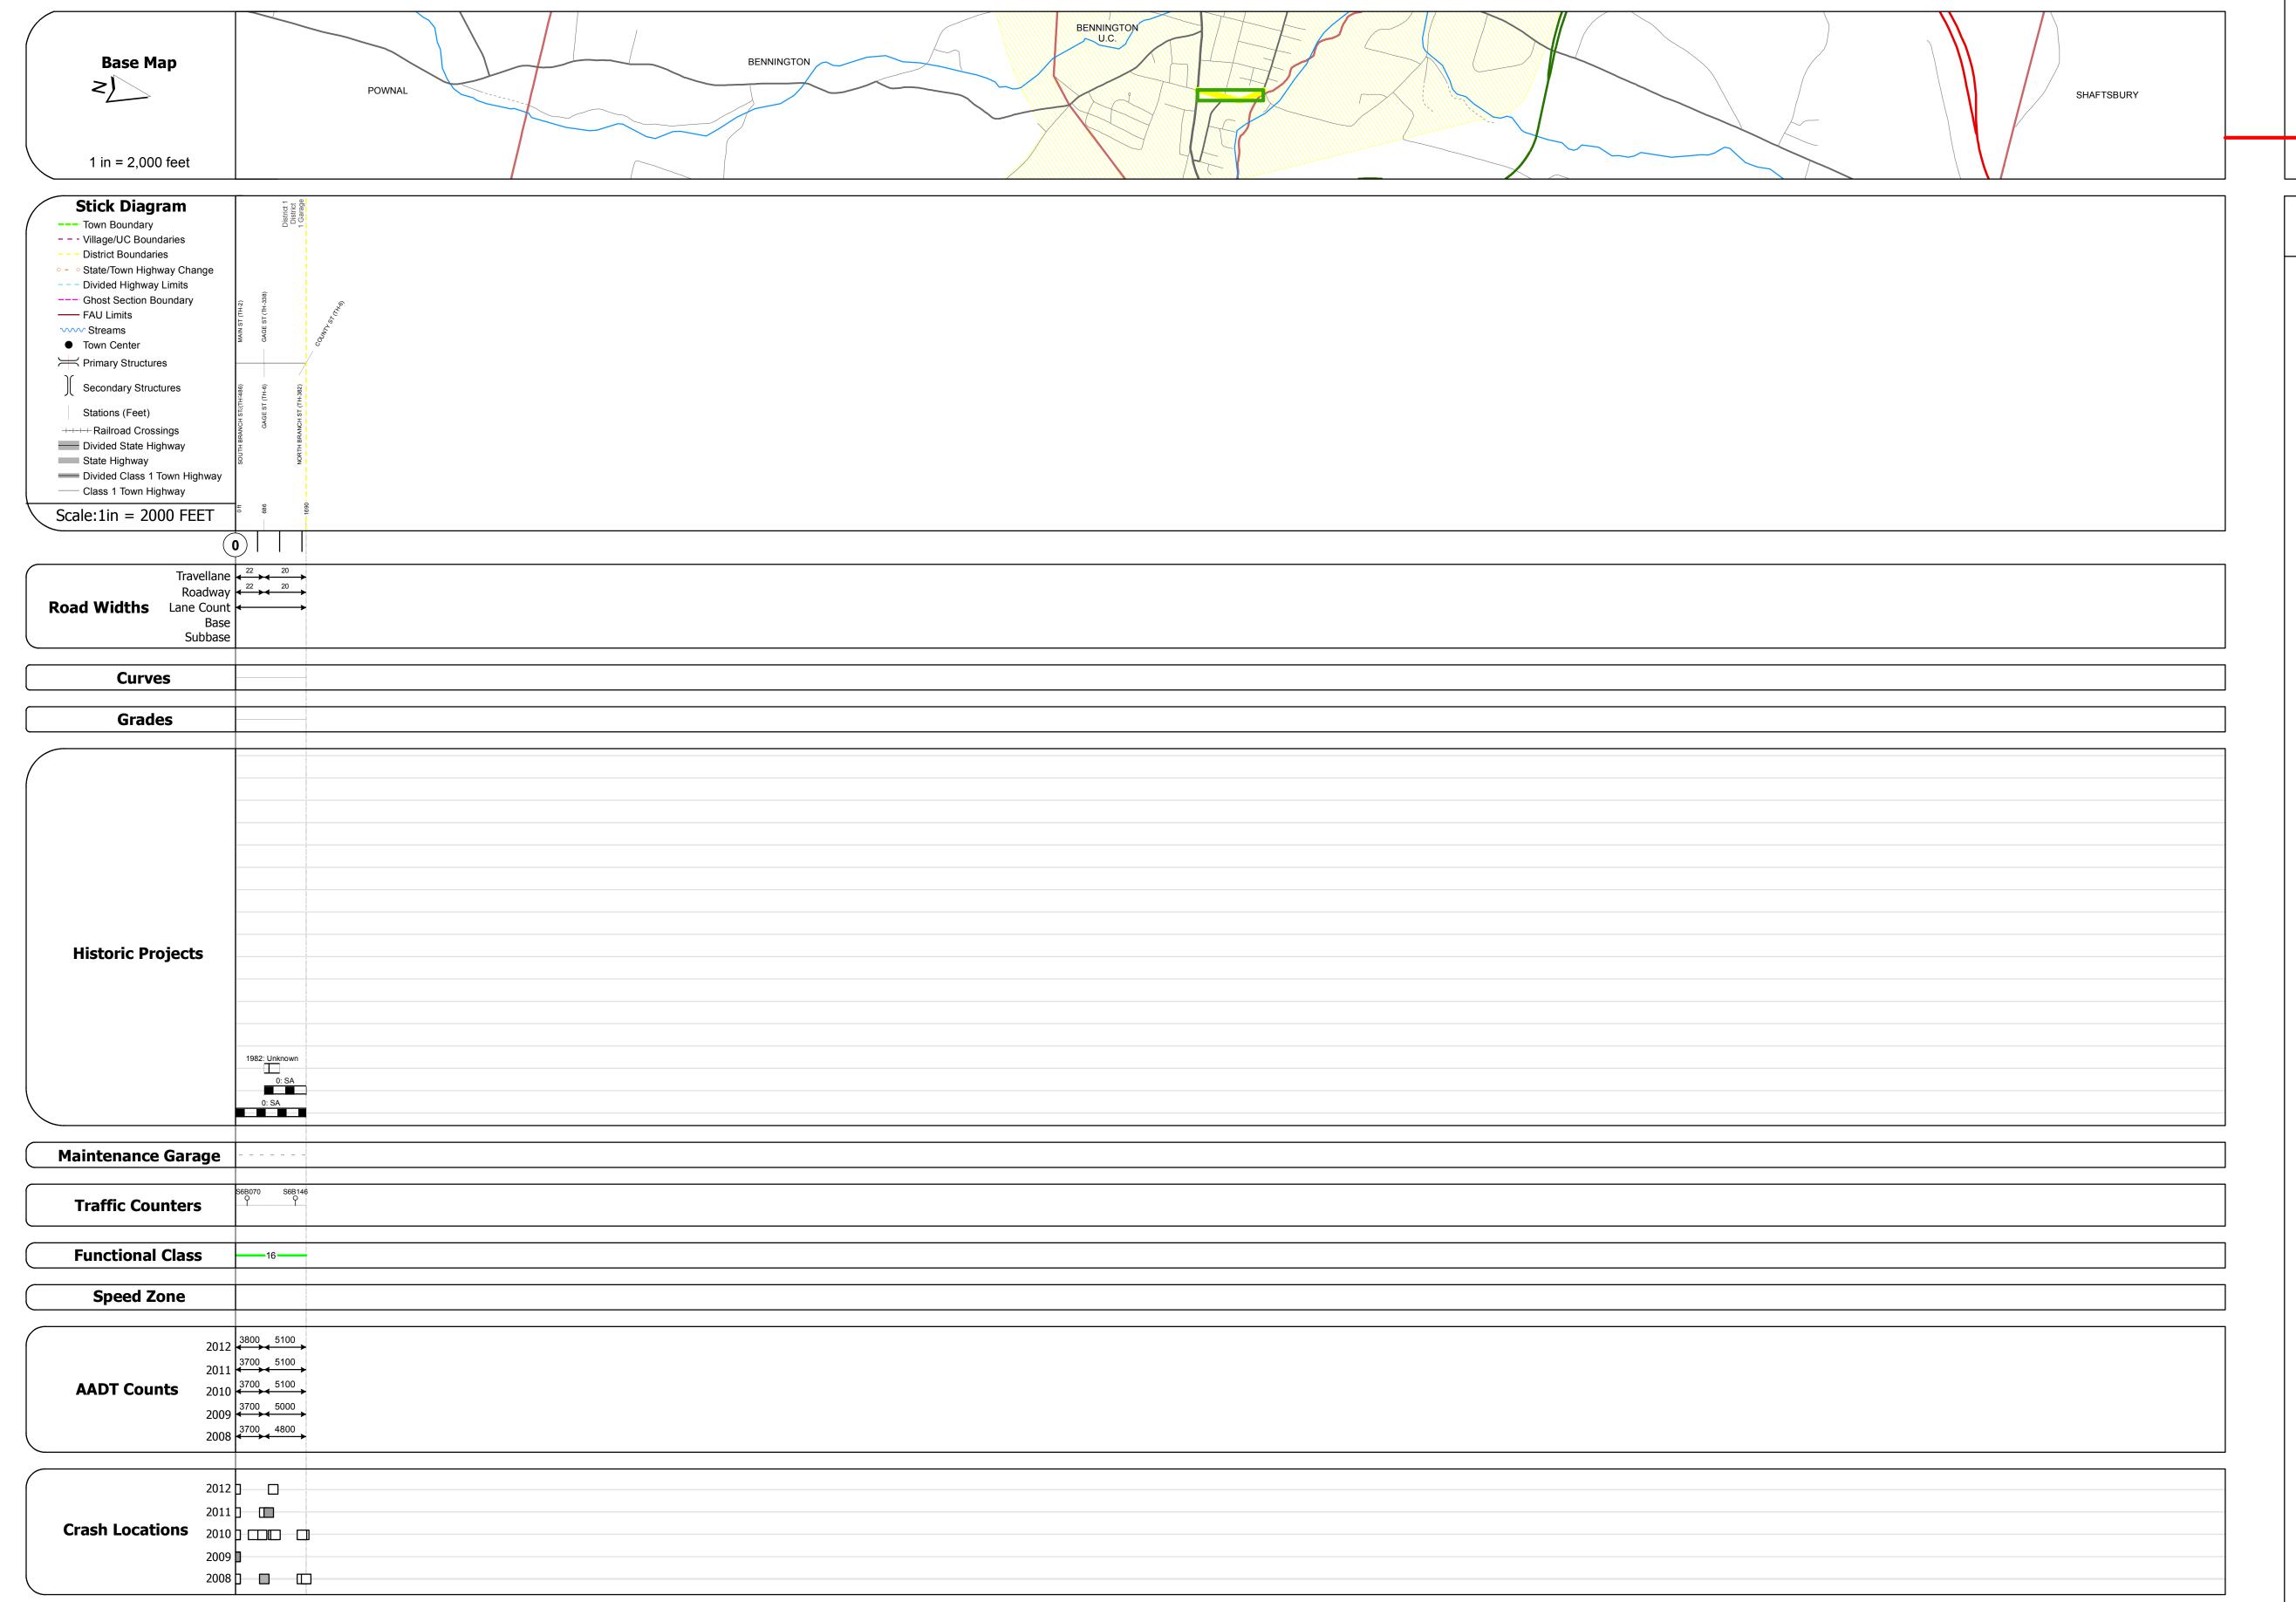

Min-1036

ETE mileage: 0.0 to 0.32

Date: 04/01/14

1 of 1

TWN mileage: 0.0 to 0.32

| Historic Projects                                                                                                         | Functional Class                                                                                                                                                                                                                                                                                                                                                                                                                                                                                                                                                                                                                                                                                                                                                                                                                                                                                                                                                                                                                                                                                                                                                                                                                                                                                                                                                                                                                                                                                                                                                                                                                                                                                                                                                                                                                                                                                                                                                                                                                                                                                                               | Curves     | Road Widths                   | AADT                                                                          | Mileage by Functional Class By Sheet |       | Mileage by Town By Sheet |              |          |            |
|---------------------------------------------------------------------------------------------------------------------------|--------------------------------------------------------------------------------------------------------------------------------------------------------------------------------------------------------------------------------------------------------------------------------------------------------------------------------------------------------------------------------------------------------------------------------------------------------------------------------------------------------------------------------------------------------------------------------------------------------------------------------------------------------------------------------------------------------------------------------------------------------------------------------------------------------------------------------------------------------------------------------------------------------------------------------------------------------------------------------------------------------------------------------------------------------------------------------------------------------------------------------------------------------------------------------------------------------------------------------------------------------------------------------------------------------------------------------------------------------------------------------------------------------------------------------------------------------------------------------------------------------------------------------------------------------------------------------------------------------------------------------------------------------------------------------------------------------------------------------------------------------------------------------------------------------------------------------------------------------------------------------------------------------------------------------------------------------------------------------------------------------------------------------------------------------------------------------------------------------------------------------|------------|-------------------------------|-------------------------------------------------------------------------------|--------------------------------------|-------|--------------------------|--------------|----------|------------|
| Retreatment Resurface Unknown Bituminous Concrete Bituminous Gravel Surface Treated Gravel                                | 7 — 12 — 17<br>2 — 8 — 14 — 19                                                                                                                                                                                                                                                                                                                                                                                                                                                                                                                                                                                                                                                                                                                                                                                                                                                                                                                                                                                                                                                                                                                                                                                                                                                                                                                                                                                                                                                                                                                                                                                                                                                                                                                                                                                                                                                                                                                                                                                                                                                                                                 | curve left | <b>←</b> (ft)                 | ← (count)                                                                     | 1036 16 - Urban - Minor Arterial     | 0.320 | BENNINGTON - S10360202   | 0.32 of 0.32 | DISTRICT | TOWN       |
| Bituminous Mix  Skinny Mix  Skinny Mix  Bituminous Seal  Macadam  Cold Plane and Bituminous  Concrete  Concrete  Concrete | Speed Zones  Speed Zones  Speed Speed Speed Speed Speed Speed Speed Speed Limit Limi | Grades     | Traffic Counters (counter ID) | Crash Locations  ■ Fatal □ Property Damage Only ■ Injury □ Unknown Crash Type | ly                                   |       |                          |              | 1        | BENNINGTON |