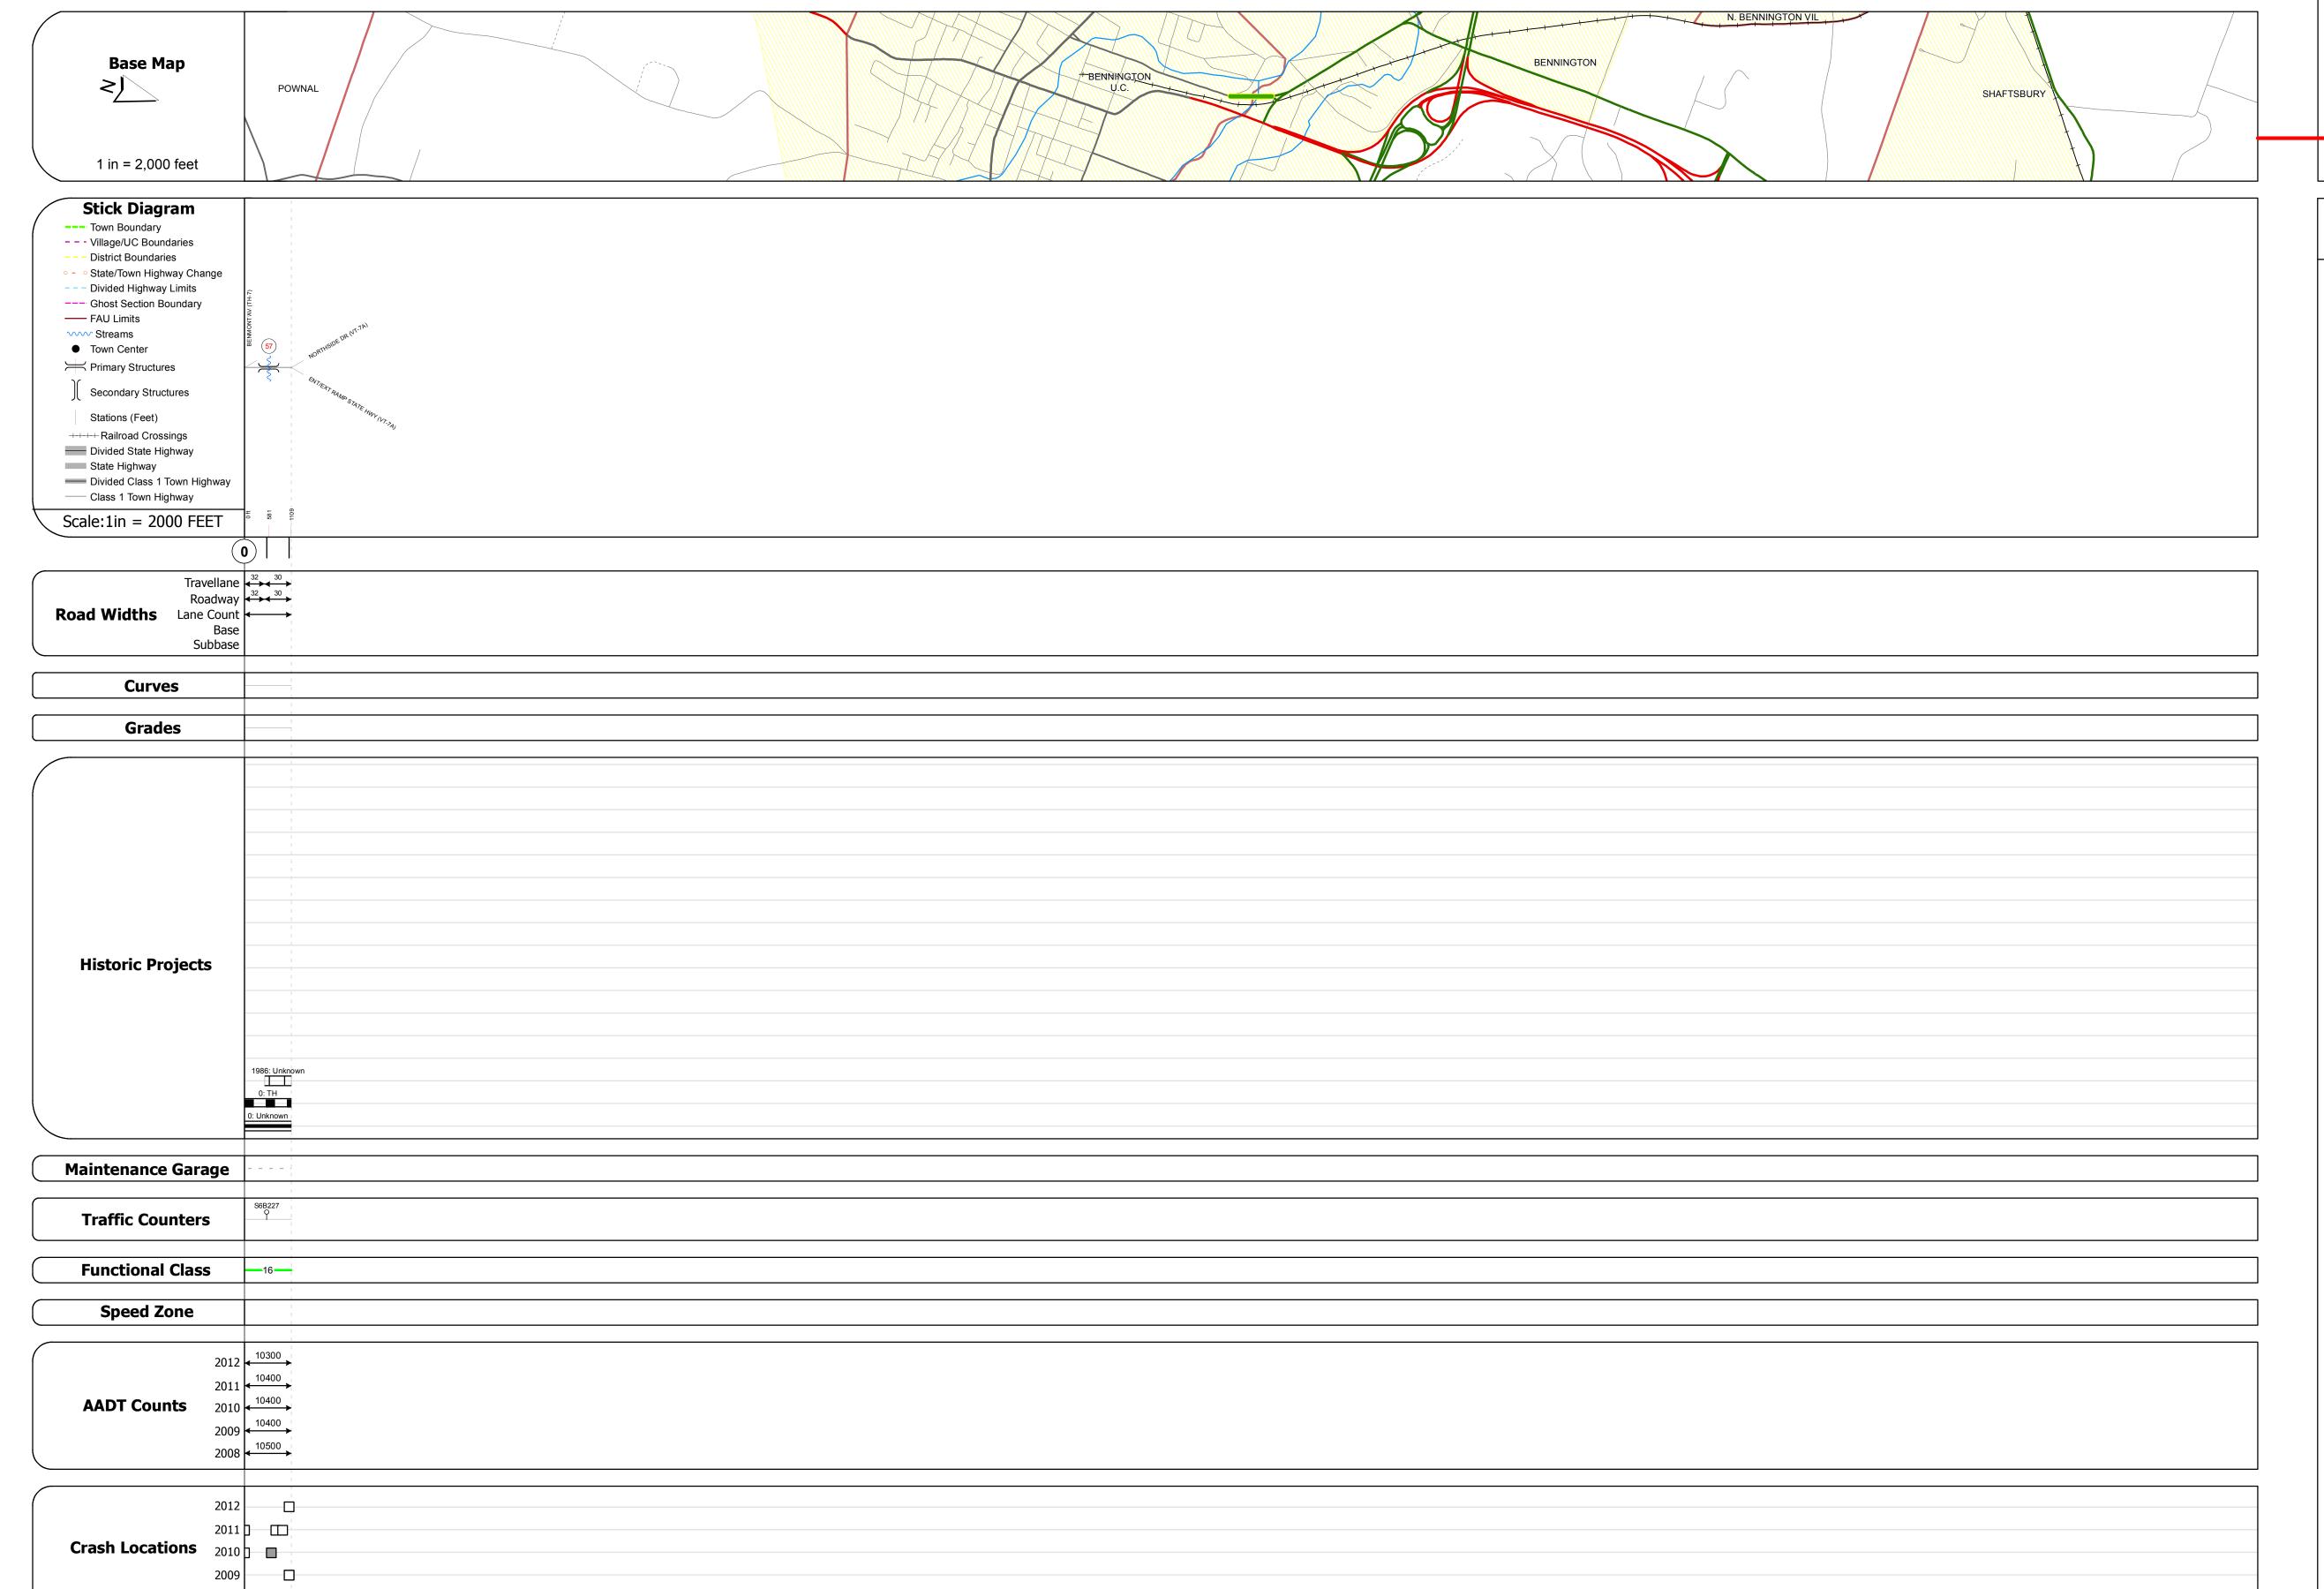

## **Route Log Progress Chart**

Please Note: Errors and Omissions May Exist.
Contact the VTrans Mapping Unit with questions or concerns.

DISTRICT TOWN ROUTE

1 BENNINGTON Min-1030

**DESCRIPTION BLOCK** 

Bridge 57:
Stringer/multi-beam or girder - 1938
Structure No. 201030005702022
Length: 252'
Width: 35.5'
Facility Carried: CITY HUNT
Bridge Type: 3 SP ROLLED BEAM
Features Intersected: ROARING BR WALLOOMSAC BK

Surface: Bituminous Maintenance/Ownership: City/Municipal

| Historic Projects                                       | Functional Class                                               | Curves           | Road Widths      | AADT                               | Mileage by Functional Class By Sheet | Mileage by Town By She       | et                     |          |            |                             |              |
|---------------------------------------------------------|----------------------------------------------------------------|------------------|------------------|------------------------------------|--------------------------------------|------------------------------|------------------------|----------|------------|-----------------------------|--------------|
| Retreatment Bituminous Gravel  Concrete Surface Treated | ├── <del>+</del> 1 <b>──</b> ─ 7 <b>──</b> ─ 12 <b>──</b> ─ 17 | curve left       | <b>←</b> (ft)    | ← (count)                          | 1030 16 - Urban - Minor Arterial     | 0.210 BENNINGTON - S10300202 | 0.21 of 0.21           | DISTRICT | TOWN       | Date: 04/01/14              | ROUTE        |
| Unknown Bituminous Gravel                               | 2 8 — 14 — 19                                                  | curve right      |                  |                                    |                                      |                              |                        |          |            |                             | M: 4000      |
| Bituminous Mix  Cold Plane and                          | 6 —— 11 —— 16                                                  | Grades           | Traffic Counters | Crash Locations                    |                                      |                              |                        |          |            | 1 of 1                      | Min-1030     |
| Skinny Mix  Bituminous  and Bituminous                  | Speed Zones                                                    | <b></b> grade up | (counter ID)     | (counter ID) Fatal Property Damage |                                      |                              |                        | 1 1      | BENNINGTON |                             | ETE mileage: |
| Bituminous Seal Concrete Concrete                       | SPEED                                                          | grade down       | T                | Injury Unknown Crash Type          |                                      |                              |                        | •        | DEMILITOR  | TWN mileage:<br>0.0 to 0.21 | 0.0 to 0.21  |
| Concrete                                                |                                                                |                  |                  |                                    | Total Milesgo, 0.210 mi              |                              | Total Mileago: 0.21 mi |          | l l        | 0.0 to 0.21                 |              |