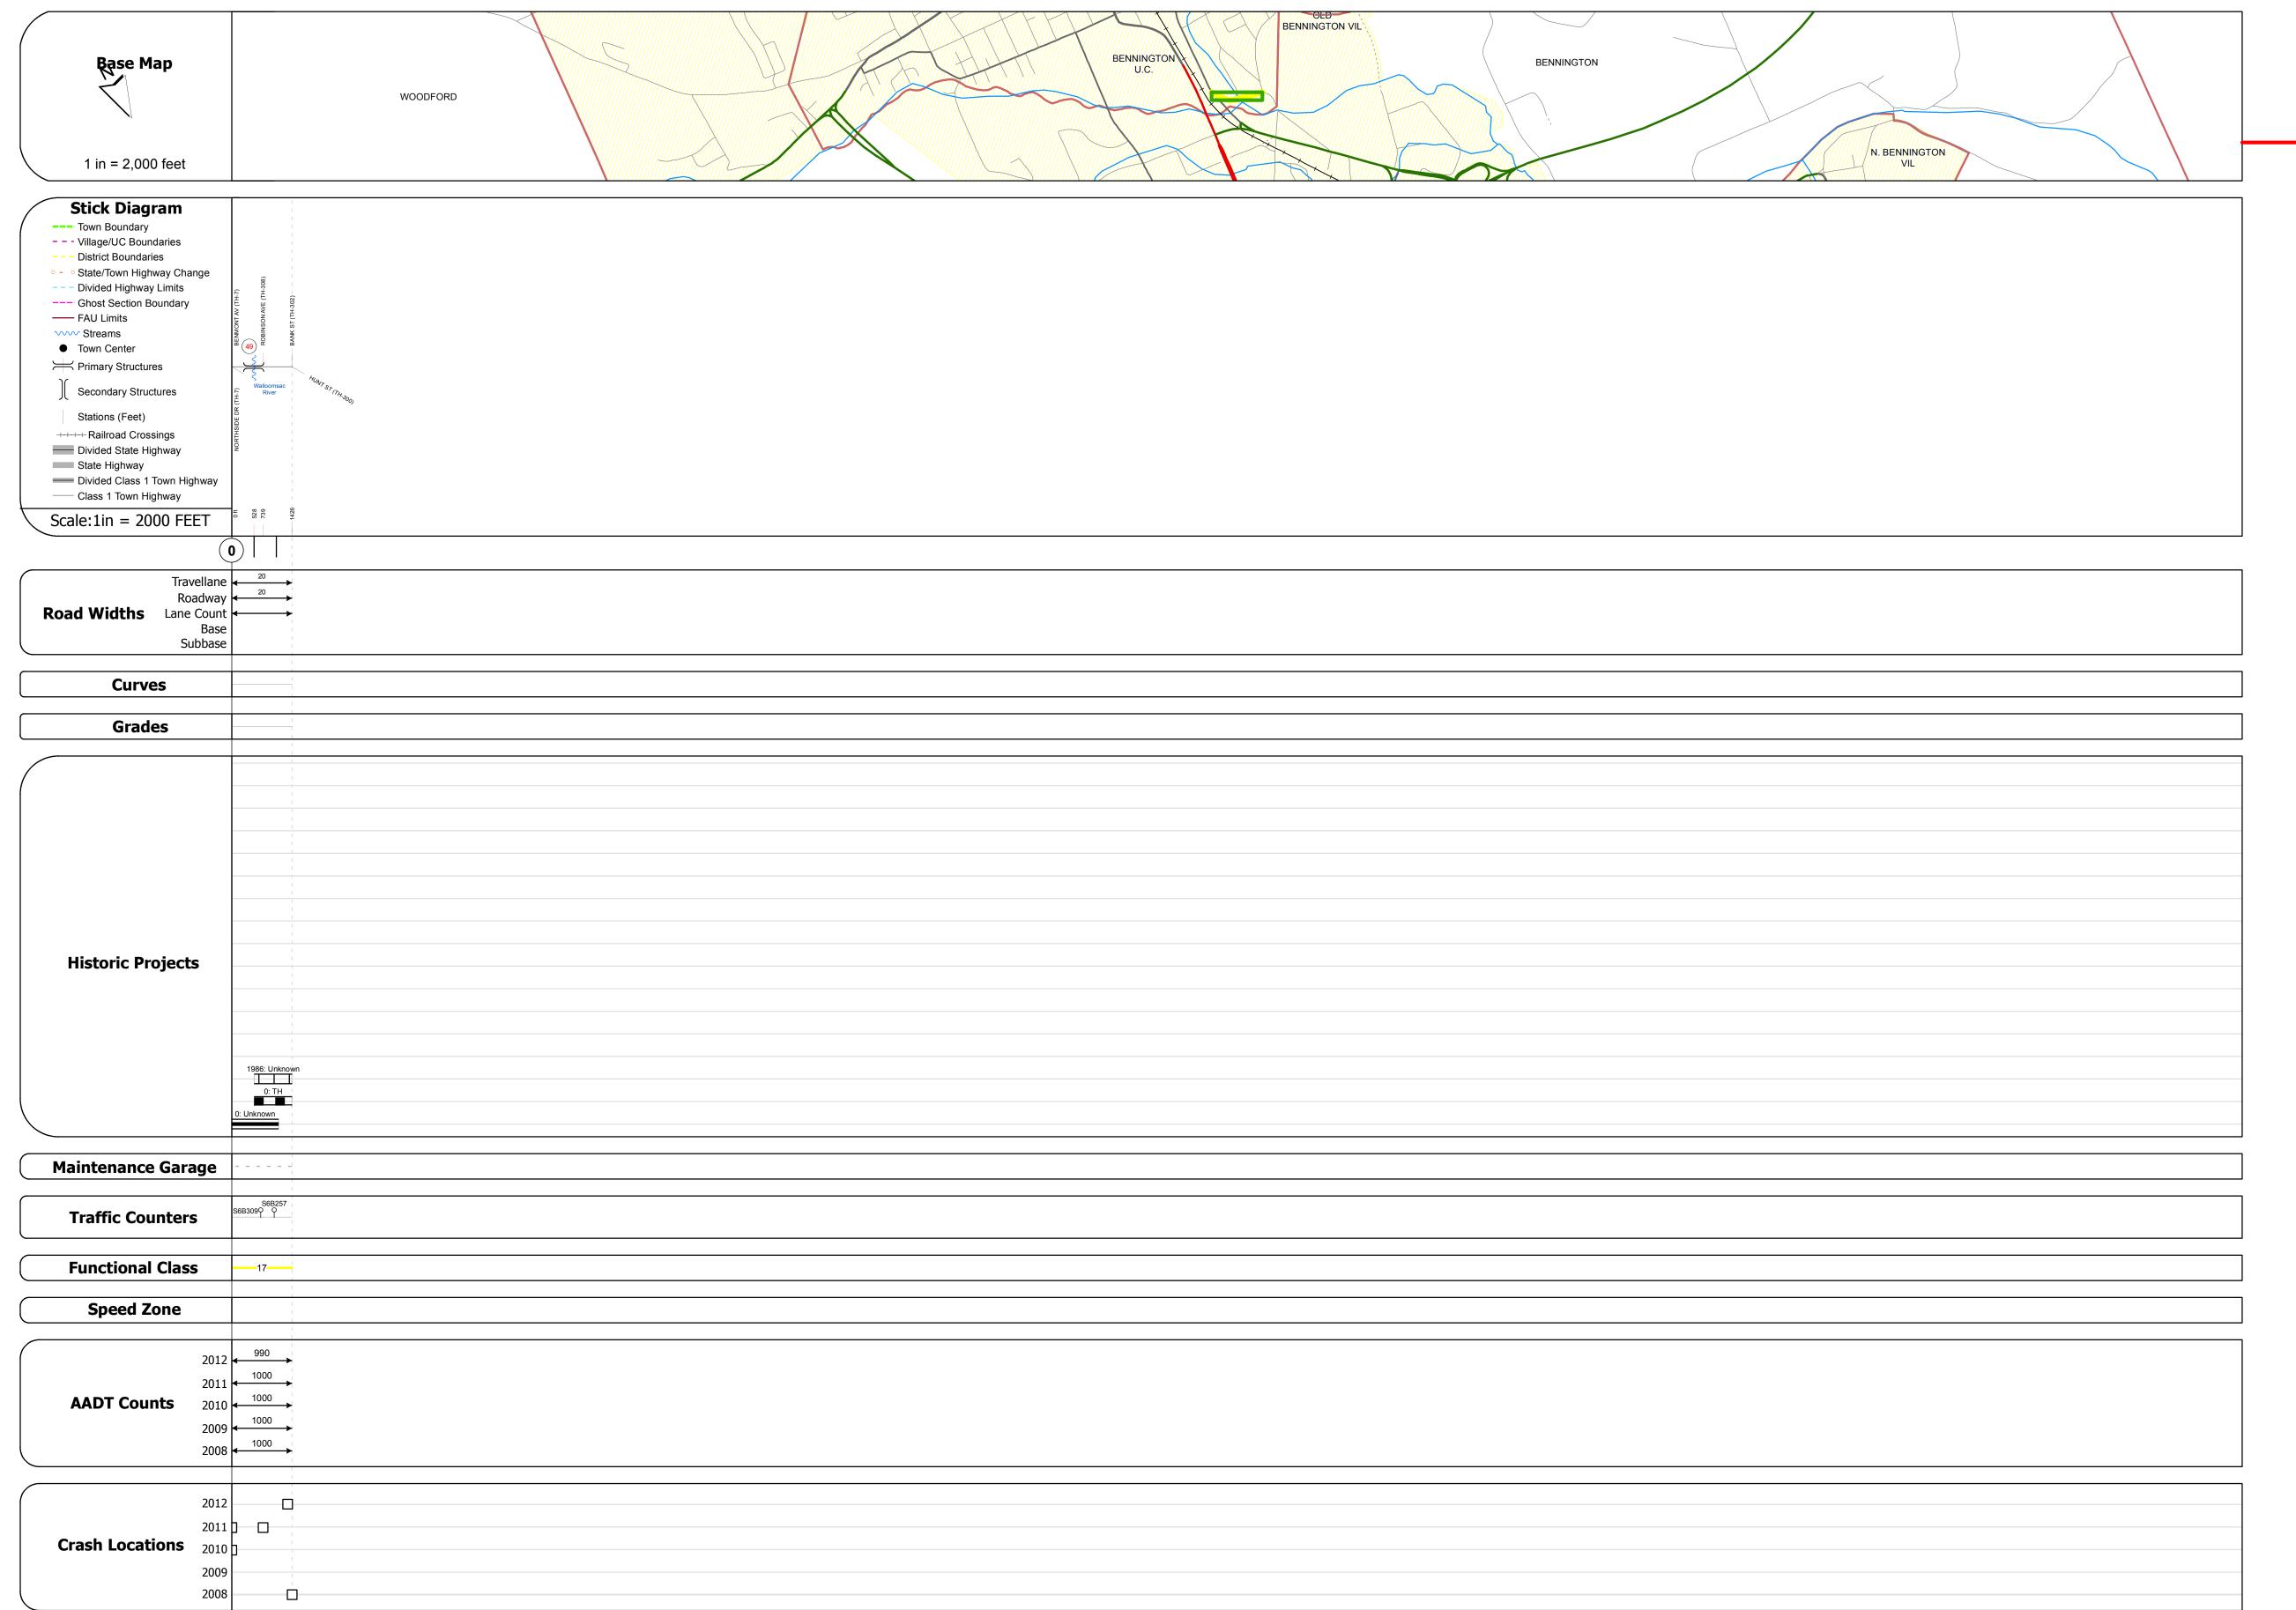

## **Route Log Progress Chart**

Please Note: Errors and Omissions May Exist.
Contact the VTrans Mapping Unit with questions or concerns.

DISTRICT TOWN ROUTE

1 BENNINGTON Min-1028

**DESCRIPTION BLOCK** 

Bridge 49: Stringer/multi-beam or girder - 1975 Structure No. 201028004902022

Length: 51'
Width: 28.2'
Facility Carried: CITY HUNT EXT
Bridge Type: ROLLED BEAM
Features Intersected: WALLOOMSAC RIVER

Surface: Bituminous Maintenance/Ownership: City/Municipal

| His                   | storic Projects                                     | Functional Class                                                                                                                                                                                                                                                                                                                                                                                                                                                                                                                                                                                                                                                                                                                                                                                                                                                                                                                                                                                                                                                                                                                                                                                                                                                                                                                                                                                                                                                                                                                                                                                                                                                                                                                                                                                                                                                                                                                                                                                                                                                                                                             | Curves     | Road Widths      | AADT                                                 | Mileage by Functional Class By Sheet | Mileage by Town By Sheet |                        |          |            |                             |                             |
|-----------------------|-----------------------------------------------------|------------------------------------------------------------------------------------------------------------------------------------------------------------------------------------------------------------------------------------------------------------------------------------------------------------------------------------------------------------------------------------------------------------------------------------------------------------------------------------------------------------------------------------------------------------------------------------------------------------------------------------------------------------------------------------------------------------------------------------------------------------------------------------------------------------------------------------------------------------------------------------------------------------------------------------------------------------------------------------------------------------------------------------------------------------------------------------------------------------------------------------------------------------------------------------------------------------------------------------------------------------------------------------------------------------------------------------------------------------------------------------------------------------------------------------------------------------------------------------------------------------------------------------------------------------------------------------------------------------------------------------------------------------------------------------------------------------------------------------------------------------------------------------------------------------------------------------------------------------------------------------------------------------------------------------------------------------------------------------------------------------------------------------------------------------------------------------------------------------------------------|------------|------------------|------------------------------------------------------|--------------------------------------|--------------------------|------------------------|----------|------------|-----------------------------|-----------------------------|
| Retreatment Resurface | Bituminous Gravel  Concrete Surface Treated  Gravel | → + 1                                                                                                                                                                                                                                                                                                                                                                                                                                                                                                                                                                                                                                                                                                                                                                                                                                                                                                                                                                                                                                                                                                                                                                                                                                                                                                                                                                                                                                                                                                                                                                                                                                                                                                                                                                                                                                                                                                                                                                                                                                                                                                                        | curve left | <b>←</b> (ft)    | (count)                                              | 1028 17 - Urban - Collector 0.270    |                          | 0.27 of 0.27           | DISTRICT | TOWN       | Date: 04/01/14              | ROUTE                       |
| Bituminous Mix        | Macadam Plant Mix  Cold Plane and Reclaimed Base    | 6 —— 11 —— 16 <b>Speed Zones</b>                                                                                                                                                                                                                                                                                                                                                                                                                                                                                                                                                                                                                                                                                                                                                                                                                                                                                                                                                                                                                                                                                                                                                                                                                                                                                                                                                                                                                                                                                                                                                                                                                                                                                                                                                                                                                                                                                                                                                                                                                                                                                             | Grades     | Traffic Counters | Crash Locations                                      |                                      |                          |                        |          |            | 1 of 1                      | Min-1028                    |
| Bituminous Seal       | Concrete and Bituminous Concrete  Concrete          | SPEED   SPEE | grade up   | Q Q              | Fatal Property Damage Only Injury Unknown Crash Type | Total Mileage: 0.270 mi              | _                        | Total Mileage: 0.27 mi | 1        | BENNINGTON | TWN mileage:<br>0.0 to 0.27 | ETE mileage:<br>0.0 to 0.27 |