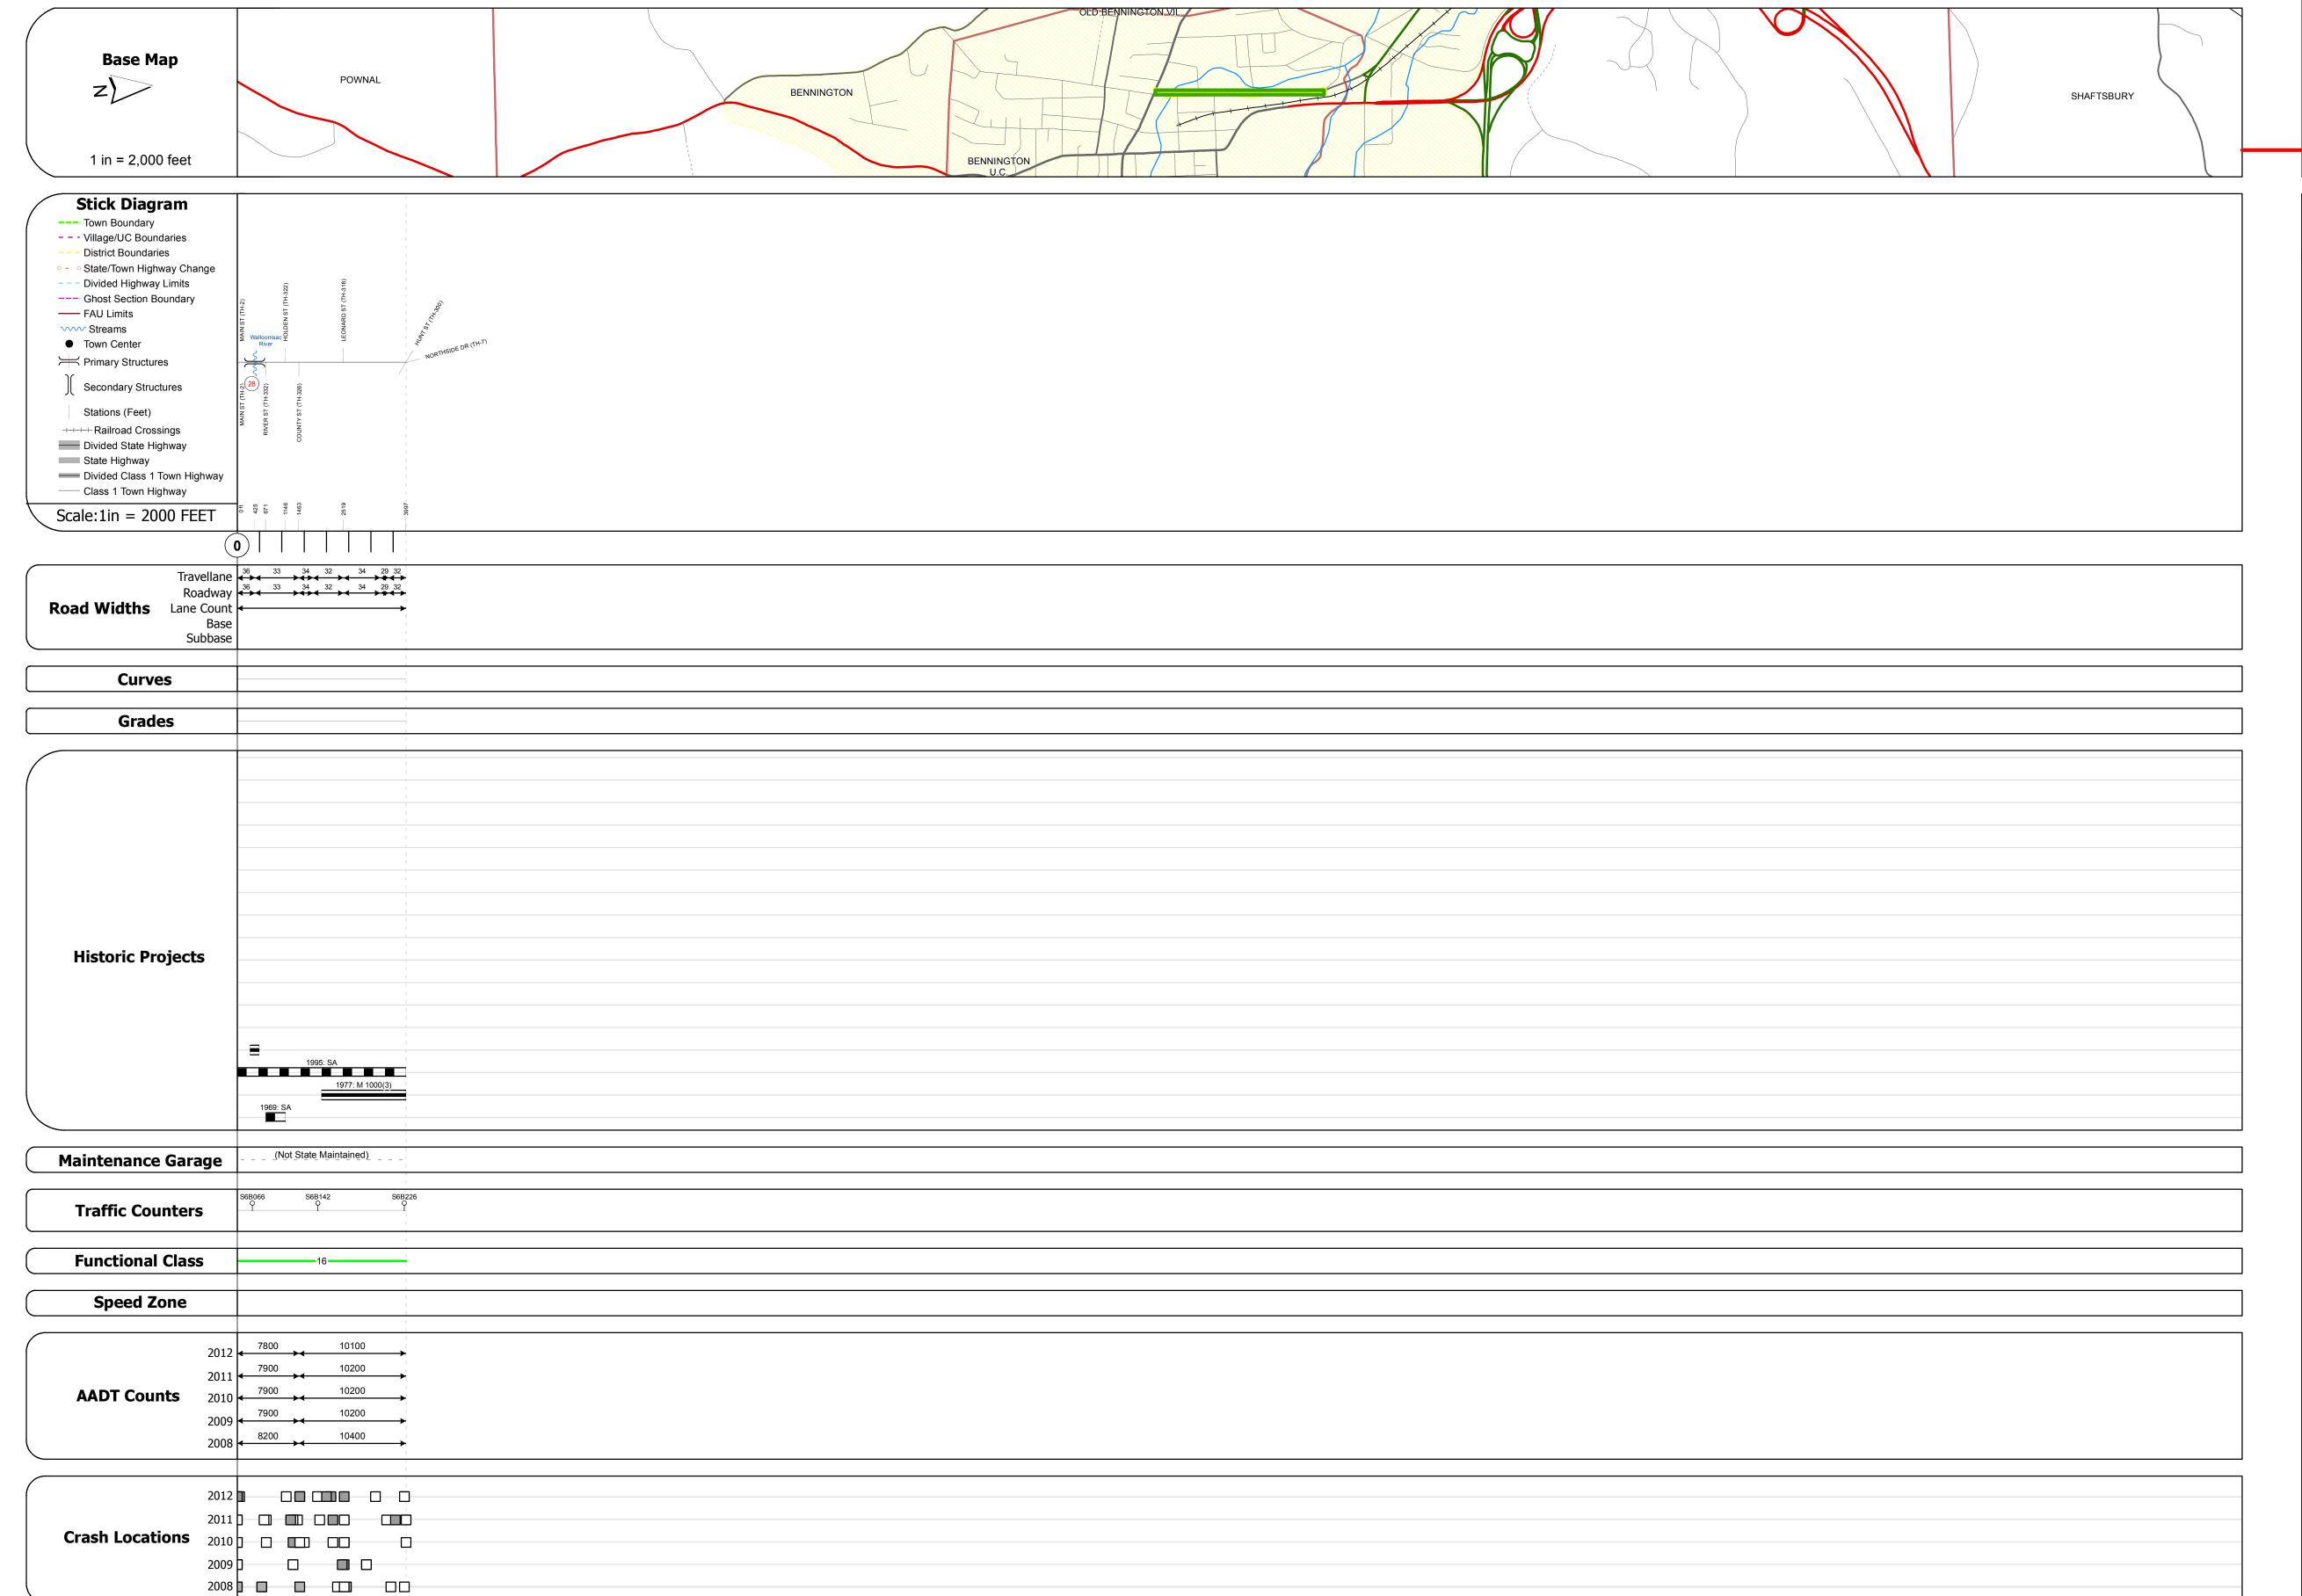

## **Route Log Progress Chart**

Please Note: Errors and Omissions May Exist.
Contact the VTrans Mapping Unit with questions or concerns.

DISTRICT TOWN ROUTE

1 BENNINGTON Min-1006

| DESCRIPTION BLOCK                                                                                                                                                                                                                            |
|----------------------------------------------------------------------------------------------------------------------------------------------------------------------------------------------------------------------------------------------|
| Bridge 28: Slab - 1995 Structure No. 201006002802022 Length: 47' Width: 33.0' Facility Carried: CITY 0BMNT Bridge Type: PRESTRESS CONC SLAB Features Intersected: WALLOOMSAC RIVER Surface: Bituminous Maintenance/Ownership: City/Municipal |
|                                                                                                                                                                                                                                              |
|                                                                                                                                                                                                                                              |
|                                                                                                                                                                                                                                              |
|                                                                                                                                                                                                                                              |
|                                                                                                                                                                                                                                              |
| TOWN                                                                                                                                                                                                                                         |

**ROUTE** 

Min-1006

ETE mileage:

0.0 to 0.757