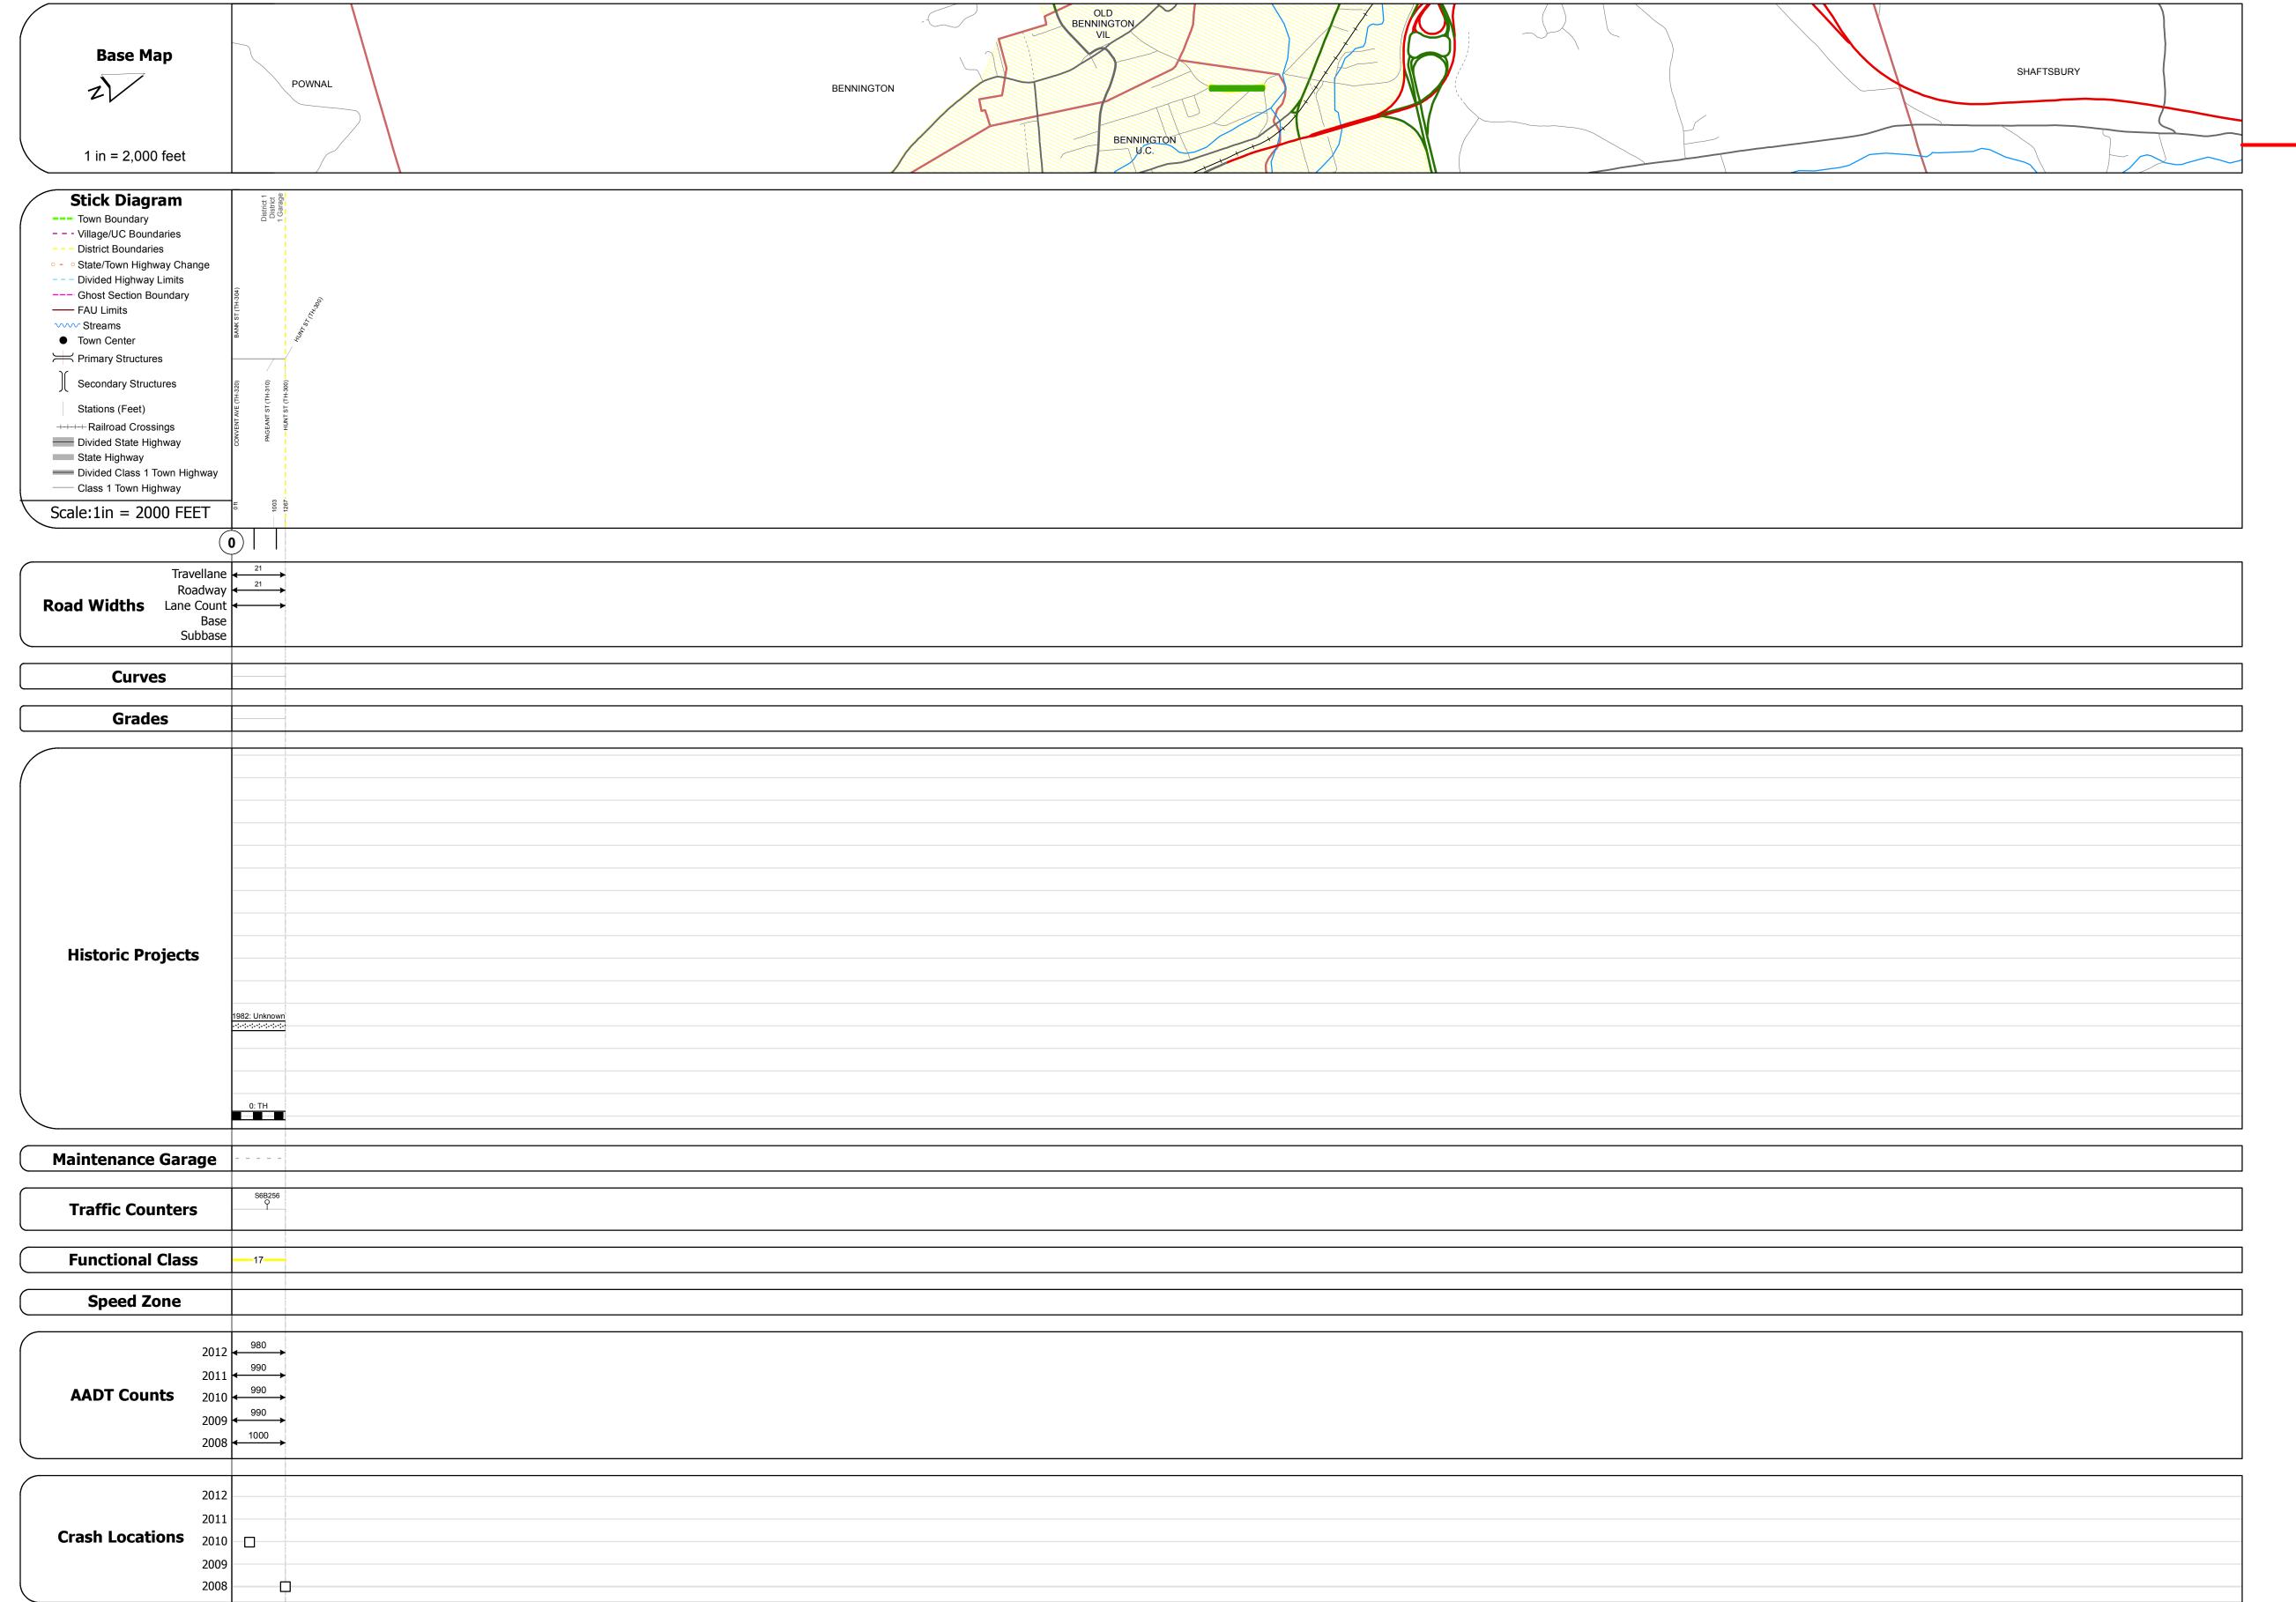

## **Route Log Progress Chart**

DRAFT

Please Note: Errors and Omissions May Exist.

Contact the VTrans Mapping Unit with questions or concerns.

DISTRICT TOWN ROUTE

1 BENNINGTON Min-1004

**DESCRIPTION BLOCK** 

| Historic Projects                                                 | Functional Class                                                                                                                                                                                                                                                                                                                                                                                                                                                                                                                                                                                                                                                                                                                                                                                                                                                                                                                                                                                                                                                                                                                                                                                                                                                                                                                                                                                                                                                                                                                                                                                                                                                                                                                                                                                                                                                                                                                                                                                                                                                                                                               | Curves     | Road Widths      | AADT                       | Mileage by Functional Class By Sheet | Mileage by Town By Shee      | t                      |          |            |                     |              |
|-------------------------------------------------------------------|--------------------------------------------------------------------------------------------------------------------------------------------------------------------------------------------------------------------------------------------------------------------------------------------------------------------------------------------------------------------------------------------------------------------------------------------------------------------------------------------------------------------------------------------------------------------------------------------------------------------------------------------------------------------------------------------------------------------------------------------------------------------------------------------------------------------------------------------------------------------------------------------------------------------------------------------------------------------------------------------------------------------------------------------------------------------------------------------------------------------------------------------------------------------------------------------------------------------------------------------------------------------------------------------------------------------------------------------------------------------------------------------------------------------------------------------------------------------------------------------------------------------------------------------------------------------------------------------------------------------------------------------------------------------------------------------------------------------------------------------------------------------------------------------------------------------------------------------------------------------------------------------------------------------------------------------------------------------------------------------------------------------------------------------------------------------------------------------------------------------------------|------------|------------------|----------------------------|--------------------------------------|------------------------------|------------------------|----------|------------|---------------------|--------------|
| Retreatment Resurface  Bituminous Concrete Surface Treated Grayel | → 1 1 <b>→</b> 7 <b>→</b> 12 <b>→</b> 17                                                                                                                                                                                                                                                                                                                                                                                                                                                                                                                                                                                                                                                                                                                                                                                                                                                                                                                                                                                                                                                                                                                                                                                                                                                                                                                                                                                                                                                                                                                                                                                                                                                                                                                                                                                                                                                                                                                                                                                                                                                                                       | curve left | <b>←</b> (ft)    | √ (count)  →               | 1004 17 - Urban - Collector          | 0.240 BENNINGTON - S10040202 | 0.24 of 0.24           | DISTRICT | TOWN       | Date: 04/01/14      | ROUTE        |
| Unknown Bituminous Macadam Plant Mix  Cold Plane and              | 6 — 11 — 16                                                                                                                                                                                                                                                                                                                                                                                                                                                                                                                                                                                                                                                                                                                                                                                                                                                                                                                                                                                                                                                                                                                                                                                                                                                                                                                                                                                                                                                                                                                                                                                                                                                                                                                                                                                                                                                                                                                                                                                                                                                                                                                    | Grades     | Traffic Counters | Crash Locations            |                                      |                              |                        |          |            |                     | Min-1004     |
| Skinny Mix  Bituminous  Concrete and Bituminous                   | Speed Zones  SPEED | grade up   | (counter ID)     | Fatal Property Damage Only |                                      |                              |                        | 1        | BENNINGTON | 1 of 1 TWN mileage: | ETE mileage: |
| Establish Bituminous Seal Concrete Concrete                       | 25 30 35 40 45 50 55 60 65                                                                                                                                                                                                                                                                                                                                                                                                                                                                                                                                                                                                                                                                                                                                                                                                                                                                                                                                                                                                                                                                                                                                                                                                                                                                                                                                                                                                                                                                                                                                                                                                                                                                                                                                                                                                                                                                                                                                                                                                                                                                                                     | grade down |                  | Injury                     | Total Mile                           |                              | Total Mileage: 0.24 mi |          |            | 0.0 to 0.24         | 0.0 to 0.24  |