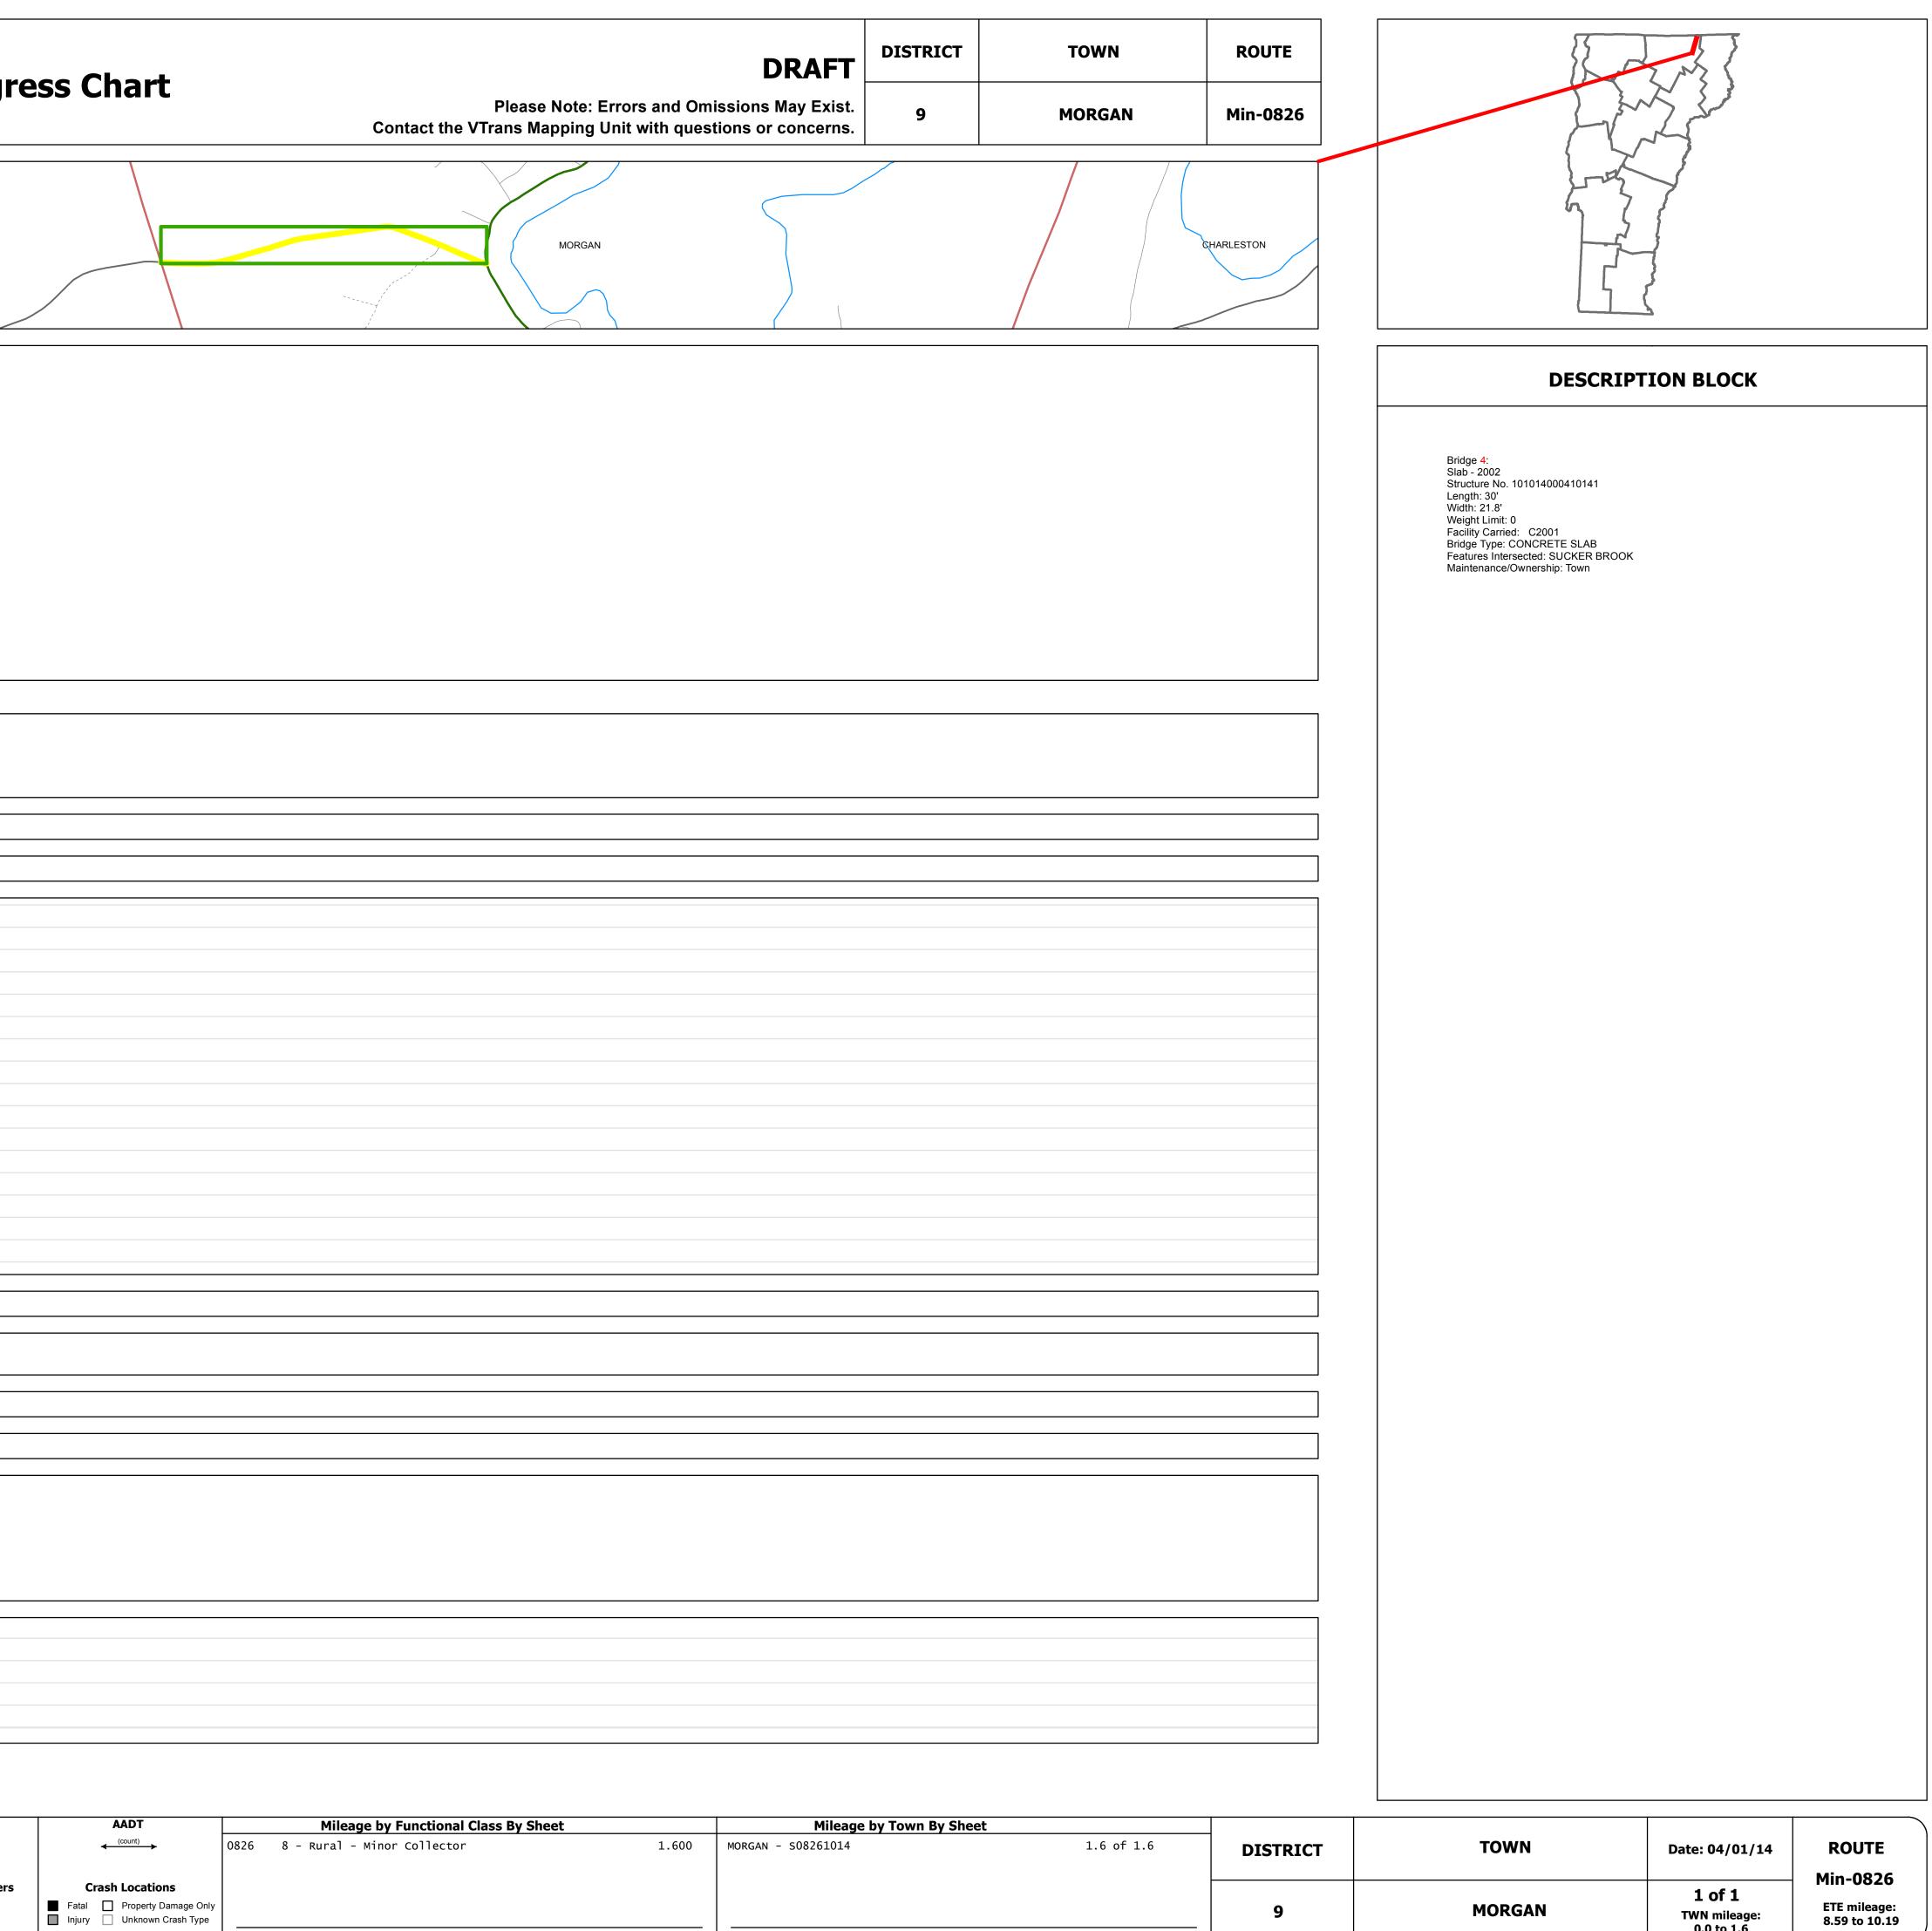

## **Route Log Progress Chart**

| Base Map                                                                           | HOLLAND                                         |  |  |  |  |  |
|------------------------------------------------------------------------------------|-------------------------------------------------|--|--|--|--|--|
|                                                                                    |                                                 |  |  |  |  |  |
|                                                                                    |                                                 |  |  |  |  |  |
|                                                                                    |                                                 |  |  |  |  |  |
| 1 in = 2,000 feet                                                                  |                                                 |  |  |  |  |  |
| Stick Diagram                                                                      | Z                                               |  |  |  |  |  |
| <ul> <li>– – – Town Boundary</li> <li>– – - Village/UC Boundaries</li> </ul>       | MORGAN                                          |  |  |  |  |  |
| <ul> <li> District Boundaries</li> <li>- • State/Town Highway Change</li> </ul>    |                                                 |  |  |  |  |  |
| <ul> <li>– – Divided Highway Limits</li> <li>––– Ghost Section Boundary</li> </ul> |                                                 |  |  |  |  |  |
| FAU Limits                                                                         |                                                 |  |  |  |  |  |
| Town Center                                                                        |                                                 |  |  |  |  |  |
| Primary Structures                                                                 |                                                 |  |  |  |  |  |
| Secondary Structures<br>Stations (Feet)                                            | OLD BLAKE FARM RD (TH-15)<br>ROUTE 111 (YT-111) |  |  |  |  |  |
| Railroad Crossings                                                                 | CE FARM F                                       |  |  |  |  |  |
| Divided State Highway State Highway                                                |                                                 |  |  |  |  |  |
| Divided Class 1 Town Highway     Class 1 Town Highway                              |                                                 |  |  |  |  |  |
| Scale:1in = 2000 FEET                                                              | 0ft - 7128<br>- 7612                            |  |  |  |  |  |
|                                                                                    |                                                 |  |  |  |  |  |
| Travellane                                                                         |                                                 |  |  |  |  |  |
| Roadway<br>Road Widths Lane Count                                                  |                                                 |  |  |  |  |  |
| Base                                                                               |                                                 |  |  |  |  |  |
| 5455436                                                                            |                                                 |  |  |  |  |  |
| Curves                                                                             |                                                 |  |  |  |  |  |
| Grades                                                                             |                                                 |  |  |  |  |  |
|                                                                                    |                                                 |  |  |  |  |  |
| (                                                                                  |                                                 |  |  |  |  |  |
|                                                                                    |                                                 |  |  |  |  |  |
|                                                                                    |                                                 |  |  |  |  |  |
|                                                                                    |                                                 |  |  |  |  |  |
|                                                                                    |                                                 |  |  |  |  |  |
|                                                                                    |                                                 |  |  |  |  |  |
| Historic Projects                                                                  |                                                 |  |  |  |  |  |
|                                                                                    | 2003: TH2 9339                                  |  |  |  |  |  |
|                                                                                    |                                                 |  |  |  |  |  |
|                                                                                    |                                                 |  |  |  |  |  |
|                                                                                    |                                                 |  |  |  |  |  |
|                                                                                    |                                                 |  |  |  |  |  |
|                                                                                    |                                                 |  |  |  |  |  |
| Maintenance Garage                                                                 |                                                 |  |  |  |  |  |
|                                                                                    |                                                 |  |  |  |  |  |
| Traffic Counters                                                                   | S6P2AQ<br>Q<br>Q                                |  |  |  |  |  |
|                                                                                    |                                                 |  |  |  |  |  |
| <b>Functional Class</b>                                                            | 8                                               |  |  |  |  |  |
| Speed Zone                                                                         |                                                 |  |  |  |  |  |
| 2012                                                                               |                                                 |  |  |  |  |  |
| 2012                                                                               |                                                 |  |  |  |  |  |
| AADT Counts 2010                                                                   |                                                 |  |  |  |  |  |
| 2009                                                                               |                                                 |  |  |  |  |  |
| 2008                                                                               |                                                 |  |  |  |  |  |
|                                                                                    |                                                 |  |  |  |  |  |
| 2012                                                                               |                                                 |  |  |  |  |  |
| Crash Locations 2010                                                               |                                                 |  |  |  |  |  |
| 2009                                                                               |                                                 |  |  |  |  |  |
| 2008                                                                               |                                                 |  |  |  |  |  |

| Historic Projects                                                                                                                                                                                               | Functional Class                                                                                                                                                                                                                                                                                                                                                                                                                                                                                                                                                                                                                                                                                                                                                                                                                                                                                                                                                                                                                                                                                                                                                                                                                                                                                                                                                                                                                                                                                                                                                                                                                                                                                                                                                                                                                                                                                                                                                                                                                                                                                                              | Curves      | Road Widths      | AADT                          | Mileage by Functional Class By Sheet   | Mileage by Town By Sheet |  |
|-----------------------------------------------------------------------------------------------------------------------------------------------------------------------------------------------------------------|-------------------------------------------------------------------------------------------------------------------------------------------------------------------------------------------------------------------------------------------------------------------------------------------------------------------------------------------------------------------------------------------------------------------------------------------------------------------------------------------------------------------------------------------------------------------------------------------------------------------------------------------------------------------------------------------------------------------------------------------------------------------------------------------------------------------------------------------------------------------------------------------------------------------------------------------------------------------------------------------------------------------------------------------------------------------------------------------------------------------------------------------------------------------------------------------------------------------------------------------------------------------------------------------------------------------------------------------------------------------------------------------------------------------------------------------------------------------------------------------------------------------------------------------------------------------------------------------------------------------------------------------------------------------------------------------------------------------------------------------------------------------------------------------------------------------------------------------------------------------------------------------------------------------------------------------------------------------------------------------------------------------------------------------------------------------------------------------------------------------------------|-------------|------------------|-------------------------------|----------------------------------------|--------------------------|--|
| Retreatment Bituminous Gravel                                                                                                                                                                                   | ⊢ 1 7 − 12 − 17                                                                                                                                                                                                                                                                                                                                                                                                                                                                                                                                                                                                                                                                                                                                                                                                                                                                                                                                                                                                                                                                                                                                                                                                                                                                                                                                                                                                                                                                                                                                                                                                                                                                                                                                                                                                                                                                                                                                                                                                                                                                                                               | curve left  | (ft)             | (count)                       | 0826 8 - Rural - Minor Collector 1.600 | MORGAN - S08261014       |  |
| Linknown Bituminous Gravel                                                                                                                                                                                      | <b>2 8 14 19</b>                                                                                                                                                                                                                                                                                                                                                                                                                                                                                                                                                                                                                                                                                                                                                                                                                                                                                                                                                                                                                                                                                                                                                                                                                                                                                                                                                                                                                                                                                                                                                                                                                                                                                                                                                                                                                                                                                                                                                                                                                                                                                                              | curve right |                  |                               |                                        |                          |  |
| Bituminous Mix                                                                                                                                                                                                  | 6 11 16                                                                                                                                                                                                                                                                                                                                                                                                                                                                                                                                                                                                                                                                                                                                                                                                                                                                                                                                                                                                                                                                                                                                                                                                                                                                                                                                                                                                                                                                                                                                                                                                                                                                                                                                                                                                                                                                                                                                                                                                                                                                                                                       | Grades      | Traffic Counters | Crash Locations               |                                        |                          |  |
| Skinny Mix Bituminous and Bituminous                                                                                                                                                                            | Speed Zones                                                                                                                                                                                                                                                                                                                                                                                                                                                                                                                                                                                                                                                                                                                                                                                                                                                                                                                                                                                                                                                                                                                                                                                                                                                                                                                                                                                                                                                                                                                                                                                                                                                                                                                                                                                                                                                                                                                                                                                                                                                                                                                   | grade up    | (counter ID)     | Fatal Property Damage Only    |                                        |                          |  |
| Bituminous Seal Concrete Concrete                                                                                                                                                                               | SPEED | grade down  | Ϋ́               | 🔲 Injury 🗌 Unknown Crash Type |                                        |                          |  |
|                                                                                                                                                                                                                 |                                                                                                                                                                                                                                                                                                                                                                                                                                                                                                                                                                                                                                                                                                                                                                                                                                                                                                                                                                                                                                                                                                                                                                                                                                                                                                                                                                                                                                                                                                                                                                                                                                                                                                                                                                                                                                                                                                                                                                                                                                                                                                                               |             |                  |                               | Total Mileage: 1.600 mi                |                          |  |
| For More Information Contact - Vermont Agency of Transportation, Policy, Planning and Intermodal Development Division - Mapping Unit, 1 National Life Drive, Montpelier, VT 05633-5001 Telephone: 802-828-2600. |                                                                                                                                                                                                                                                                                                                                                                                                                                                                                                                                                                                                                                                                                                                                                                                                                                                                                                                                                                                                                                                                                                                                                                                                                                                                                                                                                                                                                                                                                                                                                                                                                                                                                                                                                                                                                                                                                                                                                                                                                                                                                                                               |             |                  |                               |                                        |                          |  |