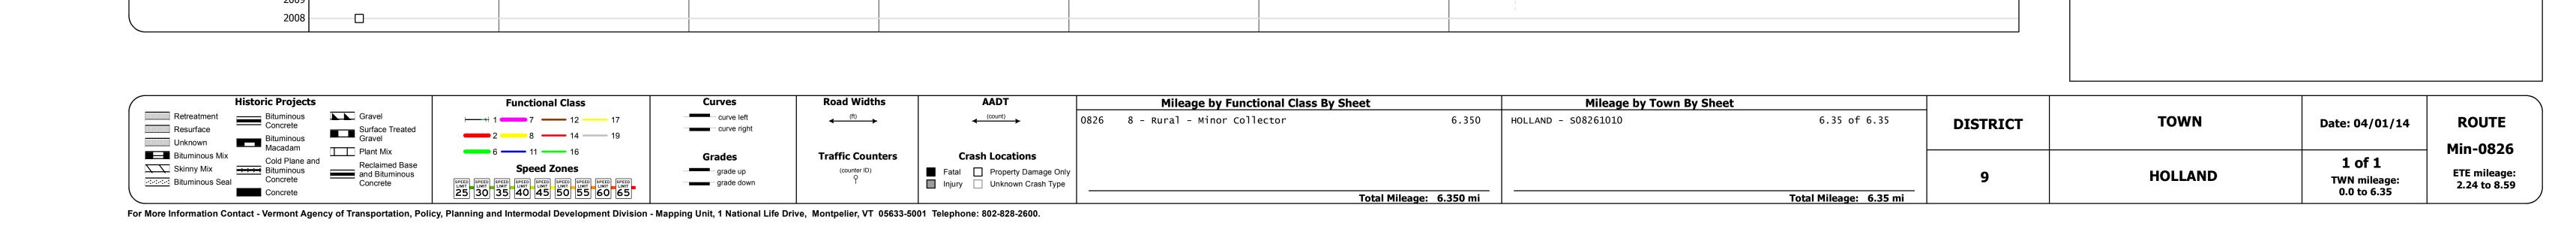

## DISTRICT **TOWN ROUTE DRAFT Route Log Progress Chart** Please Note: Errors and Omissions May Exist. **HOLLAND** Min-0826 Contact the VTrans Mapping Unit with questions or concerns. Base Map HOLLAND 1 in = 0.5 miles Stick Diagram Holland --- Town Boundary - - - Village/UC Boundaries --- District Boundaries - State/Town Highway Change --- Divided Highway Limits --- Ghost Section Boundary ---- FAU Limits Streams Town Center Primary Structures Secondary Structures Stations (Feet) +++++ Railroad Crossings Divided State Highway State Highway Divided Class 1 Town Highway —— Class 1 Town Highway Scale: 1in = 2000 FEETTravellane Roadway Road Widths Lane Count Subbase Curves Grades **Historic Projects** (Not State Maintained) **Maintenance Garage Traffic Counters** Functional Class Speed Zone **AADT Counts**

Crash Locations 2010

**DESCRIPTION BLOCK** 