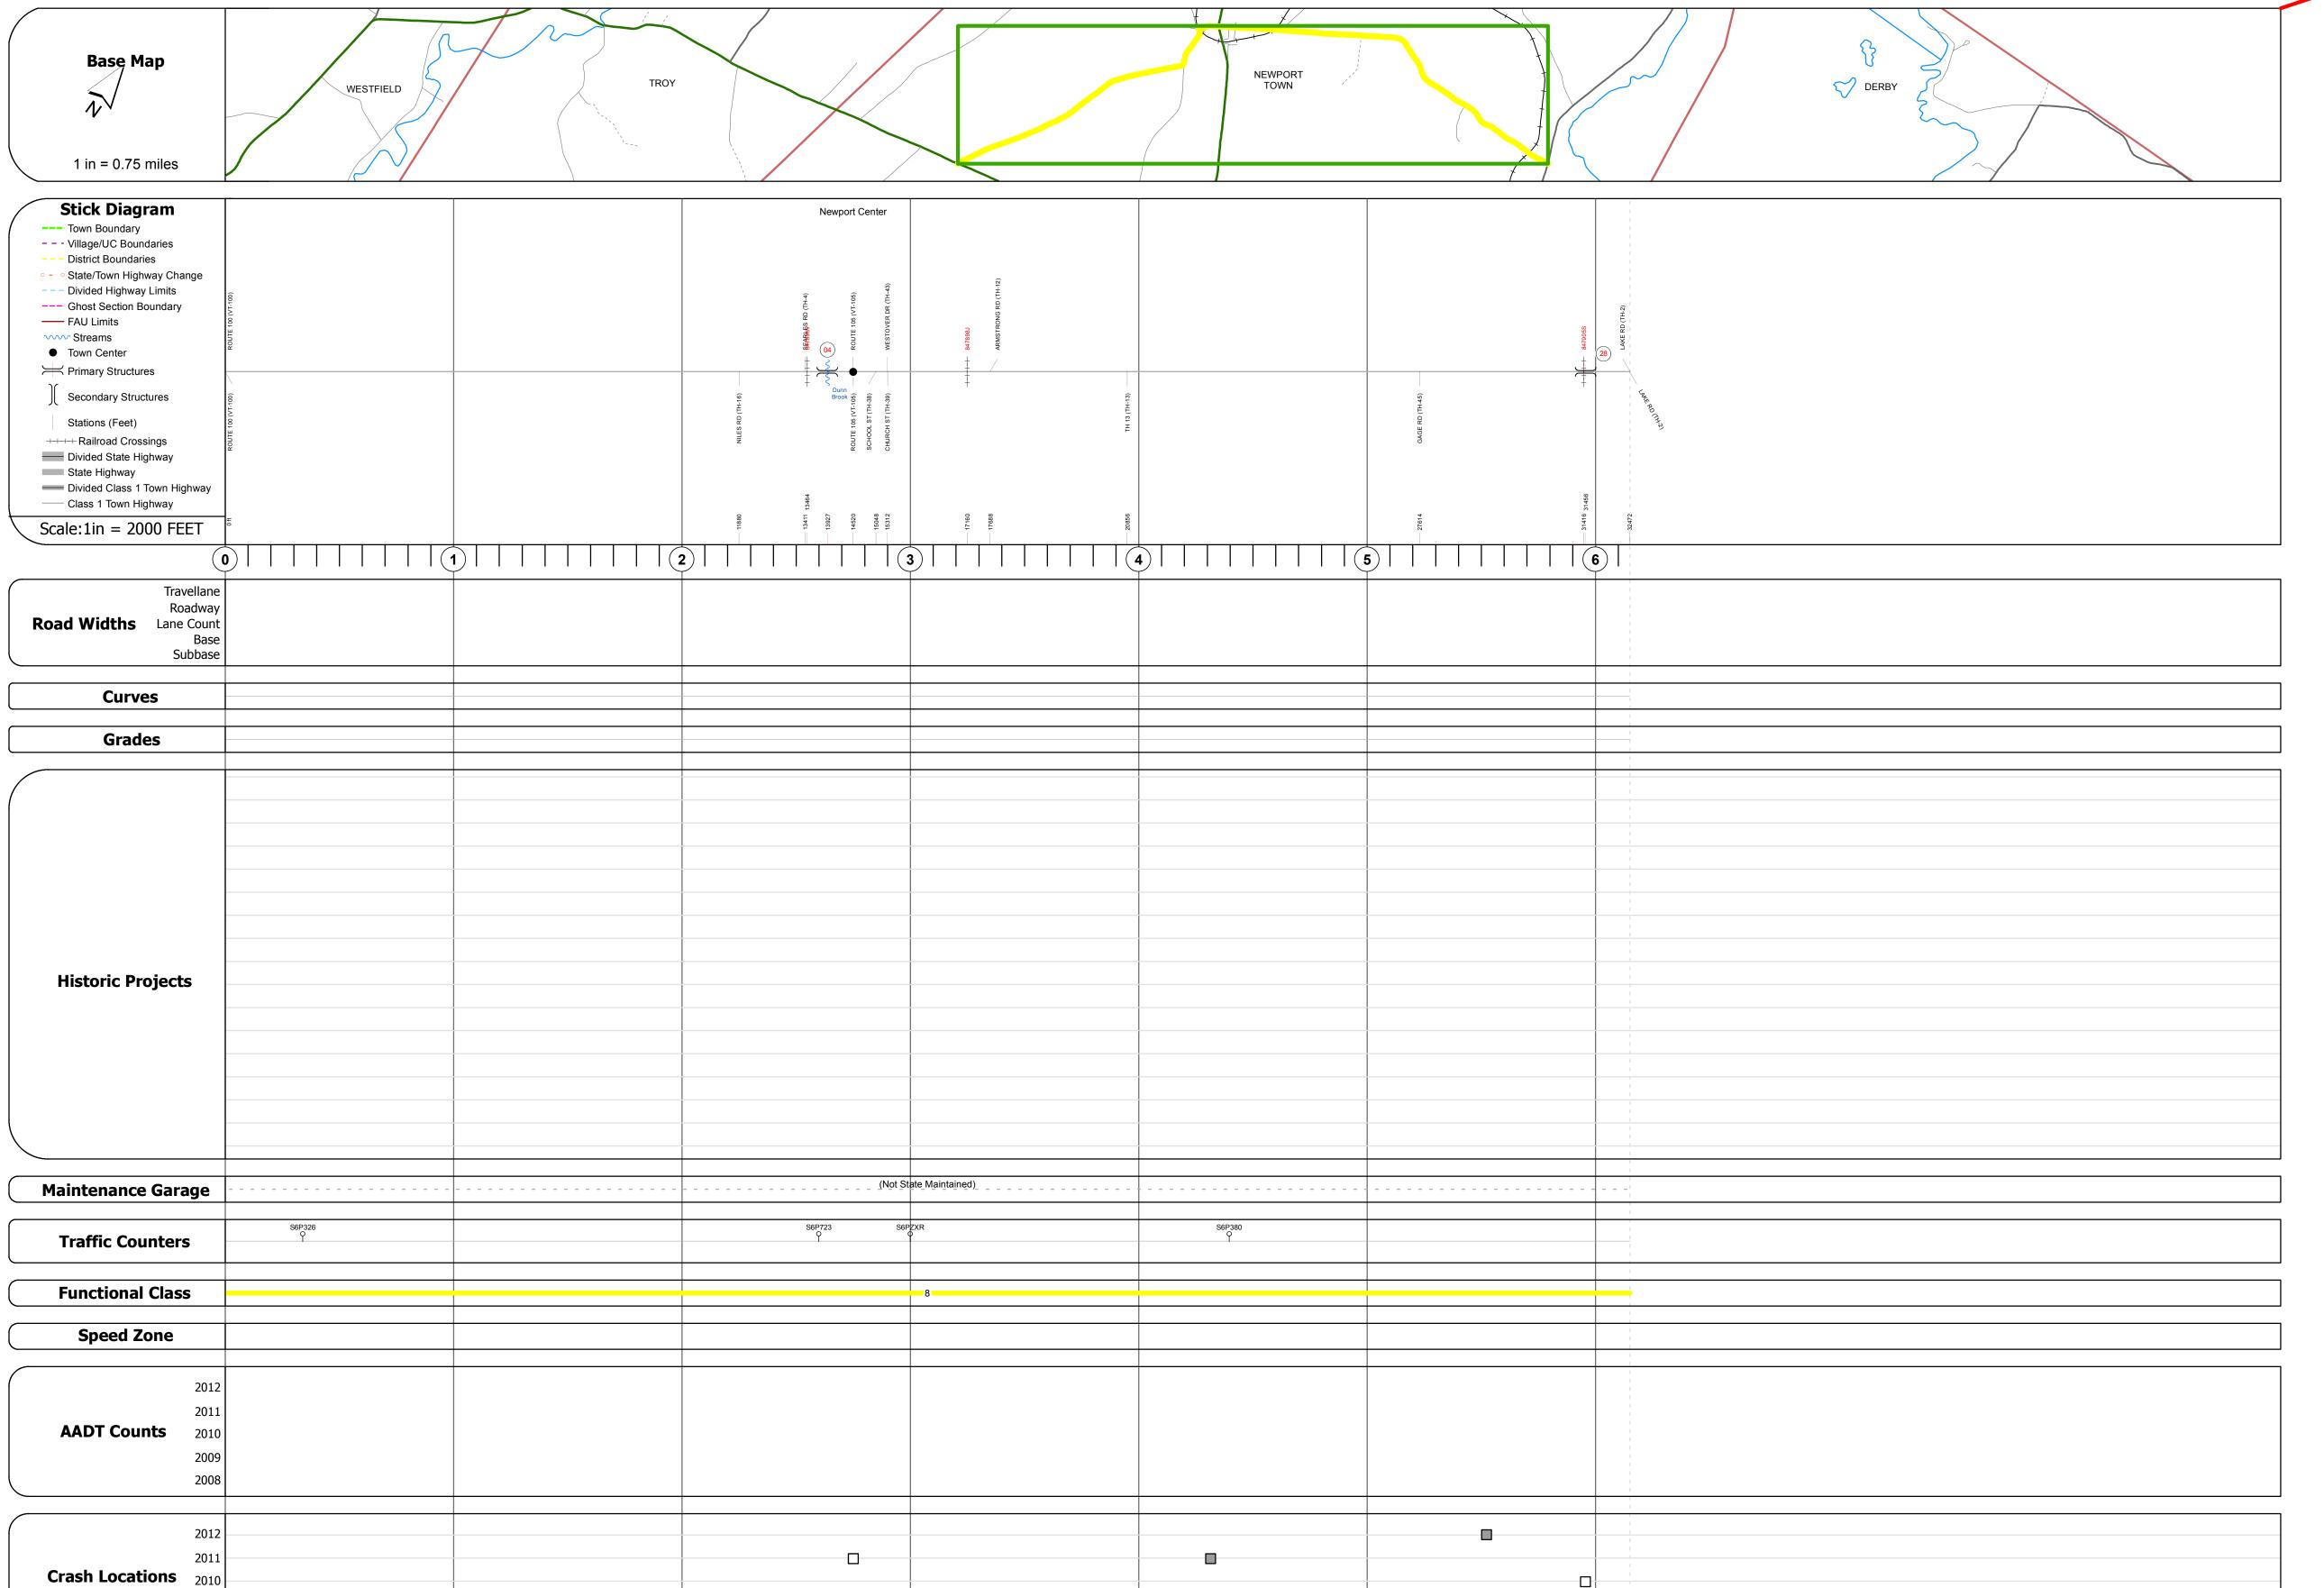

## **Route Log Progress Chart**

Please Note: Errors and Omissions May Exist. Contact the VTrans Mapping Unit with questions or concerns.

**DRAFT** 

**DISTRICT TOWN ROUTE NEWPORT TOWN** Min-0818

Bridge <mark>4</mark>: Tee Beam - 1930 Structure No. 101016000410161 Length: 43' Width: 25.4' Facility Carried: C2001 Bridge Type: CONCRETE T-BEAM Features Intersected: MUD CREEK Surface: Bituminous Maintenance/Ownership: City/Municipal Bridge <mark>28</mark>: Girder and floorbeam system - 1914 Structure No. 101016002810161

Length: 30' Height: 0.0'
Facility Carried: RAILROAD
Bridge Type: STEEL GIRDER/FBEAM Features Intersected: MAINE/MONTRL/ATLANTIC RR

2008

Speed Zones

25 30 35 40 45 50 55 60 65

curve left

**Road Widths** 

Crash Locations Fatal Property Damage Only Injury Unknown Crash Type

0818 8 - Rural - Minor Collector

Mileage by Functional Class By Sheet Total Mileage: 6.150 mi

Mileage by Town By Sheet 6.15 of 6.15 6.150 NEWPORT TOWN - S08181016 Total Mileage: 6.15 mi

**TOWN DISTRICT NEWPORT TOWN** 

**ROUTE** Date: 04/01/14 Min-0818 1 of 1 ETE mileage: TWN mileage: 0.0 to 6.15 0.0 to 6.15