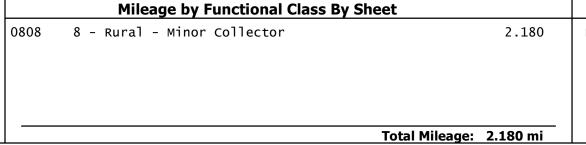

2009 2008

**AADT Counts** 

**Crash Locations** 2010

Mileage by Town By Sheet 2.180 FRANKLIN - S08080607 2.18 of 2.18 Total Mileage: 2.18 mi

**TOWN DISTRICT** Date: 04/01/14 1 of 1 **FRANKLIN** TWN mileage: 0.0 to 2.18