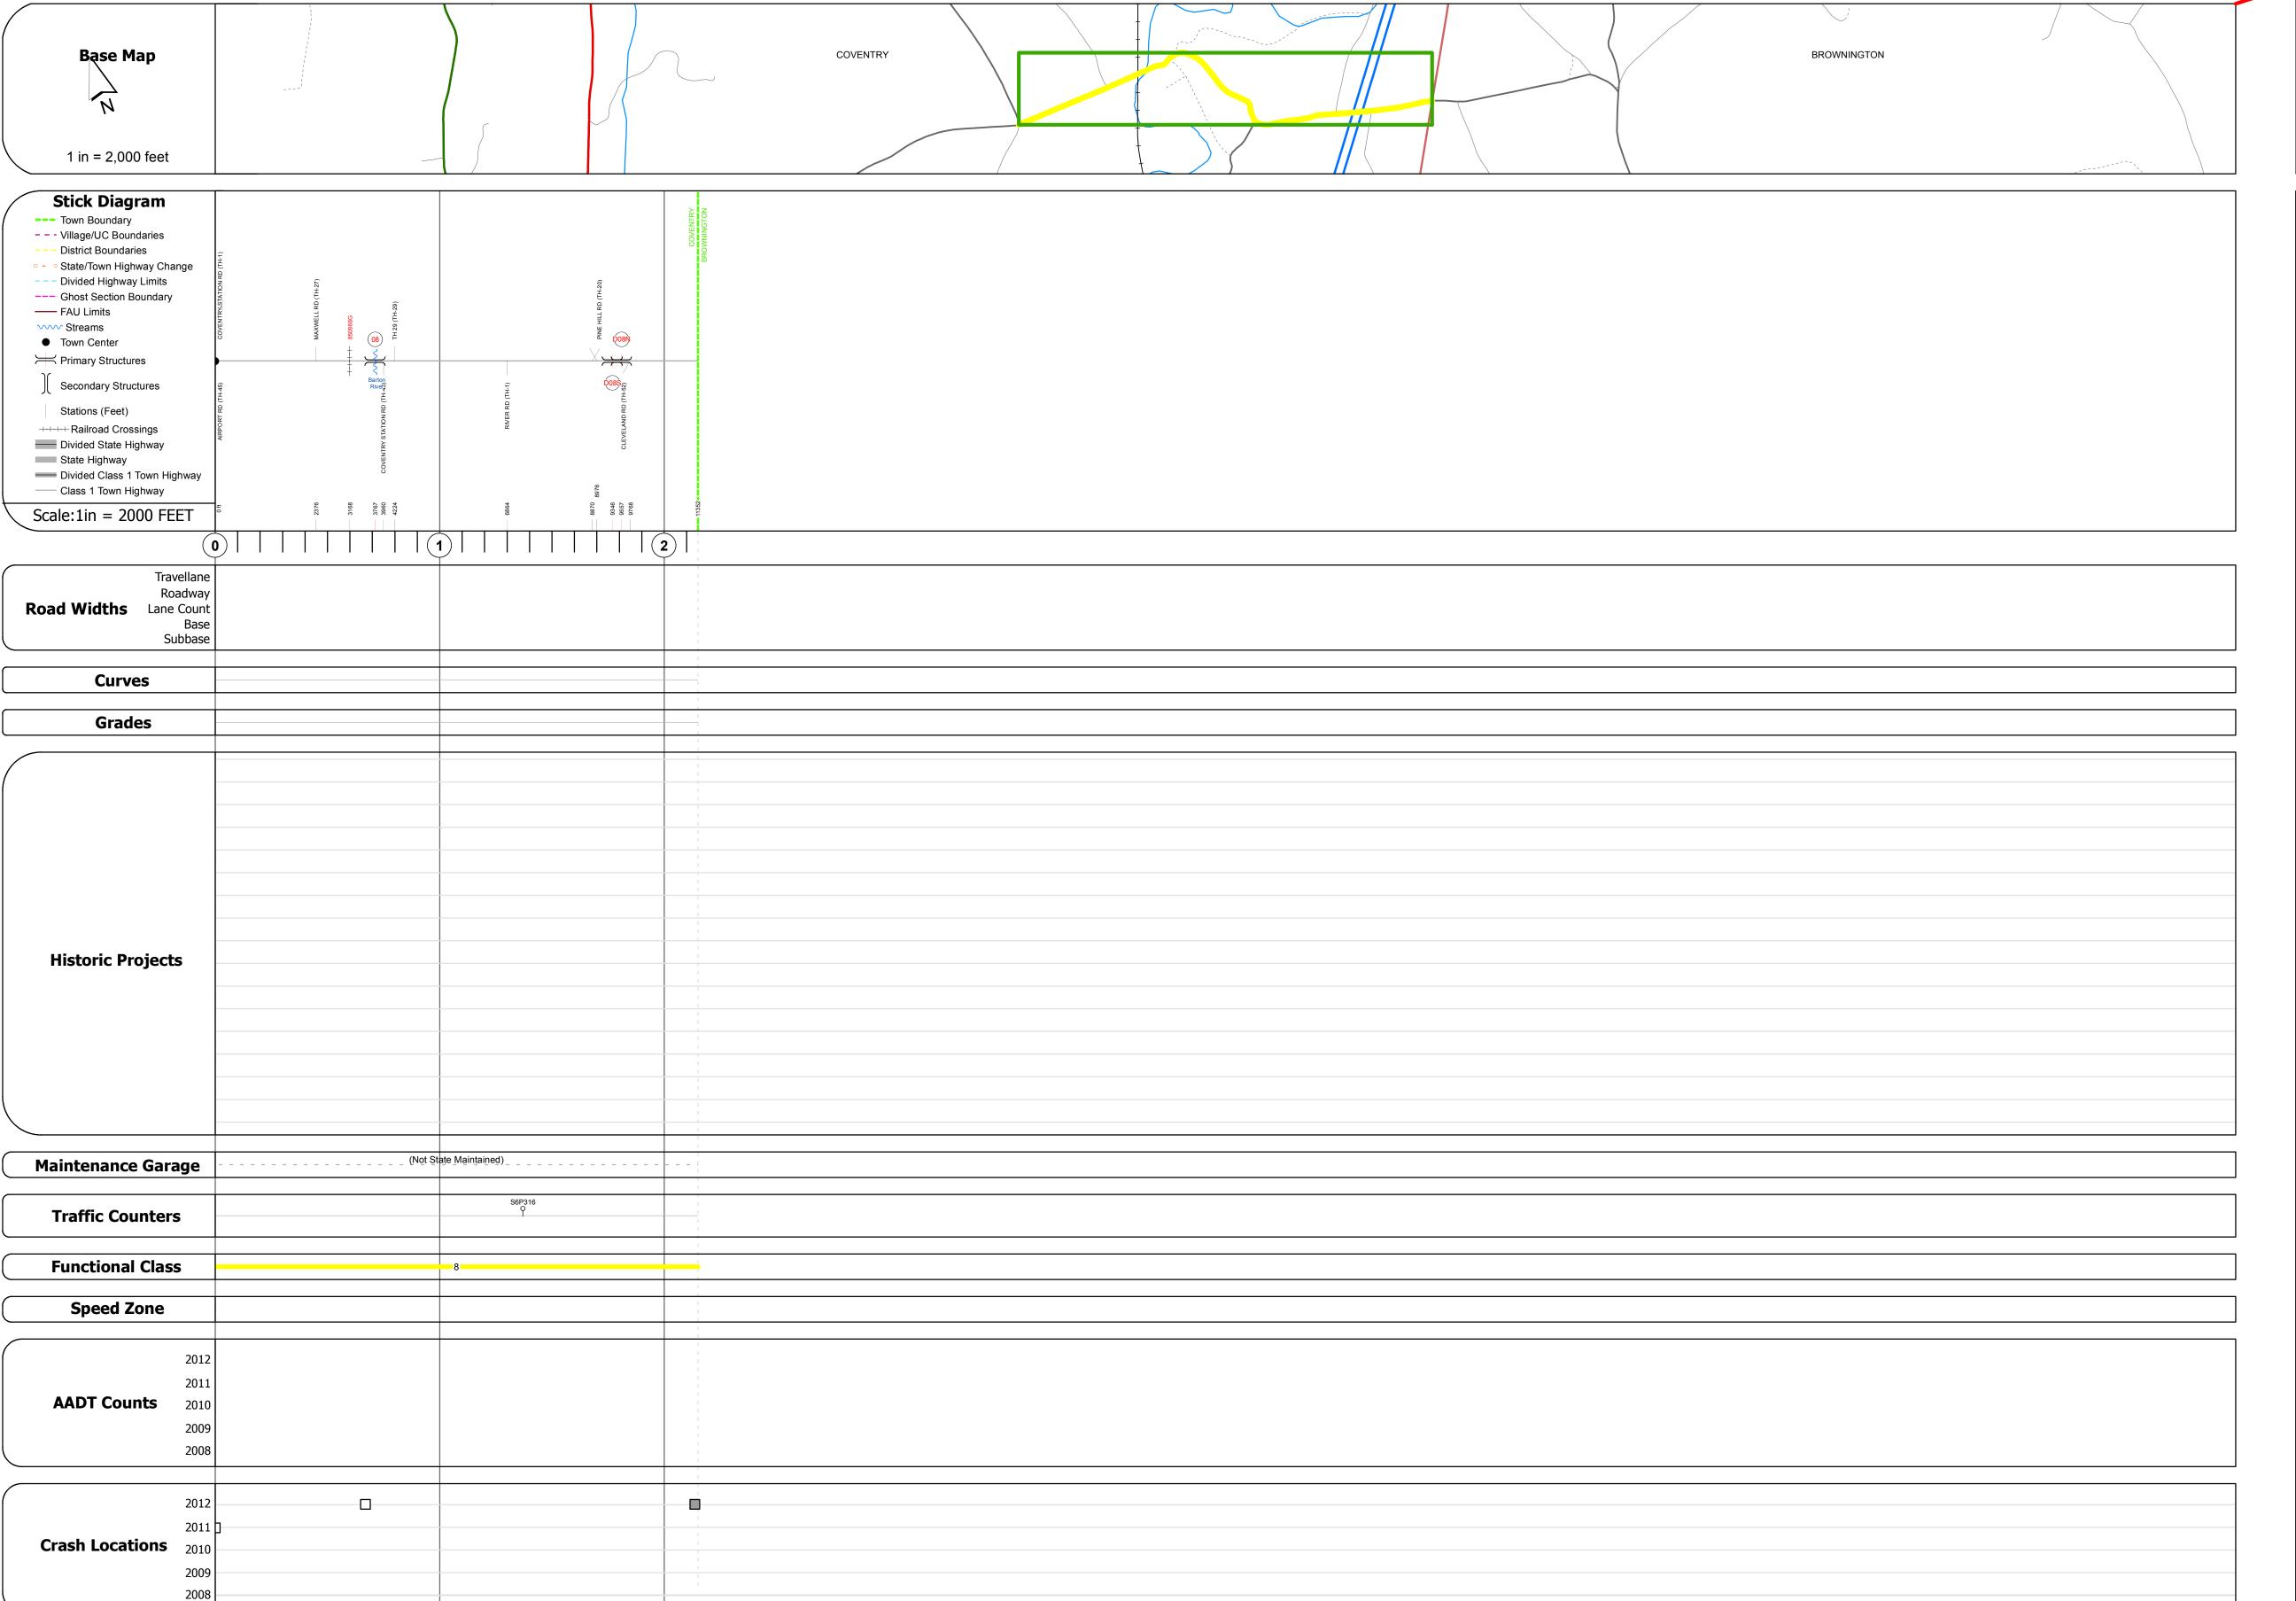

## **Route Log Progress Chart**

Please Note: Errors and Omissions May Exist.
Contact the VTrans Mapping Unit with questions or concerns.

DISTRICT TOWN ROUTE

9 COVENTRY Min-0802

**DESCRIPTION BLOCK** 

Bridge 8: Stringer/multi-beam or girder - 1951 Structure No. 101005000810051

Features Intersected: BARTON RIVER

Maintenance/Ownership: Town

Structure No. 201005D08S10051

Bridge Type: STEEL RIGID FRAME Features Intersected: TH NO 3 OVER I 91

Features Intersected: TH NO 3 OVER I 91

Under Clearance: 18.08' Facility Carried: TR 00TH3

Surface: Bituminous Maintenance/Ownership: State

Structure No. 201005D08N10051

Maintenance/Ownership: State

Under Clearance: 19.08' Facility Carried: TR 00TH3 Bridge Type: STEEL RIGID FRAME

Surface: Bituminous

Length: 99' Width: 20.0'

Facility Carried: C2001 Bridge Type: ROLLED BEAM

Surface: Bituminous

Bridge <mark>D08S</mark>: Frame - 1971

Length: 124' Width: 31.4'

Bridge <mark>D08N</mark>: Frame - 1971

Length: 124' Width: 31.4'

|                                                                                                             | Functional Class                                                                                                                                                                                                                                                                                                                                                                                                                                                                                                                                                                                                                                                                                                                                                                                                                                                                                                                                                                                                                                                                                                                                                                                                                                                                                                                                                                                                                                                                                                                                                                                                                                                                                                                                                                                                                                                                                                                                                                                                                                                                                                               | Curves                     | Road Widths                   | AADT                                                                          | Mileage by Functional Class By Sheet | Mileage by Town By She     | et           |          |          |                                 |                                    |
|-------------------------------------------------------------------------------------------------------------|--------------------------------------------------------------------------------------------------------------------------------------------------------------------------------------------------------------------------------------------------------------------------------------------------------------------------------------------------------------------------------------------------------------------------------------------------------------------------------------------------------------------------------------------------------------------------------------------------------------------------------------------------------------------------------------------------------------------------------------------------------------------------------------------------------------------------------------------------------------------------------------------------------------------------------------------------------------------------------------------------------------------------------------------------------------------------------------------------------------------------------------------------------------------------------------------------------------------------------------------------------------------------------------------------------------------------------------------------------------------------------------------------------------------------------------------------------------------------------------------------------------------------------------------------------------------------------------------------------------------------------------------------------------------------------------------------------------------------------------------------------------------------------------------------------------------------------------------------------------------------------------------------------------------------------------------------------------------------------------------------------------------------------------------------------------------------------------------------------------------------------|----------------------------|-------------------------------|-------------------------------------------------------------------------------|--------------------------------------|----------------------------|--------------|----------|----------|---------------------------------|------------------------------------|
| Retreatment Resurface  Bituminous Concrete Surface Treated Gravel Gravel                                    | 7 — 12 — 17<br>— 2 — 8 — 14 — 19                                                                                                                                                                                                                                                                                                                                                                                                                                                                                                                                                                                                                                                                                                                                                                                                                                                                                                                                                                                                                                                                                                                                                                                                                                                                                                                                                                                                                                                                                                                                                                                                                                                                                                                                                                                                                                                                                                                                                                                                                                                                                               | curve left                 | <b>←</b> (ft)                 | (count)                                                                       | 0802 8 - Rural - Minor Collector     | 2.150 COVENTRY - S08021005 | 2.15 of 2.15 | DISTRICT | TOWN     | Date: 04/01/14                  | ROUTE                              |
| ninous Mix  Cold Plane and Bituminous Concrete  Concrete  Plant Mix  Reclaimed Base and Bituminous Concrete | Speed Zones  Speed Zones  Speed Spee | Grades grade up grade down | Traffic Counters (counter ID) | Crash Locations  ■ Fatal □ Property Damage Only □ Injury □ Unknown Crash Type |                                      |                            |              | 9        | COVENTRY | 1 of 1 TWN mileage: 0.0 to 2.15 | Min-0802  ETE mileage: 0.0 to 2.15 |