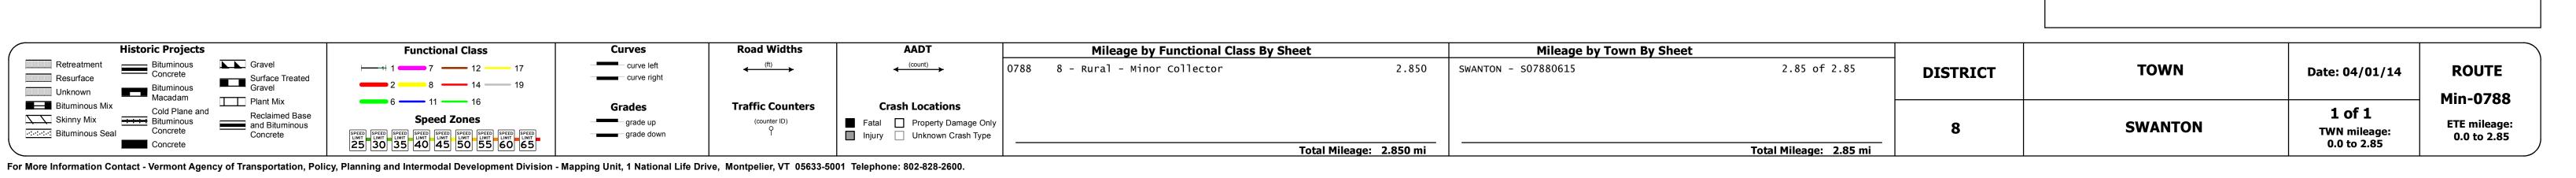

## **DISTRICT TOWN ROUTE DRAFT Route Log Progress Chart** Please Note: Errors and Omissions May Exist. **SWANTON** Min-0788 Contact the VTrans Mapping Unit with questions or concerns. **Base Map** SWANTON SHELDON 1 in = 2,000 feet Stick Diagram Skeels Corner --- Town Boundary - - Village/UC Boundaries District Boundaries - • State/Town Highway Change – – Divided Highway Limits --- Ghost Section Boundary ---- FAU Limits Streams Town Center Primary Structures Secondary Structures Stations (Feet) +++++ Railroad Crossings Divided State Highway State Highway Divided Class 1 Town Highway Class 1 Town Highway Scale:1in = 2000 FEETTravellane Roadway Road Widths Lane Count Subbase Curves Grades **Historic Projects Maintenance Garage Traffic Counters Functional Class** Speed Zone **AADT Counts**