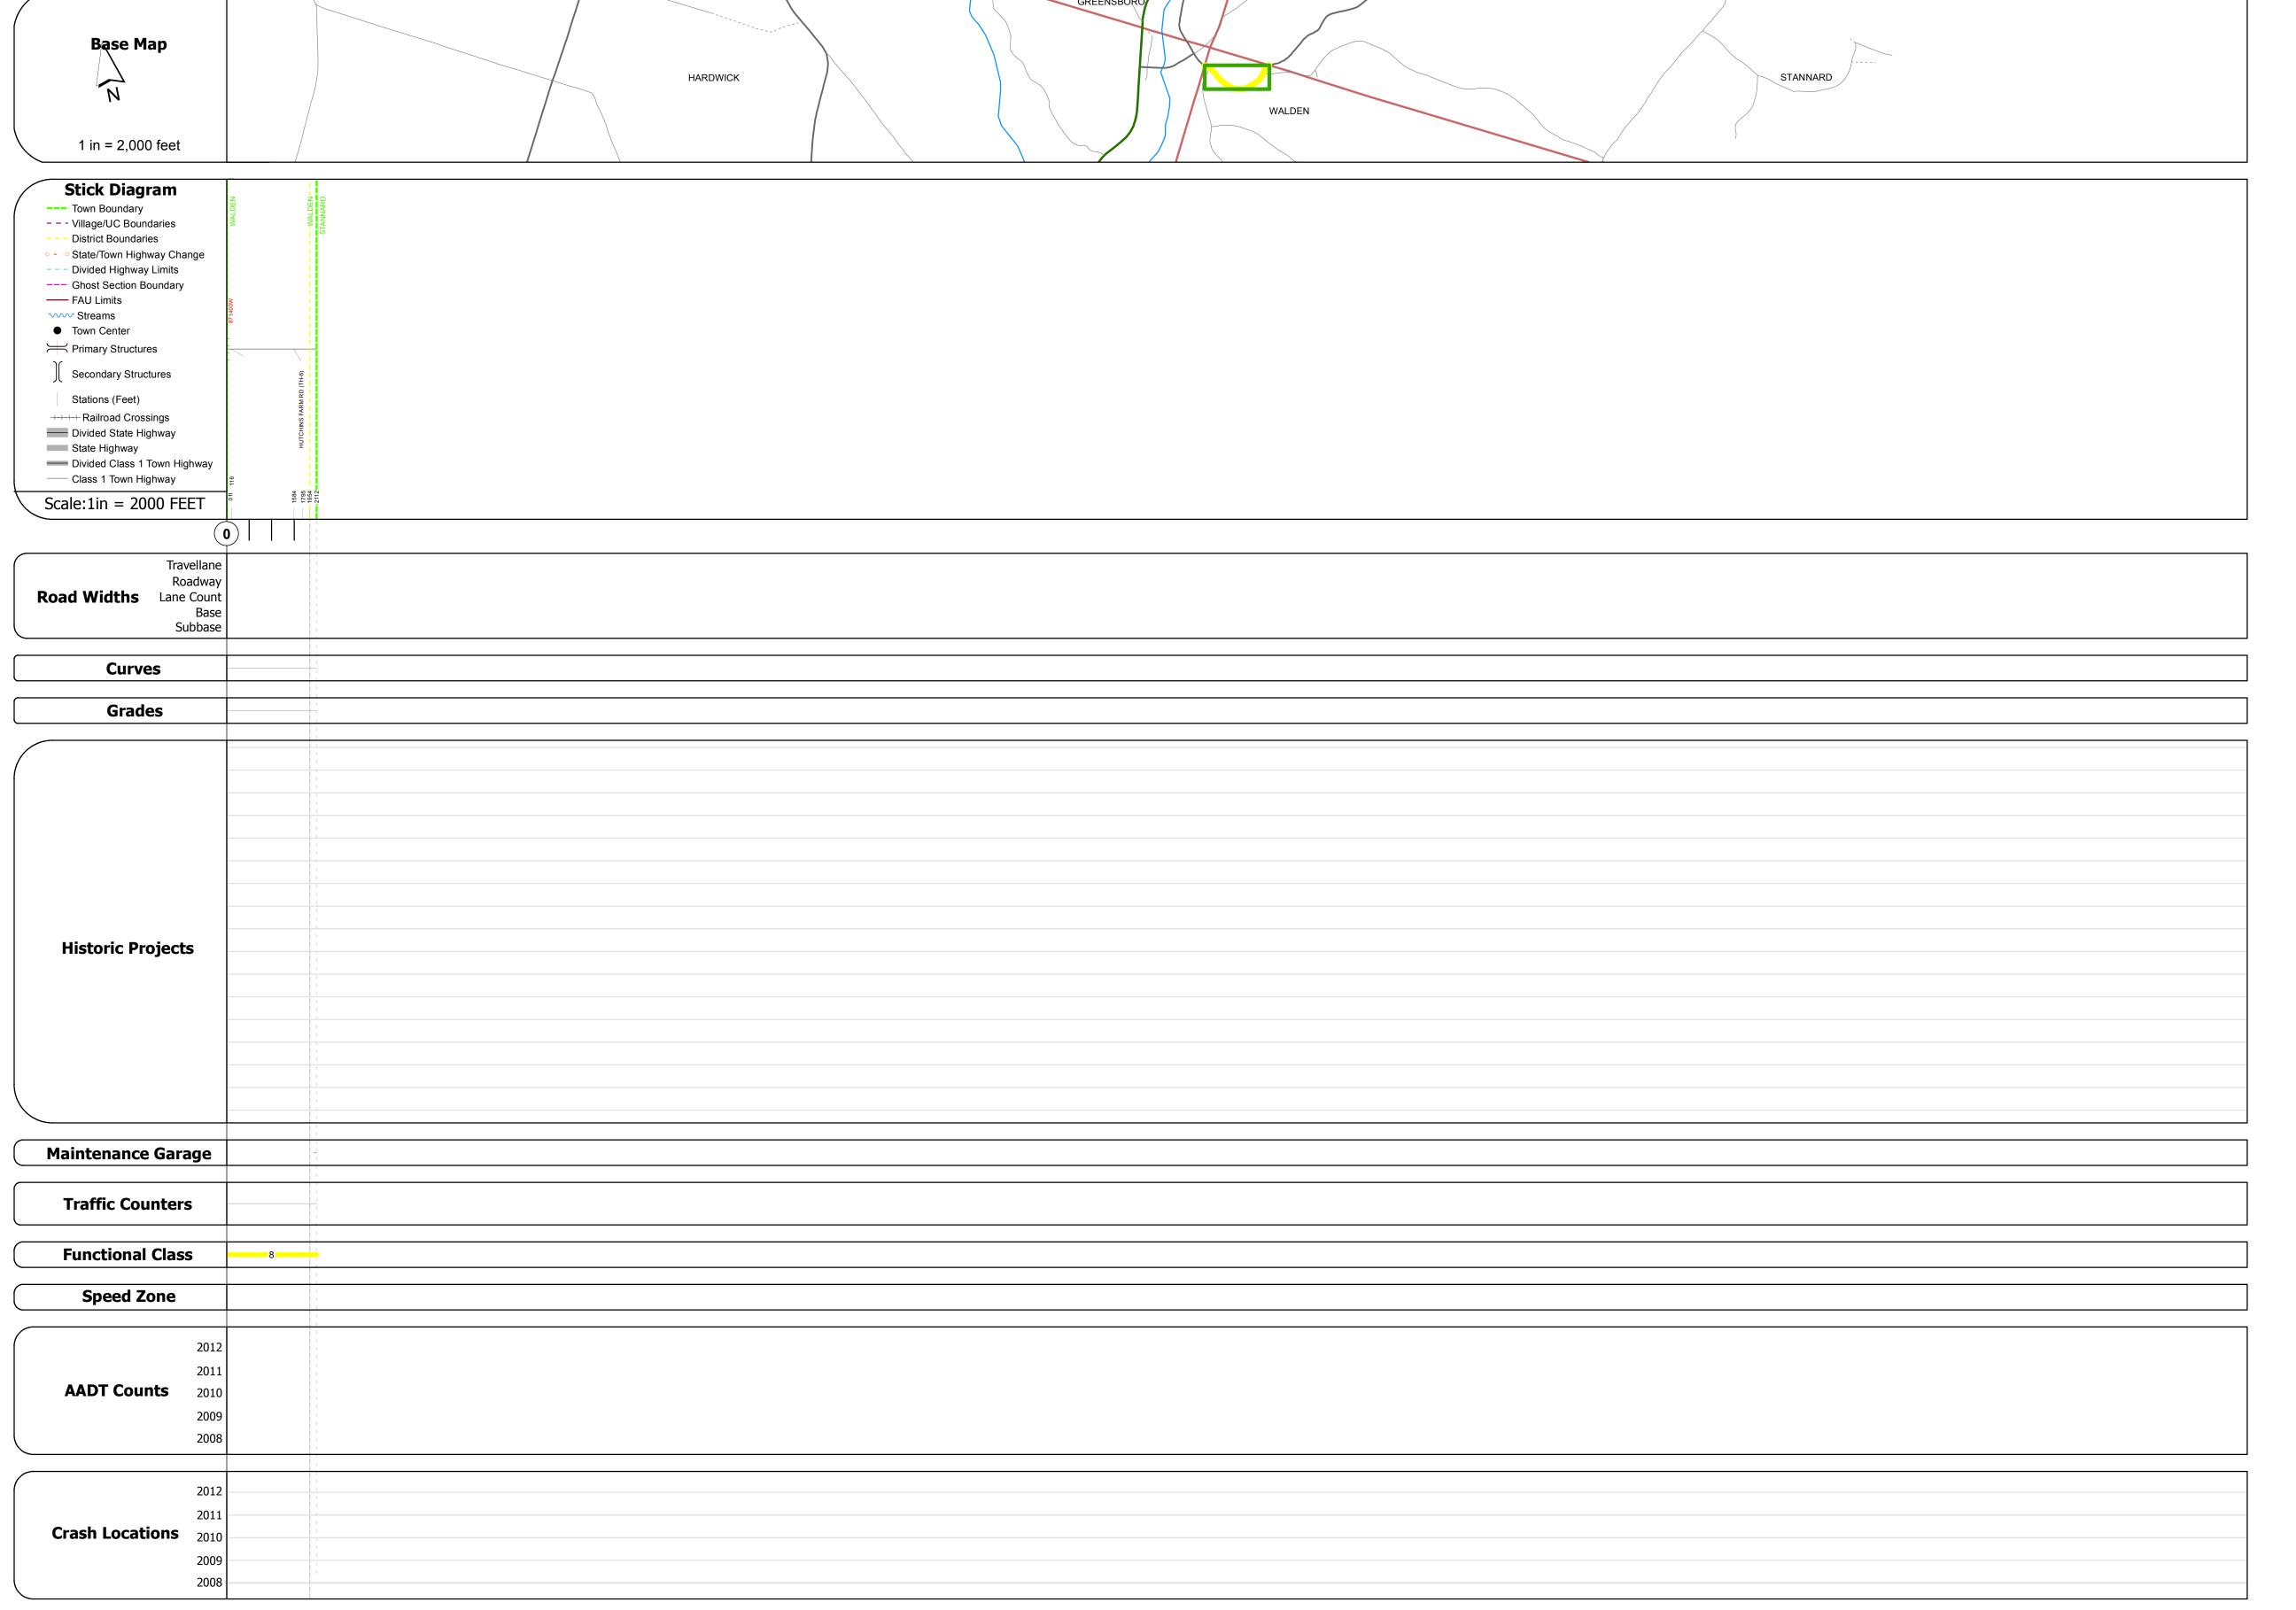

## **Route Log Progress Chart**

Please Note: Errors and Omissions May Exist.
Contact the VTrans Mapping Unit with questions or concerns.

DISTRICT TOWN ROUTE
7 WALDEN Min-0750

**DESCRIPTION BLOCK** 

| Historic Projects                                                                                               | Functional Class                                                                                                                                                                                                                                                                                                                                                                                                                                                                                                                                                                                                                                                                                                                                                                                                                                                                                                                                                                                                                                                                                                                                                                                                                                                                                                                                                                                                                                                                                                                                                                                                                                                                                                                                                                                                                                                                                                                                                                                                                                                                                                               | Curves     | Road Widths                   | AADT                                                                          | Mileage by Functional Class By Sheet |                        | Mileage by Town By Sheet |                         |          |        |                                |                                     |
|-----------------------------------------------------------------------------------------------------------------|--------------------------------------------------------------------------------------------------------------------------------------------------------------------------------------------------------------------------------------------------------------------------------------------------------------------------------------------------------------------------------------------------------------------------------------------------------------------------------------------------------------------------------------------------------------------------------------------------------------------------------------------------------------------------------------------------------------------------------------------------------------------------------------------------------------------------------------------------------------------------------------------------------------------------------------------------------------------------------------------------------------------------------------------------------------------------------------------------------------------------------------------------------------------------------------------------------------------------------------------------------------------------------------------------------------------------------------------------------------------------------------------------------------------------------------------------------------------------------------------------------------------------------------------------------------------------------------------------------------------------------------------------------------------------------------------------------------------------------------------------------------------------------------------------------------------------------------------------------------------------------------------------------------------------------------------------------------------------------------------------------------------------------------------------------------------------------------------------------------------------------|------------|-------------------------------|-------------------------------------------------------------------------------|--------------------------------------|------------------------|--------------------------|-------------------------|----------|--------|--------------------------------|-------------------------------------|
| Retreatment Resurface Unknown Bituminous Concrete Bituminous Gravel Surface Treated Gravel                      | → + 1                                                                                                                                                                                                                                                                                                                                                                                                                                                                                                                                                                                                                                                                                                                                                                                                                                                                                                                                                                                                                                                                                                                                                                                                                                                                                                                                                                                                                                                                                                                                                                                                                                                                                                                                                                                                                                                                                                                                                                                                                                                                                                                          | curve left | <b>←</b> (ft)                 | (count)                                                                       | 0750 8 - Rural - Minor Collector     | 0.400                  | WALDEN - S07500315       | 0.4 of 0.4              | DISTRICT | TOWN   | Date: 04/01/14                 | ROUTE                               |
| Bituminous Mix  Skinny Mix  Skinny Mix  Bituminous Seal  Cold Plane and Bituminous Concrete  Concrete  Concrete | 6 —— 11 —— 16  Speed Zones  Speed Jones  Spe | Grades     | Traffic Counters (counter ID) | Crash Locations  ■ Fatal □ Property Damage Only □ Injury □ Unknown Crash Type |                                      | I Miles see . 0 400 mi |                          | Total Miles acc. O.4 mi | 7        | WALDEN | 1 of 1 TWN mileage: 0.0 to 0.4 | Min-0750  ETE mileage: 0.37 to 0.77 |