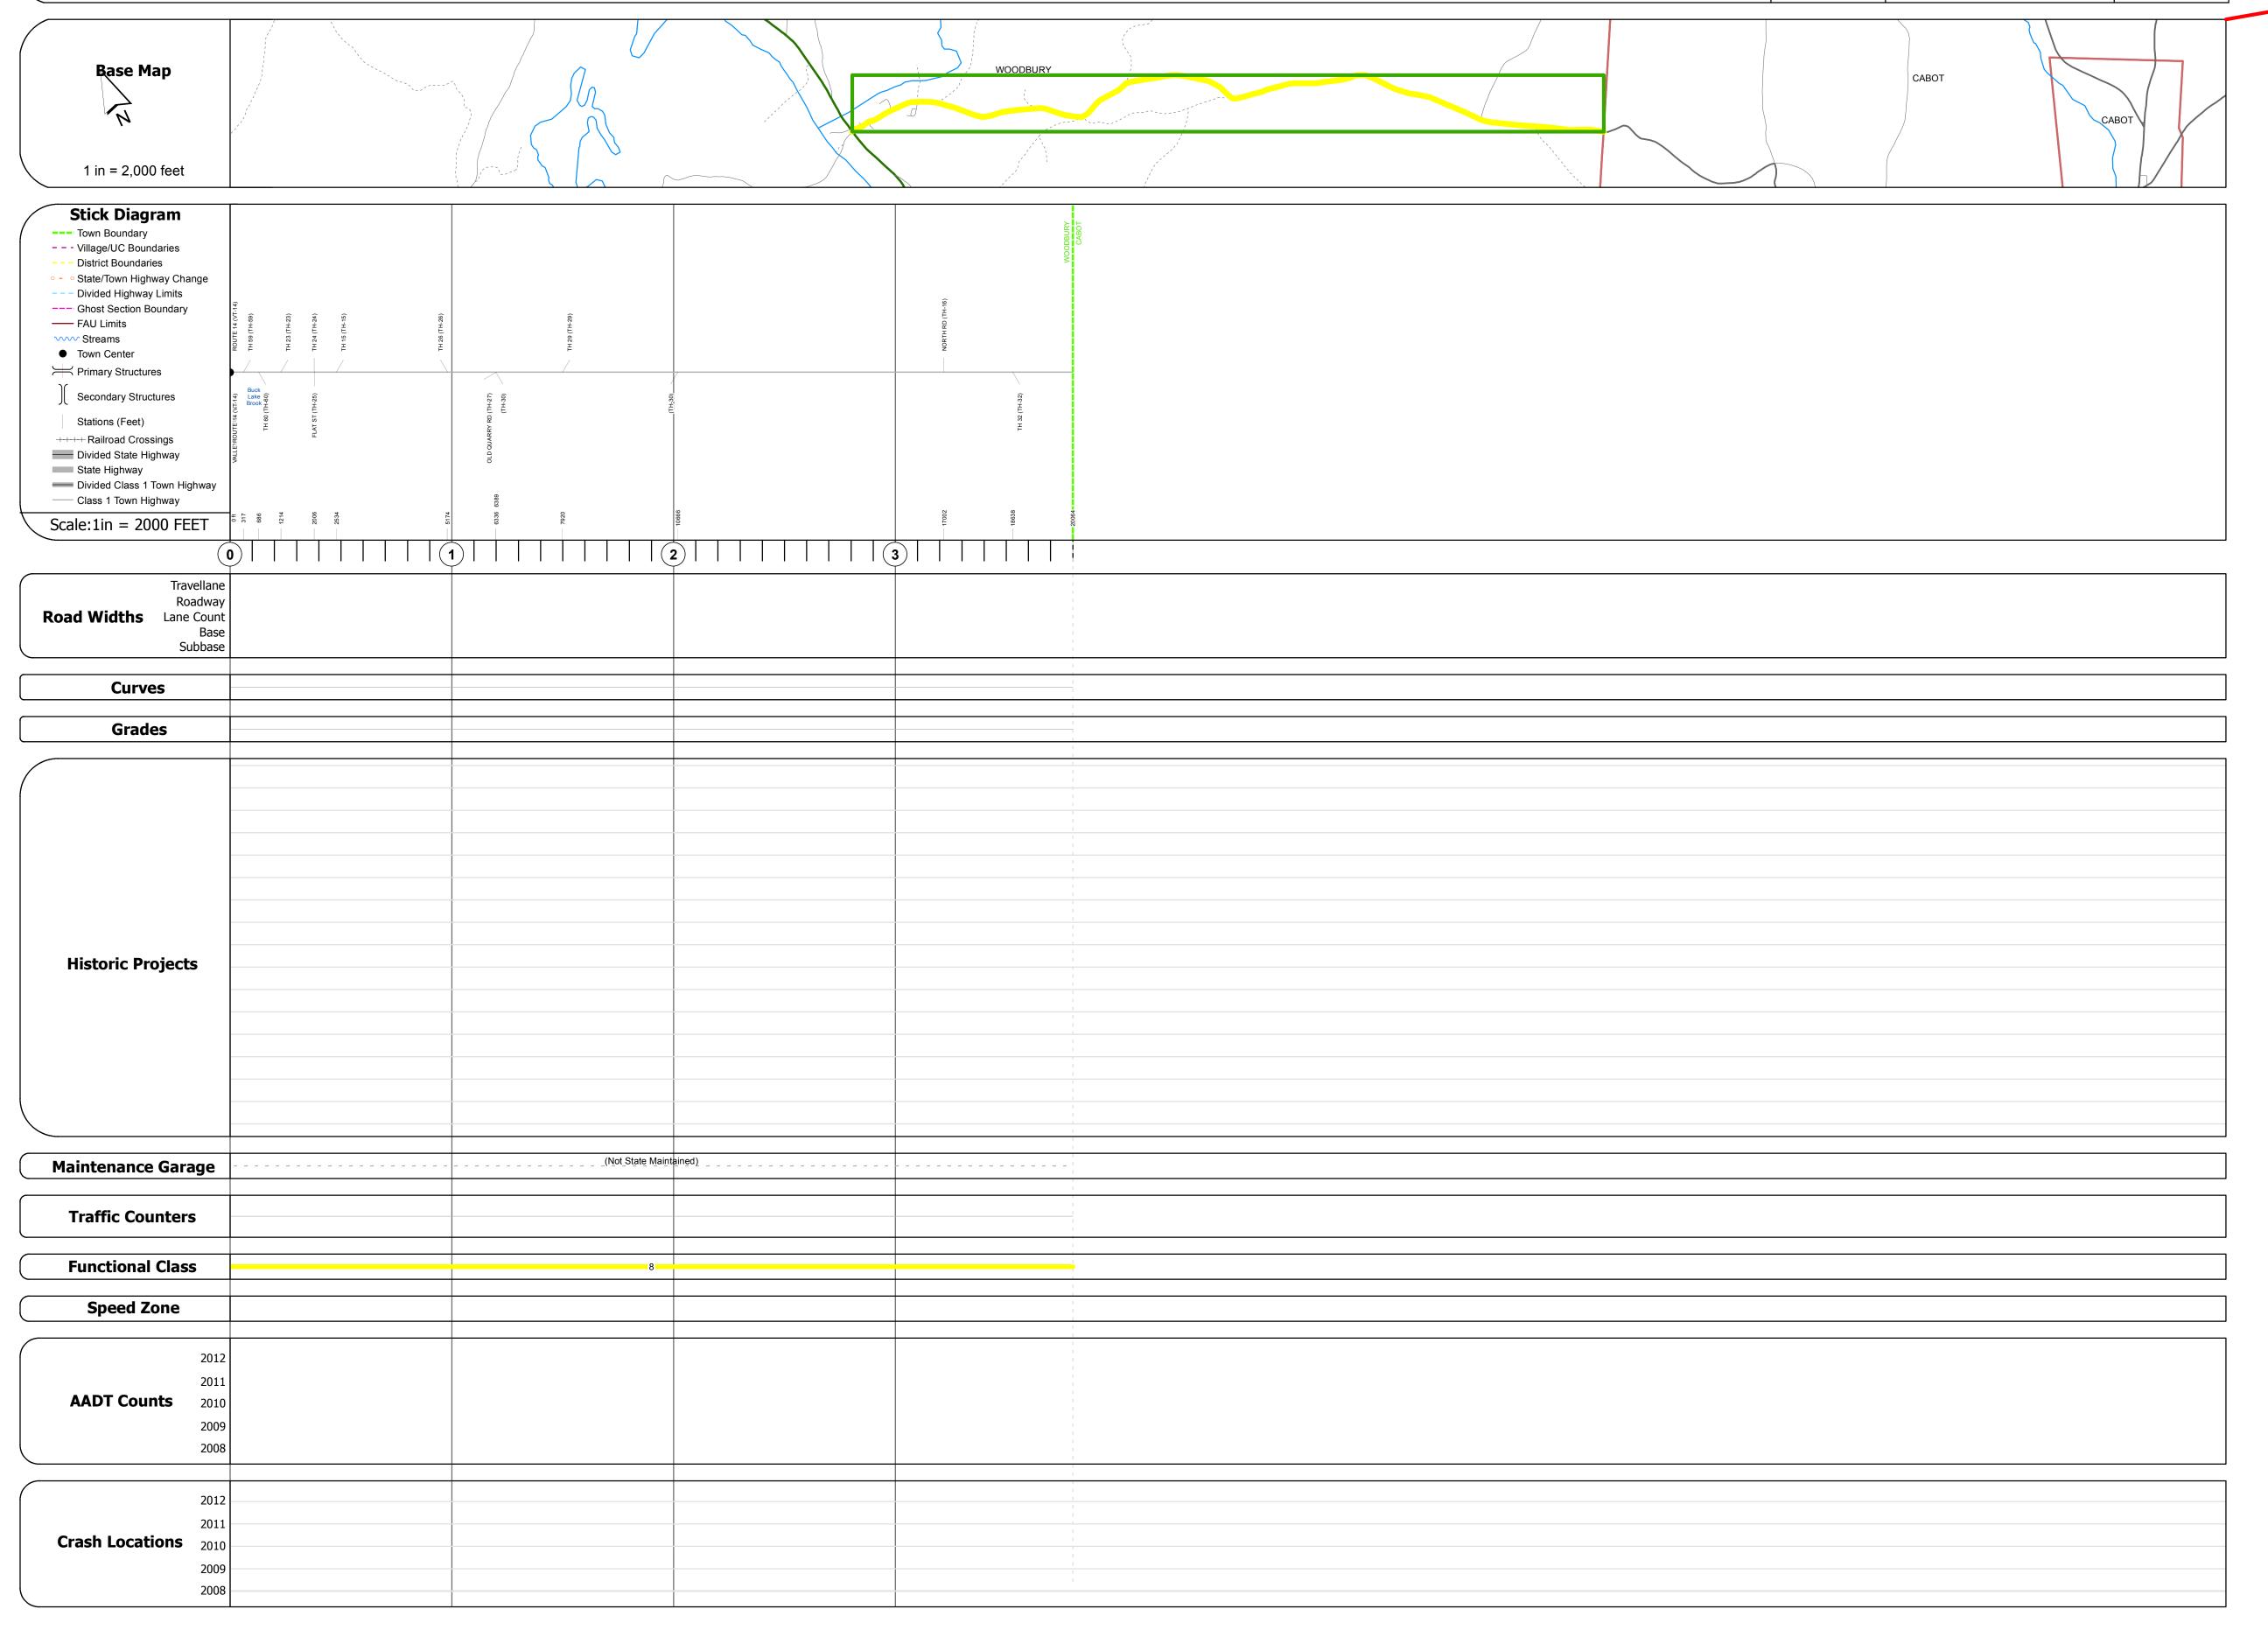

## **Route Log Progress Chart**

Please Note: Errors and Omissions May Exist.
Contact the VTrans Mapping Unit with questions or concerns.

**DRAFT** 

DISTRICT TOWN ROUTE

6 WOODBURY Min-0734

**DESCRIPTION BLOCK** 

| Historic Projects                                     | Functional Class                                                                                                                                                                                                                                                                                                                                                                                                                                                                                                                                                                                                                                                                                                                                                                                                                                                                                                                                                                                                                                                                                                                                                                                                                                                                                                                                                                                                                                                                                                                                                                                                                                                                                                                                                                                                                                                                                                                                                                                                                                                                                                             | Curves     | Road Widths      | AADT                           | Mileage by Functional Class By Sheet |       | Mileage by Town By Sheet |            |          |             |                            |              |
|-------------------------------------------------------|------------------------------------------------------------------------------------------------------------------------------------------------------------------------------------------------------------------------------------------------------------------------------------------------------------------------------------------------------------------------------------------------------------------------------------------------------------------------------------------------------------------------------------------------------------------------------------------------------------------------------------------------------------------------------------------------------------------------------------------------------------------------------------------------------------------------------------------------------------------------------------------------------------------------------------------------------------------------------------------------------------------------------------------------------------------------------------------------------------------------------------------------------------------------------------------------------------------------------------------------------------------------------------------------------------------------------------------------------------------------------------------------------------------------------------------------------------------------------------------------------------------------------------------------------------------------------------------------------------------------------------------------------------------------------------------------------------------------------------------------------------------------------------------------------------------------------------------------------------------------------------------------------------------------------------------------------------------------------------------------------------------------------------------------------------------------------------------------------------------------------|------------|------------------|--------------------------------|--------------------------------------|-------|--------------------------|------------|----------|-------------|----------------------------|--------------|
| Retreatment Bituminous Concrete Surface Treated       | ├──+ 1 <b>──</b> ─ 7 <b>──</b> ─ 12 ─── 17                                                                                                                                                                                                                                                                                                                                                                                                                                                                                                                                                                                                                                                                                                                                                                                                                                                                                                                                                                                                                                                                                                                                                                                                                                                                                                                                                                                                                                                                                                                                                                                                                                                                                                                                                                                                                                                                                                                                                                                                                                                                                   | curve left | <b>←</b> (ft)    | ← (count)                      | 0734 8 - Rural - Minor Collector     | 3.800 | WOODBURY - S07341219     | 3.8 of 3.8 | DISTRICT | TOWN        | Date: 04/01/14             | ROUTE        |
| Unknown Bituminous Gravel                             | 2 8 14 19                                                                                                                                                                                                                                                                                                                                                                                                                                                                                                                                                                                                                                                                                                                                                                                                                                                                                                                                                                                                                                                                                                                                                                                                                                                                                                                                                                                                                                                                                                                                                                                                                                                                                                                                                                                                                                                                                                                                                                                                                                                                                                                    |            |                  |                                |                                      |       |                          |            |          |             |                            | Min-0734     |
| Cold Plane and                                        | 6 —— 11 —— 16                                                                                                                                                                                                                                                                                                                                                                                                                                                                                                                                                                                                                                                                                                                                                                                                                                                                                                                                                                                                                                                                                                                                                                                                                                                                                                                                                                                                                                                                                                                                                                                                                                                                                                                                                                                                                                                                                                                                                                                                                                                                                                                | Grades     | Traffic Counters | Crash Locations                |                                      |       |                          |            |          |             | 1 of 1                     | 141111-0754  |
| Skinny Mix  Bituminous  Reclaimed Base and Bituminous | Speed Zones                                                                                                                                                                                                                                                                                                                                                                                                                                                                                                                                                                                                                                                                                                                                                                                                                                                                                                                                                                                                                                                                                                                                                                                                                                                                                                                                                                                                                                                                                                                                                                                                                                                                                                                                                                                                                                                                                                                                                                                                                                                                                                                  | grade up   | (counter ID)     | ■ Fatal □ Property Damage Only |                                      |       |                          |            | 6        | WOODBURY    |                            | ETE mileage: |
| Bituminous Seal Concrete Concrete                     | SPEED   SPEE | grade down | Y                | ■ Injury □ Unknown Crash Type  |                                      |       |                          |            | .        | TT OODBOK I | TWN mileage:<br>0.0 to 3.8 | 0.0 to 3.8   |