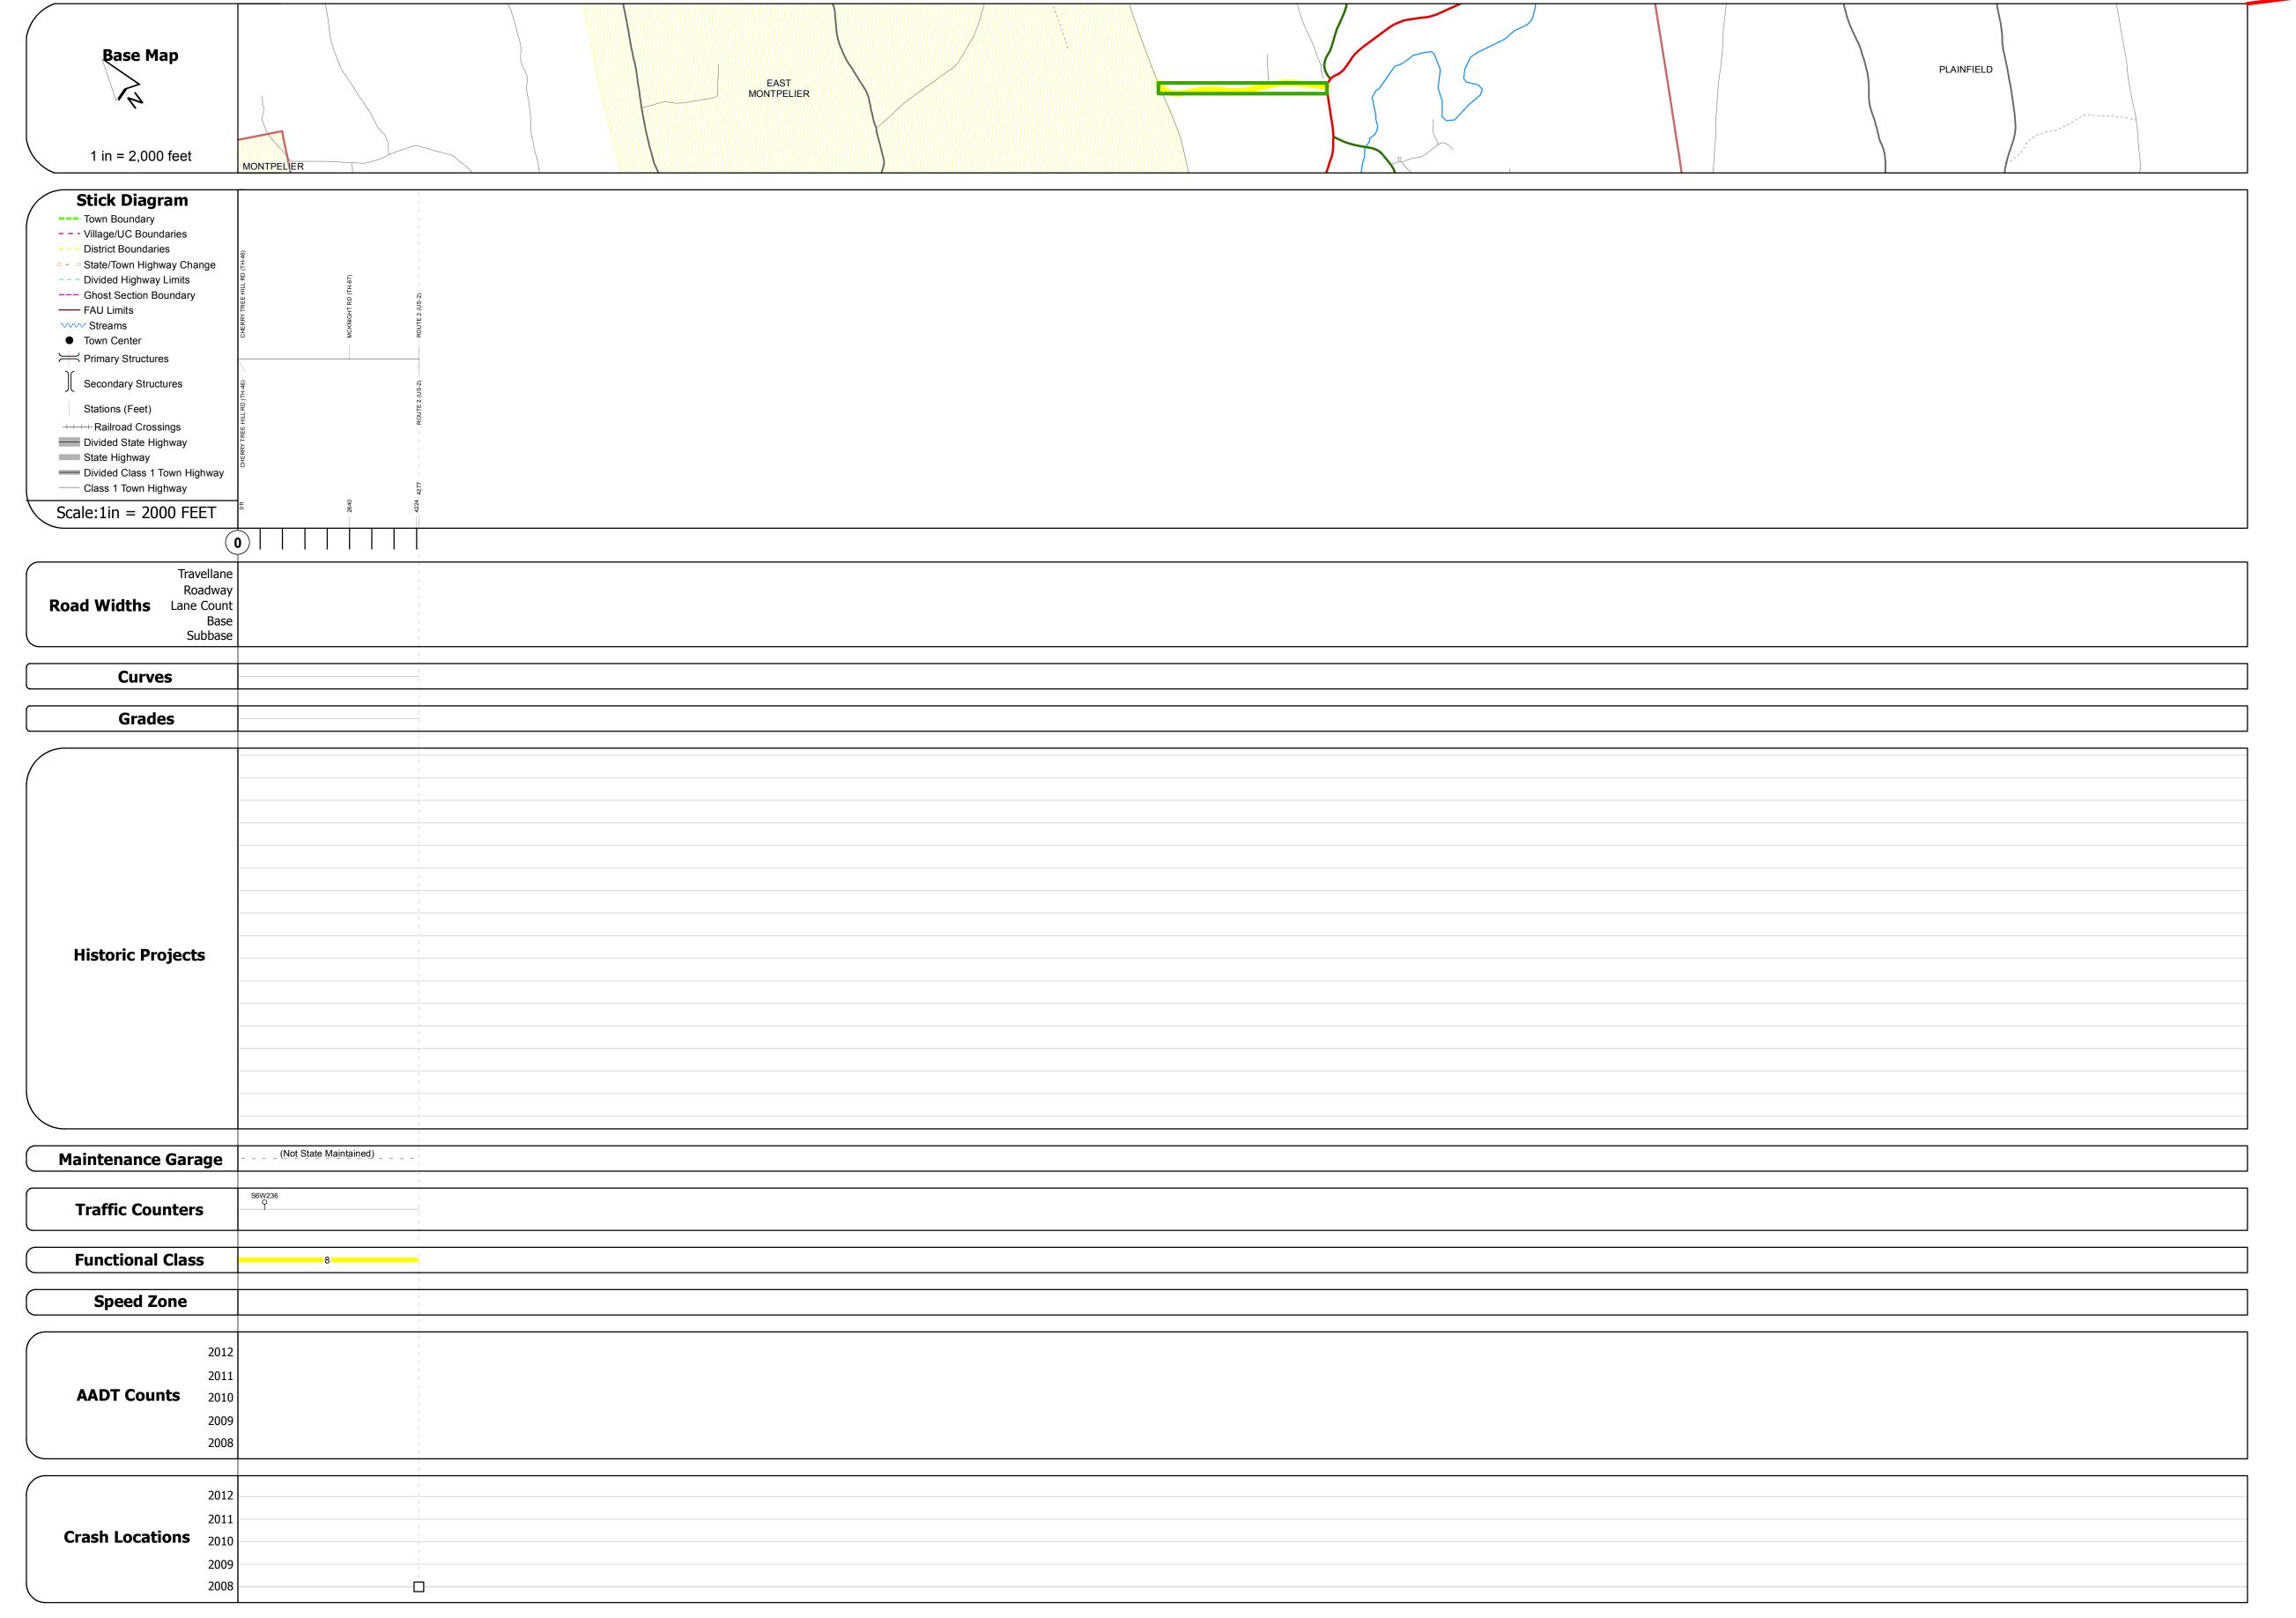

## **Route Log Progress Chart**

Please Note: Errors and Omissions May Exist.
Contact the VTrans Mapping Unit with questions or concerns.

**DRAFT** 

DISTRICT TOWN ROUTE

6 EAST MONTPELIER Min-0720

**DESCRIPTION BLOCK** 

| Historic Projects                         | Functional Class                                                                                                                                                                                                                                                                                                                                                                                                                                                                                                                                                                                                                                                                                                                                                                                                                                                                                                                                                                                                                                                                                                                                                                                                                                                                                                                                                                                                                                                                                                                                                                                                                                                                                                                                                                                                                                                                                                                                                                                                                                                                                                              | Curves      | Road Widths      | AADT                          | Mileage by Functional Class By Sheet |                   | Mileage by Town By Sheet    |                        |          |                 |                |              |
|-------------------------------------------|-------------------------------------------------------------------------------------------------------------------------------------------------------------------------------------------------------------------------------------------------------------------------------------------------------------------------------------------------------------------------------------------------------------------------------------------------------------------------------------------------------------------------------------------------------------------------------------------------------------------------------------------------------------------------------------------------------------------------------------------------------------------------------------------------------------------------------------------------------------------------------------------------------------------------------------------------------------------------------------------------------------------------------------------------------------------------------------------------------------------------------------------------------------------------------------------------------------------------------------------------------------------------------------------------------------------------------------------------------------------------------------------------------------------------------------------------------------------------------------------------------------------------------------------------------------------------------------------------------------------------------------------------------------------------------------------------------------------------------------------------------------------------------------------------------------------------------------------------------------------------------------------------------------------------------------------------------------------------------------------------------------------------------------------------------------------------------------------------------------------------------|-------------|------------------|-------------------------------|--------------------------------------|-------------------|-----------------------------|------------------------|----------|-----------------|----------------|--------------|
| Retreatment Bituminous Gravel             | ├──+  1 <mark>───</mark> 7                                                                                                                                                                                                                                                                                                                                                                                                                                                                                                                                                                                                                                                                                                                                                                                                                                                                                                                                                                                                                                                                                                                                                                                                                                                                                                                                                                                                                                                                                                                                                                                                                                                                                                                                                                                                                                                                                                                                                                                                                                                                                                    | curve left  | <b>←</b> (ft)    | (count)                       | 0720 8 - Rural - Minor Collector     | 0.800             | EAST MONTPELIER - S07201207 | 0.81 of 0.81           | DISTRICT | TOWN            | Date: 04/01/14 | ROUTE        |
| Resurface Concrete Surface Treated Gravel | 2 8 — 14 — 19                                                                                                                                                                                                                                                                                                                                                                                                                                                                                                                                                                                                                                                                                                                                                                                                                                                                                                                                                                                                                                                                                                                                                                                                                                                                                                                                                                                                                                                                                                                                                                                                                                                                                                                                                                                                                                                                                                                                                                                                                                                                                                                 | curve right |                  |                               |                                      |                   |                             |                        | DISTRICT |                 |                |              |
| Bituminous Mix                            | 6 11 16                                                                                                                                                                                                                                                                                                                                                                                                                                                                                                                                                                                                                                                                                                                                                                                                                                                                                                                                                                                                                                                                                                                                                                                                                                                                                                                                                                                                                                                                                                                                                                                                                                                                                                                                                                                                                                                                                                                                                                                                                                                                                                                       | Grades      | Traffic Counters | Crash Locations               |                                      |                   |                             |                        |          |                 |                | Min-0720     |
| Skinny Mix  Bituminous  Reclaimed Base    | Speed Zones                                                                                                                                                                                                                                                                                                                                                                                                                                                                                                                                                                                                                                                                                                                                                                                                                                                                                                                                                                                                                                                                                                                                                                                                                                                                                                                                                                                                                                                                                                                                                                                                                                                                                                                                                                                                                                                                                                                                                                                                                                                                                                                   | grade up    | (counter ID)     | Fatal Property Damage Only    |                                      |                   |                             |                        |          | EACT MONTDELLED | 1 of 1         | ETE mileage: |
| Bituminous Seal Concrete Concrete         | SPEED | grade down  | Ŷ                | ☐ Injury ☐ Unknown Crash Type |                                      |                   |                             |                        | 6        | EAST MONTPELIER | TWN mileage:   | 0.0 to 0.81  |
| Concrete                                  | 25 30 35 40 45 50 55 60 65                                                                                                                                                                                                                                                                                                                                                                                                                                                                                                                                                                                                                                                                                                                                                                                                                                                                                                                                                                                                                                                                                                                                                                                                                                                                                                                                                                                                                                                                                                                                                                                                                                                                                                                                                                                                                                                                                                                                                                                                                                                                                                    |             |                  |                               | Total                                | Mileage: 0.810 mi |                             | Total Mileage: 0.81 mi |          |                 | 0.0 to 0.81    | 1            |