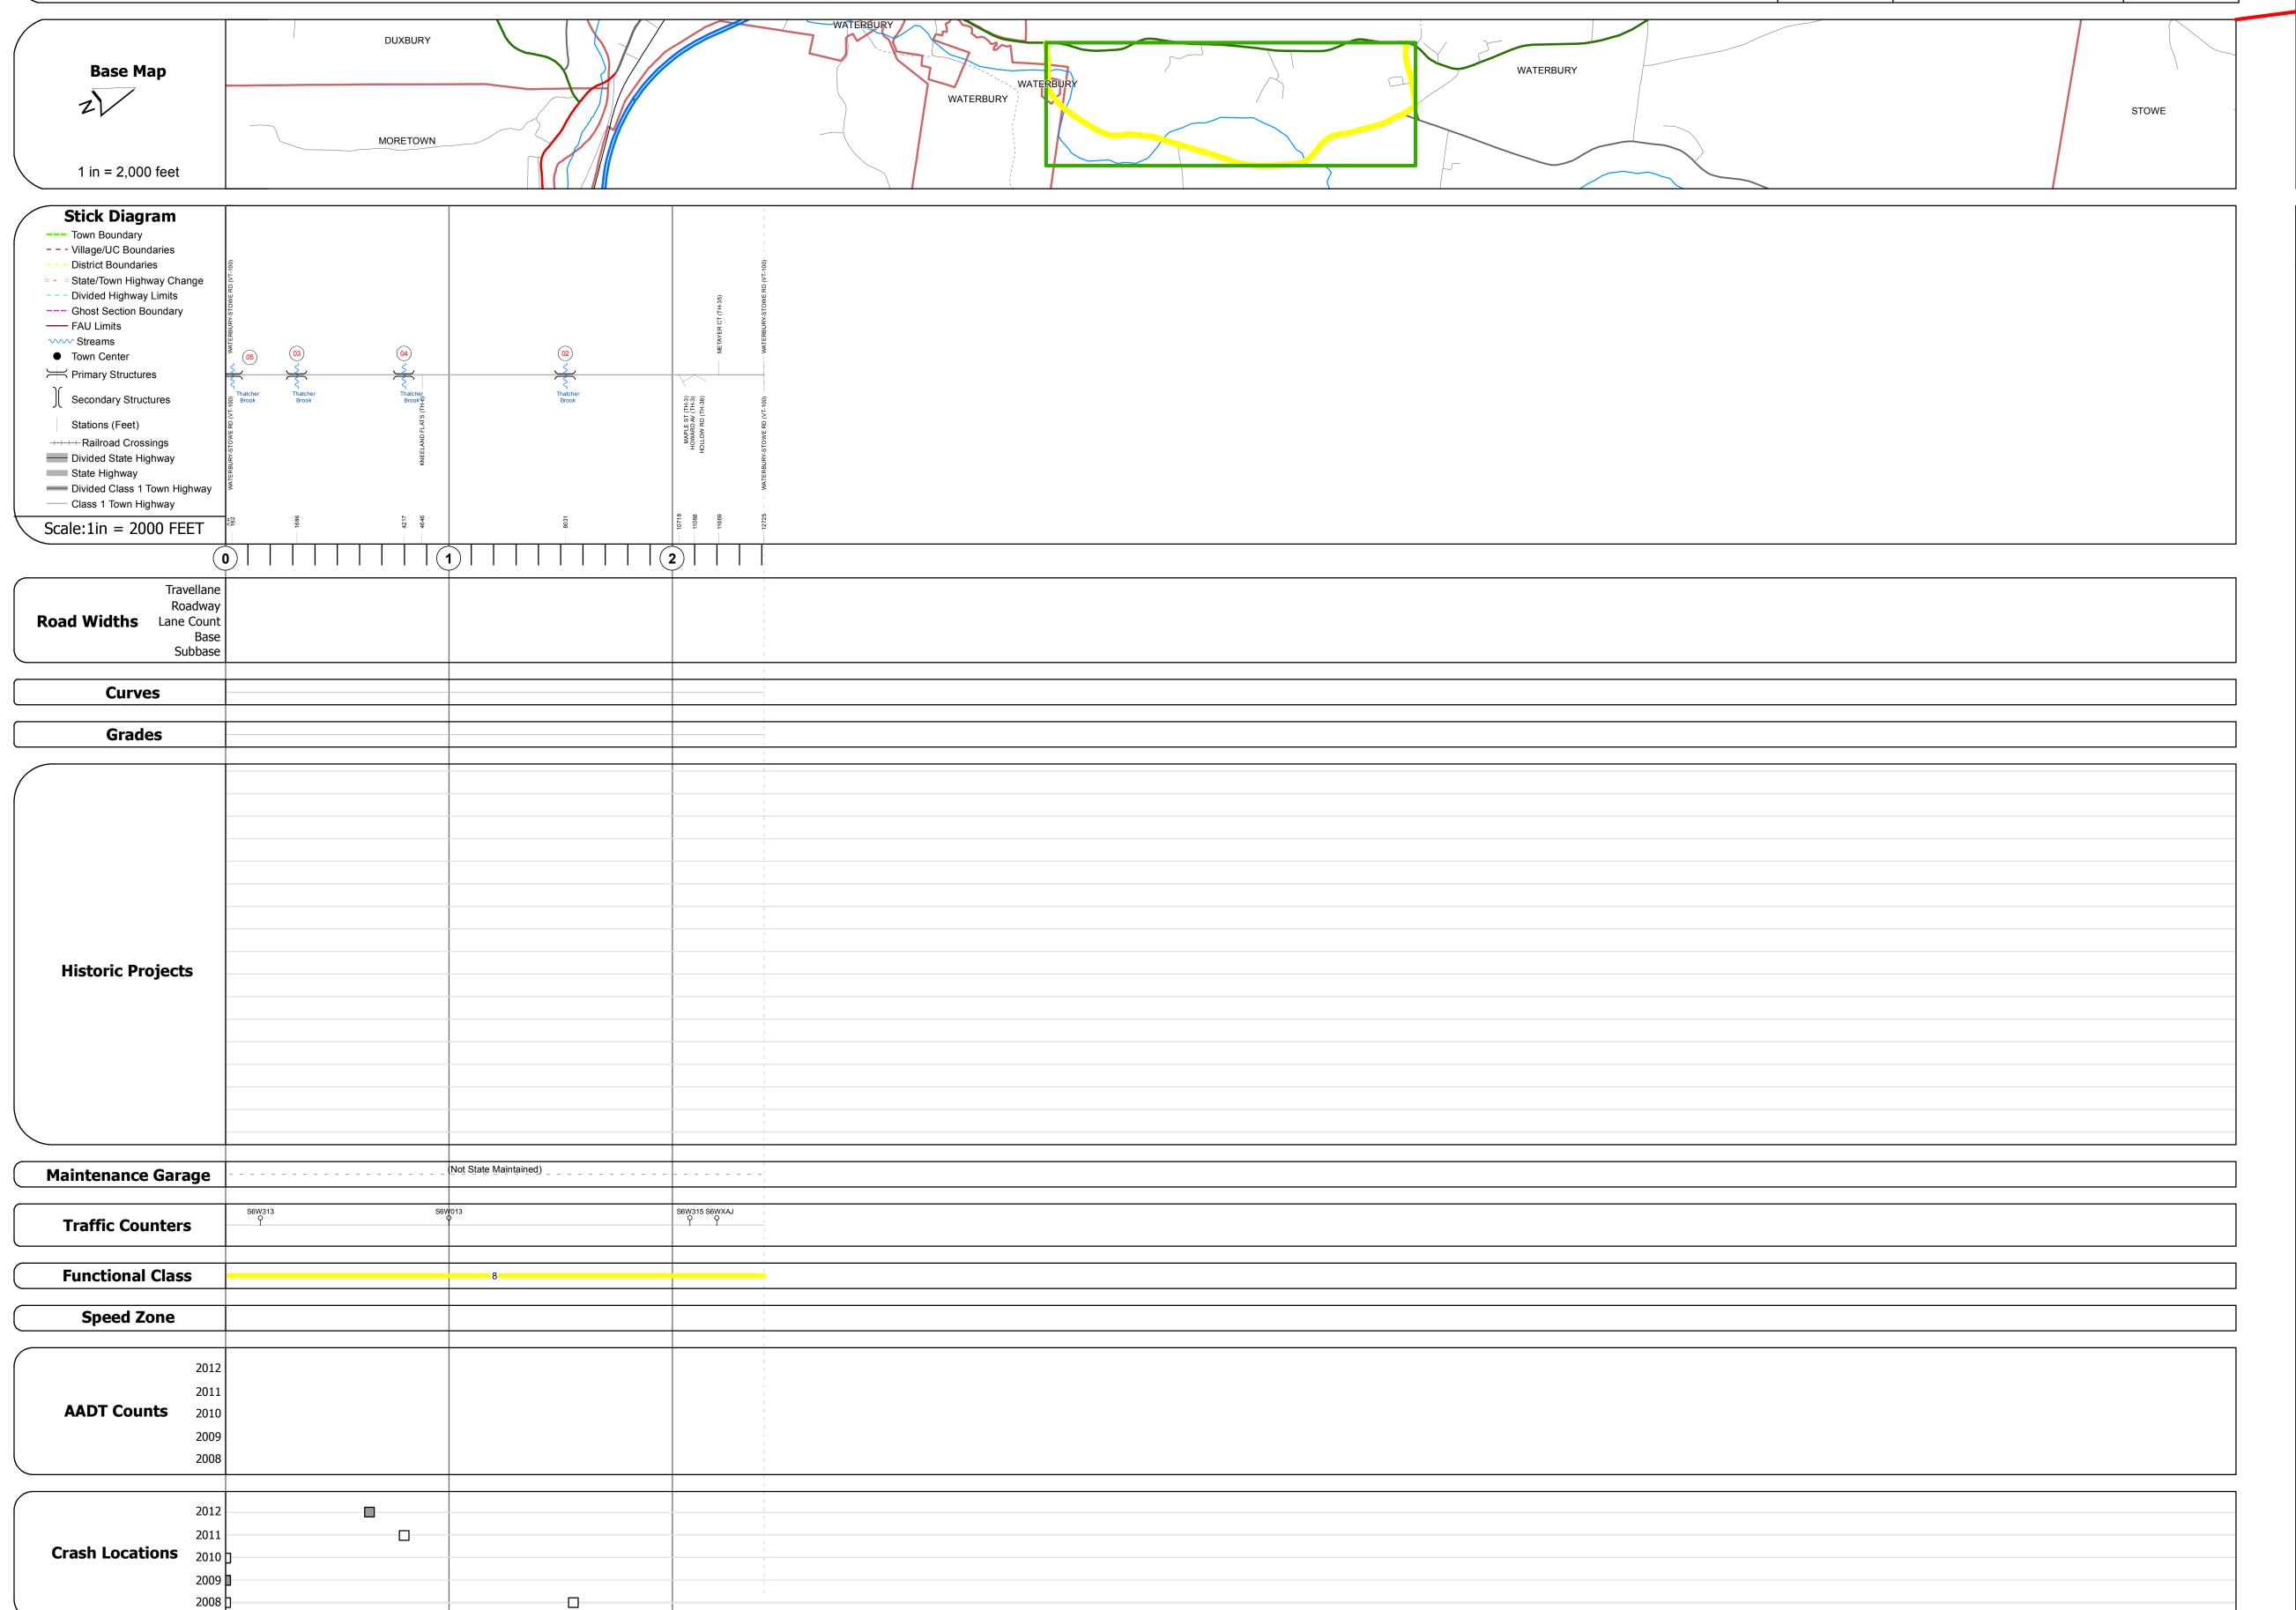

## **Route Log Progress Chart**

Please Note: Errors and Omissions May Exist.
Contact the VTrans Mapping Unit with questions or concerns.

DISTRICT TOWN ROUTE

6 WATERBURY Min-0712

**DESCRIPTION BLOCK** 

Bridge 5: Stringer/multi-beam or girder - 1938 Structure No. 101218000512181

Bridge Type: ROLLED BEAM
Features Intersected: THATCHER BROOK

Bridge Type: CONCRETE T-BEAM
Features Intersected: THATCHER BROOK

Features Intersected: THATCHER BROOK

Bridge Type: STEEL BEAM
Features Intersected: THATCHER BROOK

Length: 69' Width: 20.7'

Weight Limit: 0

Facility Carried: C2001

Maintenance/Ownership: Town

Structure No. 101218000312181

Surface: Bituminous Maintenance/Ownership: Town

Bridge 4: Stringer/multi-beam or girder - 1953 Structure No. 101218000412181

Facility Carried: C2001

Facility Carried: C2001 Bridge Type: ROLLED BEAM

Facility Carried: C2001

Maintenance/Ownership: Town

Surface: Bituminous

Surface: Bituminous Maintenance/Ownership: Town

Stringer/multi-beam or girder - 1944 Structure No. 101218000212181

Surface: Bituminous

Bridge 3: Tee Beam - 1937

Length: 54' Width: 20.8'

Length: 84' Width: 25.3'

Length: 55' Width: 26.0'

| Historic Projects                                                       | Functional Class                                                                                                                                                                                                                                                                                                                                                                                                                                                                                                                                                                                                                                                                                                                                                                                                                                                                                                                                                                                                                                                                                                                                                                                                                                                                                                                                                                                                                                                                                                                                                                                                                                                                                                                                                                                                                                                                                                                                                                                                                                                                                                               | Curves                                     | Road Widths      | AADT                                                 | Mileage by Functional Class By Sheet |                   | Mileage by Town By Sheet |                        |          |           |                     |                             |
|-------------------------------------------------------------------------|--------------------------------------------------------------------------------------------------------------------------------------------------------------------------------------------------------------------------------------------------------------------------------------------------------------------------------------------------------------------------------------------------------------------------------------------------------------------------------------------------------------------------------------------------------------------------------------------------------------------------------------------------------------------------------------------------------------------------------------------------------------------------------------------------------------------------------------------------------------------------------------------------------------------------------------------------------------------------------------------------------------------------------------------------------------------------------------------------------------------------------------------------------------------------------------------------------------------------------------------------------------------------------------------------------------------------------------------------------------------------------------------------------------------------------------------------------------------------------------------------------------------------------------------------------------------------------------------------------------------------------------------------------------------------------------------------------------------------------------------------------------------------------------------------------------------------------------------------------------------------------------------------------------------------------------------------------------------------------------------------------------------------------------------------------------------------------------------------------------------------------|--------------------------------------------|------------------|------------------------------------------------------|--------------------------------------|-------------------|--------------------------|------------------------|----------|-----------|---------------------|-----------------------------|
| Retreatment Bituminous Concrete Gravel Surface Treated                  | 7 — 12 — 17                                                                                                                                                                                                                                                                                                                                                                                                                                                                                                                                                                                                                                                                                                                                                                                                                                                                                                                                                                                                                                                                                                                                                                                                                                                                                                                                                                                                                                                                                                                                                                                                                                                                                                                                                                                                                                                                                                                                                                                                                                                                                                                    | curve left curve right                     | <b>←</b> (ft)    | (count) →                                            | 0712 8 - Rural - Minor Collector     | 2.410             |                          | 2.41 of 2.41           | DISTRICT | TOWN      | Date: 04/01/14      | ROUTE                       |
| Unknown Bituminous Mix Bituminous Mix Cold Plane and                    | 6 — 11 — 16                                                                                                                                                                                                                                                                                                                                                                                                                                                                                                                                                                                                                                                                                                                                                                                                                                                                                                                                                                                                                                                                                                                                                                                                                                                                                                                                                                                                                                                                                                                                                                                                                                                                                                                                                                                                                                                                                                                                                                                                                                                                                                                    | Grades                                     | Traffic Counters | Crash Locations                                      |                                      |                   |                          |                        |          |           | 4 .64               | Min-0712                    |
| Skinny Mix  Bituminous Concrete  Reclaimed Base and Bituminous Concrete | Speed Zones  SPEED | <b></b> - grade up<br><b></b> - grade down | (counter ID)     | Fatal Property Damage Only Injury Unknown Crash Type |                                      |                   |                          |                        | 6        | WATERBURY | 1 of 1 TWN mileage: | ETE mileage:<br>0.0 to 2.41 |
| Concrete                                                                | 25 30 35 40 45 50 55 60 65                                                                                                                                                                                                                                                                                                                                                                                                                                                                                                                                                                                                                                                                                                                                                                                                                                                                                                                                                                                                                                                                                                                                                                                                                                                                                                                                                                                                                                                                                                                                                                                                                                                                                                                                                                                                                                                                                                                                                                                                                                                                                                     |                                            |                  |                                                      | Total M                              | Mileage: 2 410 mi |                          | Total Mileage: 2 41 mi |          |           | 0.0 to 2.41         | 0.0 to 2112                 |