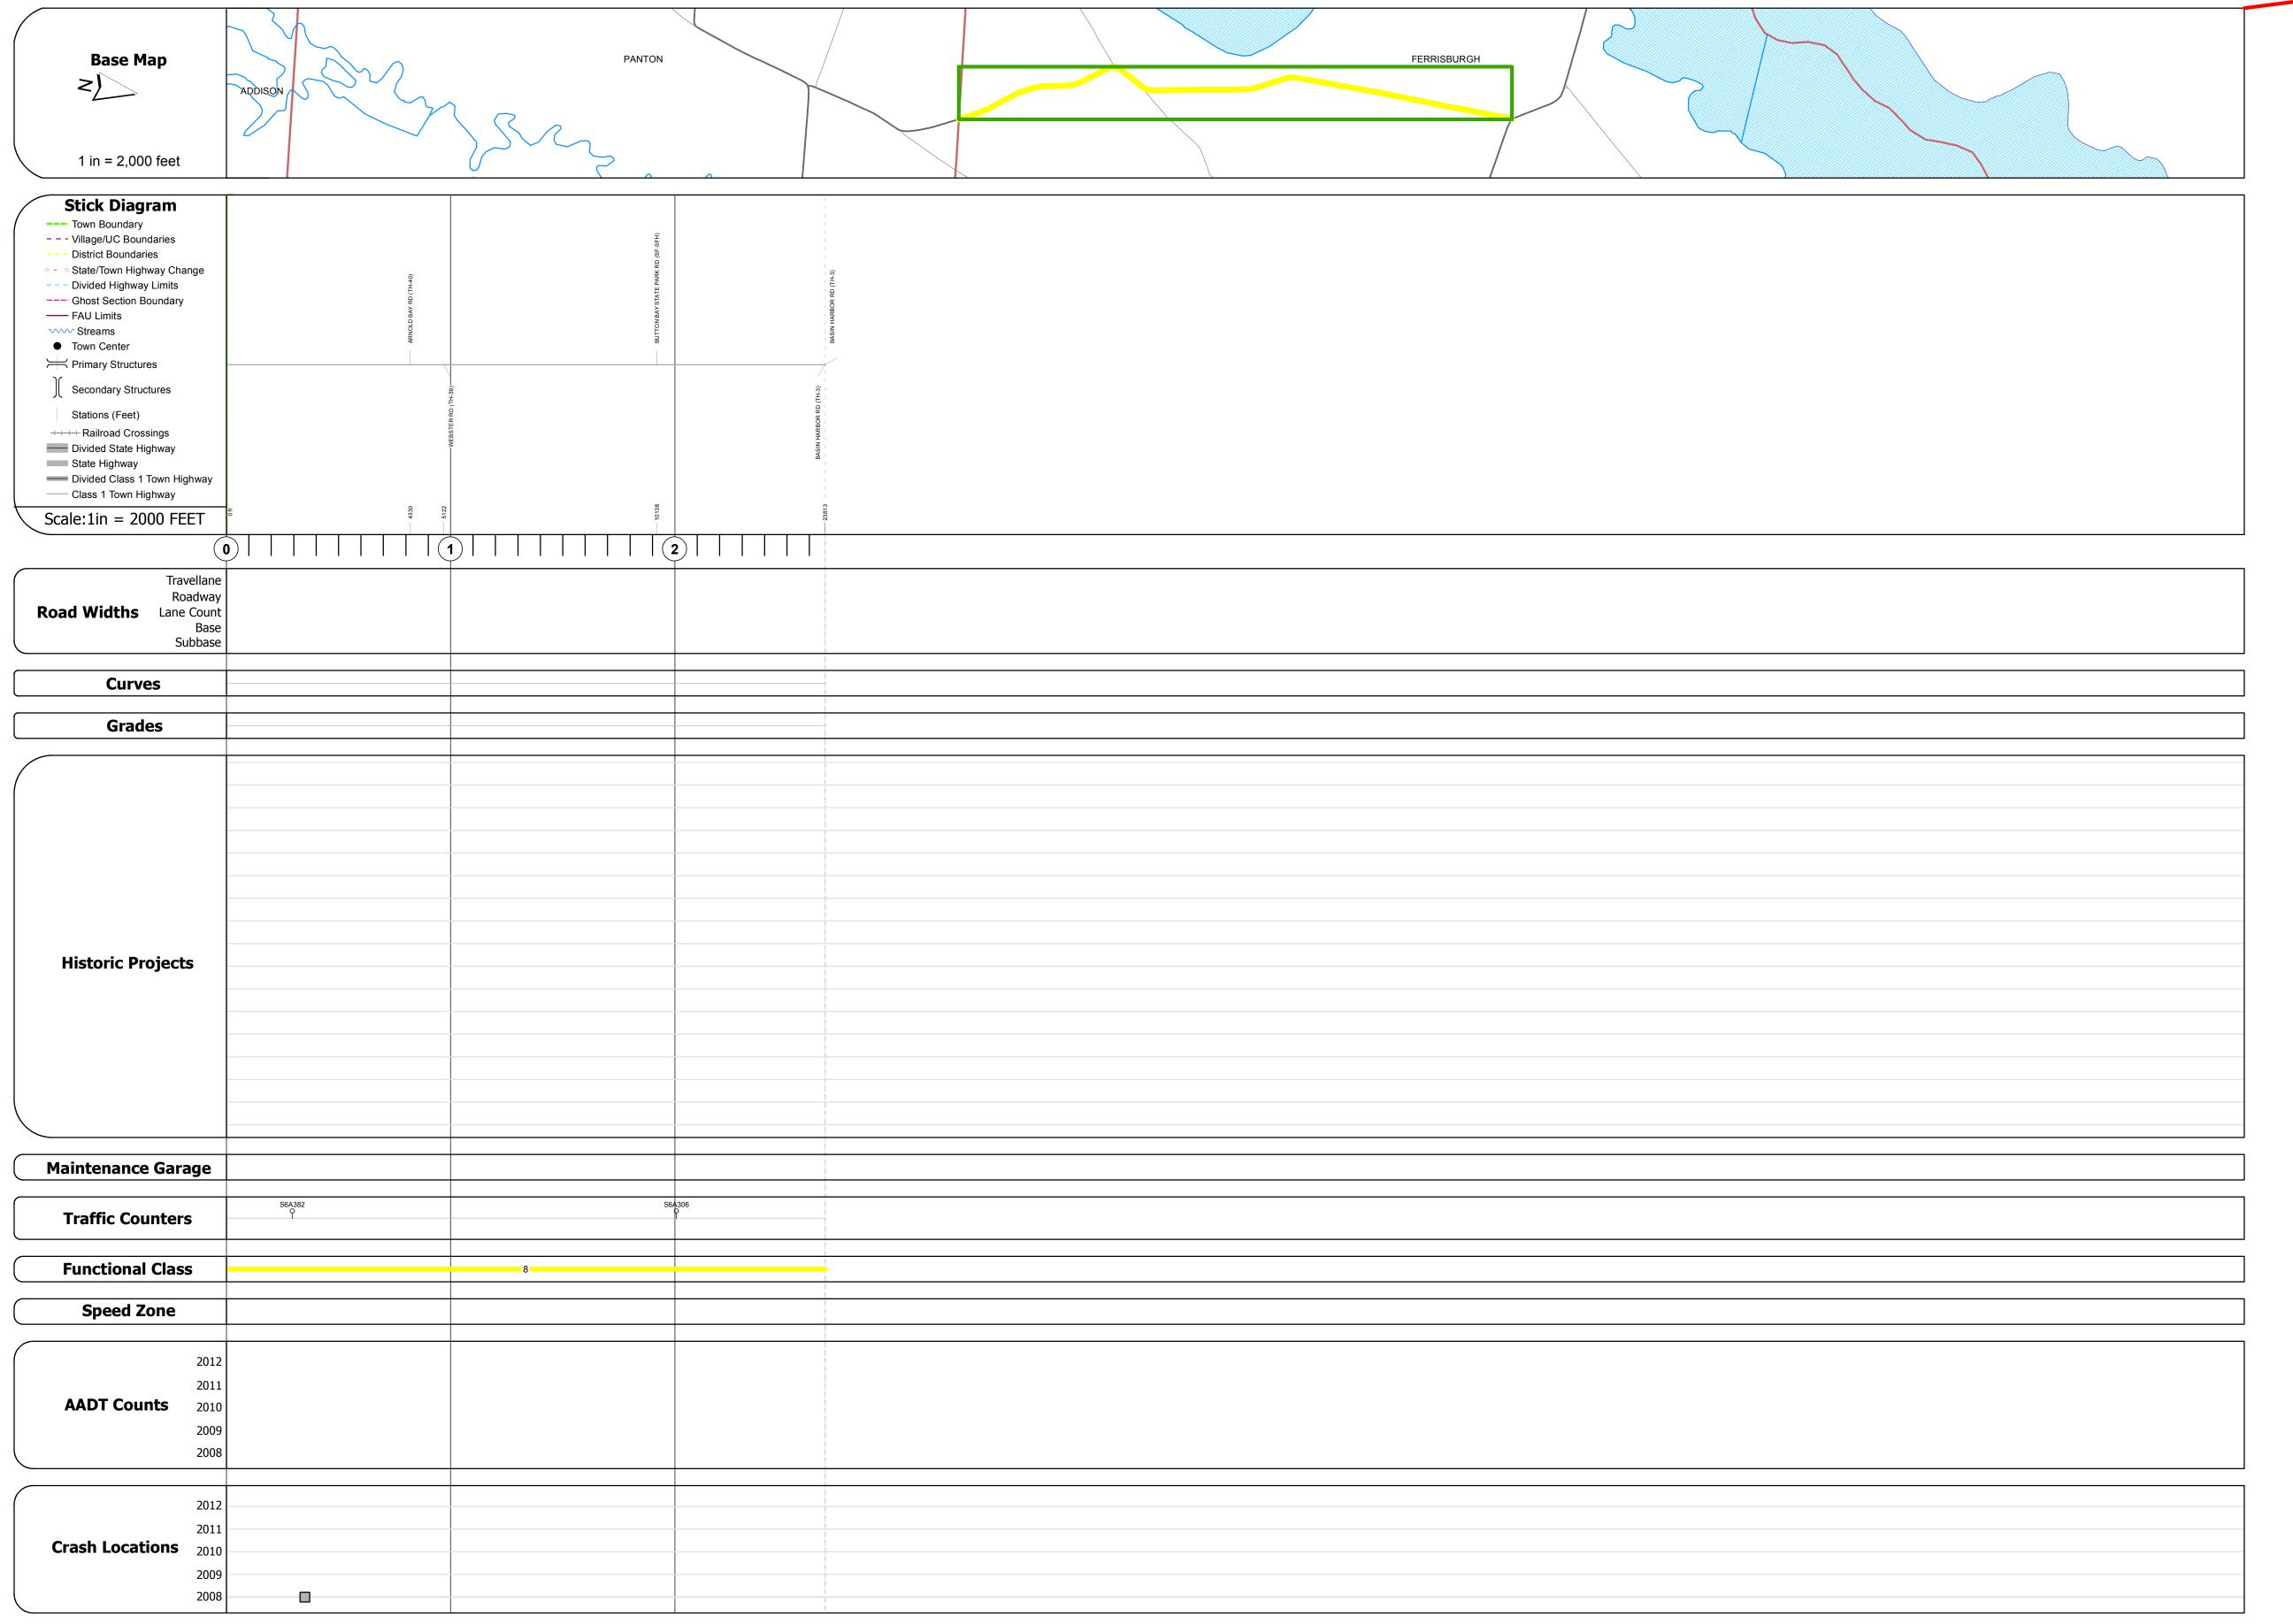

## **Route Log Progress Chart**

DRAFT

Please Note: Errors and Omissions May Exist.

Contact the VTrans Mapping Unit with questions or concerns.

DISTRICT TOWN ROUTE

5 FERRISBURGH Min-0652

**DESCRIPTION BLOCK** 

| Historic Projects                         | Functional Class                                                                                                                                                                                                                                                                                                                                                                                                                                                                                                                                                                                                                                                                                                                                                                                                                                                                                                                                                                                                                                                                                                                                                                                                                                                                                                                                                                                                                                                                                                                                                                                                                                                                                                                                                                                                                                                                                                                                                                                                                                                                                                              | Curves      | Road Widths      | AADT                       | Mileage by Functional Class By Sheet |                   | Mileage by Town By Sheet |                        |          |             |                |               |
|-------------------------------------------|-------------------------------------------------------------------------------------------------------------------------------------------------------------------------------------------------------------------------------------------------------------------------------------------------------------------------------------------------------------------------------------------------------------------------------------------------------------------------------------------------------------------------------------------------------------------------------------------------------------------------------------------------------------------------------------------------------------------------------------------------------------------------------------------------------------------------------------------------------------------------------------------------------------------------------------------------------------------------------------------------------------------------------------------------------------------------------------------------------------------------------------------------------------------------------------------------------------------------------------------------------------------------------------------------------------------------------------------------------------------------------------------------------------------------------------------------------------------------------------------------------------------------------------------------------------------------------------------------------------------------------------------------------------------------------------------------------------------------------------------------------------------------------------------------------------------------------------------------------------------------------------------------------------------------------------------------------------------------------------------------------------------------------------------------------------------------------------------------------------------------------|-------------|------------------|----------------------------|--------------------------------------|-------------------|--------------------------|------------------------|----------|-------------|----------------|---------------|
| Retreatment Bituminous Gravel             | ├── <del>+ </del> 1 <b>───</b> 7 <b>───</b> 12 <b>───</b> 17                                                                                                                                                                                                                                                                                                                                                                                                                                                                                                                                                                                                                                                                                                                                                                                                                                                                                                                                                                                                                                                                                                                                                                                                                                                                                                                                                                                                                                                                                                                                                                                                                                                                                                                                                                                                                                                                                                                                                                                                                                                                  | curve left  | <b>←</b> (ft)    | (count)                    | 0652 8 - Rural - Minor Collector     | 2.670             | FERRISBURGH - S06520105  | 2.67 of 2.67           | DISTRICT | TOWN        | Date: 04/01/14 | ROUTE         |
| Resurface Concrete Surface Treated Gravel | 2 8 — 14 — 19                                                                                                                                                                                                                                                                                                                                                                                                                                                                                                                                                                                                                                                                                                                                                                                                                                                                                                                                                                                                                                                                                                                                                                                                                                                                                                                                                                                                                                                                                                                                                                                                                                                                                                                                                                                                                                                                                                                                                                                                                                                                                                                 | curve right |                  |                            |                                      |                   |                          |                        | DISTRICT |             |                |               |
| Bituminous Mix                            | 6 —— 11 —— 16                                                                                                                                                                                                                                                                                                                                                                                                                                                                                                                                                                                                                                                                                                                                                                                                                                                                                                                                                                                                                                                                                                                                                                                                                                                                                                                                                                                                                                                                                                                                                                                                                                                                                                                                                                                                                                                                                                                                                                                                                                                                                                                 | Grades      | Traffic Counters | Crash Locations            |                                      |                   |                          |                        |          |             | 4 64           | Min-0652      |
| Skinny Mix  Reclaimed Base and Bituminous | Speed Zones                                                                                                                                                                                                                                                                                                                                                                                                                                                                                                                                                                                                                                                                                                                                                                                                                                                                                                                                                                                                                                                                                                                                                                                                                                                                                                                                                                                                                                                                                                                                                                                                                                                                                                                                                                                                                                                                                                                                                                                                                                                                                                                   | grade up    | (counter ID)     | Fatal Property Damage Only |                                      |                   |                          |                        | _        | EEDDICHUDCH | 1 of 1         | ETE mileage:  |
| Bituminous Seal Concrete Concrete         | SPEED | grade down  | Ŷ                | Injury Unknown Crash Type  |                                      |                   |                          |                        | 5        | FERRISBURGH | TWN mileage:   | 8.26 to 10.93 |
| Concrete                                  | 25 30 35 40 45 50 55 60 65                                                                                                                                                                                                                                                                                                                                                                                                                                                                                                                                                                                                                                                                                                                                                                                                                                                                                                                                                                                                                                                                                                                                                                                                                                                                                                                                                                                                                                                                                                                                                                                                                                                                                                                                                                                                                                                                                                                                                                                                                                                                                                    |             |                  |                            | Total                                | Mileage: 2.670 mi |                          | Total Mileage: 2.67 mi |          |             | 0.0 to 2.67    |               |