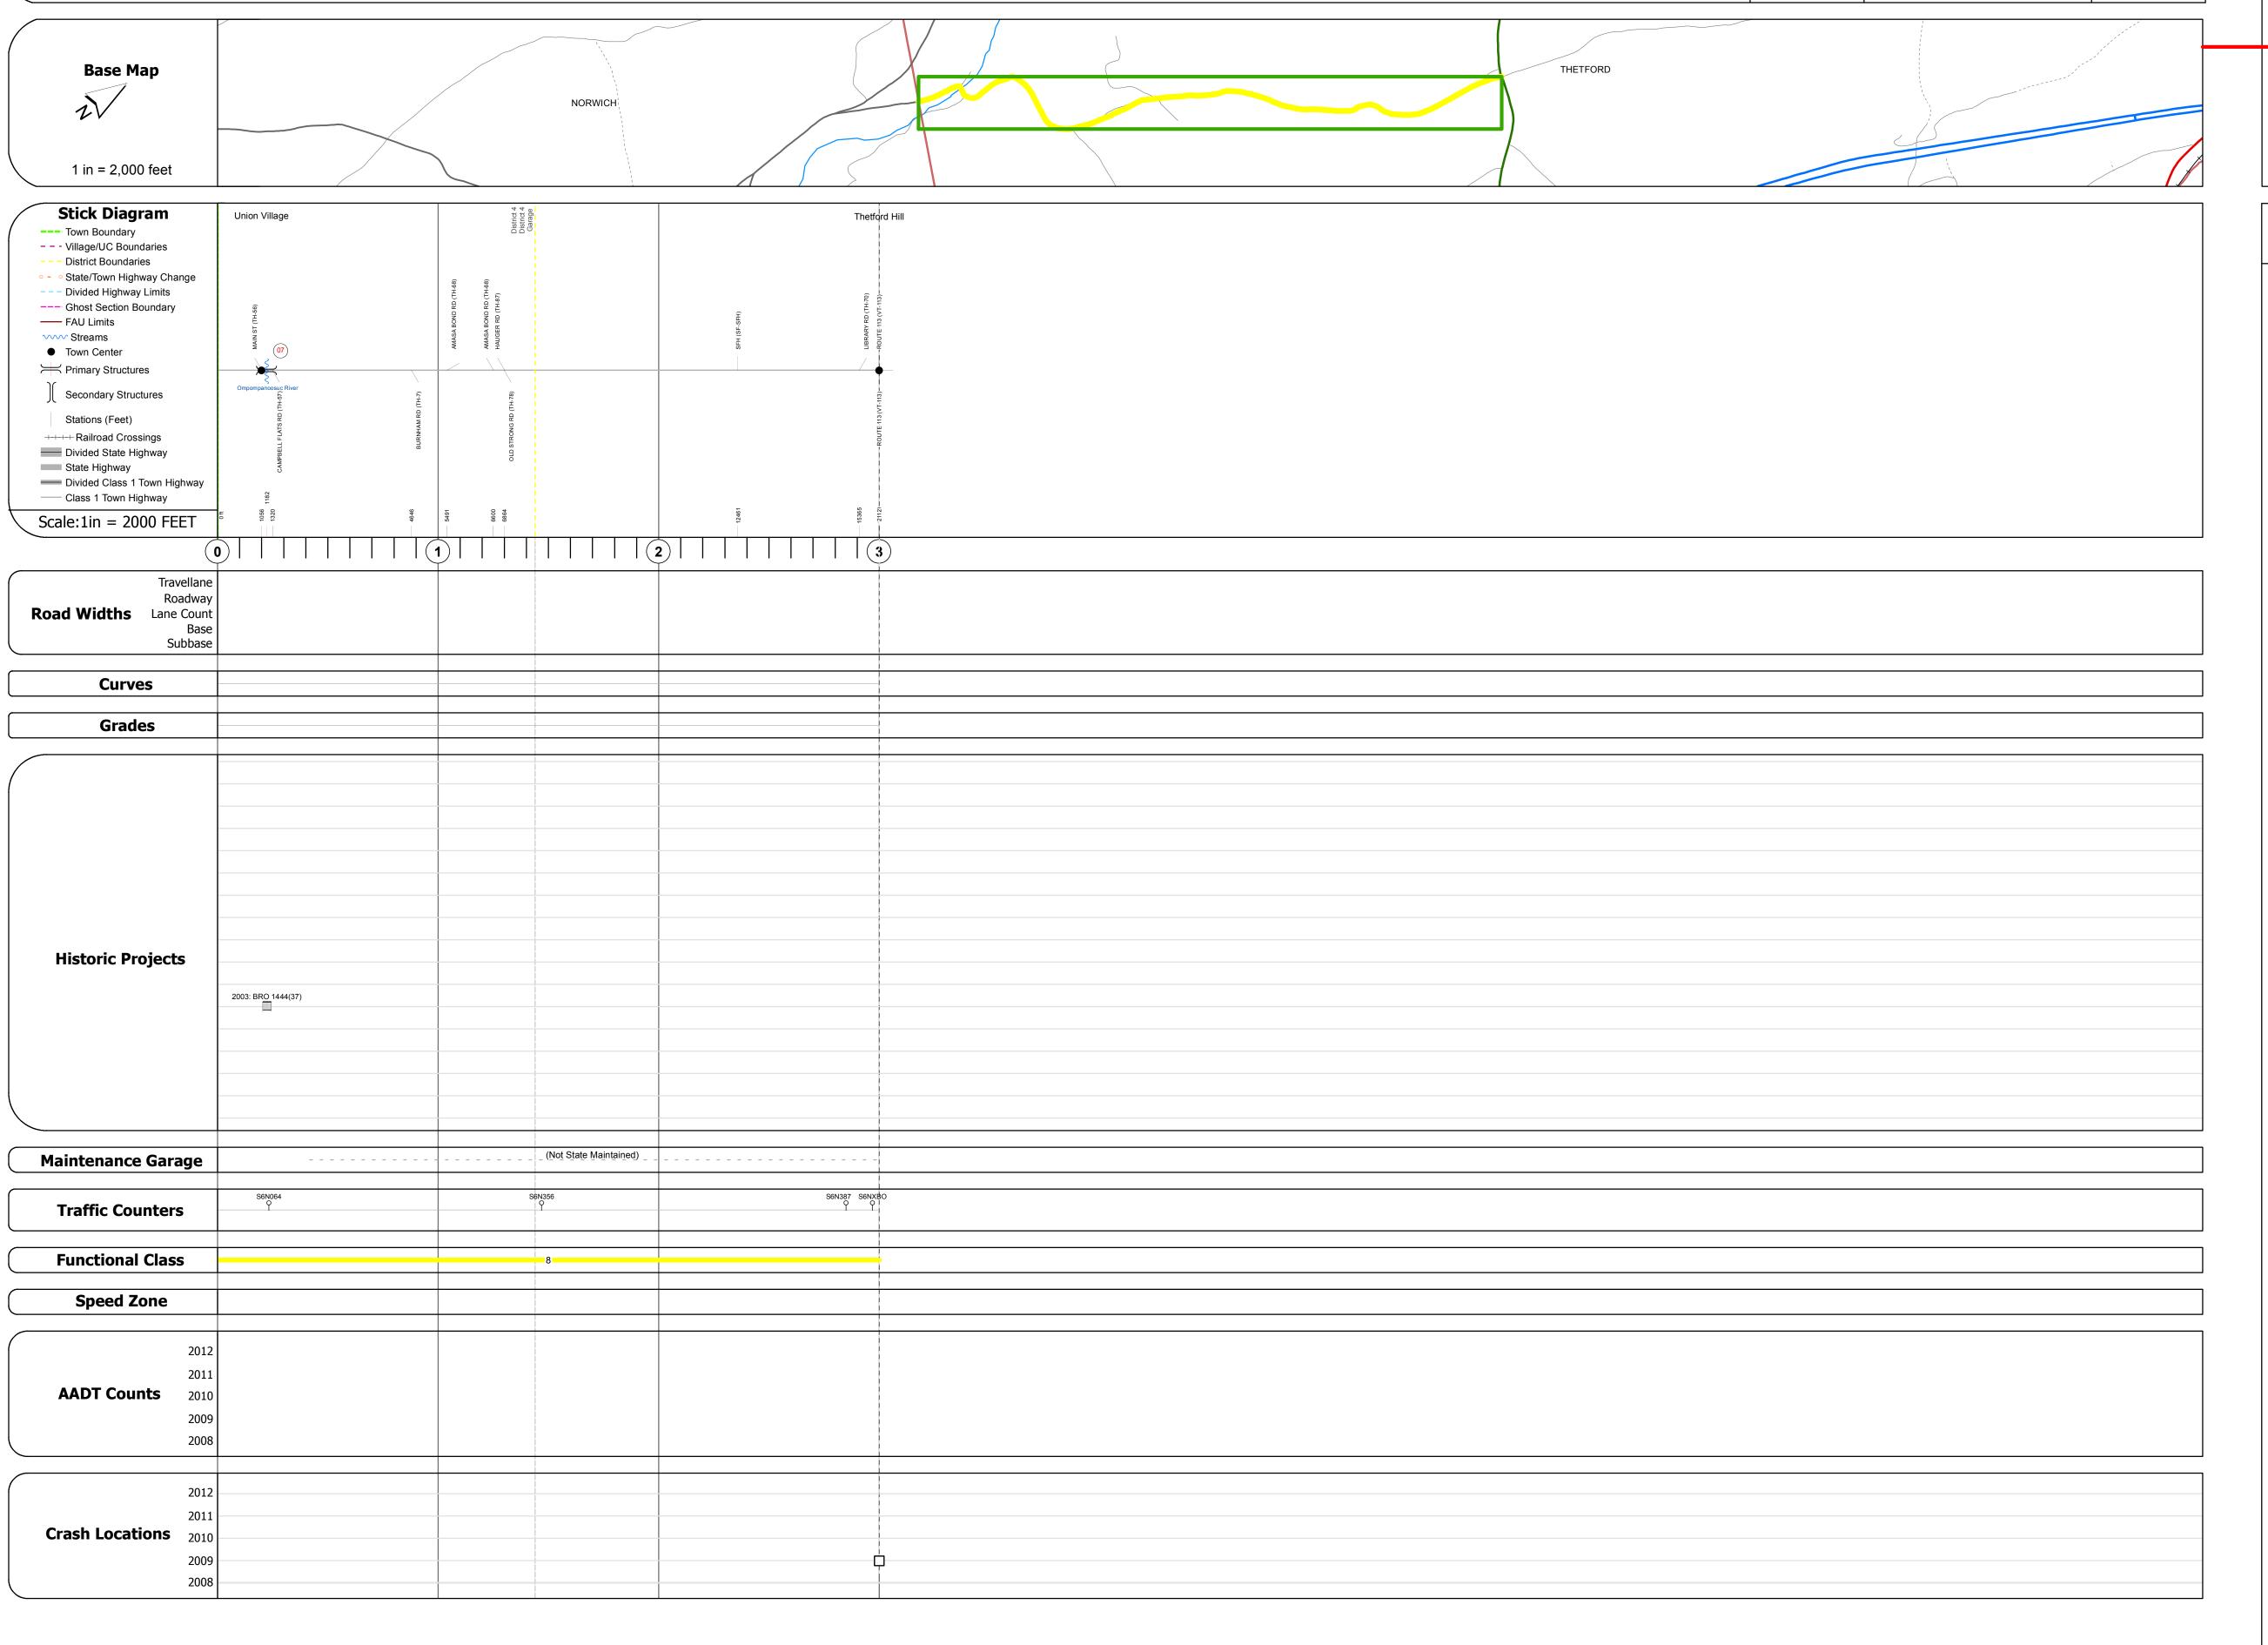

## Base Map 1 in = 2,000 feet Stick Diagram --- Town Boundary - - - Village/UC Boundaries --- District Boundaries - State/Town Highway Change --- Divided Highway Limits --- Ghost Section Boundary ---- FAU Limits Streams

## **Route Log Progress Chart**

**DRAFT** Please Note: Errors and Omissions May Exist. Contact the VTrans Mapping Unit with questions or concerns.

**DISTRICT ROUTE TOWN THETFORD** Min-0632

## **DESCRIPTION BLOCK**

Bridge <mark>7</mark>: Stringer/multi-beam or girder - 1867 Structure No. 100911000709111 Length: 123' Height: 8.75' Width: 14.6' Weight Limit: 0 Facility Carried: C2003 Bridge Type: GLU LAM BM/MKGPSTCB Features Intersected: OMPOMPANOOSUC RIVER Covered: OMPOMPANOOSUC RIVER Surface: Timber Maintenance/Ownership: Town

| Historic Projects                                                                                                     | Functional Class                                                                                                                                                                                                                                                                                                                                                                                                                                                                                                                                                                                                                                                                                                                                                                                                                                                                                                                                                                                                                                                                                                                                                                                                                                                                                                                                                                                                                                                                                                                                                                                                                                                                                                                                                                                                                                                                                                                                                                                                                                                                                                               | Curves     | Road Widths                    | AADT                       | Mileage by Functional Class By Sheet |       | Mileage by Town By Sheet |            |          |          |                     |                            |
|-----------------------------------------------------------------------------------------------------------------------|--------------------------------------------------------------------------------------------------------------------------------------------------------------------------------------------------------------------------------------------------------------------------------------------------------------------------------------------------------------------------------------------------------------------------------------------------------------------------------------------------------------------------------------------------------------------------------------------------------------------------------------------------------------------------------------------------------------------------------------------------------------------------------------------------------------------------------------------------------------------------------------------------------------------------------------------------------------------------------------------------------------------------------------------------------------------------------------------------------------------------------------------------------------------------------------------------------------------------------------------------------------------------------------------------------------------------------------------------------------------------------------------------------------------------------------------------------------------------------------------------------------------------------------------------------------------------------------------------------------------------------------------------------------------------------------------------------------------------------------------------------------------------------------------------------------------------------------------------------------------------------------------------------------------------------------------------------------------------------------------------------------------------------------------------------------------------------------------------------------------------------|------------|--------------------------------|----------------------------|--------------------------------------|-------|--------------------------|------------|----------|----------|---------------------|----------------------------|
| Retreatment Bituminous Concrete Surface Treated                                                                       | <del></del>                                                                                                                                                                                                                                                                                                                                                                                                                                                                                                                                                                                                                                                                                                                                                                                                                                                                                                                                                                                                                                                                                                                                                                                                                                                                                                                                                                                                                                                                                                                                                                                                                                                                                                                                                                                                                                                                                                                                                                                                                                                                                                                    | curve left | <b>←</b> (ft)                  | (count)                    | 0632 8 - Rural - Minor Collector     | 3.000 | THETFORD - S06320911     | 3.0 of 3.0 | DISTRICT | TOWN     | Date: 04/01/14      | ROUTE                      |
| Unknown Bituminous Macadam Plant Mix Cold Plans and                                                                   | 2 8 — 14 — 19<br>6 — 11 — 16                                                                                                                                                                                                                                                                                                                                                                                                                                                                                                                                                                                                                                                                                                                                                                                                                                                                                                                                                                                                                                                                                                                                                                                                                                                                                                                                                                                                                                                                                                                                                                                                                                                                                                                                                                                                                                                                                                                                                                                                                                                                                                   | O a day    | Tueffic Counters               | Crash Locations            |                                      |       |                          |            |          |          |                     | Min-0632                   |
| Skinny Mix Skinny Mix Skinny Mix Skinny Mix Cold Plane and Bituminous Concrete Reclaimed Base and Bituminous Concrete | Speed Zones  SPEED | Grades     | Traffic Counters  (counter ID) | Fatal Property Damage Only |                                      |       |                          |            | 4        | THETFORD | 1 of 1 TWN mileage: | ETE mileage:<br>0.4 to 3.4 |