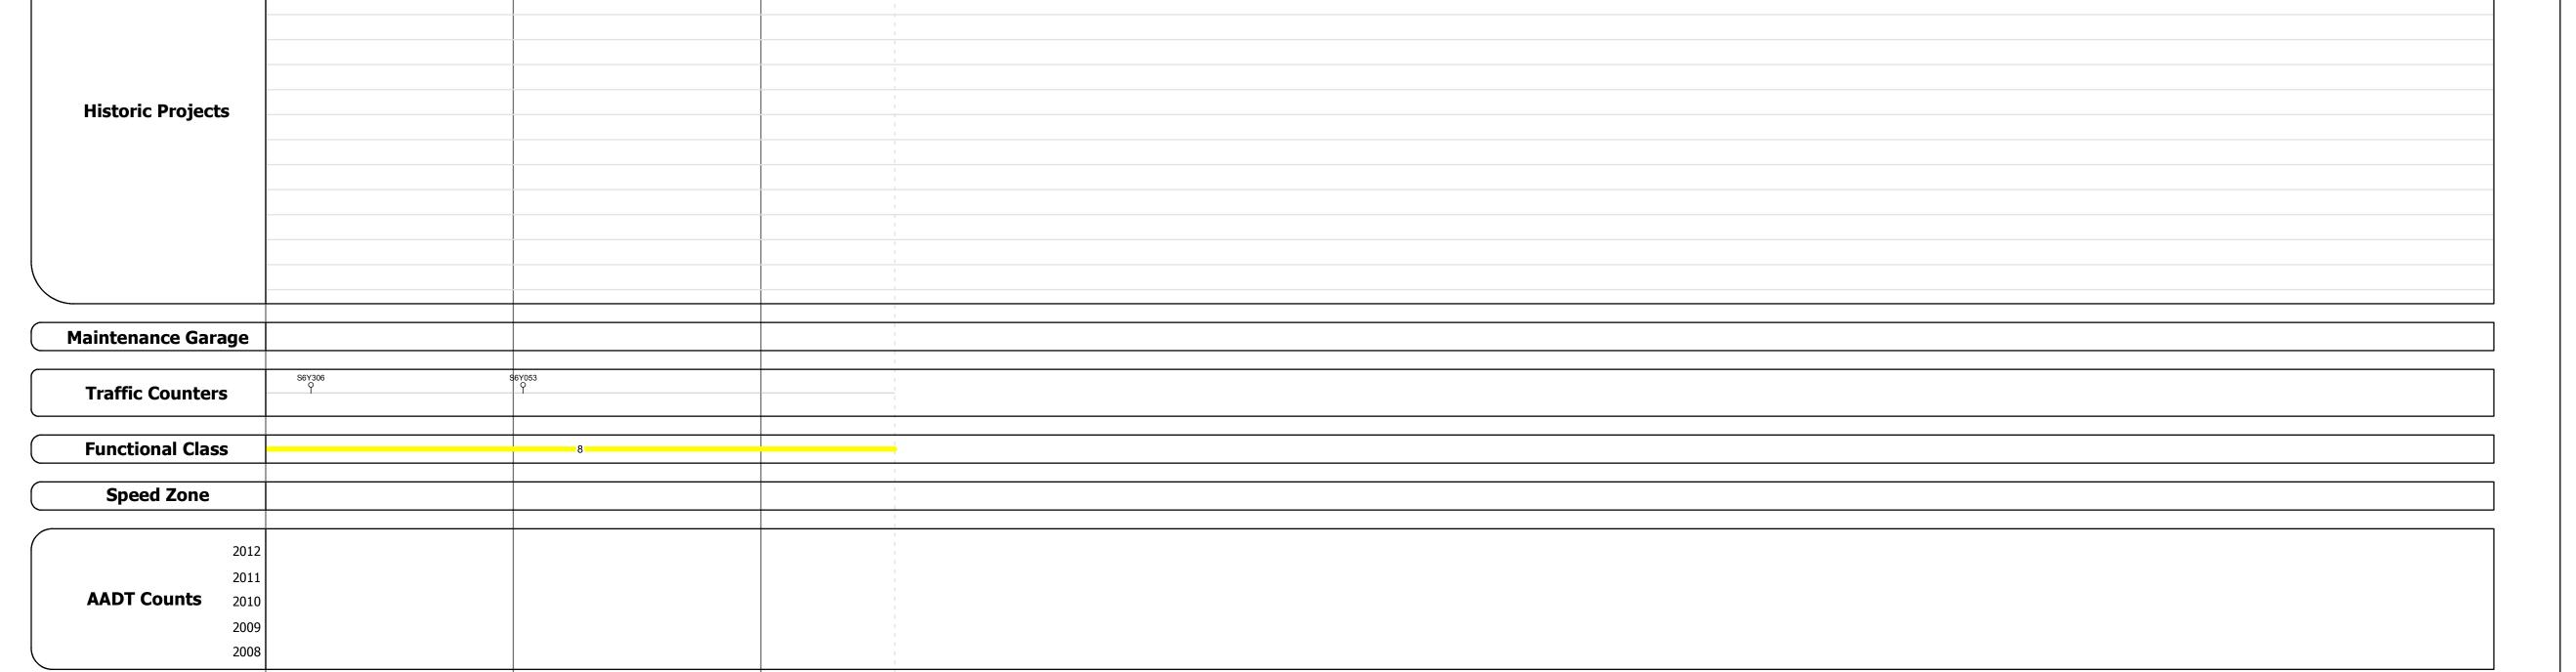

|                                                            |                                                                                           |             |                   |                            |                                     |                        |                          |                        | _        |          |                |              |
|------------------------------------------------------------|-------------------------------------------------------------------------------------------|-------------|-------------------|----------------------------|-------------------------------------|------------------------|--------------------------|------------------------|----------|----------|----------------|--------------|
| Historic Projects                                          | Functional Class                                                                          | Curves      | Road Widths       | AADT                       | Mileage by Functional Class By Shee | et                     | Mileage by Town By Sheet |                        |          |          |                |              |
| Retreatment Bituminous Gravel                              | → + 1 <b> 7  12  17</b>                                                                   | curve left  | <b>←</b> (ft)     | ← (count)                  | 0620 8 - Rural - Minor Collector    | 2.540                  | ROYALTON - S06201416     | 2.54 of 2.54           | DISTRICT | TOWN     | Date: 04/01/14 | ROUTE        |
| Resurface Concrete Surface Treated Gravel                  | 2 8 — 14 — 19                                                                             | curve right |                   |                            |                                     |                        |                          |                        | DISTRICT |          | Dutc. 04/01/14 | ROOTE        |
| Unknown  Bituminous  Macadam  Plant Mix  Cold Plane and    | 6 11 16                                                                                   |             | Tueffic Countries | Con als La sations         |                                     |                        |                          |                        |          |          |                | Min-0620     |
| Cold Plane and Reclaimed Base                              | Creed Zenes                                                                               | Grades      | Traffic Counters  | Crash Locations            |                                     |                        |                          |                        |          |          | 1 of 1         |              |
| Skinny Mix  Bituminous  Concerts  And Bituminous  Concerts | Speed Zones                                                                               | grade up    | (counter ID)      | Fatal Property Damage Only | /                                   |                        |                          |                        | 4        | ROYALTON |                | ETE mileage: |
| Bituminous Seal Concrete Concrete                          | SPEED LIMIT LIMIT LIMIT LIMIT LIMIT | grade down  | T                 | Injury Unknown Crash Type  |                                     |                        |                          |                        | <b>-</b> | ROTALION | TWN mileage:   | 7.34 to 9.88 |
| Concrete                                                   | 25 30 35 40 45 50 55 60 65                                                                |             |                   |                            | 7                                   | otal Mileage: 2 540 mi |                          | Total Mileage: 2 54 mi |          |          | 0.0 to 2.54    |              |