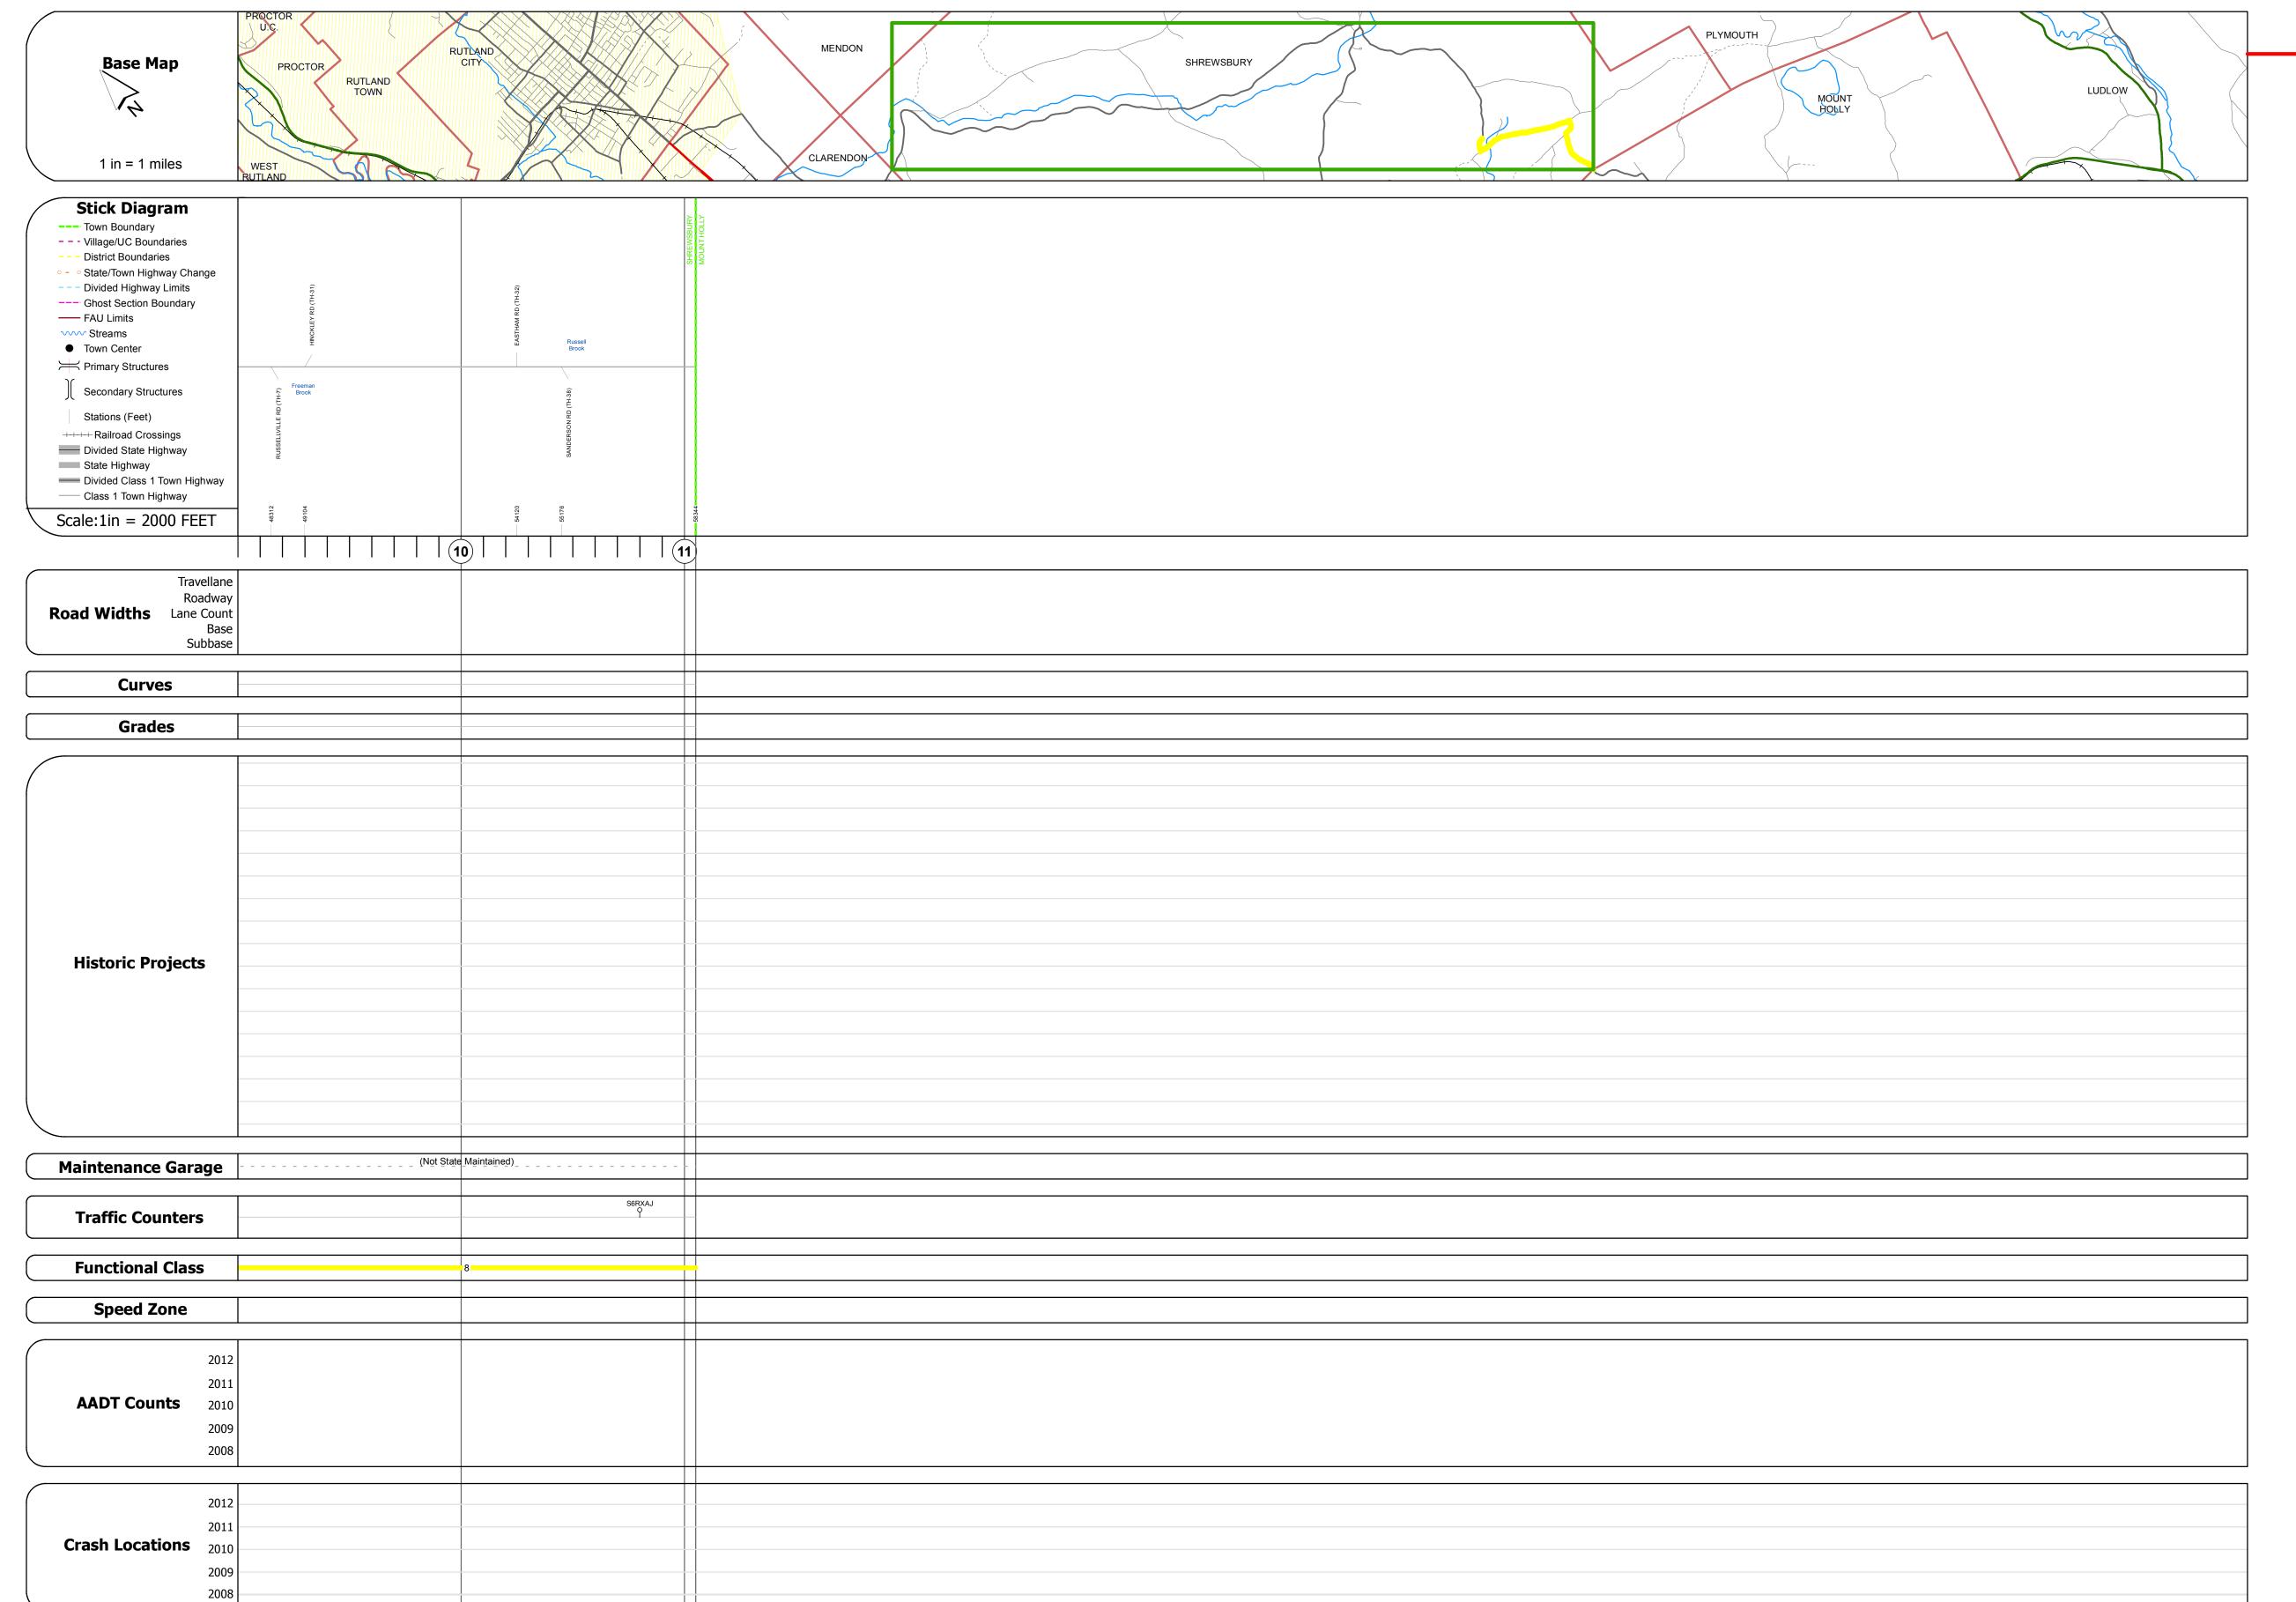

## **Route Log Progress Chart**

Please Note: Errors and Omissions May Exist.
Contact the VTrans Mapping Unit with questions or concerns.

**DRAFT** 

DISTRICT TOWN ROUTE

3 SHREWSBURY Min-0582

**DESCRIPTION BLOCK** 

| Historic Projects                                                                | Functional Class                                   | Curves     | Road Widths      | AADT                       | Mileage by Functional Class By Sho | eet                     | Mileage by Town By Sheet |                        |          |            |                |                |
|----------------------------------------------------------------------------------|----------------------------------------------------|------------|------------------|----------------------------|------------------------------------|-------------------------|--------------------------|------------------------|----------|------------|----------------|----------------|
| Retreatment Bituminous Gravel Concrete Surface Treated                           | ├──+ 1 <b>──</b> ─ 7 <b>──</b> ─ 12 <b>──</b> ─ 17 | curve left | <b>←</b> (ft)    | (count)                    | 0582 8 - Rural - Minor Collector   | 2.050                   | SHREWSBURY - S05821122   | 2.05 of 11.05          | DISTRICT | TOWN       | Date: 04/01/14 | ROUTE          |
| Unknown Bituminous Gravel                                                        | 2 8 — 14 — 19                                      | <b>,</b> . |                  |                            |                                    |                         |                          |                        |          |            |                | Min-0582       |
| Bituminous Mix  Cold Plane and  Reclaimed Base                                   |                                                    | Grades     | Traffic Counters | Crash Locations            |                                    |                         |                          |                        |          |            | 2 of 2         |                |
| Skinny Mix Bituminous Concrete  Reclaimed Base and Bituminous Concrete  Concrete | Speed Zones                                        | grade up   | (counter ID)     | Fatal Property Damage Only |                                    |                         |                          |                        | 3        | SHREWSBURY | TWN mileage:   | ETE mileage:   |
| Bituminous Seal Concrete Concrete                                                | 25 30 35 40 45 50 55 60 65                         | grade down |                  | Injury Unknown Crash Type  |                                    | Total Mileago, 2 050 mi |                          | Total Mileago, 2.05 mi | _        |            | 9.0 to 11.05   | 10.94 to 12.99 |