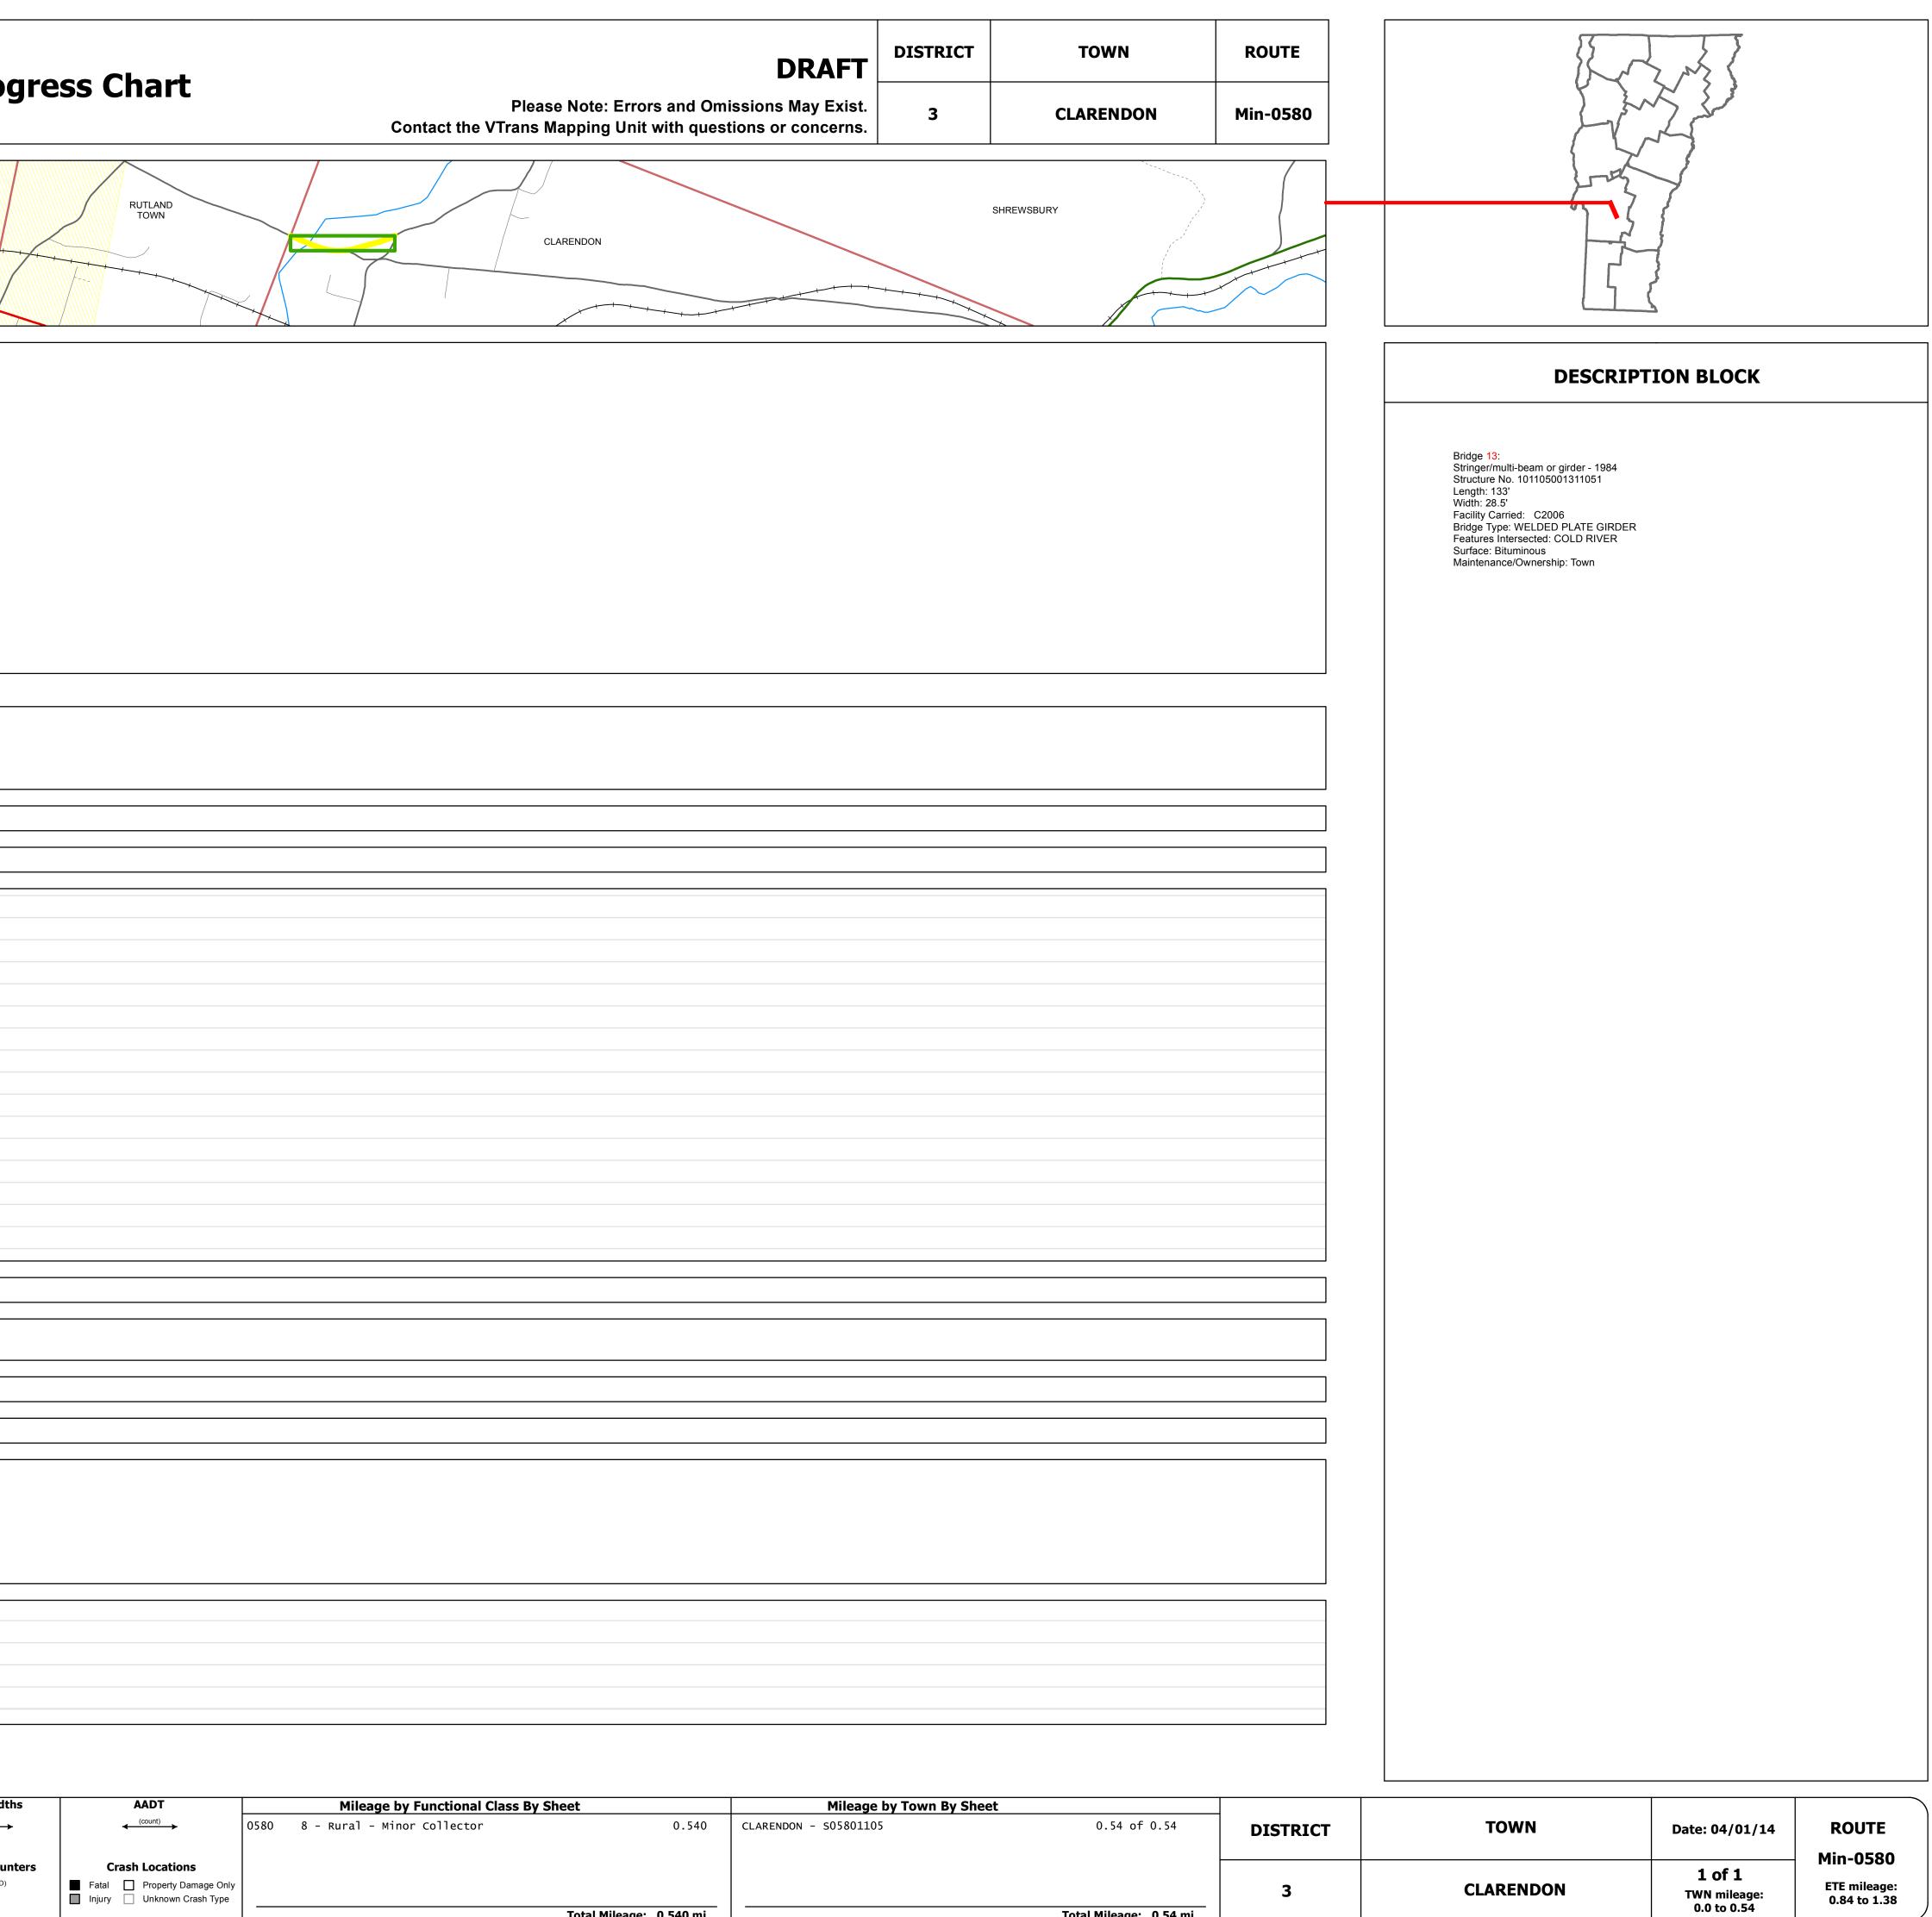

| VTrans                                                                                                                                                                                                                                                                                                                                                                        | Working to Get Yo<br>Vermont Agency of Transp                                     | Route Log Prog      |
|-------------------------------------------------------------------------------------------------------------------------------------------------------------------------------------------------------------------------------------------------------------------------------------------------------------------------------------------------------------------------------|-----------------------------------------------------------------------------------|---------------------|
| <b>Base Map</b>                                                                                                                                                                                                                                                                                                                                                               |                                                                                   | RUELTAND<br>CITY    |
| Stick Diagram   Town Boundary   Village/UC Boundaries   District Boundaries   State/Town Highway Change   Divided Highway Limits   Ghost Section Boundary   FAU Limits   **** Streams   • Town Center   + Primary Structures   )[ Secondary Structures   >[ Stations (Feet)   +++++ Railroad Crossings   Divided State Highway   State Highway   Divided Class 1 Town Highway | E CLARENDON<br>BIO<br>BIO<br>BIO<br>BIO<br>BIO<br>BIO<br>BIO<br>BIO<br>BIO<br>BIO | COLD RVER RD (TH-J) |
| Scale:1in = 2000 FEET                                                                                                                                                                                                                                                                                                                                                         |                                                                                   |                     |
| Curves                                                                                                                                                                                                                                                                                                                                                                        |                                                                                   |                     |
|                                                                                                                                                                                                                                                                                                                                                                               |                                                                                   |                     |
| Grades                                                                                                                                                                                                                                                                                                                                                                        |                                                                                   |                     |
| Historic Projects                                                                                                                                                                                                                                                                                                                                                             | 1985: HES SRS 2302(13)                                                            |                     |
| Maintenance Garage                                                                                                                                                                                                                                                                                                                                                            |                                                                                   |                     |
| Traffic Counters                                                                                                                                                                                                                                                                                                                                                              |                                                                                   |                     |
| <b>Functional Class</b>                                                                                                                                                                                                                                                                                                                                                       | 8                                                                                 |                     |
| Speed Zone                                                                                                                                                                                                                                                                                                                                                                    |                                                                                   |                     |
| 2012<br>2011<br>AADT Counts 2010<br>2009<br>2008                                                                                                                                                                                                                                                                                                                              |                                                                                   |                     |
| 2012<br>2011<br>2010<br>2009<br>2008                                                                                                                                                                                                                                                                                                                                          |                                                                                   |                     |