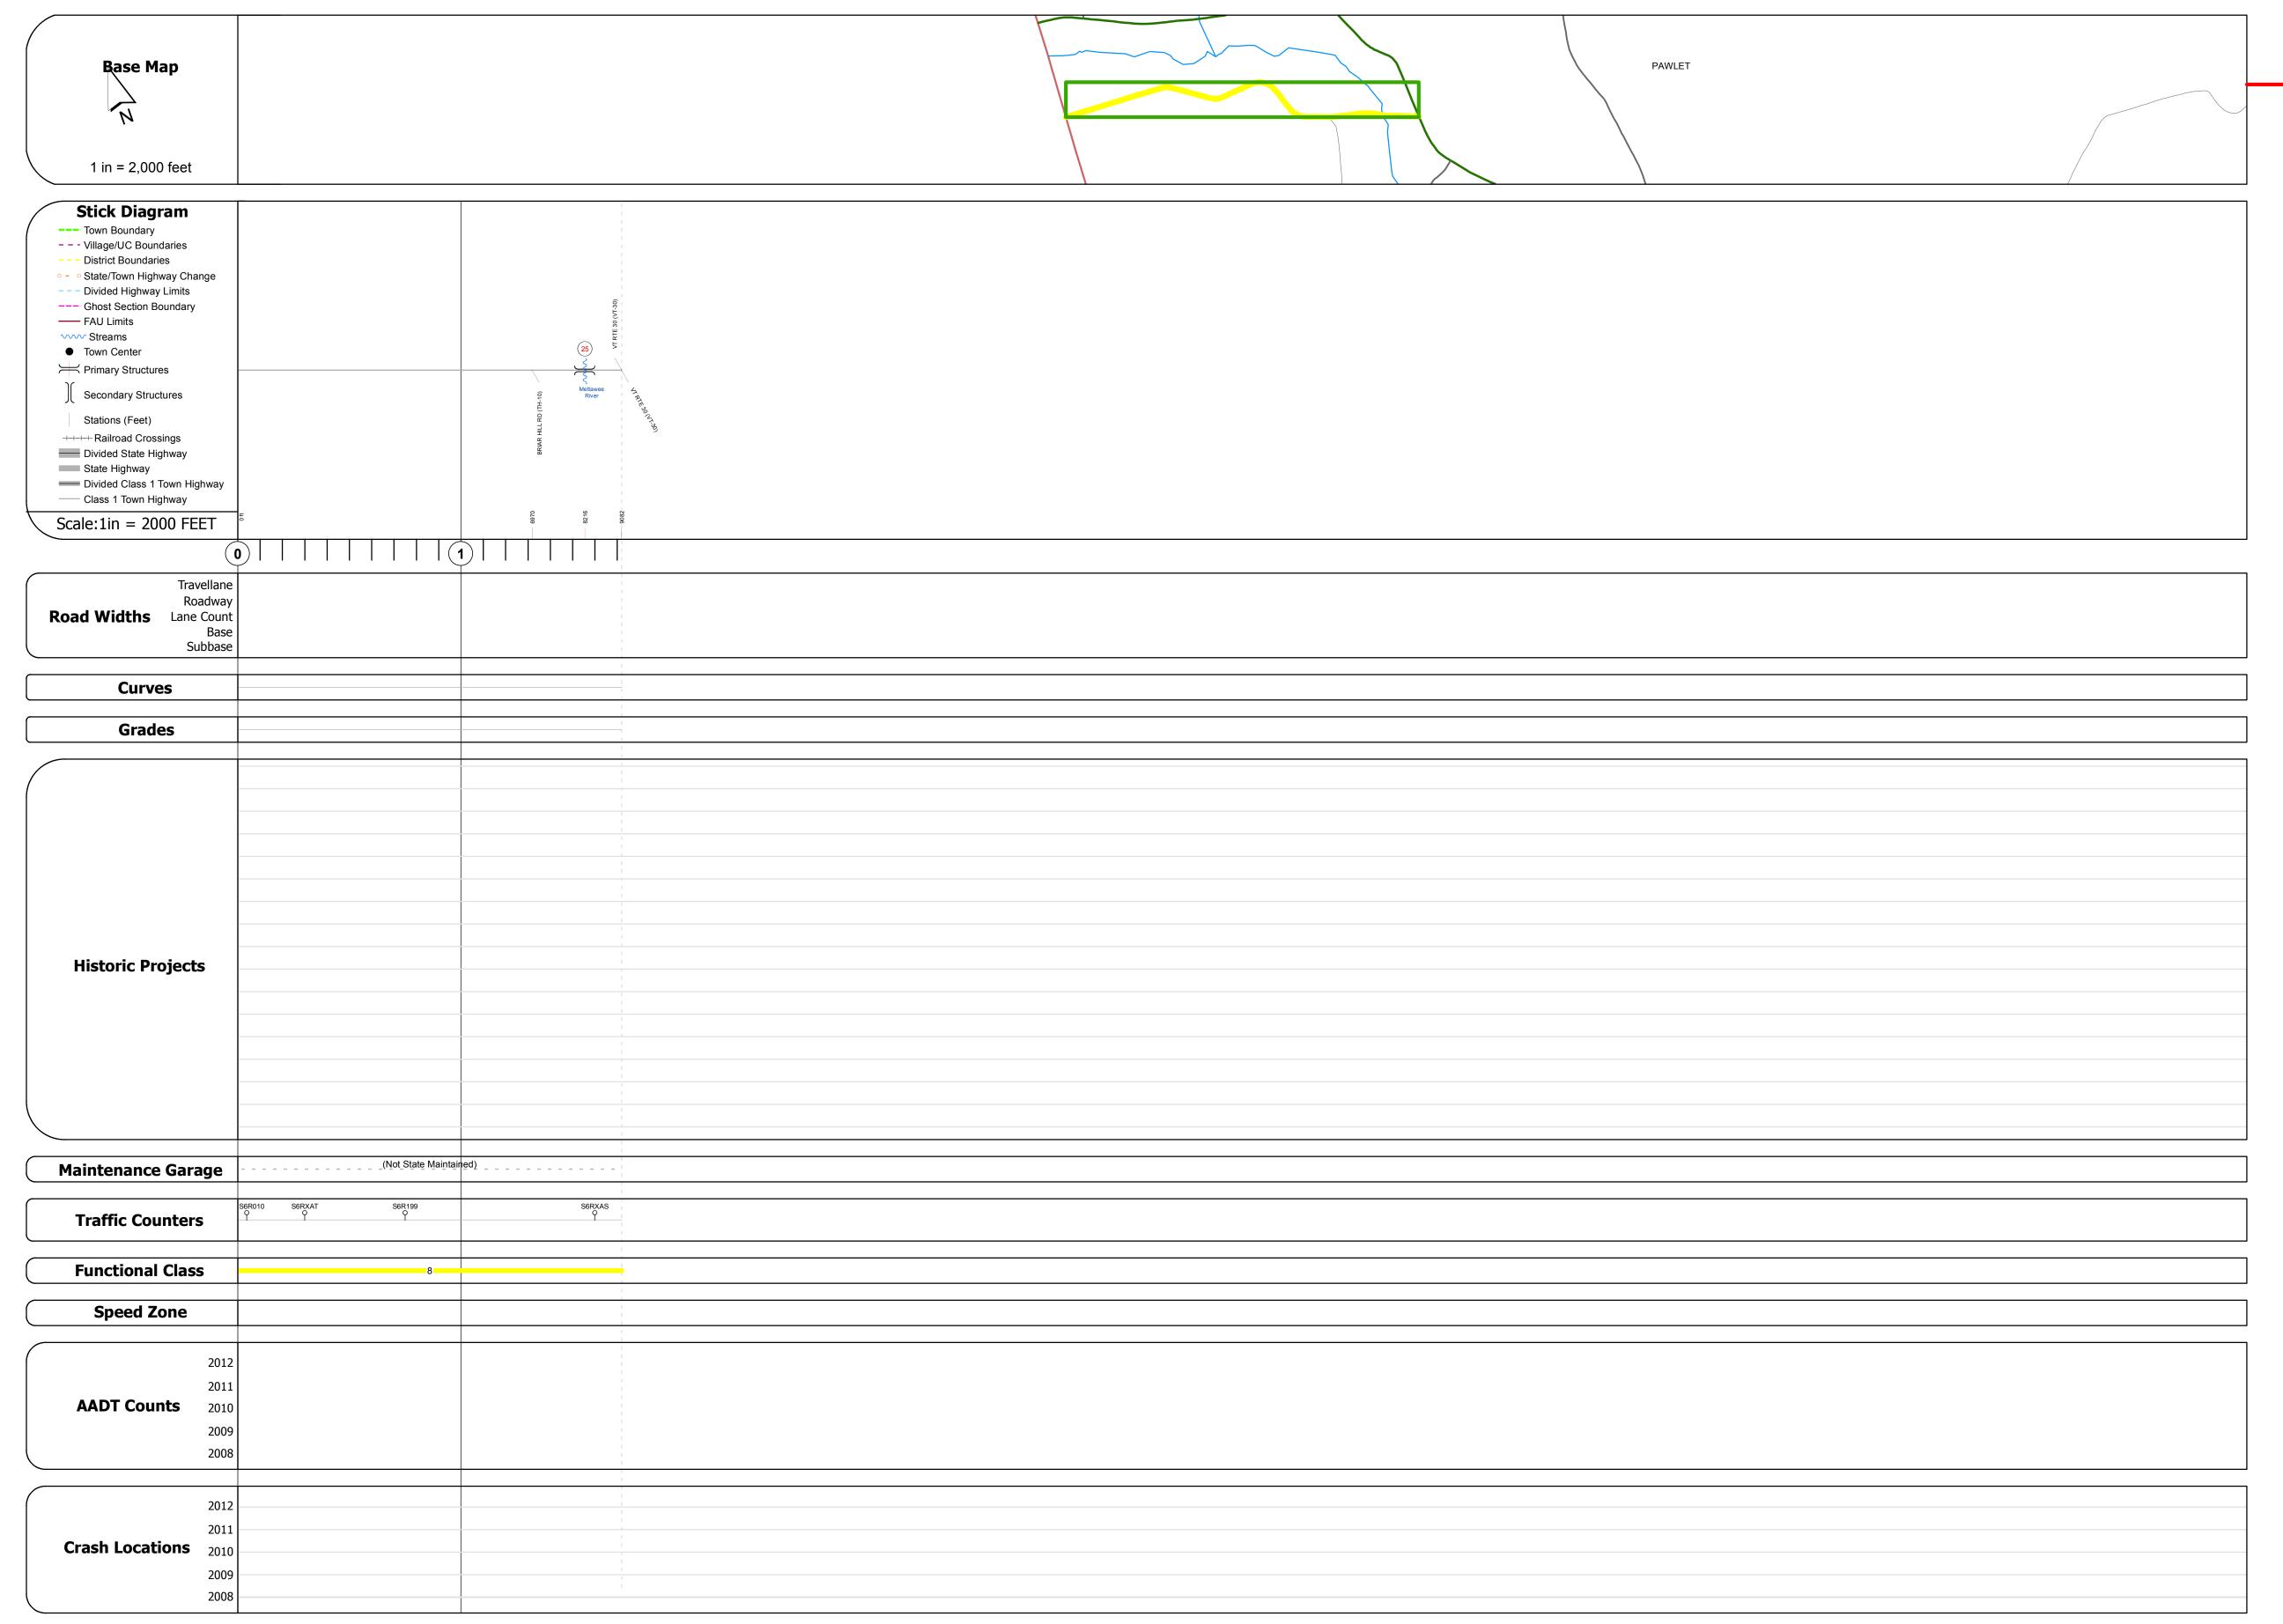

## **Route Log Progress Chart**

Please Note: Errors and Omissions May Exist.
Contact the VTrans Mapping Unit with questions or concerns.

DISTRICT TOWN ROUTE

1 PAWLET Min-0564

**DESCRIPTION BLOCK** 

| Bridge 25: Stringer/multi-beam or girder - 1933 Structure No. 101114002511141 Length: 64' Width: 26.8' Facility Carried: C2002 Bridge Type: ROLLED BEAM Features Intersected: METTAWEE RIVER Surface: Bituminous Maintenance/Ownership: Town |  |  |
|----------------------------------------------------------------------------------------------------------------------------------------------------------------------------------------------------------------------------------------------|--|--|
|                                                                                                                                                                                                                                              |  |  |
|                                                                                                                                                                                                                                              |  |  |
|                                                                                                                                                                                                                                              |  |  |