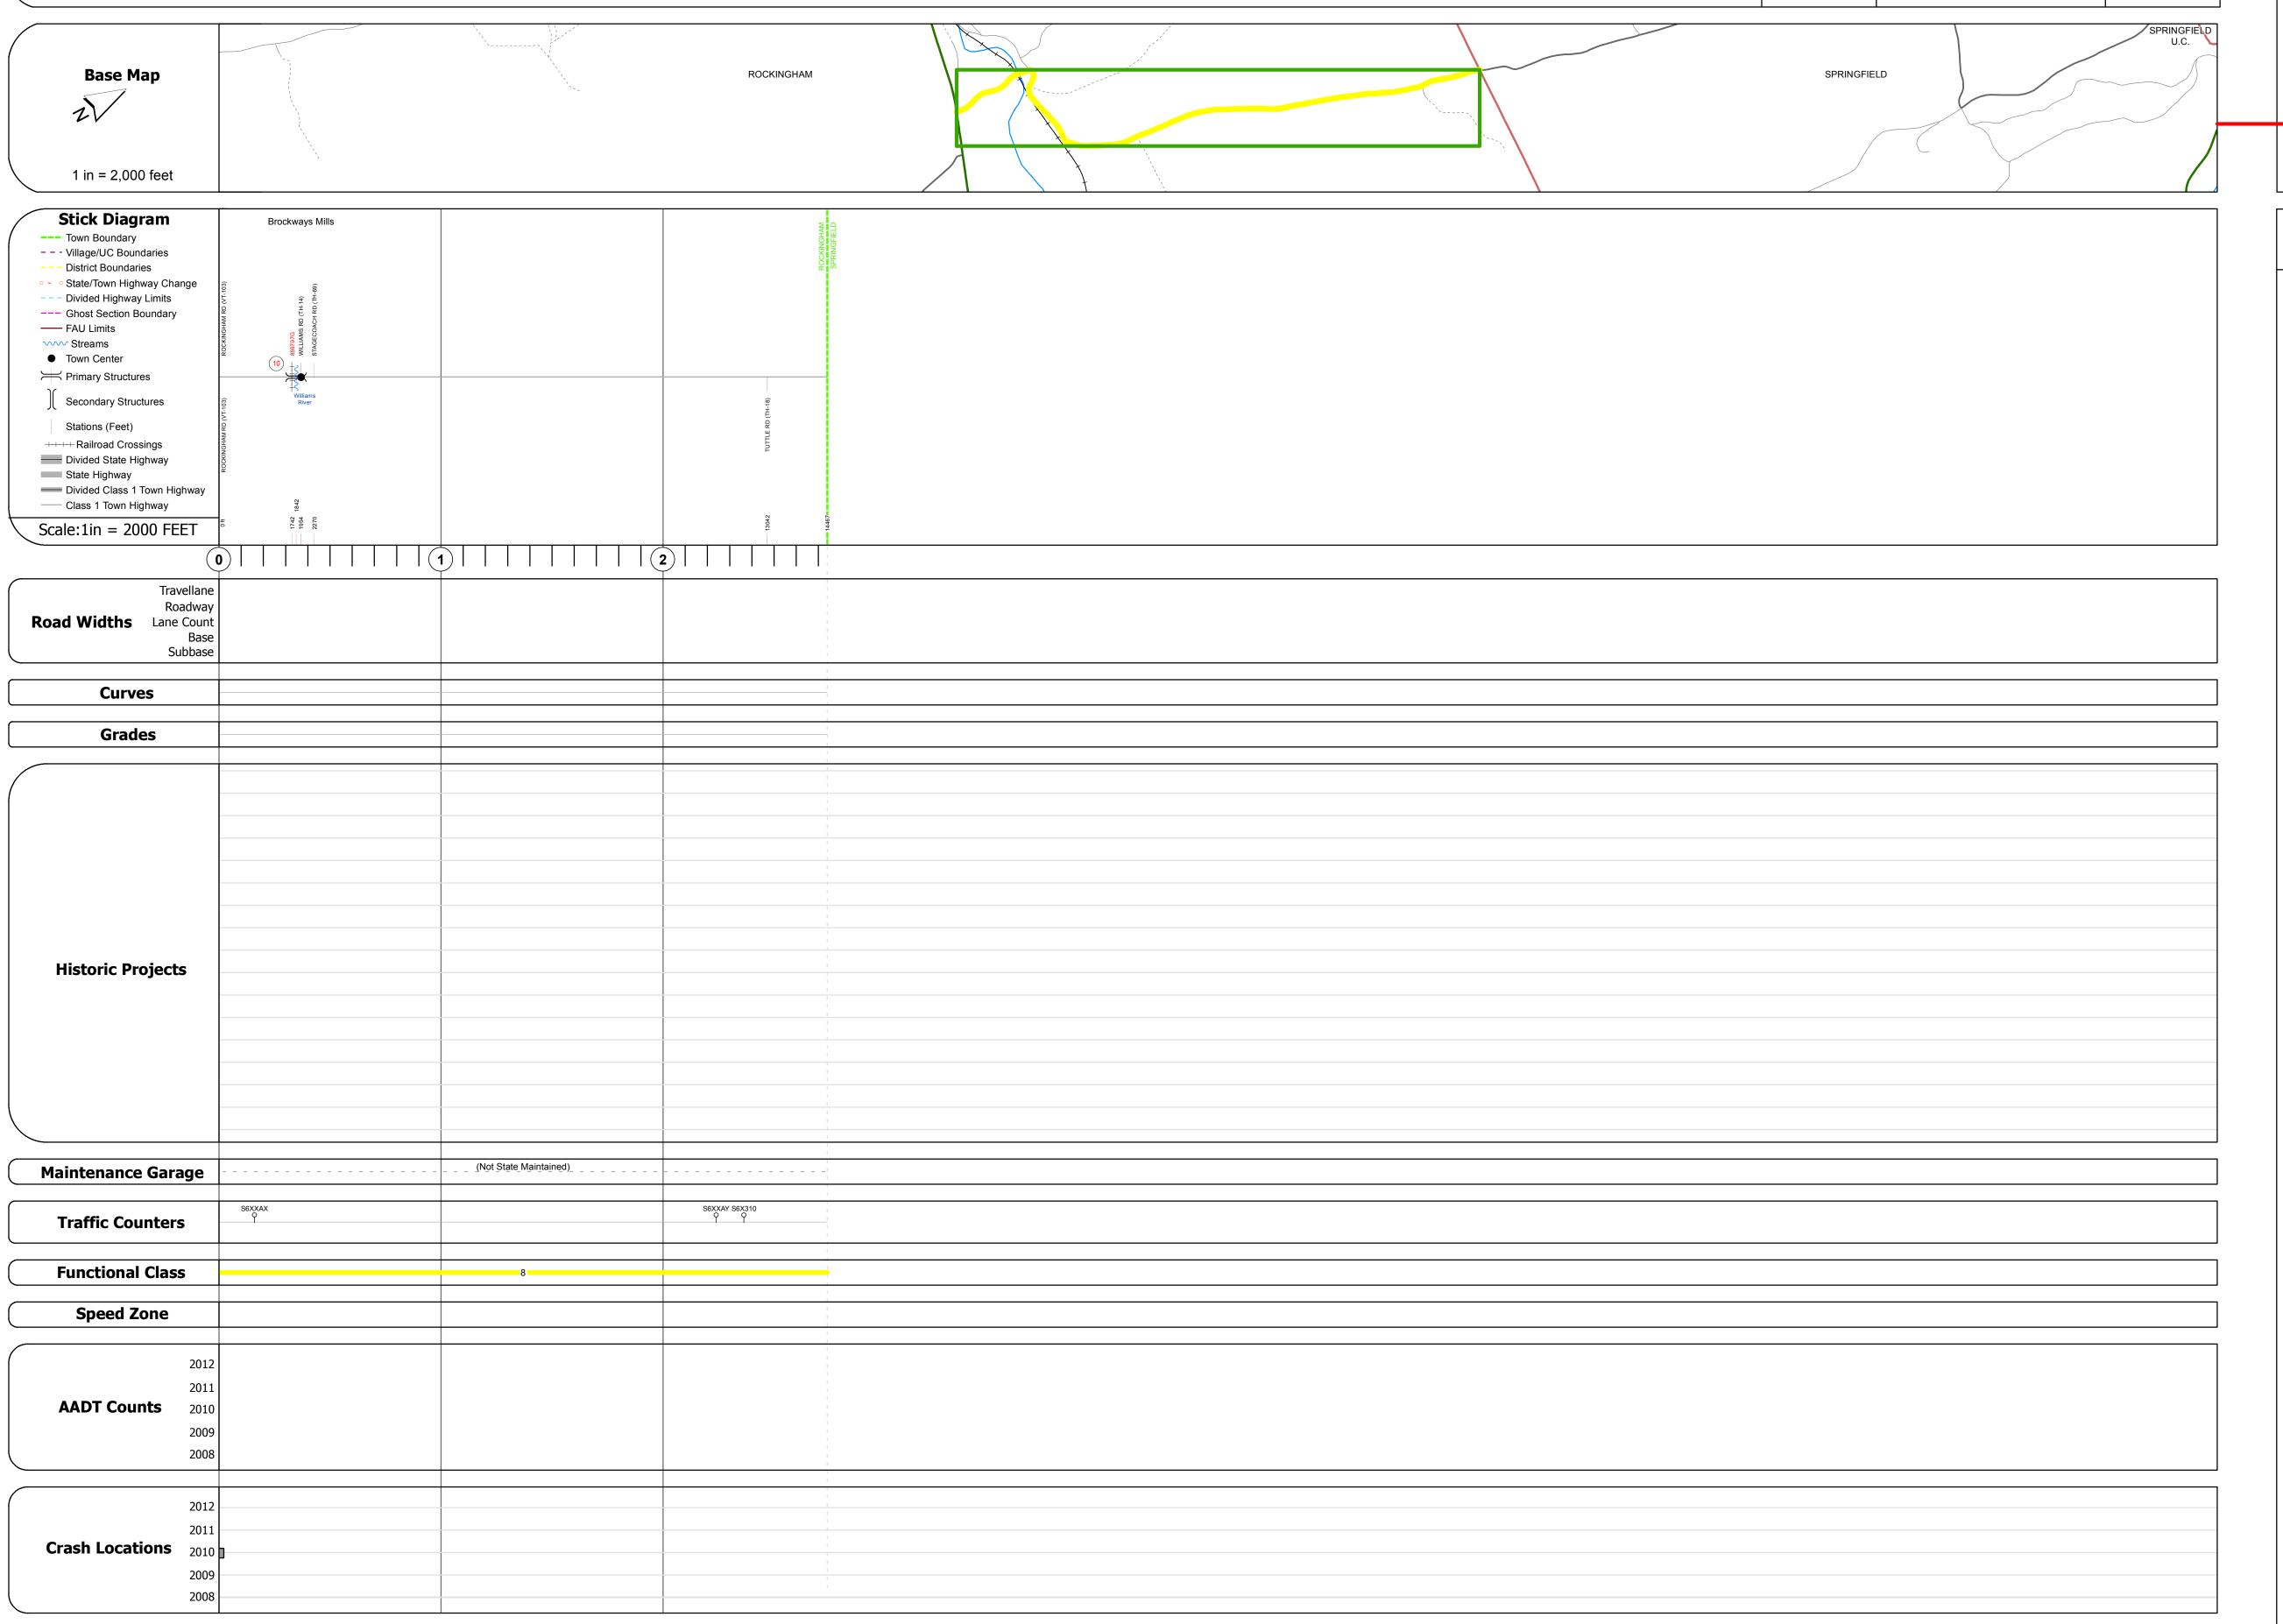

## **Route Log Progress Chart**

**DRAFT** Please Note: Errors and Omissions May Exist. Contact the VTrans Mapping Unit with questions or concerns.

**DISTRICT ROUTE TOWN** 

Min-0560

**ROCKINGHAM** 

**DESCRIPTION BLOCK** 

Bridge 10:
Stringer/multi-beam or girder - 1953
Structure No. 101314001013141
Length: 100'
Width: 24.5'
Facility Carried: C2004
Bridge Type: ROLLED BEAM
Features Intersected: WILLIAMS RIVER

Surface: Bituminous

Maintenance/Ownership: Town

| Historic Projects                                                                     | Functional Class                                   | Curves      | Road Widths      | AADT                       | Mileage by Functional Class By Sheet | Mileage by Town By Sheet     |                        |          |            |                |              |
|---------------------------------------------------------------------------------------|----------------------------------------------------|-------------|------------------|----------------------------|--------------------------------------|------------------------------|------------------------|----------|------------|----------------|--------------|
| Retreatment Bituminous Gravel                                                         | ├──+ 1 <b>──</b> ─ 7 <b>──</b> ─ 12 <b>──</b> ─ 17 | curve left  | <b>←</b> (ft)    | (count)                    | 0560 8 - Rural - Minor Collector     | 2.740 ROCKINGHAM - S05601314 | 2.74 of 2.74           | DISTRICT | TOWN       | Date: 04/01/14 | ROUTE        |
| Resurface Concrete Surface Treated Gravel                                             | 2 8 — 14 — 19                                      | curve right |                  |                            |                                      |                              |                        | DISTRICT |            | Bute: 04/01/14 | ROOTE        |
| Unknown                                                                               | 6 — 11 — 16                                        |             | T assis on the s |                            |                                      |                              |                        |          |            |                | Min-0560     |
| Bituminous Mix  Cold Plane and  Skinny Mix  Bituminous  Reclaimed Base and Bituminous | Speed Zones                                        | Grades      | Traffic Counters | Crash Locations            |                                      |                              |                        |          |            | 1 of 1         |              |
| Skilling lylix Bituminous and Bituminous                                              | Speed Zones                                        | grade up    | (counter ID)     | Fatal Property Damage Only |                                      |                              |                        | 2        | ROCKINGHAM | TWN mileage:   | ETE mileage: |
| Concrete Concrete                                                                     | 25 30 35 40 45 50 55 60 65                         | grade down  |                  | Injury Unknown Crash Type  | Tabal Mil                            |                              | Total Mileage: 2.74 mi |          |            | 0.0 to 2.74    | 0.0 to 2.74  |