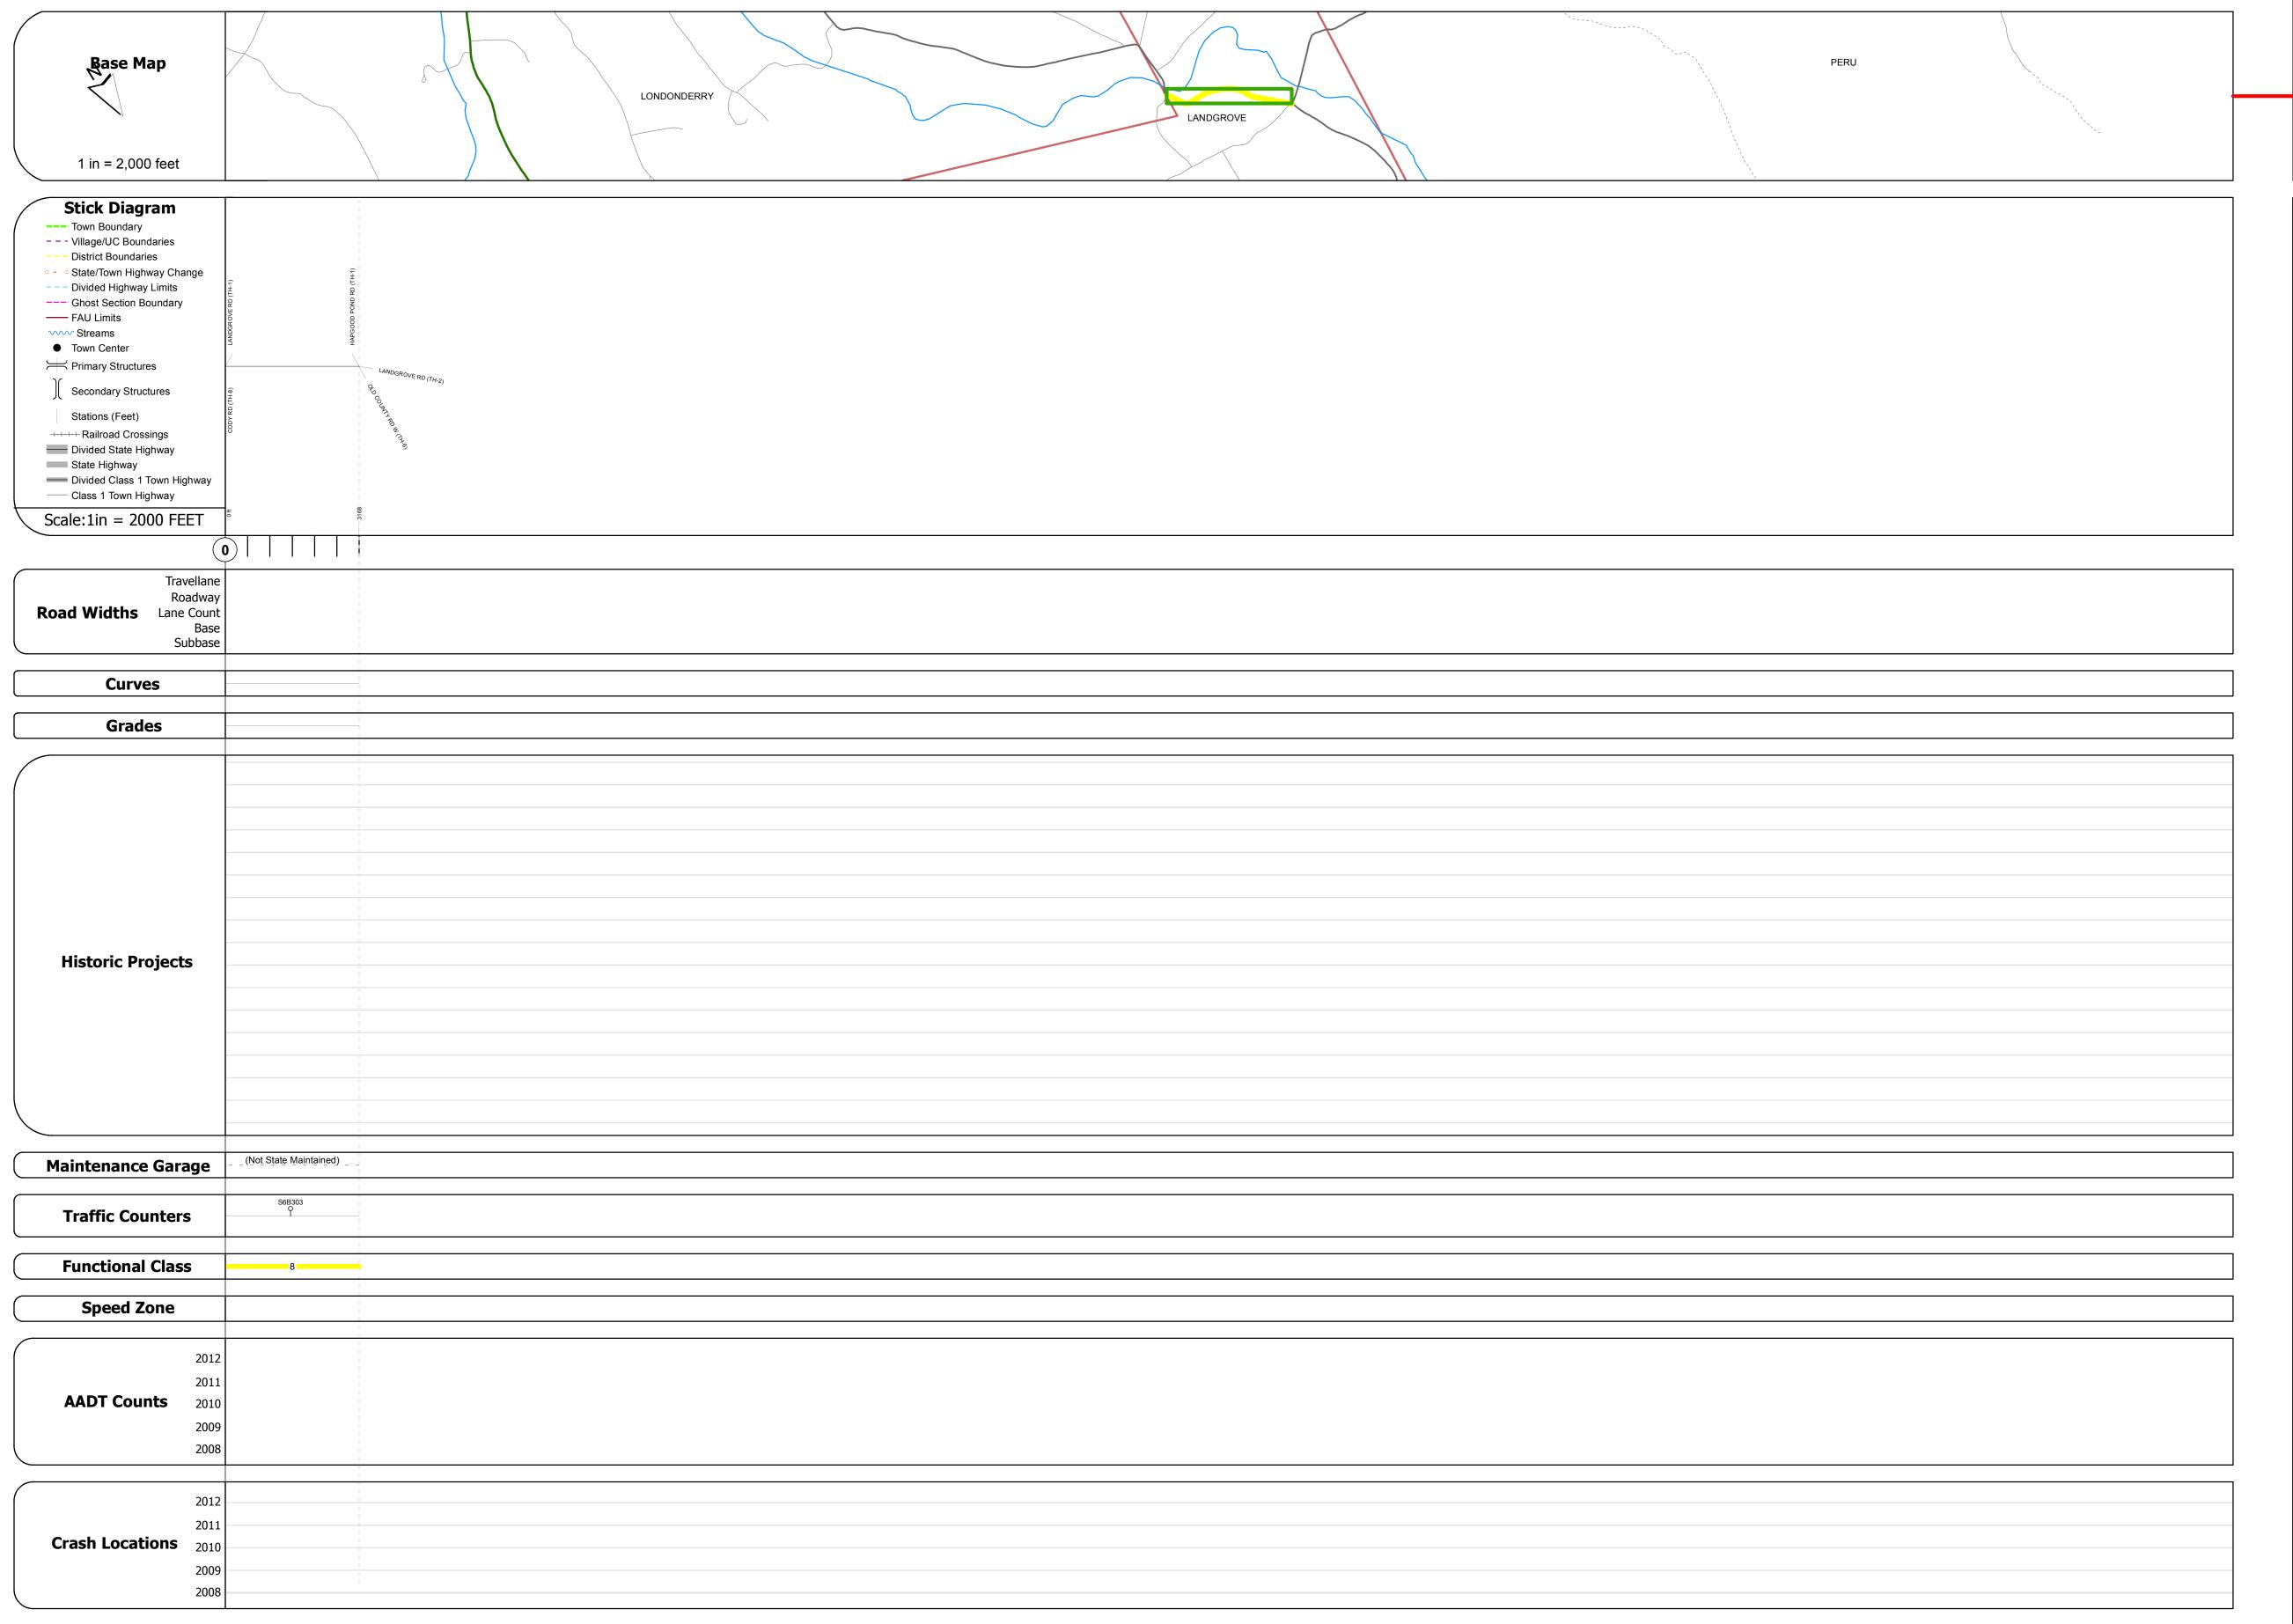

## **Route Log Progress Chart**

DRAFT

Please Note: Errors and Omissions May Exist.

Contact the VTrans Mapping Unit with questions or concerns.

DISTRICT TOWN ROUTE

1 LANDGROVE Min-0554

**DESCRIPTION BLOCK** 

| Historic Projects                               | Functional Class                                                                                                                                                                                                                                                                                                                                                                                                                                                                                                                                                                                                                                                                                                                                                                                                                                                                                                                                                                                                                                                                                                                                                                                                                                                                                                                                                                                                                                                                                                                                                                                                                                                                                                                                                                                                                                                                                                                                                                                                                                                                                                               | Curves     | Road Widths      | AADT                                                 | Mileage by Functional Class By Sheet |       | Mileage by Town By Sheet |            |          |           |                            |                            |
|-------------------------------------------------|--------------------------------------------------------------------------------------------------------------------------------------------------------------------------------------------------------------------------------------------------------------------------------------------------------------------------------------------------------------------------------------------------------------------------------------------------------------------------------------------------------------------------------------------------------------------------------------------------------------------------------------------------------------------------------------------------------------------------------------------------------------------------------------------------------------------------------------------------------------------------------------------------------------------------------------------------------------------------------------------------------------------------------------------------------------------------------------------------------------------------------------------------------------------------------------------------------------------------------------------------------------------------------------------------------------------------------------------------------------------------------------------------------------------------------------------------------------------------------------------------------------------------------------------------------------------------------------------------------------------------------------------------------------------------------------------------------------------------------------------------------------------------------------------------------------------------------------------------------------------------------------------------------------------------------------------------------------------------------------------------------------------------------------------------------------------------------------------------------------------------------|------------|------------------|------------------------------------------------------|--------------------------------------|-------|--------------------------|------------|----------|-----------|----------------------------|----------------------------|
| Retreatment Bituminous Concrete Surface Treated | ├── <del>+</del> 1 <b>──</b> ─ 7 <b>──</b> ─ 12 <b>──</b> ─ 17                                                                                                                                                                                                                                                                                                                                                                                                                                                                                                                                                                                                                                                                                                                                                                                                                                                                                                                                                                                                                                                                                                                                                                                                                                                                                                                                                                                                                                                                                                                                                                                                                                                                                                                                                                                                                                                                                                                                                                                                                                                                 | curve left | <b>←</b> (ft)    | ← (count)                                            | 0554 8 - Rural - Minor Collector     | 0.600 | LANDGROVE - S05540205    | 0.6 of 0.6 | DISTRICT | TOWN      | Date: 04/01/14             | ROUTE                      |
| Unknown Bituminous Gravel                       | 2 8 — 14 — 19                                                                                                                                                                                                                                                                                                                                                                                                                                                                                                                                                                                                                                                                                                                                                                                                                                                                                                                                                                                                                                                                                                                                                                                                                                                                                                                                                                                                                                                                                                                                                                                                                                                                                                                                                                                                                                                                                                                                                                                                                                                                                                                  |            |                  |                                                      |                                      |       |                          |            |          |           |                            | Min-0554                   |
| Bituminous Mix Cold Plane and Reclaimed Base    |                                                                                                                                                                                                                                                                                                                                                                                                                                                                                                                                                                                                                                                                                                                                                                                                                                                                                                                                                                                                                                                                                                                                                                                                                                                                                                                                                                                                                                                                                                                                                                                                                                                                                                                                                                                                                                                                                                                                                                                                                                                                                                                                | Grades     | Traffic Counters | Crash Locations                                      |                                      |       |                          |            |          |           | 1 of 1                     |                            |
| Bituminous Concrete  Concrete  Concrete         | Speed Zones  Speed | grade up   | (counter ID)     | Fatal Property Damage Only Injury Unknown Crash Type |                                      |       |                          |            | .   1    | LANDGROVE | TWN mileage:<br>0.0 to 0.6 | ETE mileage:<br>0.0 to 0.6 |