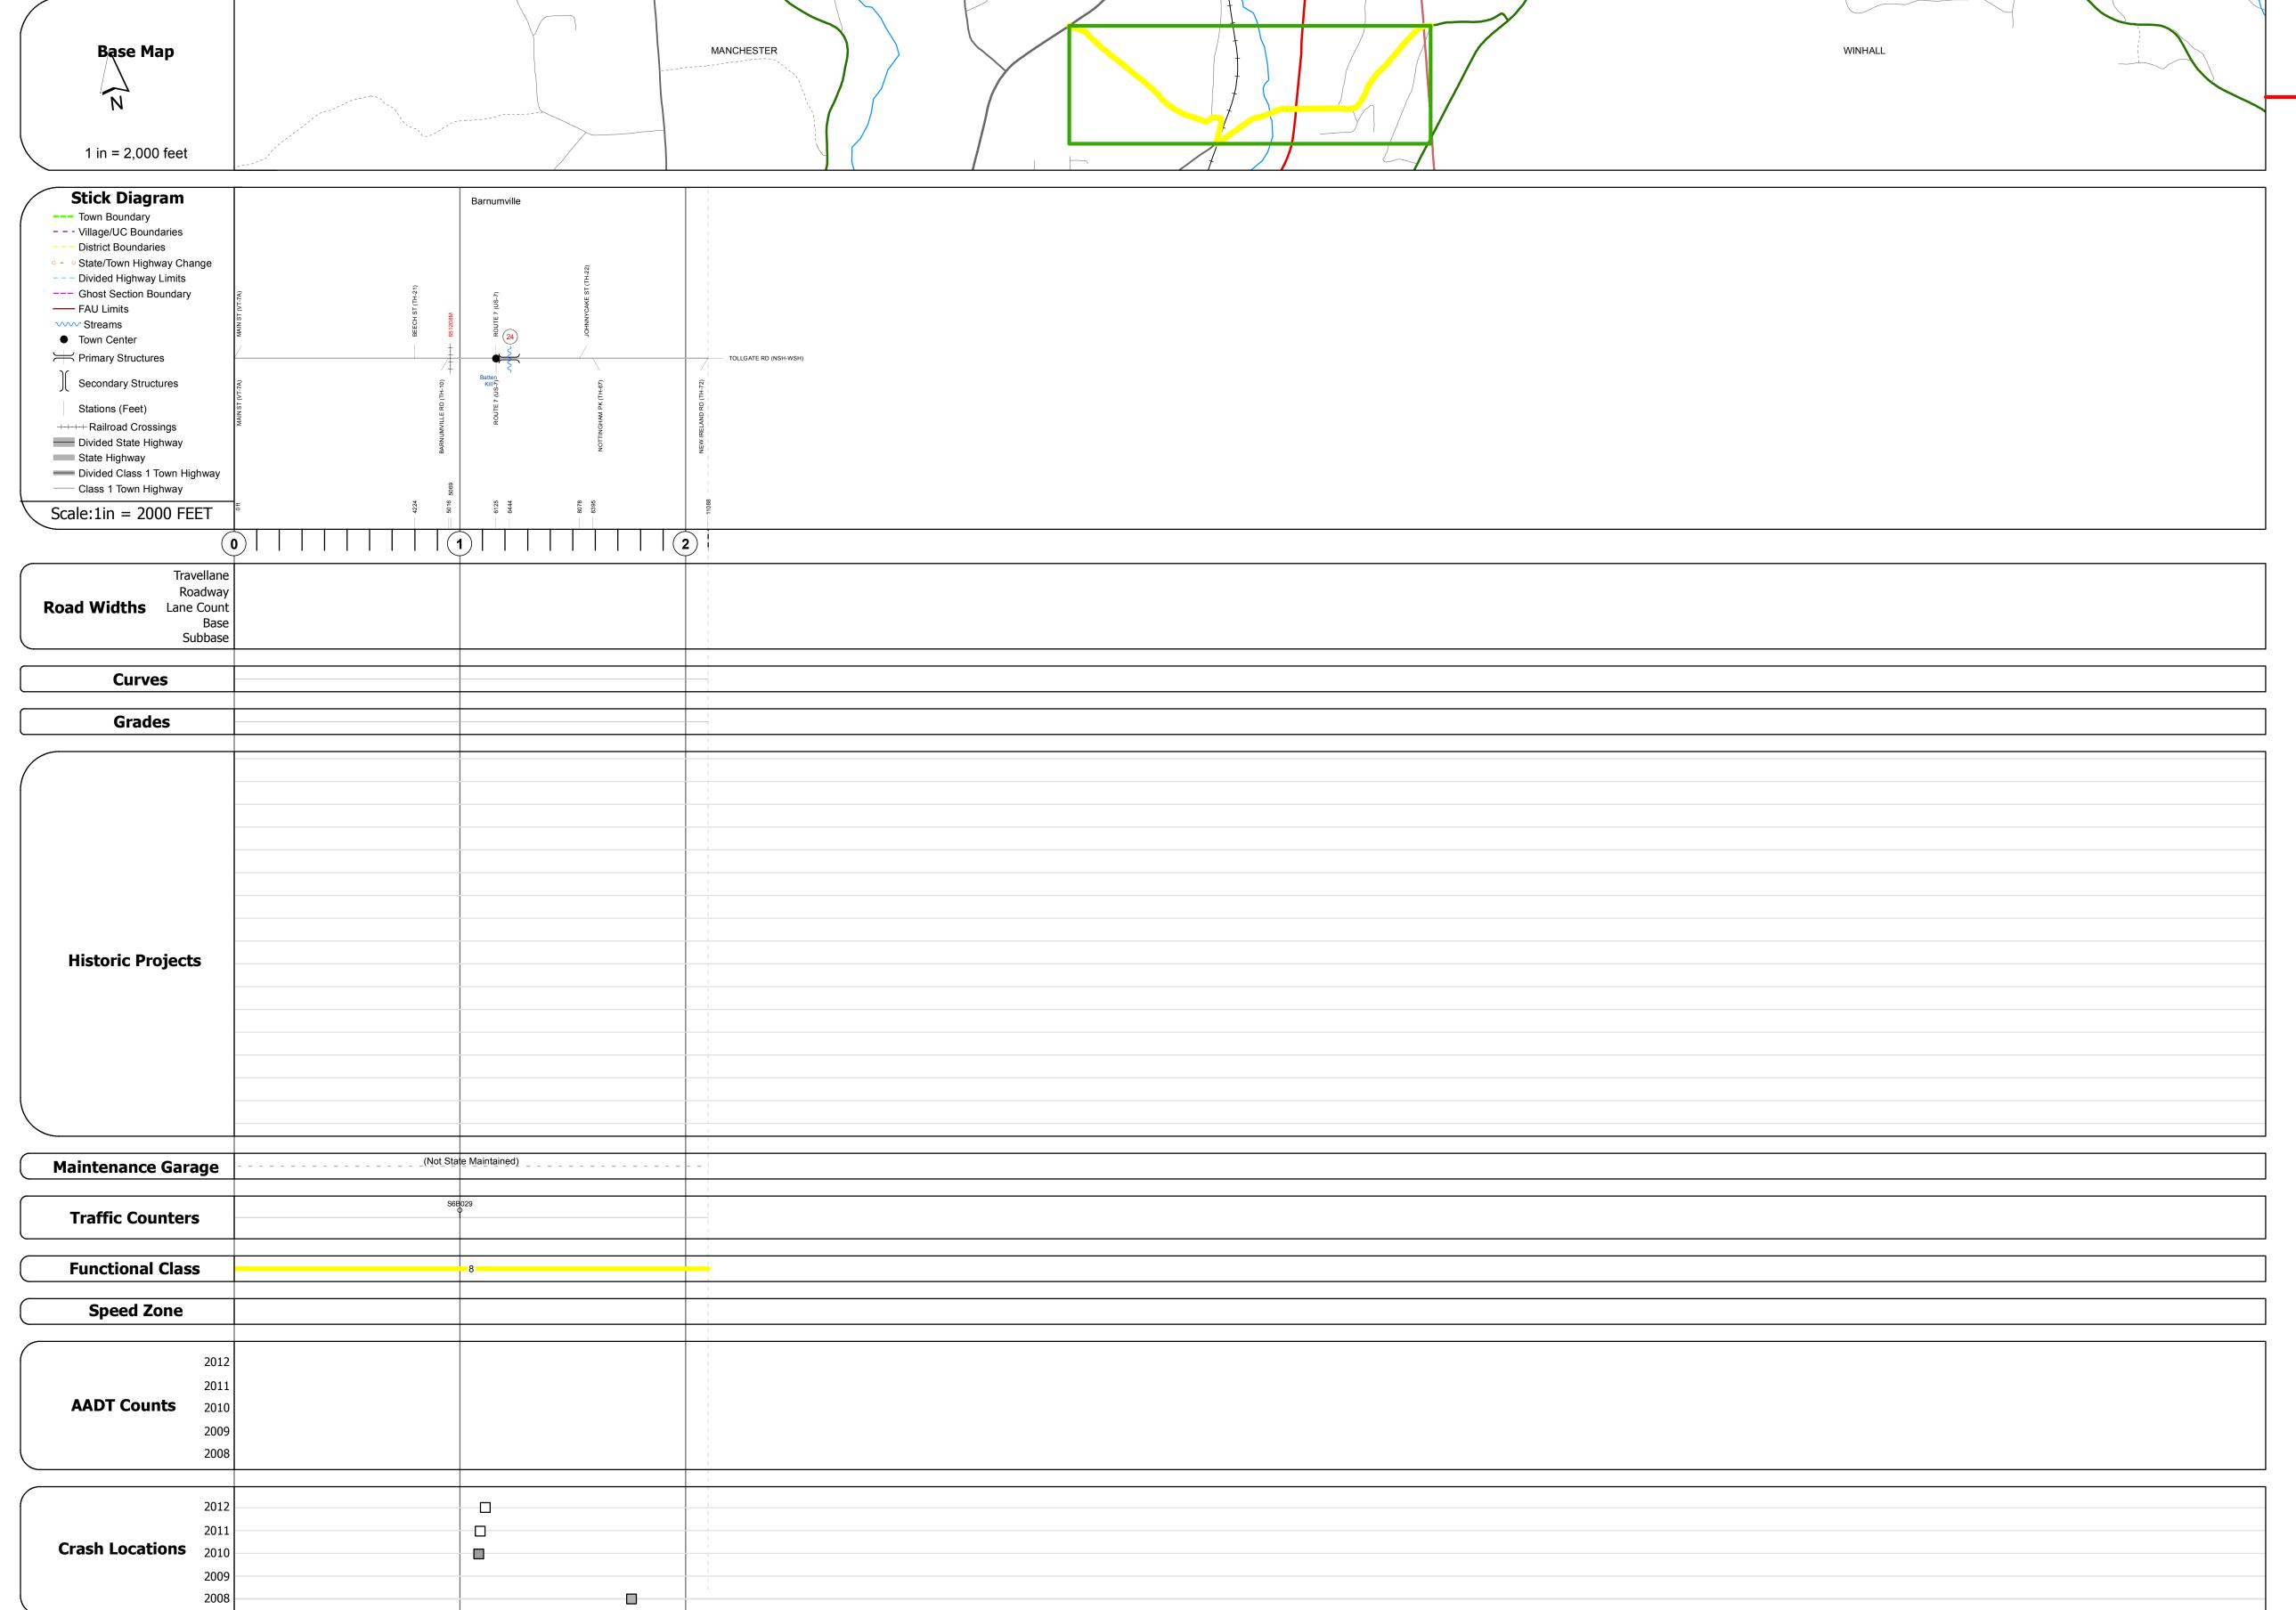

Bridge 24:
Slab - 1965
Structure No. 100206002402061
Length: 31'
Width: 23.2'
Facility Carried: C2008
Bridge Type: CONCRETE SLAB
Features Intersected: BATTEN KILL RIVER

Surface: Bituminous Maintenance/Ownership: Town

| Historic Projects                                                                                                                   | Functional Class                                                                                                                                                                                                                                                                                                                                                                                                                                                                                                                                                                                                                                                                                                                                                                                                                                                                                                                                                                                                                                                                                                                                                                                                                                                                                                                                                                                                                                                                                                                                                                                                                                                                                                                                                                                                                                                                                                                                                                                                                                                                                                               | Curves                            | Road Widths                   | AADT                                                                          | Mileage by Functional Class By Sheet   | Mileage by Town By Sheet |                       |          |            |                     |                             |
|-------------------------------------------------------------------------------------------------------------------------------------|--------------------------------------------------------------------------------------------------------------------------------------------------------------------------------------------------------------------------------------------------------------------------------------------------------------------------------------------------------------------------------------------------------------------------------------------------------------------------------------------------------------------------------------------------------------------------------------------------------------------------------------------------------------------------------------------------------------------------------------------------------------------------------------------------------------------------------------------------------------------------------------------------------------------------------------------------------------------------------------------------------------------------------------------------------------------------------------------------------------------------------------------------------------------------------------------------------------------------------------------------------------------------------------------------------------------------------------------------------------------------------------------------------------------------------------------------------------------------------------------------------------------------------------------------------------------------------------------------------------------------------------------------------------------------------------------------------------------------------------------------------------------------------------------------------------------------------------------------------------------------------------------------------------------------------------------------------------------------------------------------------------------------------------------------------------------------------------------------------------------------------|-----------------------------------|-------------------------------|-------------------------------------------------------------------------------|----------------------------------------|--------------------------|-----------------------|----------|------------|---------------------|-----------------------------|
| Retreatment Resurface Unknown Bituminous Concrete Bituminous Macadam Macadam Bituminous Gravel Gravel Florat Mix                    | 7 — 12 — 17<br>— 2 — 8 — 14 — 19                                                                                                                                                                                                                                                                                                                                                                                                                                                                                                                                                                                                                                                                                                                                                                                                                                                                                                                                                                                                                                                                                                                                                                                                                                                                                                                                                                                                                                                                                                                                                                                                                                                                                                                                                                                                                                                                                                                                                                                                                                                                                               | curve left                        | <b>←</b> (ft)                 | (count)                                                                       | 0548 8 - Rural - Minor Collector 2.100 | MANCHESTER - S05480206   | 2.1 of 2.1            | DISTRICT | TOWN       | Date: 04/01/14      | ROUTE                       |
| Bituminous Mix  Skinny Mix  Skinny Mix  Bituminous  Concrete  Plant Mix  Reclaimed Base and Bituminous Concrete  Concrete  Concrete | Speed Zones  Speed | Grades grade up grade down        | Traffic Counters (counter ID) | Crash Locations  ■ Fatal □ Property Damage Only □ Injury □ Unknown Crash Type |                                        |                          |                       | 1        | MANCHESTER | 1 of 1 TWN mileage: | Min-054  ETE milea 0.0 to 2 |
| Concrete  r More Information Contact - Vermont Agency of Transportation, Police                                                     | 25 30 35 40 45 50 55 60 65                                                                                                                                                                                                                                                                                                                                                                                                                                                                                                                                                                                                                                                                                                                                                                                                                                                                                                                                                                                                                                                                                                                                                                                                                                                                                                                                                                                                                                                                                                                                                                                                                                                                                                                                                                                                                                                                                                                                                                                                                                                                                                     | Manning Unit 4 National Life Driv | rive Montpolier VT 05622.50   |                                                                               | Total Mileage: 2.100 mi                |                          | Total Mileage: 2.1 mi |          |            | 0.0 to 2.1          |                             |