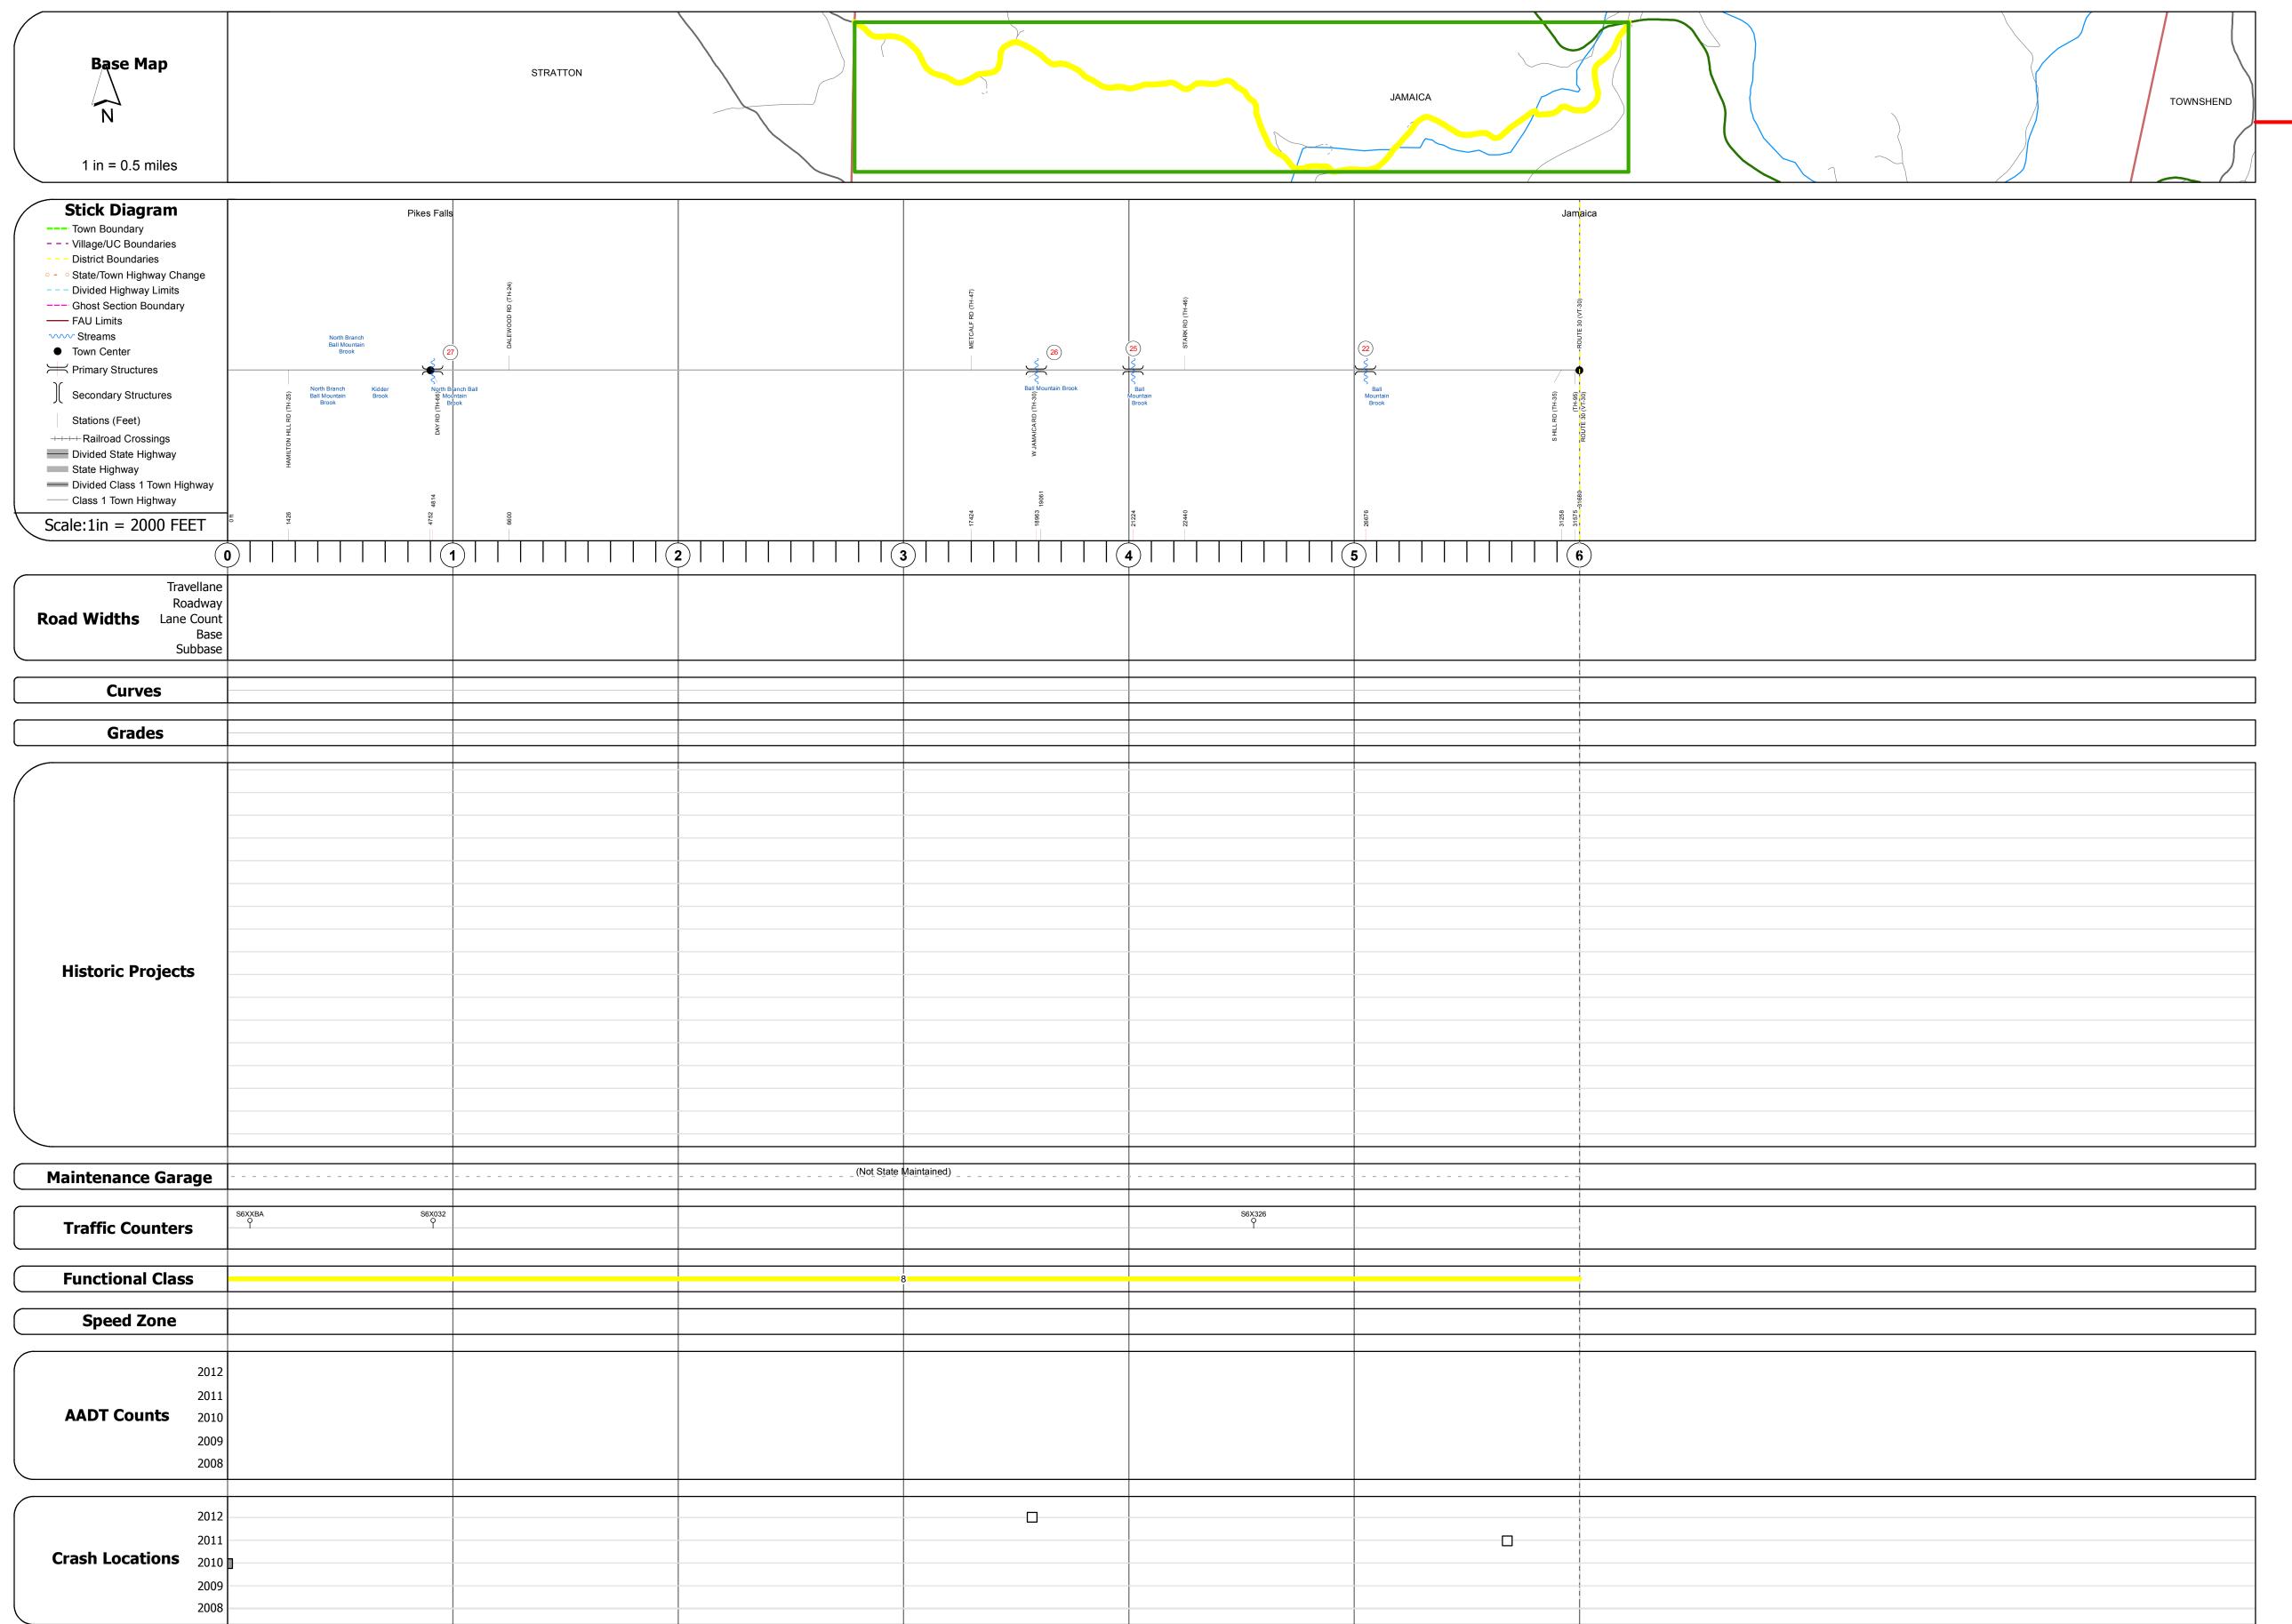

## **Route Log Progress Chart**

**DRAFT** Please Note: Errors and Omissions May Exist. Contact the VTrans Mapping Unit with questions or concerns.

**DISTRICT TOWN ROUTE JAMAICA** Min-0536

| DESCR | RIPTI | ON | <b>BLC</b> | <b>CK</b> |
|-------|-------|----|------------|-----------|
|       |       |    |            |           |

Stringer/multi-beam or girder - 1936 Structure No. 101309002713091 Length: 57' Width: 27.8' Facility Carried: C2001 Bridge Type: ROLLED BEAM Features Intersected: N. BR. BALL MT.BROOK Surface: Bituminous Maintenance/Ownership: Town

Bridge <mark>26</mark>: Stringer/multi-beam or girder - 1982 Structure No. 101309002613091 Length: 80' Width: 27.0' Facility Carried: C2001
Bridge Type: ROLLED BEAM Features Intersected: BALL MTN. BROOK Maintenance/Ownership: Town

Stringer/multi-beam or girder - 1978 Structure No. 101309002513091 Length: 78' Width: 22.6' Facility Carried: C2001 Bridge Type: ROLLED BEAM
Features Intersected: BALL MTN. BROOK Maintenance/Ownership: Town

Bridge <mark>22</mark>: Stringer/multi-beam or girder - 1939 Structure No. 101309002213091 Length: 56' Width: 25.1' Facility Carried: C2001 Bridge Type: ROLLED BEAM Features Intersected: BALL MTN. BROOK Maintenance/Ownership: Town

Speed Zones 25 30 35 40 45 50 55 60 65

curve left

**Road Widths** 

Fatal Property Damage Only ■ Injury □ Unknown Crash Type

Mileage by Functional Class By Sheet 0536 8 - Rural - Minor Collector Total Mileage: 6.000 mi

Mileage by Town By Sheet 6.0 of 6.0 6.000 JAMAICA - S05361309 Total Mileage: 6.0 mi

**TOWN DISTRICT** Date: 04/01/14 1 of 1 **JAMAICA** TWN mileage: 0.0 to 6.0

**ROUTE** 

Min-0536

ETE mileage:

0.0 to 6.0