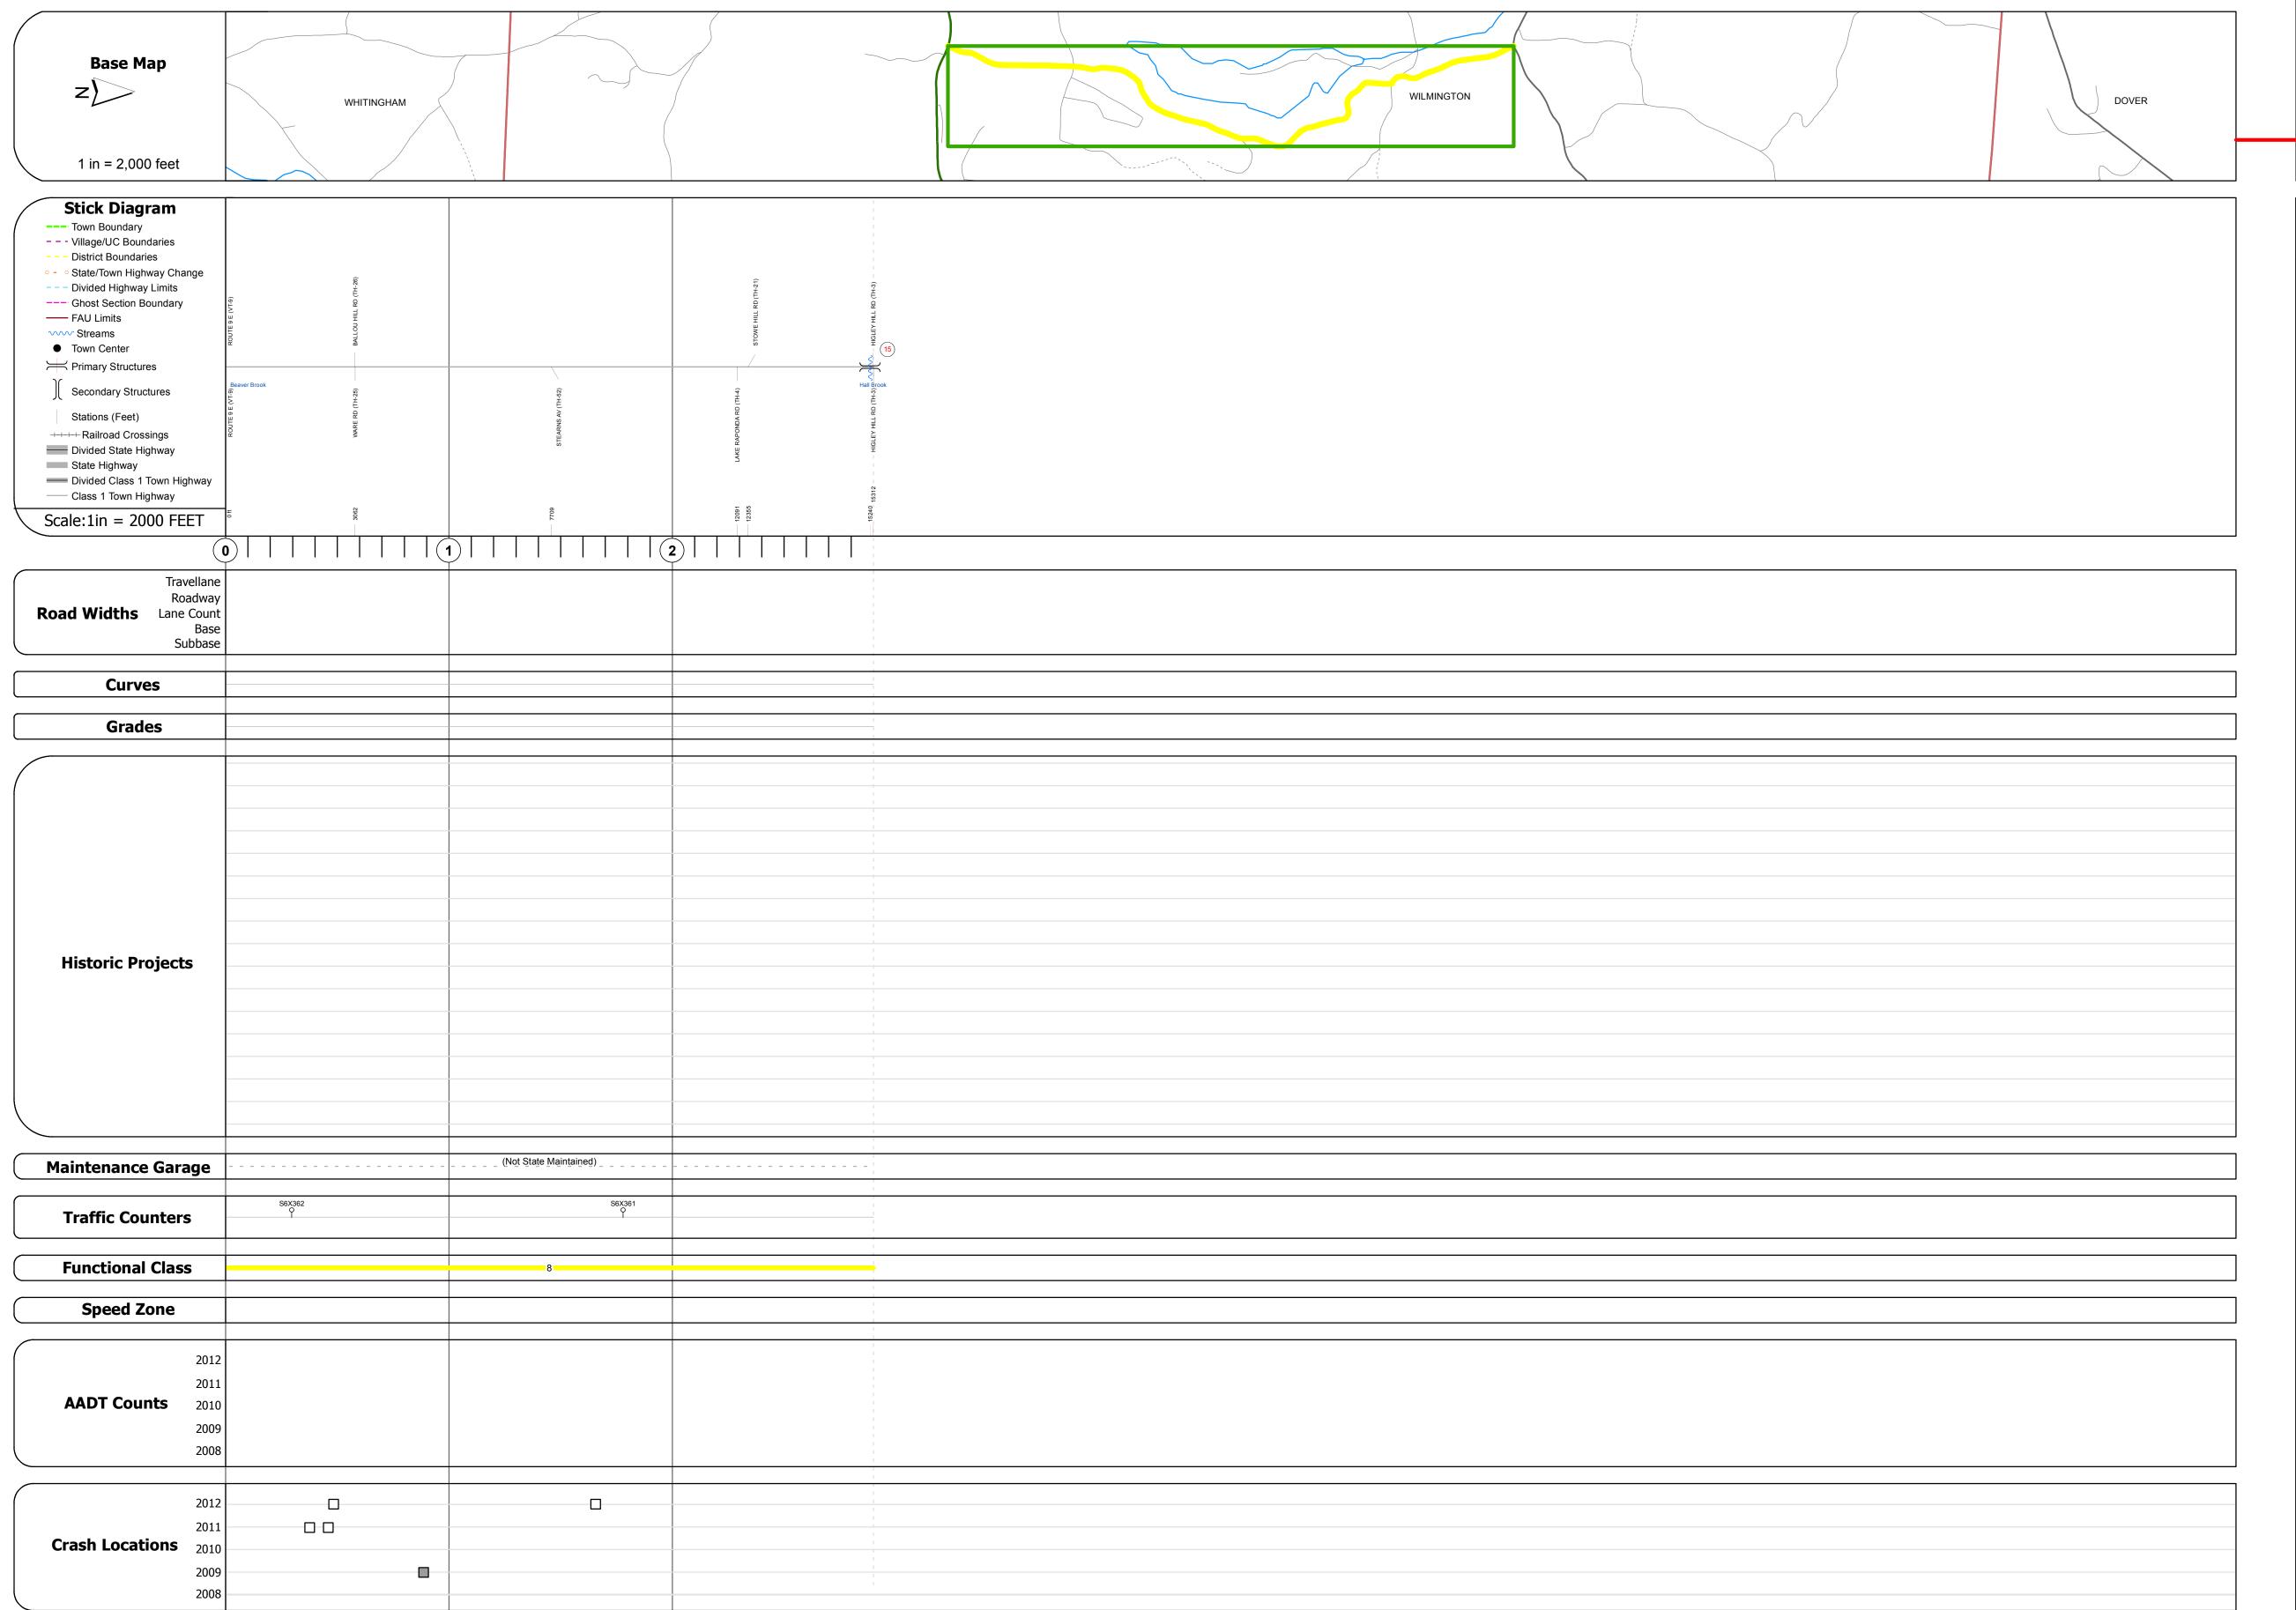

## **Route Log Progress Chart**

Please Note: Errors and Omissions May Exist.
Contact the VTrans Mapping Unit with questions or concerns.

DISTRICT TOWN ROUTE

Min-0524

**WILMINGTON** 

**DESCRIPTION BLOCK** 

Bridge 15: Stringer/multi-beam or girder - 1939 Structure No. 101322001513221

Length: 69'
Width: 24.0'
Facility Carried: C2004
Bridge Type: ROLLED BEAM
Features Intersected: BILL BROOK

Maintenance/Ownership: Town

Surface: Bituminous

| Retreatment Resurface Unknown  Bituminous Concrete Surface Treated Gravel  Academ Macadem Macadem                                                                                                 | curve left | <b>←</b> (ft)    | (count) →                                            | 0524 8 - Rural - Minor Collector | 2.900 | WILMINGTON - S05241322 | 2.9 of 2.9 | DICTRICT | TOWN       | Data: 04/01/14                 | DOLLTE                   |
|---------------------------------------------------------------------------------------------------------------------------------------------------------------------------------------------------|------------|------------------|------------------------------------------------------|----------------------------------|-------|------------------------|------------|----------|------------|--------------------------------|--------------------------|
| Bituminous Gravel                                                                                                                                                                                 |            |                  | i e                                                  |                                  |       |                        |            | DISTRICT | TOWN       | Date: 04/01/14                 | ROUTE                    |
| Bituminous Mix Plant Mix 6 — 11 — 16                                                                                                                                                              | Grades     | Traffic Counters | Crash Locations                                      |                                  |       |                        |            |          |            |                                | Min-0524                 |
| Skinny Mix  Skinny Mix  Bituminous Seal  Reclaimed Base and Bituminous Concrete  Cold Plane and Base and Bituminous Speed Zones  Reclaimed Base and Bituminous Speed Zones  Concrete  Speed Zones | grade up   | (counter ID)     | Fatal Property Damage Only Injury Unknown Crash Type |                                  |       |                        |            | 1        | WILMINGTON | 1 of 1 TWN mileage: 0.0 to 2.9 | ETE mileag<br>0.0 to 2.9 |