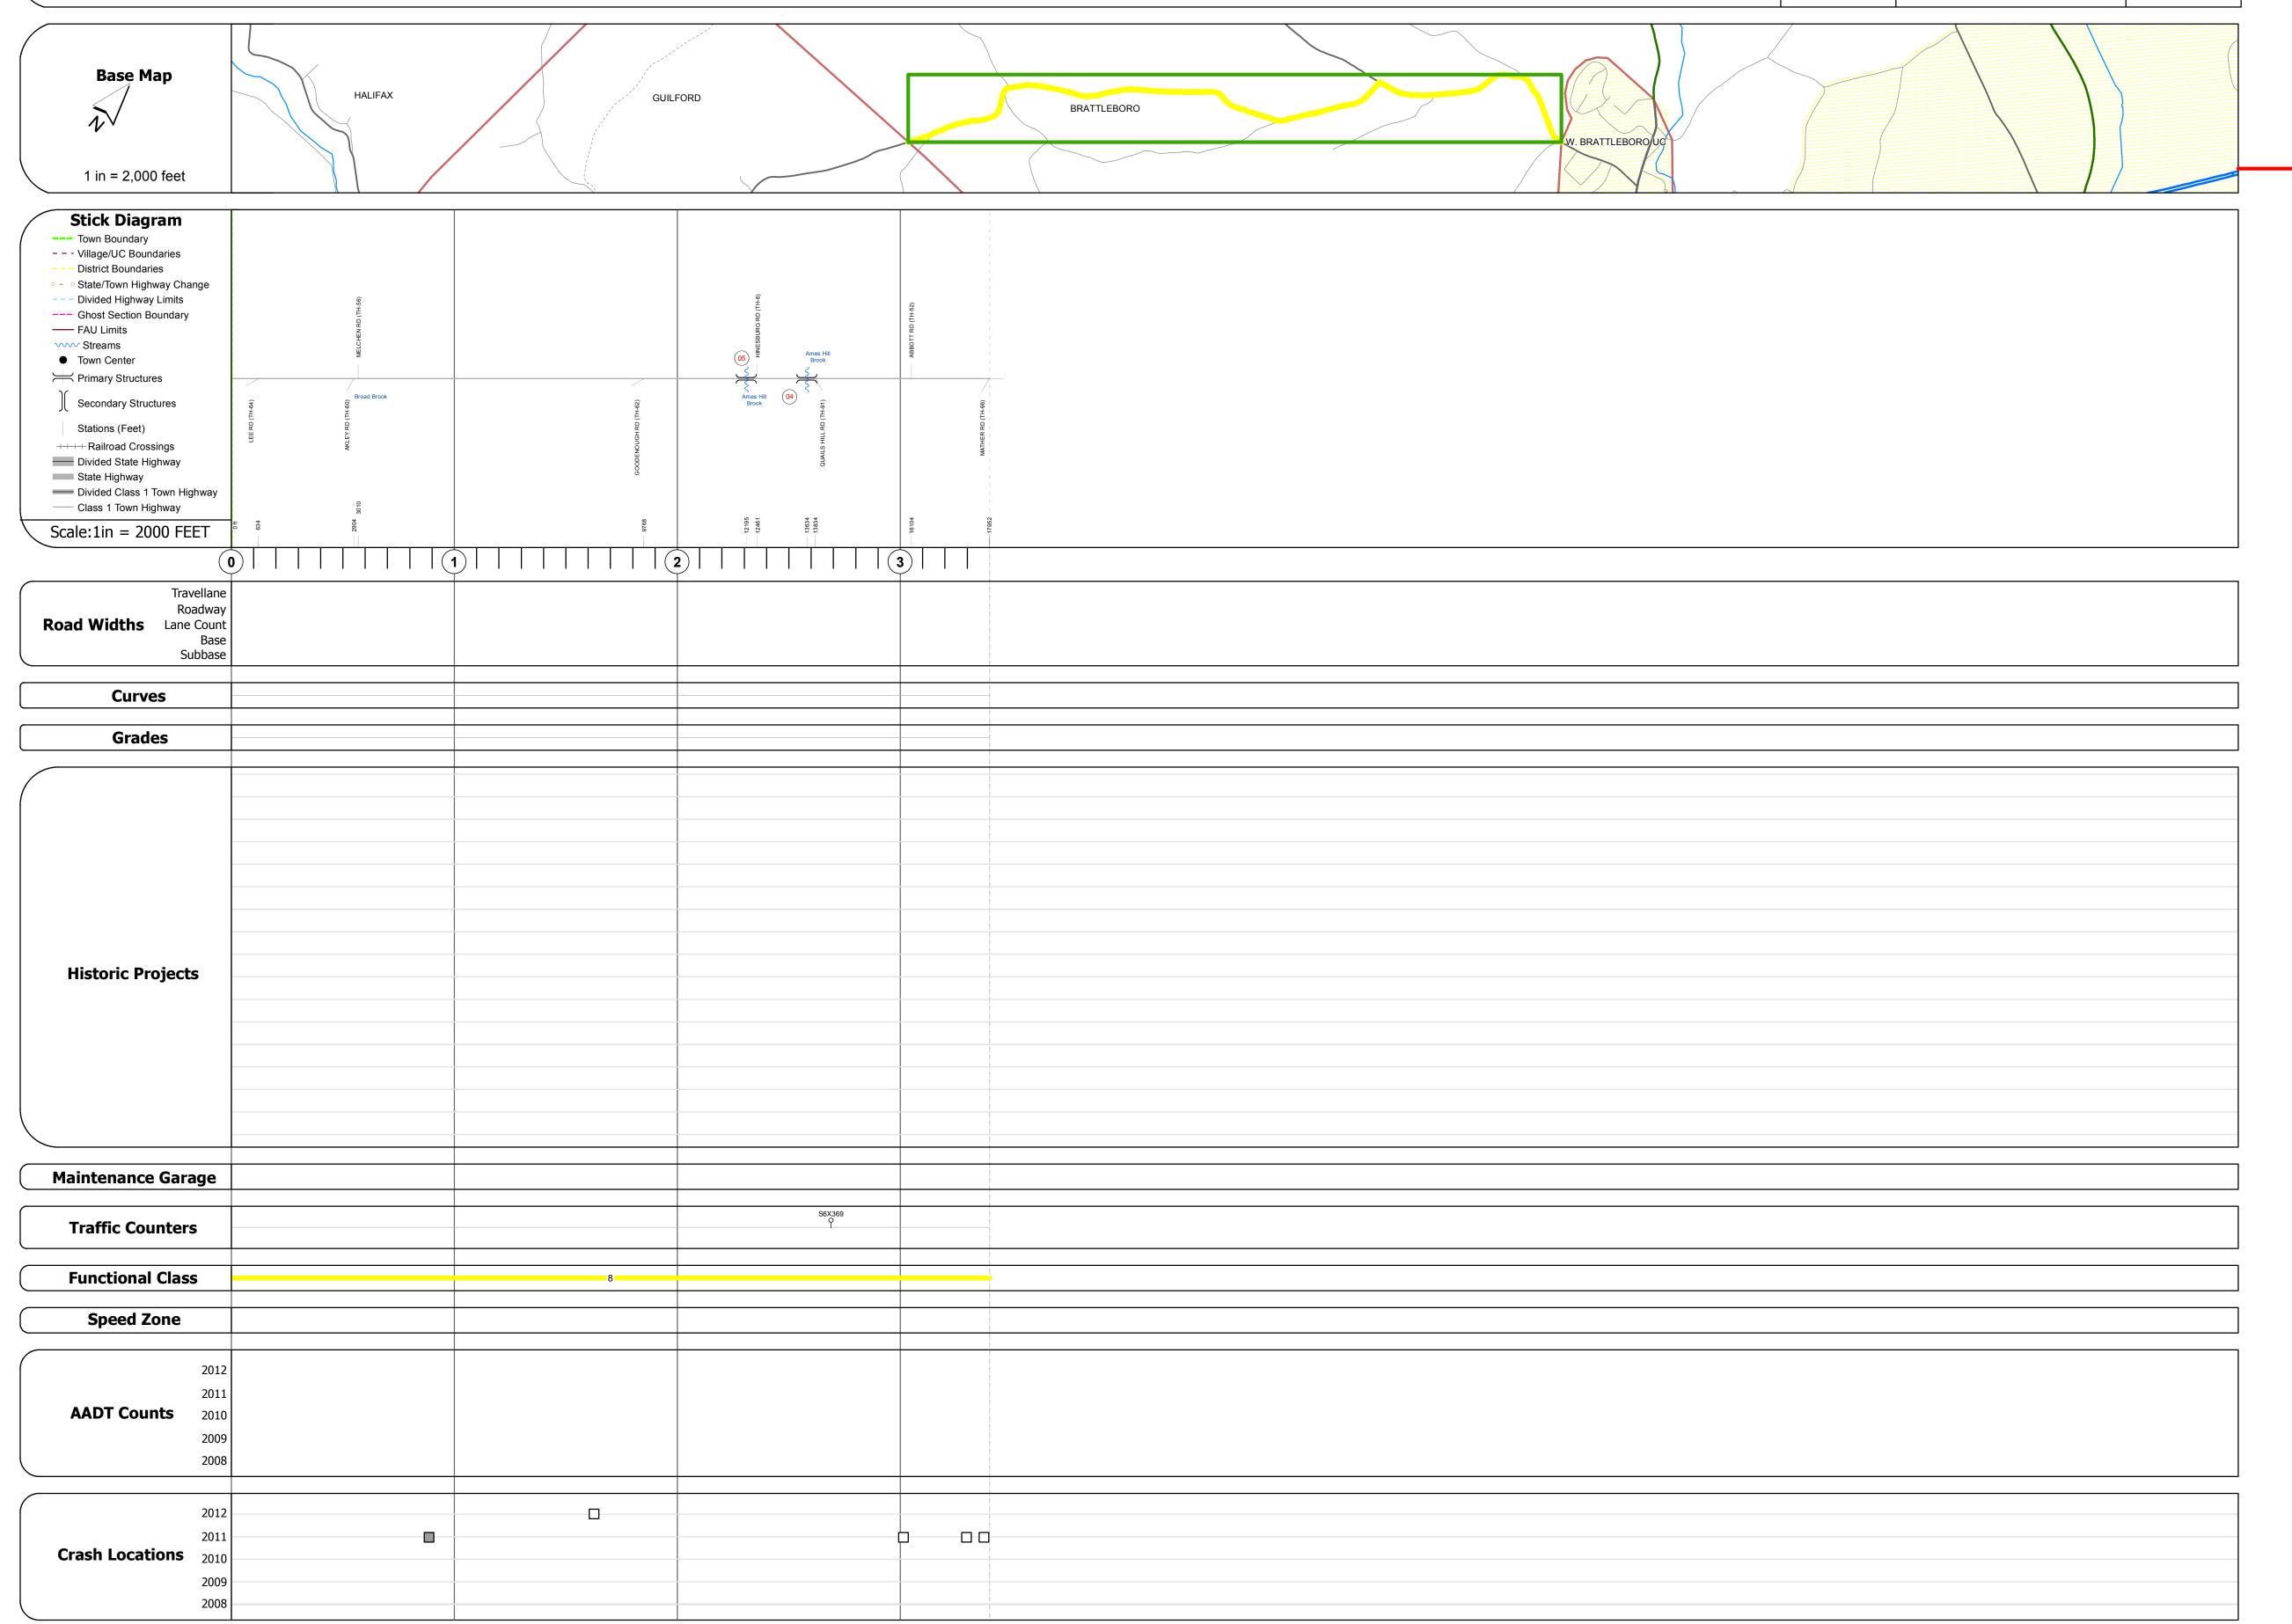

## **Route Log Progress Chart**

DRAFT

Please Note: Errors and Omissions May Exist.

Contact the VTrans Mapping Unit with questions or concerns.

DISTRICT TOWN ROUTE

2 BRATTLEBORO Min-0512

Bridge 5:
Slab - 1949
Structure No. 101302000513021
Length: 25'
Width: 24.3'
Facility Carried: C2006
Bridge Type: CONCRETE SLAB
Features Intersected: AMES HILL BROOK
Surface: Bituminous
Maintenance/Ownership: Town

Bridge 4:
Slab - 1952
Structure No. 101302000413021
Length: 25'
Width: 24.3'
Facility Carried: C2006
Bridge Type: CONCRETE SLAB
Features Intersected: AMES HILL BROOK
Surface: Bituminous
Maintenance/Ownership: Town