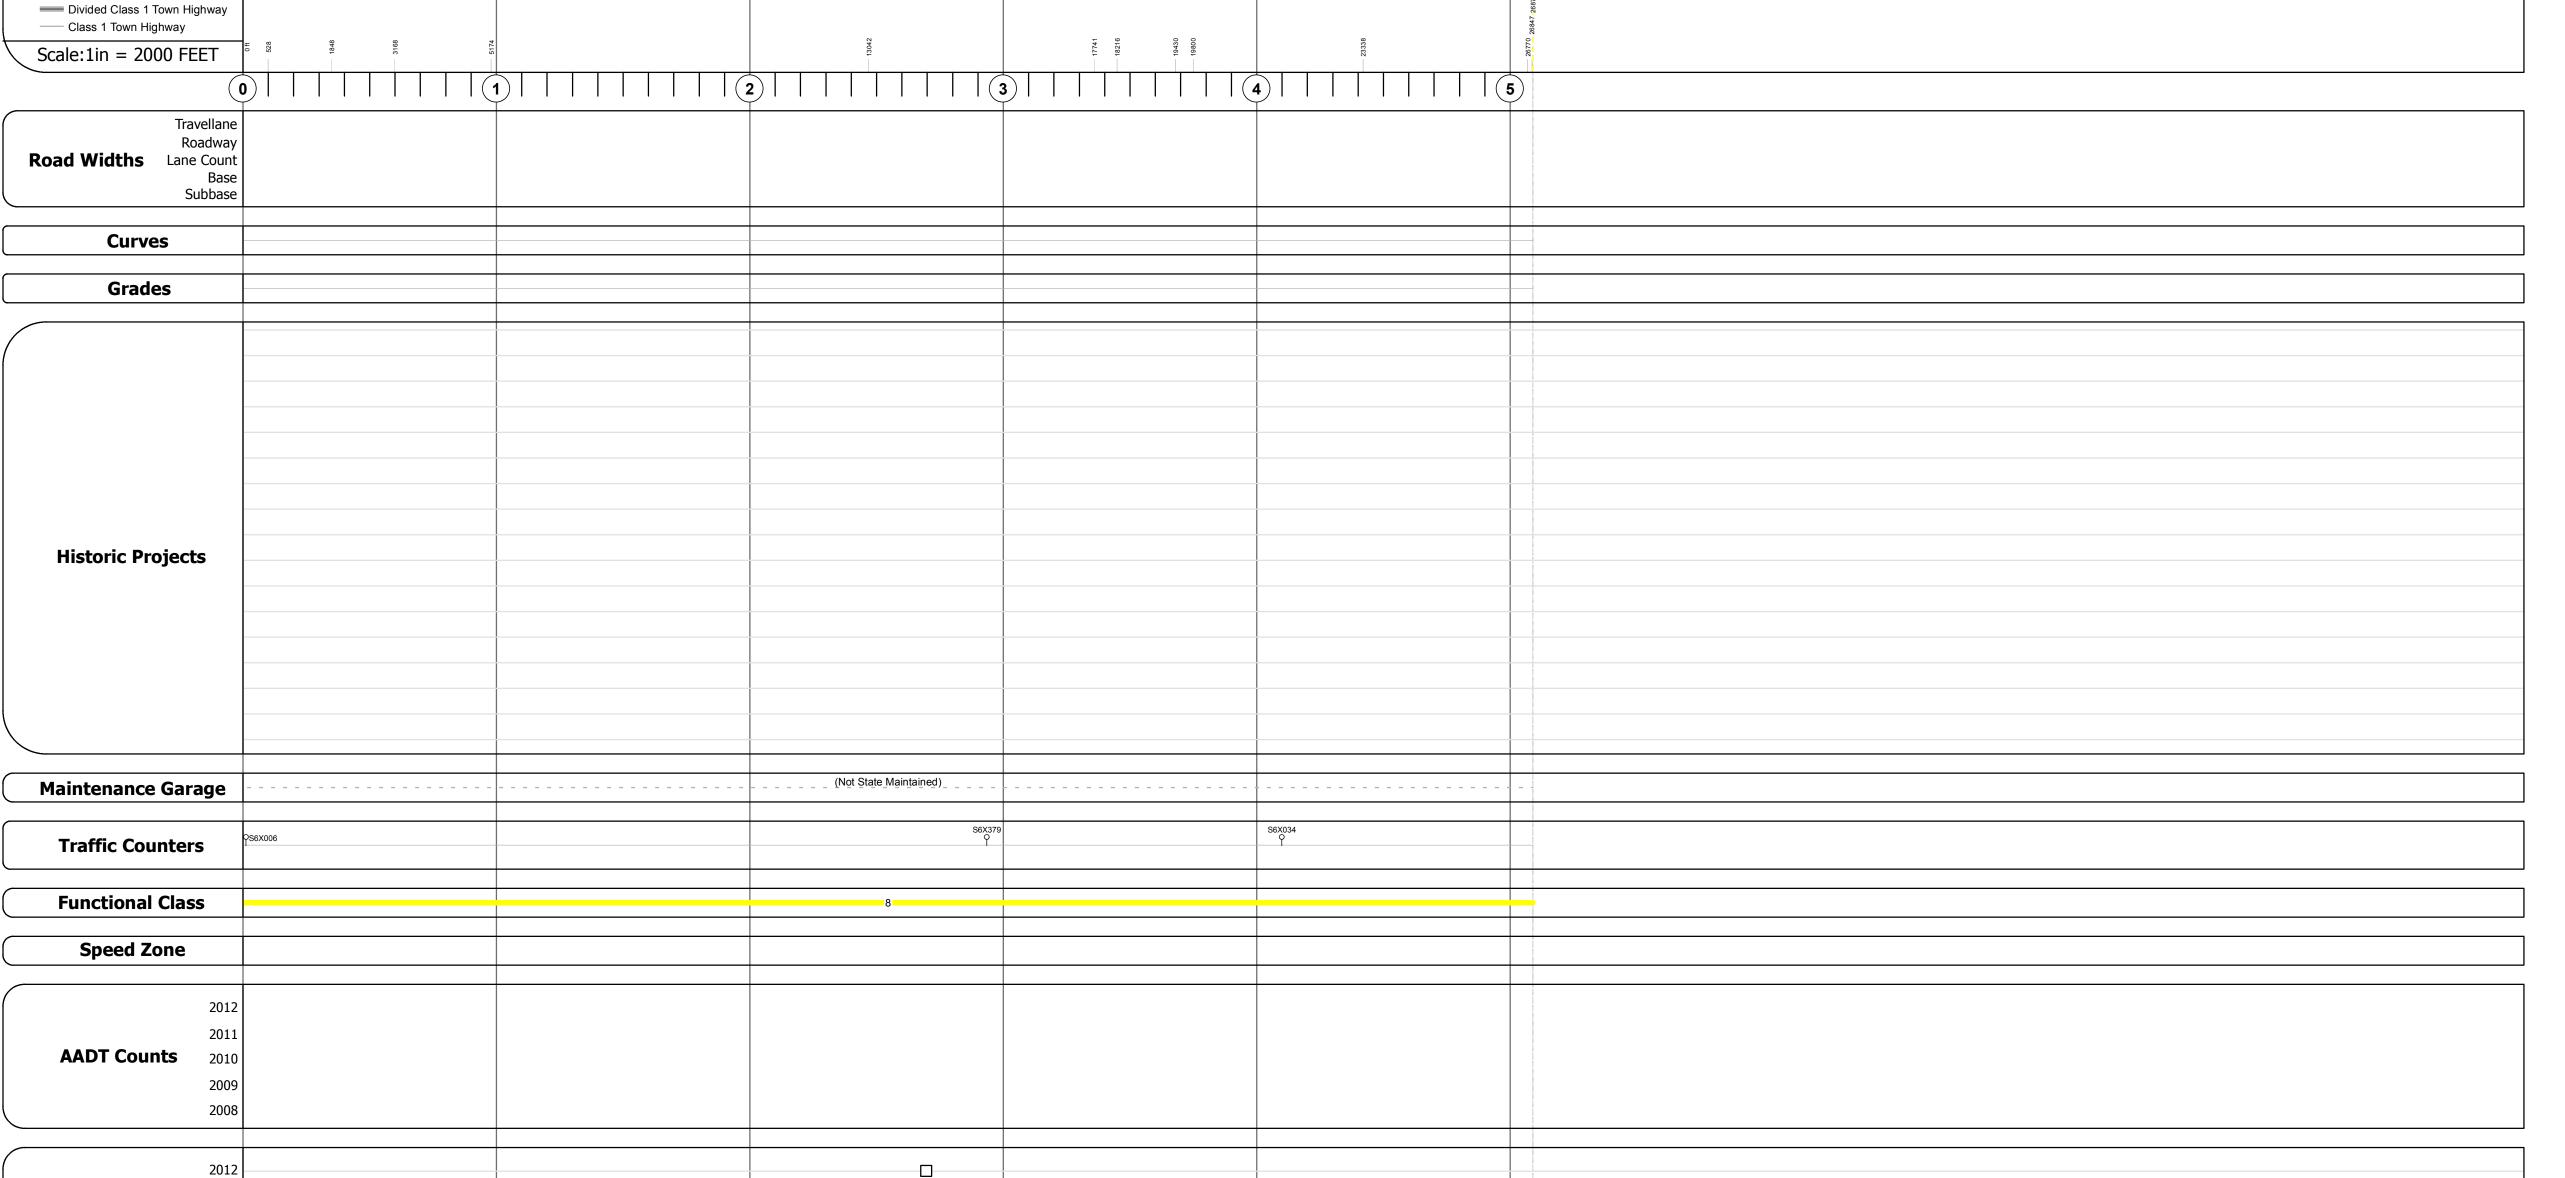

| Scale:1in = 2000 FEET                                   |         |                        | 1948   |                                                                |
|---------------------------------------------------------|---------|------------------------|--------|----------------------------------------------------------------|
|                                                         |         | 2                      |        | 4                                                              |
| Road Widths  Road Widths  Lane Count  Base  Subbase     | t       |                        |        |                                                                |
| Curves                                                  |         |                        |        |                                                                |
| Grades                                                  |         |                        |        |                                                                |
| Historic Projects                                       |         |                        |        |                                                                |
| Maintenance Garage                                      |         | (Not State Maintained) |        |                                                                |
|                                                         |         | 000070                 |        |                                                                |
| Traffic Counters                                        | QS6X006 | S6X379                 |        | S6X034<br>Q                                                    |
| Functional Class                                        |         | 8                      |        |                                                                |
|                                                         |         |                        |        |                                                                |
| Speed Zone                                              |         |                        |        |                                                                |
| 2012<br>2011<br><b>AADT Counts</b> 2010<br>2009<br>2008 |         |                        |        |                                                                |
| 2012<br>2011<br>2010<br>2009<br>2008                    |         |                        |        |                                                                |
| Historic Projec                                         |         | Curves Road Width      | s AADT | Mileage by Functional Class By Sheet  Mileage by Town By Sheet |