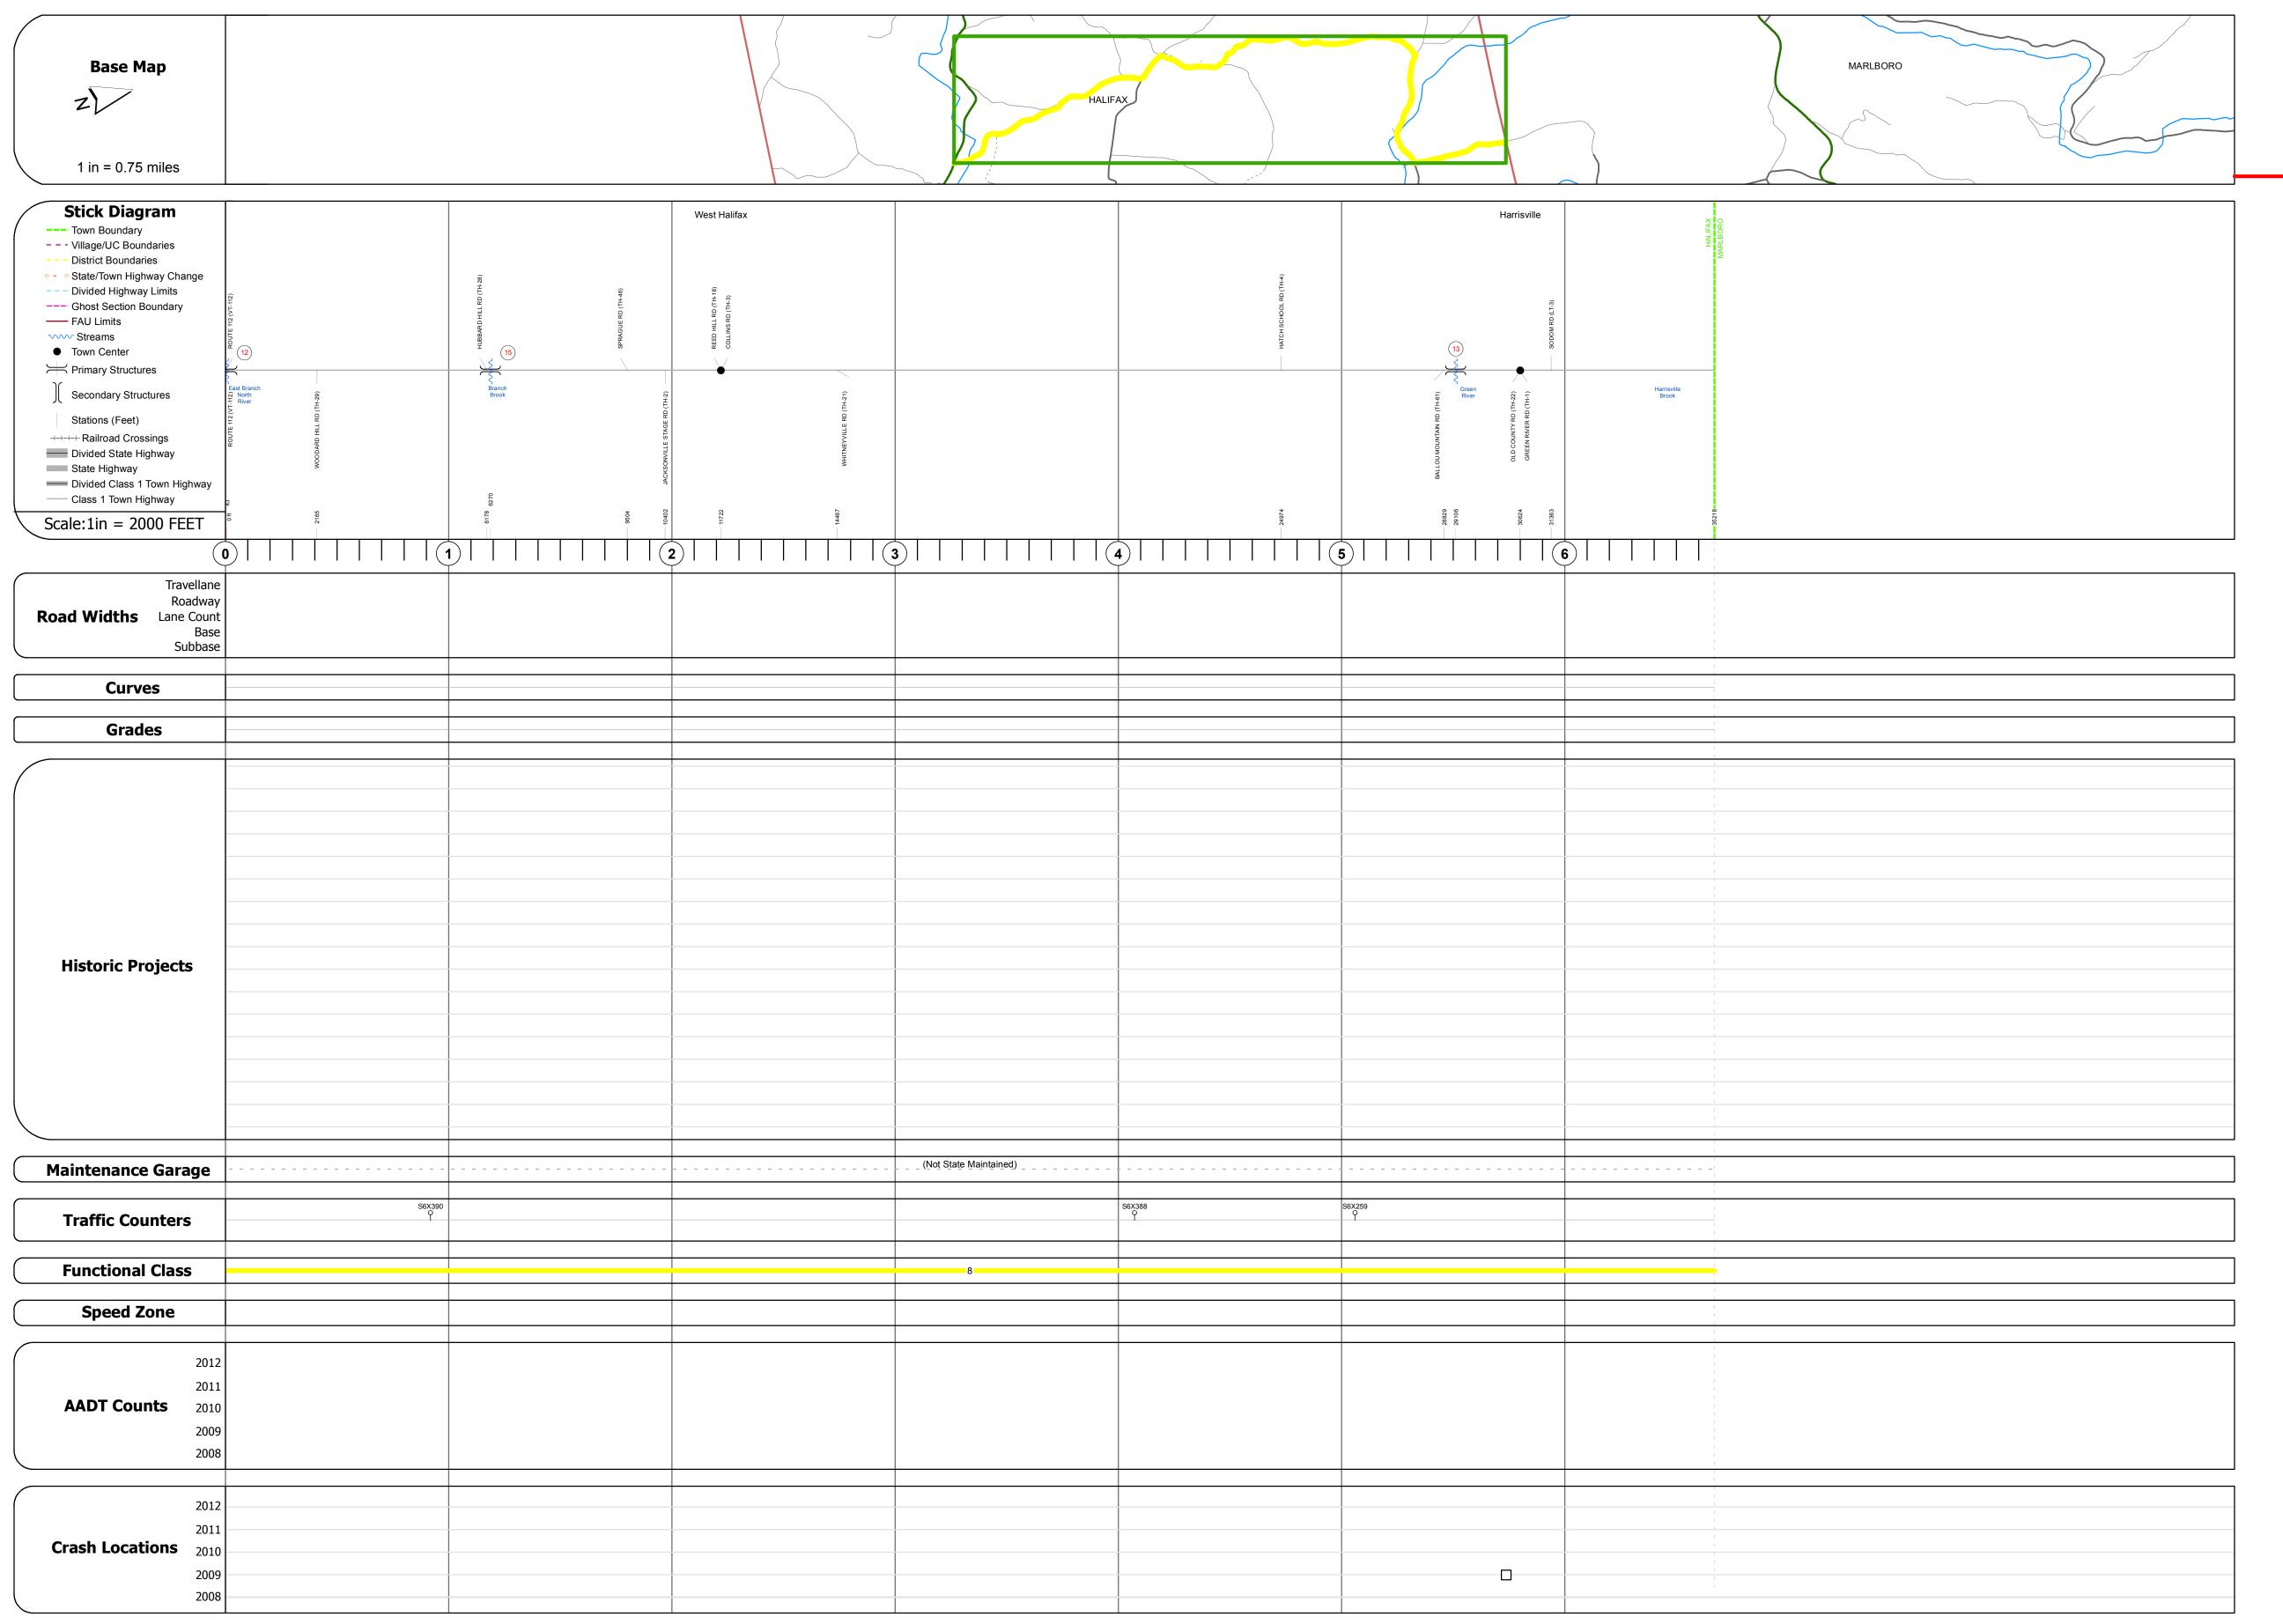

## **Route Log Progress Chart**

**DRAFT** Please Note: Errors and Omissions May Exist. Contact the VTrans Mapping Unit with questions or concerns.

Total Mileage: 6.670 mi

**DISTRICT TOWN ROUTE HALIFAX** Min-0504

Bridge <mark>12</mark>: Tee Beam - 1925 Structure No. 101308001213081 Length: 42' Width: 26.8' Weight Limit: 0 Facility Carried: C2001 Bridge Type: CONC TBM WD W/ STLBM
Features Intersected: EAST BR NORTHRIVER Surface: Bituminous Maintenance/Ownership: Town

Stringer/multi-beam or girder - 1939 Structure No. 101308001513081 Length: 59' Width: 20.8' Facility Carried: C2001 Bridge Type: ROLLED BEAM Features Intersected: BRANCH BROOK Surface: Bituminous Maintenance/Ownership: Town

Bridge <mark>13</mark>: Slab - 1966 Structure No. 101308001313081 Length: 36' Width: 23.9' Facility Carried: C2001 Bridge Type: CONCRETE SLAB Features Intersected: GREEN RIVER Surface: Bituminous Maintenance/Ownership: Town

**TOWN** 

**HALIFAX** 

**DISTRICT** 

Total Mileage: 6.67 mi

**ROUTE** 

Min-0504

ETE mileage:

0.0 to 6.67

Date: 04/01/14

1 of 1

TWN mileage:

0.0 to 6.67