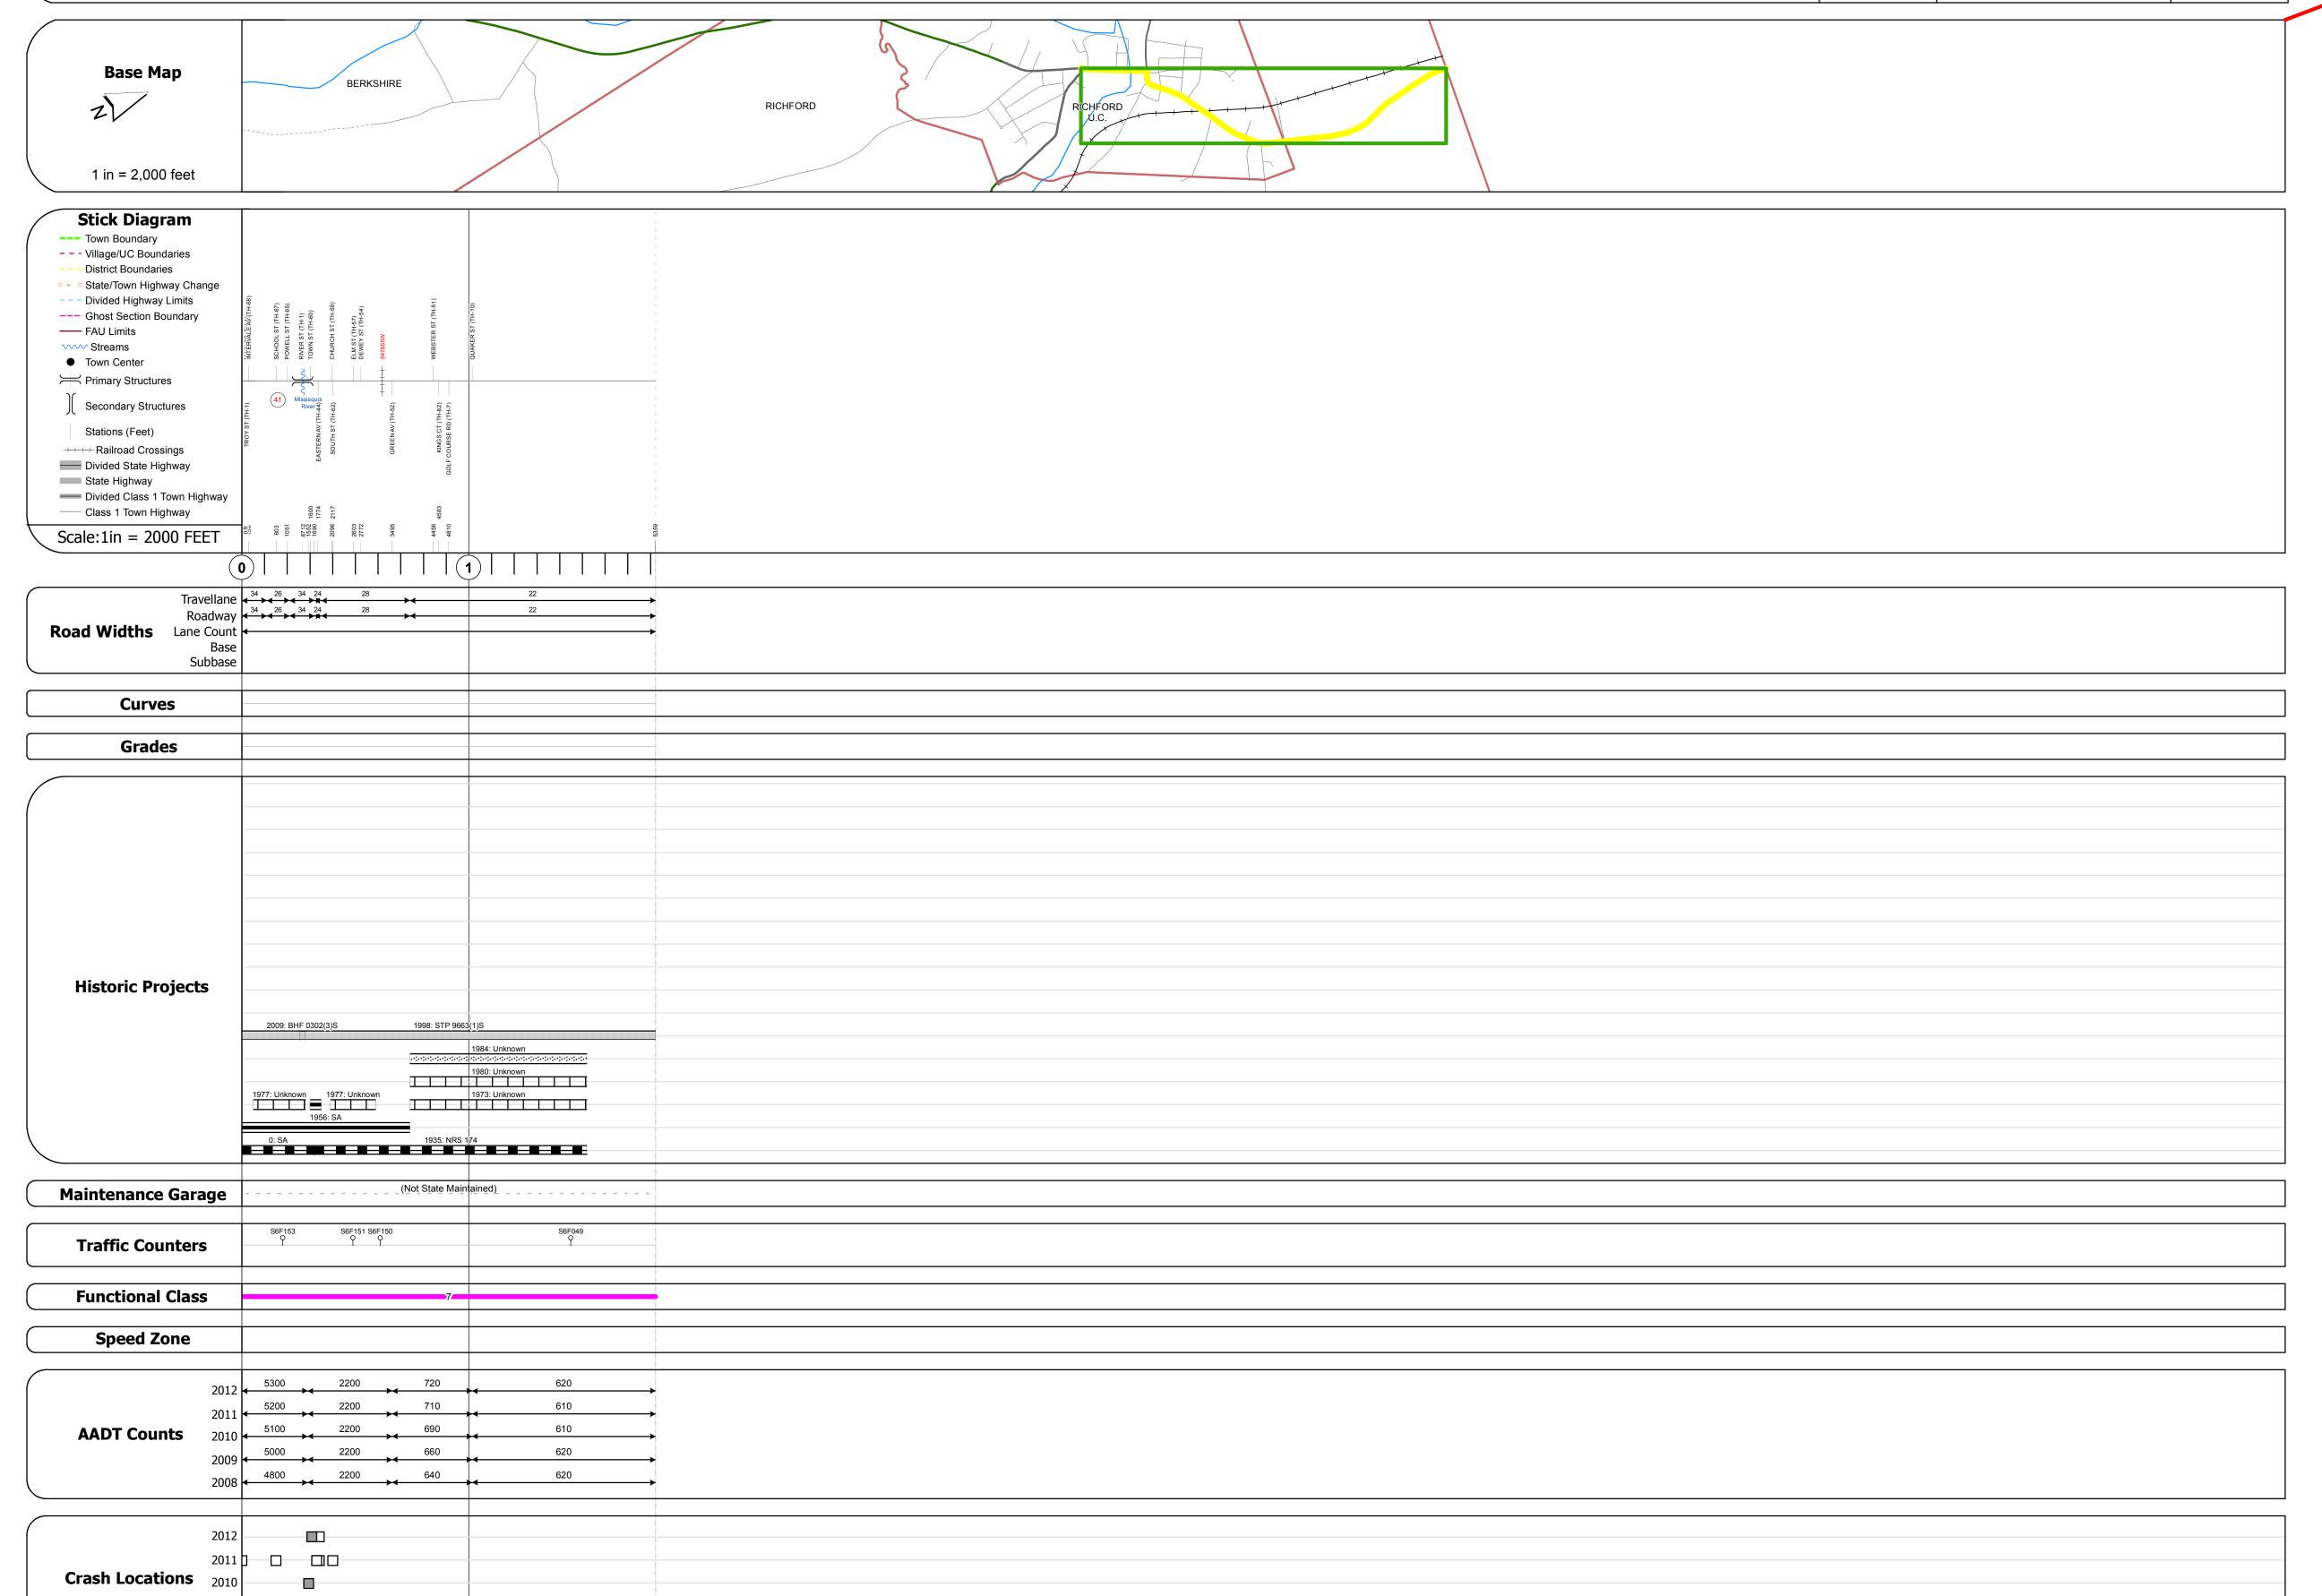

## **Route Log Progress Chart**

Please Note: Errors and Omissions May Exist.
Contact the VTrans Mapping Unit with questions or concerns.

**DRAFT** 

DISTRICT TOWN ROUTE

8 RICHFORD Maj-0309

**DESCRIPTION BLOCK** 

Bridge <mark>41</mark>: Truss - thru - 1934 Structure No. 200302004106112

Facility Carried: TR 02 FAS 302 Bridge Type: STEEL PONY TRUSS

Maintenance/Ownership: Town

Features Intersected: MISSISQUOI RIVER

Length: 128' Height: 15.42' Width: 27.5'

Surface: Bituminous

| Historic Projects                                                                                            | Functional Class                                                                                                                                                                                                                                                                                                                                                                                                                                                                                                                                                                                                                                                                                                                                                                                                                                                                                                                                                                                                                                                                                                                                                                                                                                                                                                                                                                                                                                                                                                                                                                                                                                                                                                                                                                                                                                                                                                                                                                                                                                                                                                               | Curves     | Road Widths      | AADT                                                 | Mileage by Functional Class By Sheet |                   | Mileage by Town By Sheet |                         |          |          |                     |                           |
|--------------------------------------------------------------------------------------------------------------|--------------------------------------------------------------------------------------------------------------------------------------------------------------------------------------------------------------------------------------------------------------------------------------------------------------------------------------------------------------------------------------------------------------------------------------------------------------------------------------------------------------------------------------------------------------------------------------------------------------------------------------------------------------------------------------------------------------------------------------------------------------------------------------------------------------------------------------------------------------------------------------------------------------------------------------------------------------------------------------------------------------------------------------------------------------------------------------------------------------------------------------------------------------------------------------------------------------------------------------------------------------------------------------------------------------------------------------------------------------------------------------------------------------------------------------------------------------------------------------------------------------------------------------------------------------------------------------------------------------------------------------------------------------------------------------------------------------------------------------------------------------------------------------------------------------------------------------------------------------------------------------------------------------------------------------------------------------------------------------------------------------------------------------------------------------------------------------------------------------------------------|------------|------------------|------------------------------------------------------|--------------------------------------|-------------------|--------------------------|-------------------------|----------|----------|---------------------|---------------------------|
| Retreatment Bituminous Gravel Concrete Surface Treated                                                       | 7 — 12 — 17                                                                                                                                                                                                                                                                                                                                                                                                                                                                                                                                                                                                                                                                                                                                                                                                                                                                                                                                                                                                                                                                                                                                                                                                                                                                                                                                                                                                                                                                                                                                                                                                                                                                                                                                                                                                                                                                                                                                                                                                                                                                                                                    | curve left | <b>←</b> (ft)    | ← (count)                                            | 0309 7 - Rural - Major Collector     | 1.822             | RICHFORD - S03090611     | 1.822 of 1.822          | DISTRICT | TOWN     | Date: 04/01/14      | ROUTE                     |
| Unknown  Bituminous  Macadam  Plant Mix                                                                      | 6 — 11 — 16                                                                                                                                                                                                                                                                                                                                                                                                                                                                                                                                                                                                                                                                                                                                                                                                                                                                                                                                                                                                                                                                                                                                                                                                                                                                                                                                                                                                                                                                                                                                                                                                                                                                                                                                                                                                                                                                                                                                                                                                                                                                                                                    | Grades     | Traffic Counters | Crash Locations                                      |                                      |                   |                          |                         |          |          | 4 - 5 4             | Maj-0309                  |
| Skinny Mix  Bituminous  Concrete  Cold Plane and Bituminous Concrete  Reclaimed Base and Bituminous Concrete | Speed Zones  SPEED |            | (counter ID)     | Fatal Property Damage Only Injury Unknown Crash Type |                                      |                   |                          |                         | 8        | RICHFORD | 1 of 1 TWN mileage: | ETE mileag<br>0.0 to 1.82 |
| Concrete                                                                                                     | 25 30 35 40 45 50 55 60 65                                                                                                                                                                                                                                                                                                                                                                                                                                                                                                                                                                                                                                                                                                                                                                                                                                                                                                                                                                                                                                                                                                                                                                                                                                                                                                                                                                                                                                                                                                                                                                                                                                                                                                                                                                                                                                                                                                                                                                                                                                                                                                     | _          |                  |                                                      | Total                                | Mileage: 1.822 mi |                          | Total Mileage: 1.822 mi |          |          | 0.0 to 1.822        | 0.0 to 1.0                |