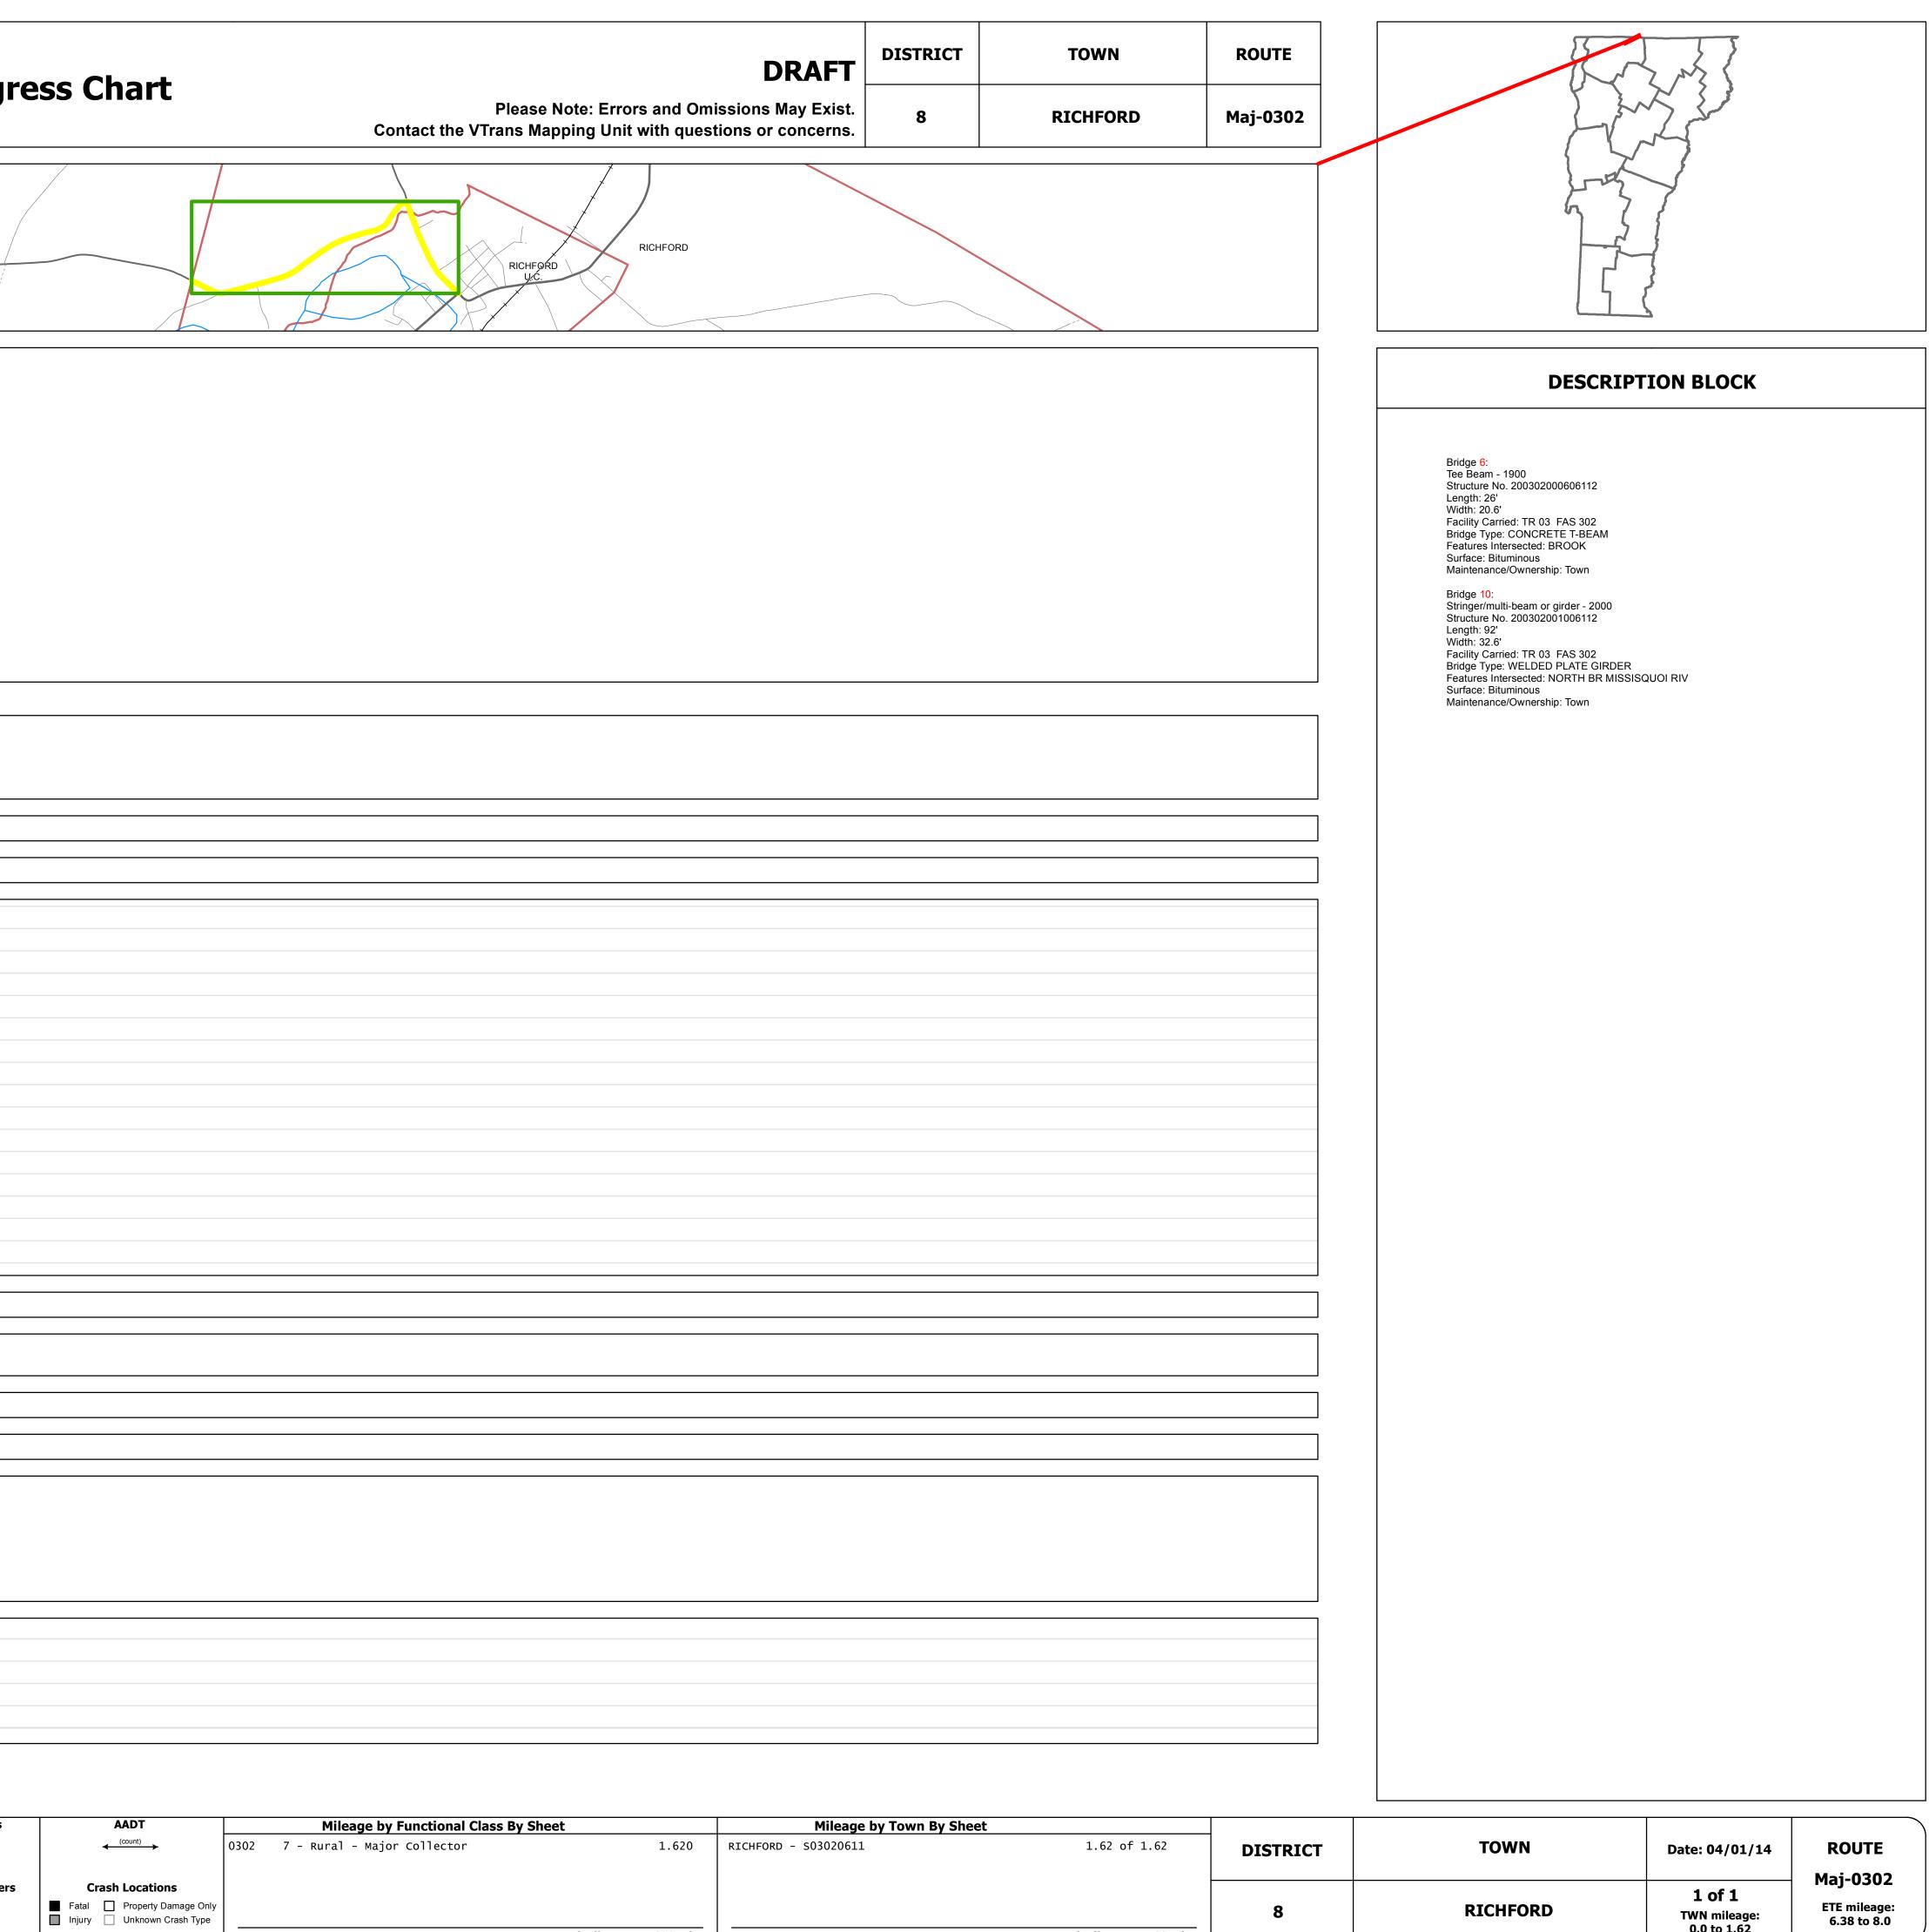

## **Route Log Progress Chart**

| Base Map                                                                                                                         |                                                                                                                                      |                                                           | BERKSHIRE      |
|----------------------------------------------------------------------------------------------------------------------------------|--------------------------------------------------------------------------------------------------------------------------------------|-----------------------------------------------------------|----------------|
| 1 in = 2,000 feet                                                                                                                |                                                                                                                                      |                                                           |                |
|                                                                                                                                  |                                                                                                                                      | 1                                                         |                |
| Stick Diagram Town Boundary Village/UC Boundaries District Boundaries State/Town Highway Change Divided Highway Limits           | RICHFORD                                                                                                                             |                                                           |                |
| <ul> <li>Ghost Section Boundary</li> <li>FAU Limits</li> <li>Streams</li> <li>Town Center</li> <li>Primary Structures</li> </ul> |                                                                                                                                      | MULLEN AV (TH-61)<br>MULLEN AV (TH-61)<br>NORTHAV (TH-65) |                |
| ) Secondary Structures<br>Stations (Feet)<br>HINDER Railroad Crossings<br>Divided State Highway<br>State Highway                 | MARVIN RD (TH-14)<br>DAVIS RD (TH-15)                                                                                                | North Branch<br>Missisquoi<br>River                       | MAIN ST (TH 2) |
| Divided Class 1 Town Highway     Class 1 Town Highway                                                                            | <u></u>                                                                                                                              | 0 53 T 4                                                  |                |
| Scale:1in = 2000 FEET                                                                                                            |                                                                                                                                      |                                                           | 255<br>252     |
| (                                                                                                                                |                                                                                                                                      | 1)                                                        |                |
| Travellane<br>Roadway<br>Road Widths Lane Coun<br>Base<br>Subbase                                                                | / <sup>22</sup>                                                                                                                      | 34 22 36<br>34 22 36<br>2 1/2" Bit. Conc.<br>18" Gravel   |                |
|                                                                                                                                  |                                                                                                                                      |                                                           |                |
| Curves                                                                                                                           |                                                                                                                                      |                                                           |                |
| Grades                                                                                                                           |                                                                                                                                      |                                                           |                |
|                                                                                                                                  |                                                                                                                                      |                                                           |                |
| Historic Projects                                                                                                                | 1982: Unknown<br>1982: Unknown<br>1982: Unknown<br>1975: Unknown<br>1975: Unknown<br>1975: Unknown<br>1975: Unknown<br>1975: Unknown | Unknown                                                   |                |
|                                                                                                                                  |                                                                                                                                      |                                                           |                |
| Maintonanco Caraco                                                                                                               |                                                                                                                                      |                                                           |                |
| Maintenance Garage                                                                                                               |                                                                                                                                      |                                                           |                |
| Traffic Counters                                                                                                                 |                                                                                                                                      | S6F152                                                    |                |
| Functional Class                                                                                                                 | 7                                                                                                                                    |                                                           |                |
| Speed Zone                                                                                                                       |                                                                                                                                      |                                                           |                |
|                                                                                                                                  |                                                                                                                                      |                                                           |                |
| AADT Counts 2012<br>2013<br>2014<br>2016<br>2009                                                                                 | 820<br>830<br>850<br>860                                                                                                             | 1700<br>1700<br>1700<br>1700<br>1700                      |                |
| 2008                                                                                                                             |                                                                                                                                      |                                                           |                |
| 2012<br>2012<br>Crash Locations 2010                                                                                             | 1                                                                                                                                    |                                                           |                |
| 2009                                                                                                                             |                                                                                                                                      |                                                           |                |
| 2008                                                                                                                             | 3                                                                                                                                    |                                                           | 1<br>1<br>1    |

| Historic Projects                                                                  | Functional Class                                                                                                                                                                                                                                                                                                                                                                                                                                                                                                                                                                                                                                                                                                                                                                                                                                                                                                                                                                                                                                                                                                                                                                                                                                                                                                                                                                                                                                                                                                                                                                                                                                                                                                                                                                                                                                                                                                                                                                                                                                                                                                              | Curves                              | Road Widths                 | AADT                         | Mileage by Functional Class By Shee | Mileage by Town By Sheet |                      |
|------------------------------------------------------------------------------------|-------------------------------------------------------------------------------------------------------------------------------------------------------------------------------------------------------------------------------------------------------------------------------------------------------------------------------------------------------------------------------------------------------------------------------------------------------------------------------------------------------------------------------------------------------------------------------------------------------------------------------------------------------------------------------------------------------------------------------------------------------------------------------------------------------------------------------------------------------------------------------------------------------------------------------------------------------------------------------------------------------------------------------------------------------------------------------------------------------------------------------------------------------------------------------------------------------------------------------------------------------------------------------------------------------------------------------------------------------------------------------------------------------------------------------------------------------------------------------------------------------------------------------------------------------------------------------------------------------------------------------------------------------------------------------------------------------------------------------------------------------------------------------------------------------------------------------------------------------------------------------------------------------------------------------------------------------------------------------------------------------------------------------------------------------------------------------------------------------------------------------|-------------------------------------|-----------------------------|------------------------------|-------------------------------------|--------------------------|----------------------|
| Retreatment Bituminous Concrete Surface Tracted                                    | ·                                                                                                                                                                                                                                                                                                                                                                                                                                                                                                                                                                                                                                                                                                                                                                                                                                                                                                                                                                                                                                                                                                                                                                                                                                                                                                                                                                                                                                                                                                                                                                                                                                                                                                                                                                                                                                                                                                                                                                                                                                                                                                                             |                                     | (ft)                        | (count)                      | 0302 7 - Rural - Major Collector    | 1.620                    | RICHFORD - S03020611 |
| Resurface     Concrete     Surface Treated       Unknown     Bituminous     Gravel | <b>2 8 14 19</b>                                                                                                                                                                                                                                                                                                                                                                                                                                                                                                                                                                                                                                                                                                                                                                                                                                                                                                                                                                                                                                                                                                                                                                                                                                                                                                                                                                                                                                                                                                                                                                                                                                                                                                                                                                                                                                                                                                                                                                                                                                                                                                              | curve right                         |                             |                              |                                     |                          |                      |
| Bituminous Mix                                                                     | 6 11 16                                                                                                                                                                                                                                                                                                                                                                                                                                                                                                                                                                                                                                                                                                                                                                                                                                                                                                                                                                                                                                                                                                                                                                                                                                                                                                                                                                                                                                                                                                                                                                                                                                                                                                                                                                                                                                                                                                                                                                                                                                                                                                                       | Grades                              | Traffic Counters            | Crash Locations              |                                     |                          |                      |
| Skinny Mix Bituminous and Bituminous                                               | Speed Zones                                                                                                                                                                                                                                                                                                                                                                                                                                                                                                                                                                                                                                                                                                                                                                                                                                                                                                                                                                                                                                                                                                                                                                                                                                                                                                                                                                                                                                                                                                                                                                                                                                                                                                                                                                                                                                                                                                                                                                                                                                                                                                                   | grade up                            | (counter ID)                | Fatal Property Damage Only   |                                     |                          |                      |
| Bituminous Seal Concrete Concrete                                                  | SPEED | grade down                          | Ϋ́                          | Injury 🗌 Unknown Crash Type  |                                     |                          |                      |
| Oondicte                                                                           |                                                                                                                                                                                                                                                                                                                                                                                                                                                                                                                                                                                                                                                                                                                                                                                                                                                                                                                                                                                                                                                                                                                                                                                                                                                                                                                                                                                                                                                                                                                                                                                                                                                                                                                                                                                                                                                                                                                                                                                                                                                                                                                               |                                     |                             |                              | 1                                   | otal Mileage: 1.620 mi   |                      |
| For More Information Contact - Vermont Agency of Transportation, Polic             | y, Planning and Intermodal Development Division                                                                                                                                                                                                                                                                                                                                                                                                                                                                                                                                                                                                                                                                                                                                                                                                                                                                                                                                                                                                                                                                                                                                                                                                                                                                                                                                                                                                                                                                                                                                                                                                                                                                                                                                                                                                                                                                                                                                                                                                                                                                               | - Mapping Unit, 1 National Life Dri | ve, Montpelier, VT 05633-50 | 001 Telephone: 802-828-2600. |                                     |                          |                      |

Total Mileage: 1.62 mi

TWN mileage: 0.0 to 1.62