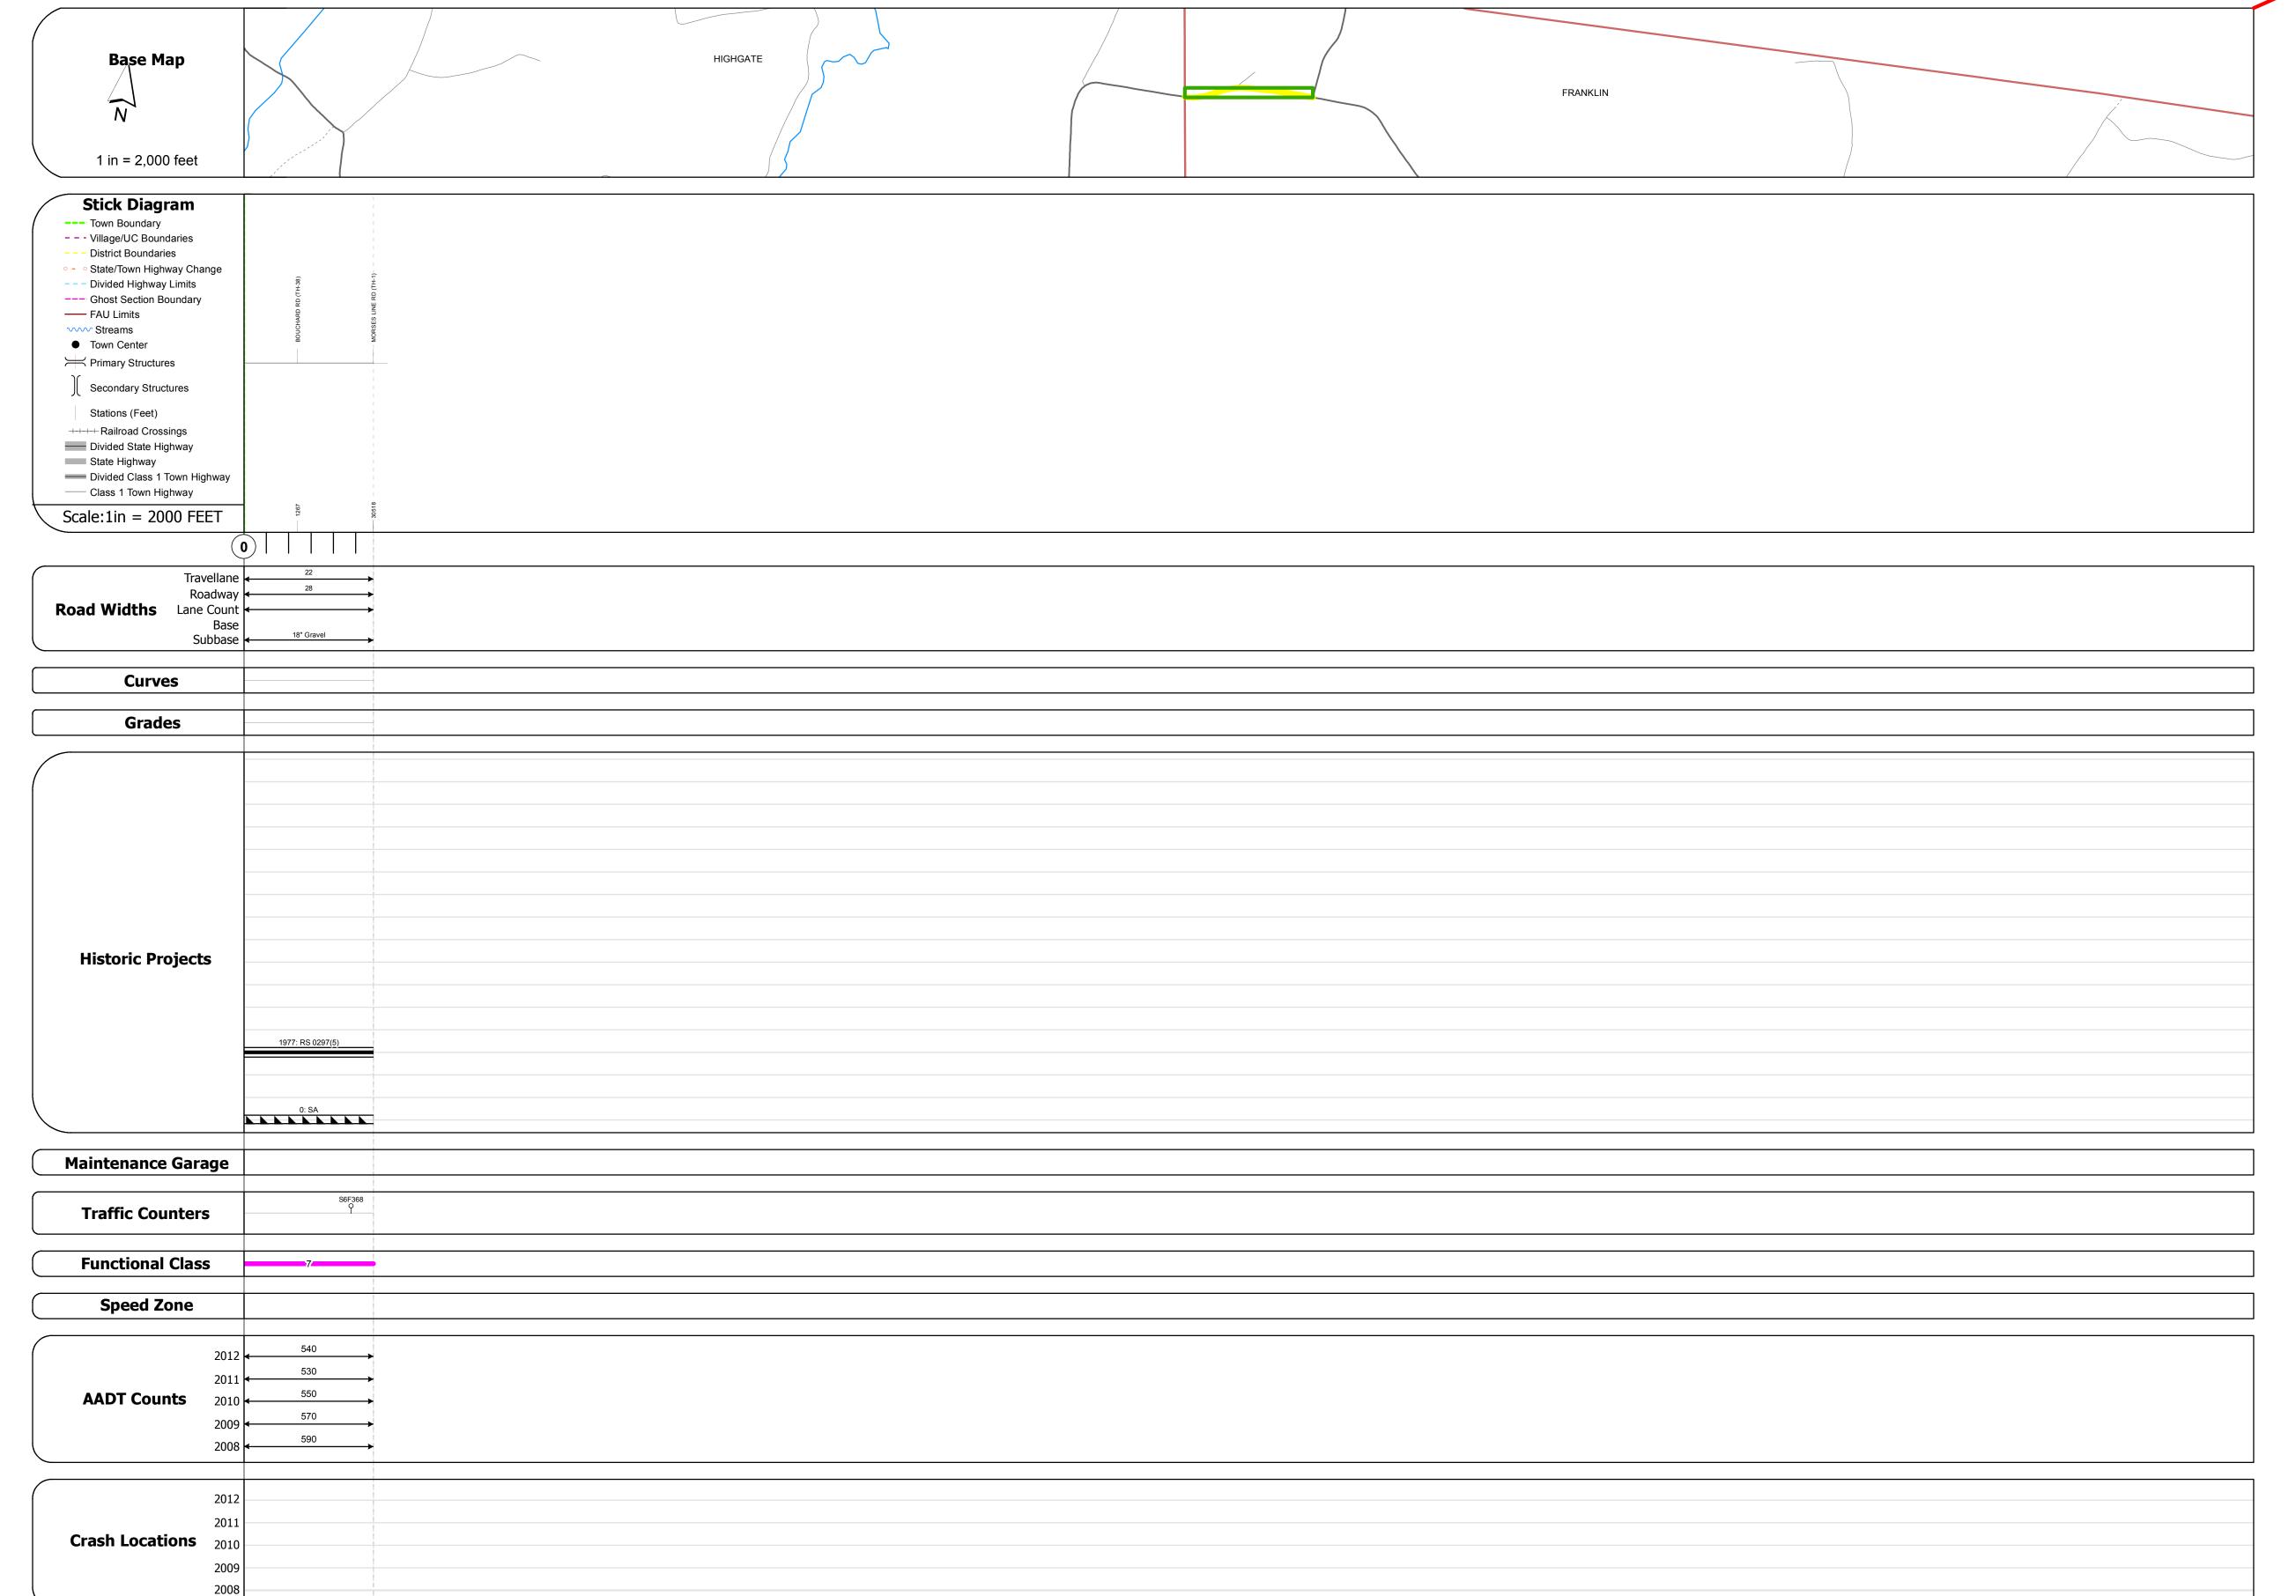

## **Route Log Progress Chart**

**DRAFT** Please Note: Errors and Omissions May Exist.

Contact the VTrans Mapping Unit with questions or concerns.

**DISTRICT TOWN ROUTE FRANKLIN** Maj-0297

**DESCRIPTION BLOCK** 

Mileage by Functional Class By Sheet

0297 7 - Rural - Major Collector

Mileage by Town By Sheet

0.58 of 0.58

Total Mileage: 0.58 mi

**DISTRICT** 

0.580 FRANKLIN - S02970607

Total Mileage: 0.580 mi

| TOWN     | Date: 04/01/14                        | ROUTE                               |
|----------|---------------------------------------|-------------------------------------|
| FRANKLIN | 1 of 1<br>TWN mileage:<br>0.0 to 0.58 | Maj-0297  ETE mileage: 5.78 to 6.36 |

Speed Zones

Resurface
Unknown
Bituminous
Macadam

Reclaimed Base and Bituminous

**Road Widths** 

■ Fatal □ Property Damage Only

curve left