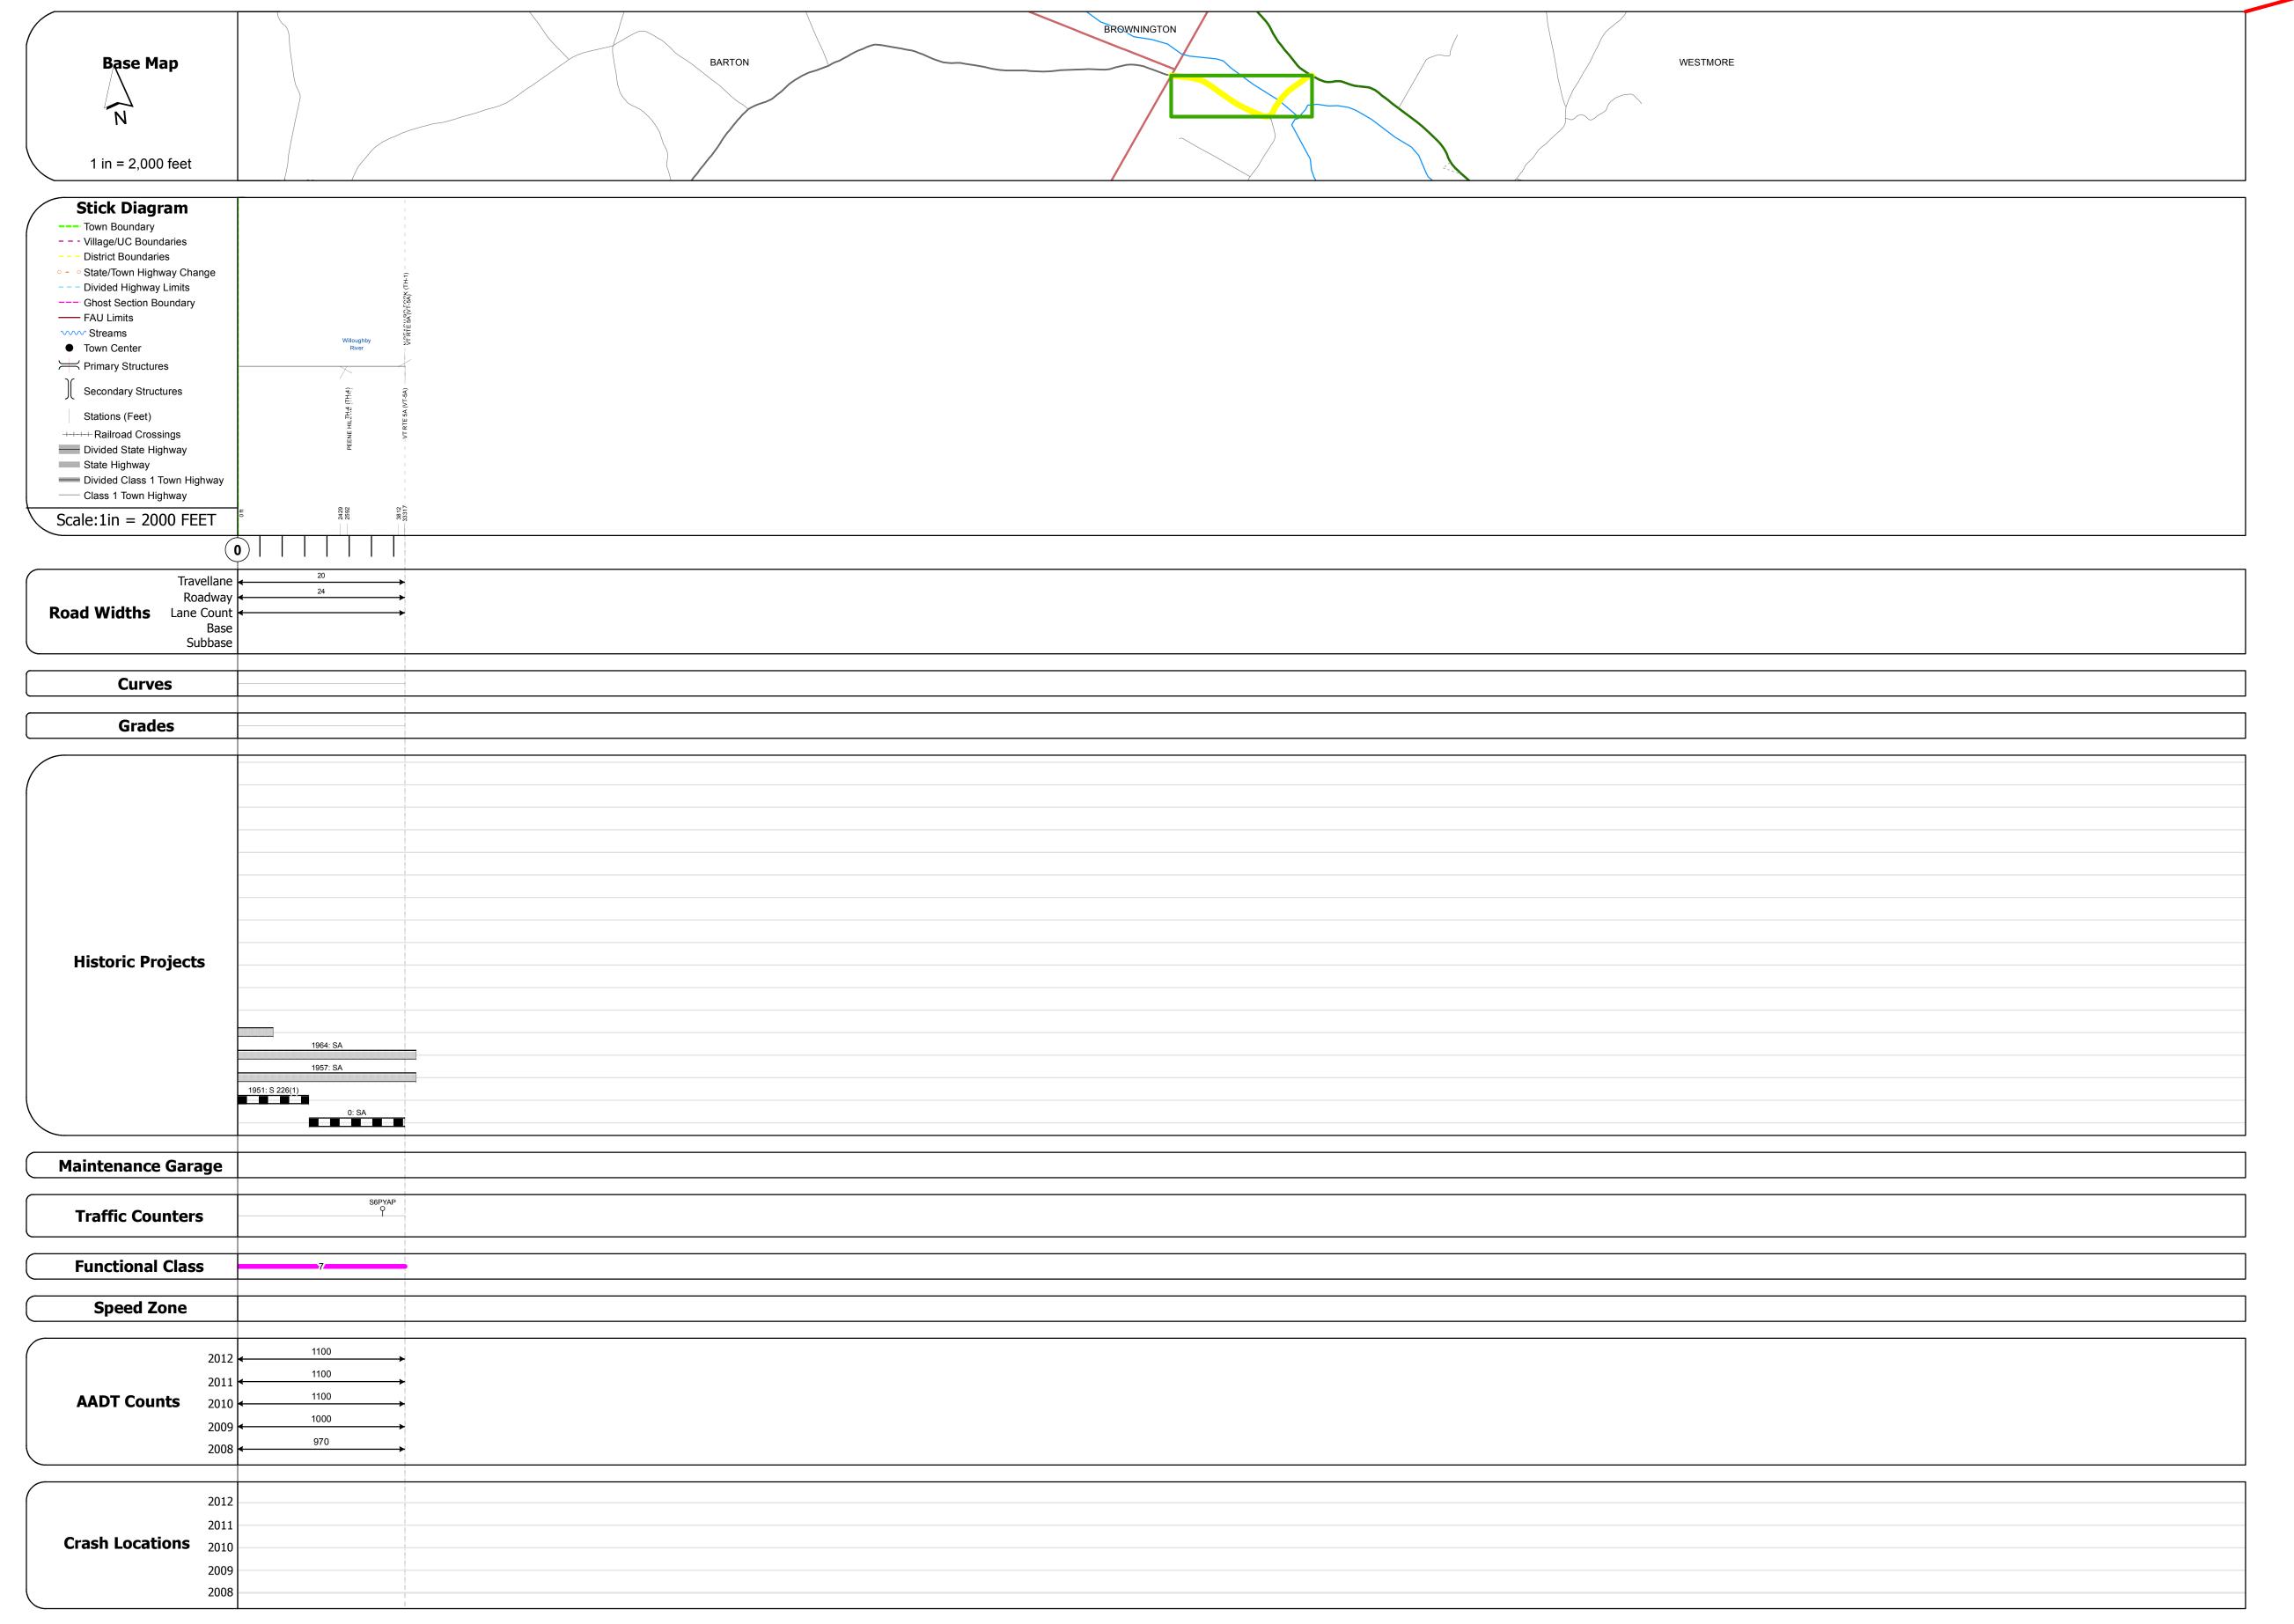

## **Route Log Progress Chart**

Please Note: Errors and Omissions May Exist.
Contact the VTrans Mapping Unit with questions or concerns.

**DRAFT** 

DISTRICT TOWN ROUTE

9 WESTMORE Maj-0286

**DESCRIPTION BLOCK** 

| Historic Projects                                                                   | Functional Class                                                                                                                                                                                                                                                                                                                                                                                                                                                                                                                                                                                                                                                                                                                                                                                                                                                                                                                                                                                                                                                                                                                                                                                                                                                                                                                                                                                                                                                                                                                                                                                                                                                                                                                                                                                                                                                                                                                                                                                                                                                                                                              | Curves      | Road Widths      | AADT                          | Mileage by Functional Class By Sheet |        | Mileage by Town By Sheet |                        |          |          |                |              |
|-------------------------------------------------------------------------------------|-------------------------------------------------------------------------------------------------------------------------------------------------------------------------------------------------------------------------------------------------------------------------------------------------------------------------------------------------------------------------------------------------------------------------------------------------------------------------------------------------------------------------------------------------------------------------------------------------------------------------------------------------------------------------------------------------------------------------------------------------------------------------------------------------------------------------------------------------------------------------------------------------------------------------------------------------------------------------------------------------------------------------------------------------------------------------------------------------------------------------------------------------------------------------------------------------------------------------------------------------------------------------------------------------------------------------------------------------------------------------------------------------------------------------------------------------------------------------------------------------------------------------------------------------------------------------------------------------------------------------------------------------------------------------------------------------------------------------------------------------------------------------------------------------------------------------------------------------------------------------------------------------------------------------------------------------------------------------------------------------------------------------------------------------------------------------------------------------------------------------------|-------------|------------------|-------------------------------|--------------------------------------|--------|--------------------------|------------------------|----------|----------|----------------|--------------|
| Retreatment Bituminous Gravel                                                       | ├──+ 1 <mark>───</mark> 7 <del>───</del> 12 ─── 17                                                                                                                                                                                                                                                                                                                                                                                                                                                                                                                                                                                                                                                                                                                                                                                                                                                                                                                                                                                                                                                                                                                                                                                                                                                                                                                                                                                                                                                                                                                                                                                                                                                                                                                                                                                                                                                                                                                                                                                                                                                                            | curve left  | <b>←</b> (ft)    | (count)                       | 0286 7 - Rural - Major Collector     | 0.750  | WESTMORE - S02861019     | 0.75 of 0.75           | DISTRICT | TOWN     | Date: 04/01/14 | ROUTE        |
| Resurface Concrete Surface Treated Gravel                                           | 2 8 - 14 - 19                                                                                                                                                                                                                                                                                                                                                                                                                                                                                                                                                                                                                                                                                                                                                                                                                                                                                                                                                                                                                                                                                                                                                                                                                                                                                                                                                                                                                                                                                                                                                                                                                                                                                                                                                                                                                                                                                                                                                                                                                                                                                                                 | curve right |                  |                               |                                      |        |                          |                        | DISTRICT |          | Butci 64/61/14 | ROOTE        |
| Unknown  Bituminous  Macadam  Plant Mix  Cold Plans and                             | 6 11 16                                                                                                                                                                                                                                                                                                                                                                                                                                                                                                                                                                                                                                                                                                                                                                                                                                                                                                                                                                                                                                                                                                                                                                                                                                                                                                                                                                                                                                                                                                                                                                                                                                                                                                                                                                                                                                                                                                                                                                                                                                                                                                                       | Grades      | Traffic Counters | Crash Locations               |                                      |        |                          |                        |          |          |                | Maj-0286     |
| Skinny Mix  Cold Plane and  Reclaimed Base                                          | Speed Zones                                                                                                                                                                                                                                                                                                                                                                                                                                                                                                                                                                                                                                                                                                                                                                                                                                                                                                                                                                                                                                                                                                                                                                                                                                                                                                                                                                                                                                                                                                                                                                                                                                                                                                                                                                                                                                                                                                                                                                                                                                                                                                                   | grade up    | (counter ID)     | Fatal Property Damage Only    |                                      |        |                          |                        |          | W-6-M6-  | 1 of 1         | ETE mileage: |
| Skinny Mix  Bituminous  Concrete  Reclaimed Base and Bituminous  Concrete  Concrete | SPEED | grade down  | Ŷ                | ☐ Injury ☐ Unknown Crash Type |                                      |        |                          |                        | 9        | WESTMORE | TWN mileage:   | 6.31 to 7.06 |
| Concrete                                                                            | 25 30 35 40 45 50 55 60 65                                                                                                                                                                                                                                                                                                                                                                                                                                                                                                                                                                                                                                                                                                                                                                                                                                                                                                                                                                                                                                                                                                                                                                                                                                                                                                                                                                                                                                                                                                                                                                                                                                                                                                                                                                                                                                                                                                                                                                                                                                                                                                    |             |                  |                               | Total Mileage: 0.7                   | 750 mi |                          | Total Mileage: 0.75 mi |          |          | 0.0 to 0.75    |              |