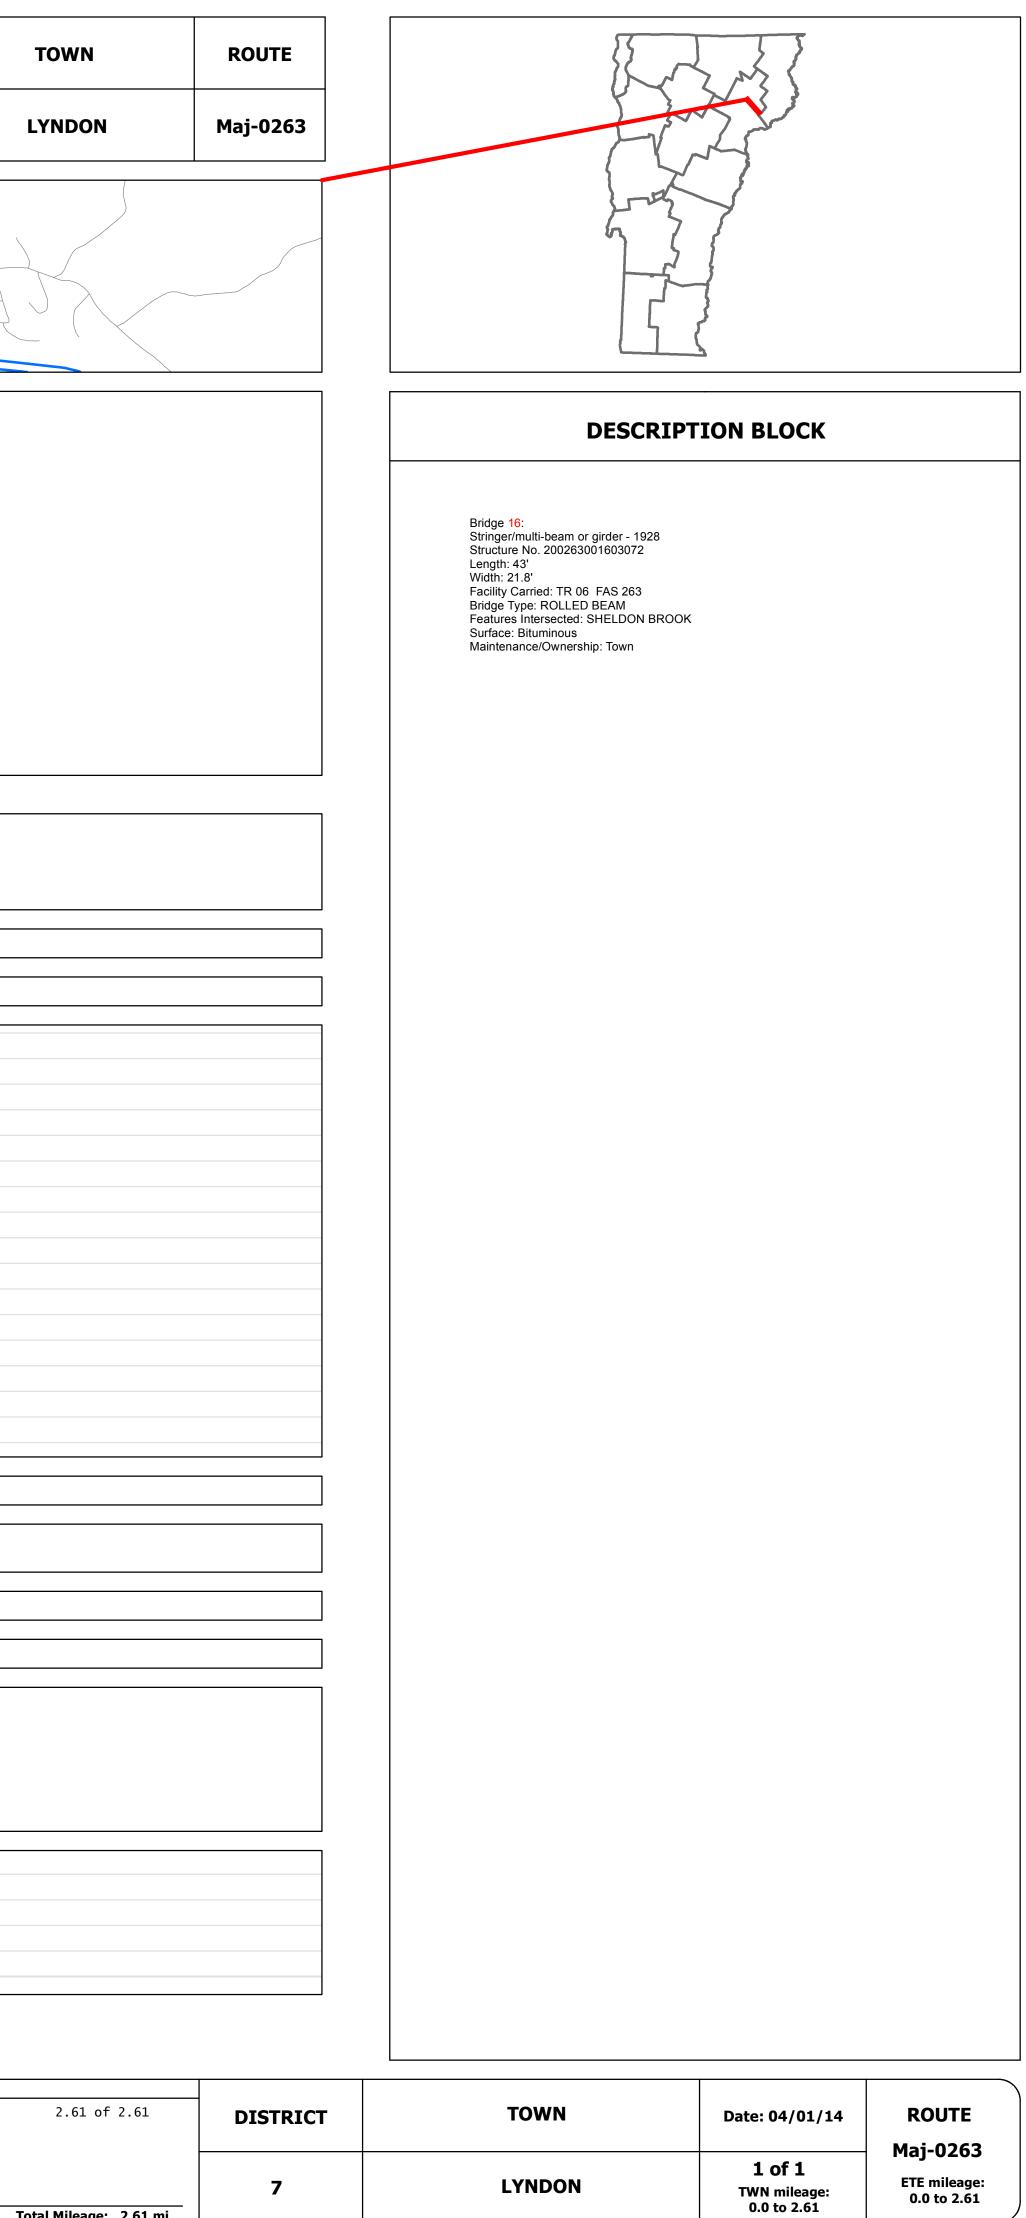

## Route Log Progr

| (                                                                                  |                                          |                                                                                                 |                    |
|------------------------------------------------------------------------------------|------------------------------------------|-------------------------------------------------------------------------------------------------|--------------------|
| Base Map                                                                           |                                          |                                                                                                 | ST.<br>JOHNSBURY   |
| $\rightarrow \gamma$                                                               |                                          |                                                                                                 | JOHNSBURY          |
|                                                                                    | к                                        | IRBY                                                                                            |                    |
|                                                                                    |                                          |                                                                                                 |                    |
|                                                                                    |                                          |                                                                                                 |                    |
| 1 in = 2,000 feet                                                                  |                                          |                                                                                                 |                    |
|                                                                                    |                                          | X                                                                                               |                    |
| Stick Diagram                                                                      | Re                                       | d Village                                                                                       |                    |
| Town Boundary                                                                      |                                          |                                                                                                 |                    |
| <ul> <li> Village/UC Boundaries</li> <li> District Boundaries</li> </ul>           |                                          |                                                                                                 |                    |
| ◦ - ◦ State/Town Highway Change                                                    |                                          | 6)                                                                                              |                    |
| <ul> <li>– – Divided Highway Limits</li> <li>– – Ghost Section Boundary</li> </ul> |                                          | IOSTON RD (TH-69<br>WALNUT LN (TH-1                                                             | (9-ST)             |
| Glost Section Boundary                                                             |                                          | STON F STON F LANT D                                                                            | AL DR              |
| vvvv Streams                                                                       |                                          | uoppu<br>NEW BOSTON RD (TH-69)<br>BLACK WALNUT LN (TH-129)<br>LIGHT PLANT DR (TH-66)            | MEMORIAL DR (US-5) |
| Town Center                                                                        |                                          | Brook                                                                                           |                    |
| → Primary Structures                                                               | (16)                                     |                                                                                                 |                    |
| ) Secondary Structures                                                             |                                          | (TH-2)<br>(H-154)<br>TH-68)<br>TH-68)                                                           | (¢·SN)             |
| Stations (Feet)                                                                    |                                          | RED VILLAGE RD (TH-2)<br>ABENAKI LOOP (TH-154)<br>BROWN FARM RD (TH-68)<br>LILY POND RD (TH-68) | BROAD ST (US-5)    |
| -++++ Railroad Crossings                                                           |                                          | D VILLA<br>ENAKI L<br>WN FAF                                                                    |                    |
| Divided State Highway<br>State Highway                                             |                                          | BR ABI                                                                                          |                    |
| Divided Class 1 Town Highway                                                       |                                          | φ<br>                                                                                           |                    |
| Class 1 Town Highway                                                               |                                          | - 55544<br>- 55544<br>- 7075<br>- 8395<br>- 83976<br>- 10032<br>- 10138<br>- 10138              |                    |
| Scale:1in = 2000 FEET                                                              | 0                                        |                                                                                                 | 13781              |
| (                                                                                  | $\mathbf{\hat{0}}$                       | $\mathbf{\hat{\mathbf{D}}}$                                                                     | 2)                 |
|                                                                                    |                                          |                                                                                                 |                    |
| Travelland                                                                         |                                          | 20 22                                                                                           |                    |
| Road Widths Lane Coun                                                              |                                          |                                                                                                 |                    |
| Base                                                                               |                                          |                                                                                                 |                    |
| Subbase                                                                            |                                          |                                                                                                 |                    |
|                                                                                    |                                          |                                                                                                 |                    |
| Curves                                                                             |                                          |                                                                                                 |                    |
| Credes                                                                             |                                          |                                                                                                 |                    |
| Grades                                                                             |                                          |                                                                                                 |                    |
|                                                                                    |                                          |                                                                                                 |                    |
| (                                                                                  |                                          |                                                                                                 |                    |
|                                                                                    |                                          |                                                                                                 |                    |
|                                                                                    |                                          |                                                                                                 |                    |
|                                                                                    |                                          |                                                                                                 |                    |
|                                                                                    |                                          |                                                                                                 |                    |
|                                                                                    |                                          |                                                                                                 |                    |
|                                                                                    |                                          |                                                                                                 |                    |
|                                                                                    |                                          |                                                                                                 |                    |
|                                                                                    |                                          |                                                                                                 |                    |
| Historic Projects                                                                  |                                          |                                                                                                 |                    |
|                                                                                    |                                          | 2000: STP 0263(1)S                                                                              |                    |
|                                                                                    |                                          | 1989: Unknown                                                                                   |                    |
|                                                                                    | 1981: Unknown 1983: Unknown 1984: Unknov | vn 1979: Unknown                                                                                |                    |
|                                                                                    | 1972: Unknown                            | 1970: SA                                                                                        |                    |
|                                                                                    |                                          | 1969: SA                                                                                        |                    |
|                                                                                    | 1949: SA 1946: SA                        | 1941: SA                                                                                        |                    |
|                                                                                    |                                          | 0: S/                                                                                           |                    |
|                                                                                    |                                          |                                                                                                 |                    |
| Maintenance Garage                                                                 |                                          | (Not State Maintained)                                                                          |                    |
|                                                                                    |                                          |                                                                                                 |                    |
|                                                                                    |                                          | S6C356 S6C355                                                                                   | S6C314             |
| Traffic Counters                                                                   |                                          |                                                                                                 |                    |
|                                                                                    |                                          |                                                                                                 |                    |
| ( Functional Class                                                                 |                                          | 7                                                                                               |                    |
|                                                                                    |                                          |                                                                                                 |                    |
| <b>Speed Zone</b>                                                                  |                                          |                                                                                                 |                    |
|                                                                                    |                                          |                                                                                                 |                    |
| 201                                                                                | 2500                                     | 3400                                                                                            | <b>→</b>           |
| 201                                                                                | 2500                                     | 3400                                                                                            |                    |
| AADT Counts 201                                                                    | 2600                                     | 3500                                                                                            | <b>&gt;</b>        |
| 200                                                                                | 2600                                     | 3600                                                                                            |                    |
|                                                                                    | 2700                                     | 3700                                                                                            |                    |
| 200                                                                                |                                          |                                                                                                 |                    |
|                                                                                    |                                          |                                                                                                 |                    |
| 201                                                                                | 2                                        |                                                                                                 |                    |
| 201                                                                                |                                          |                                                                                                 |                    |
| Crash Locations 201                                                                | )                                        |                                                                                                 |                    |
| 200                                                                                |                                          |                                                                                                 | 0                  |
| 200                                                                                |                                          |                                                                                                 |                    |
|                                                                                    |                                          |                                                                                                 |                    |