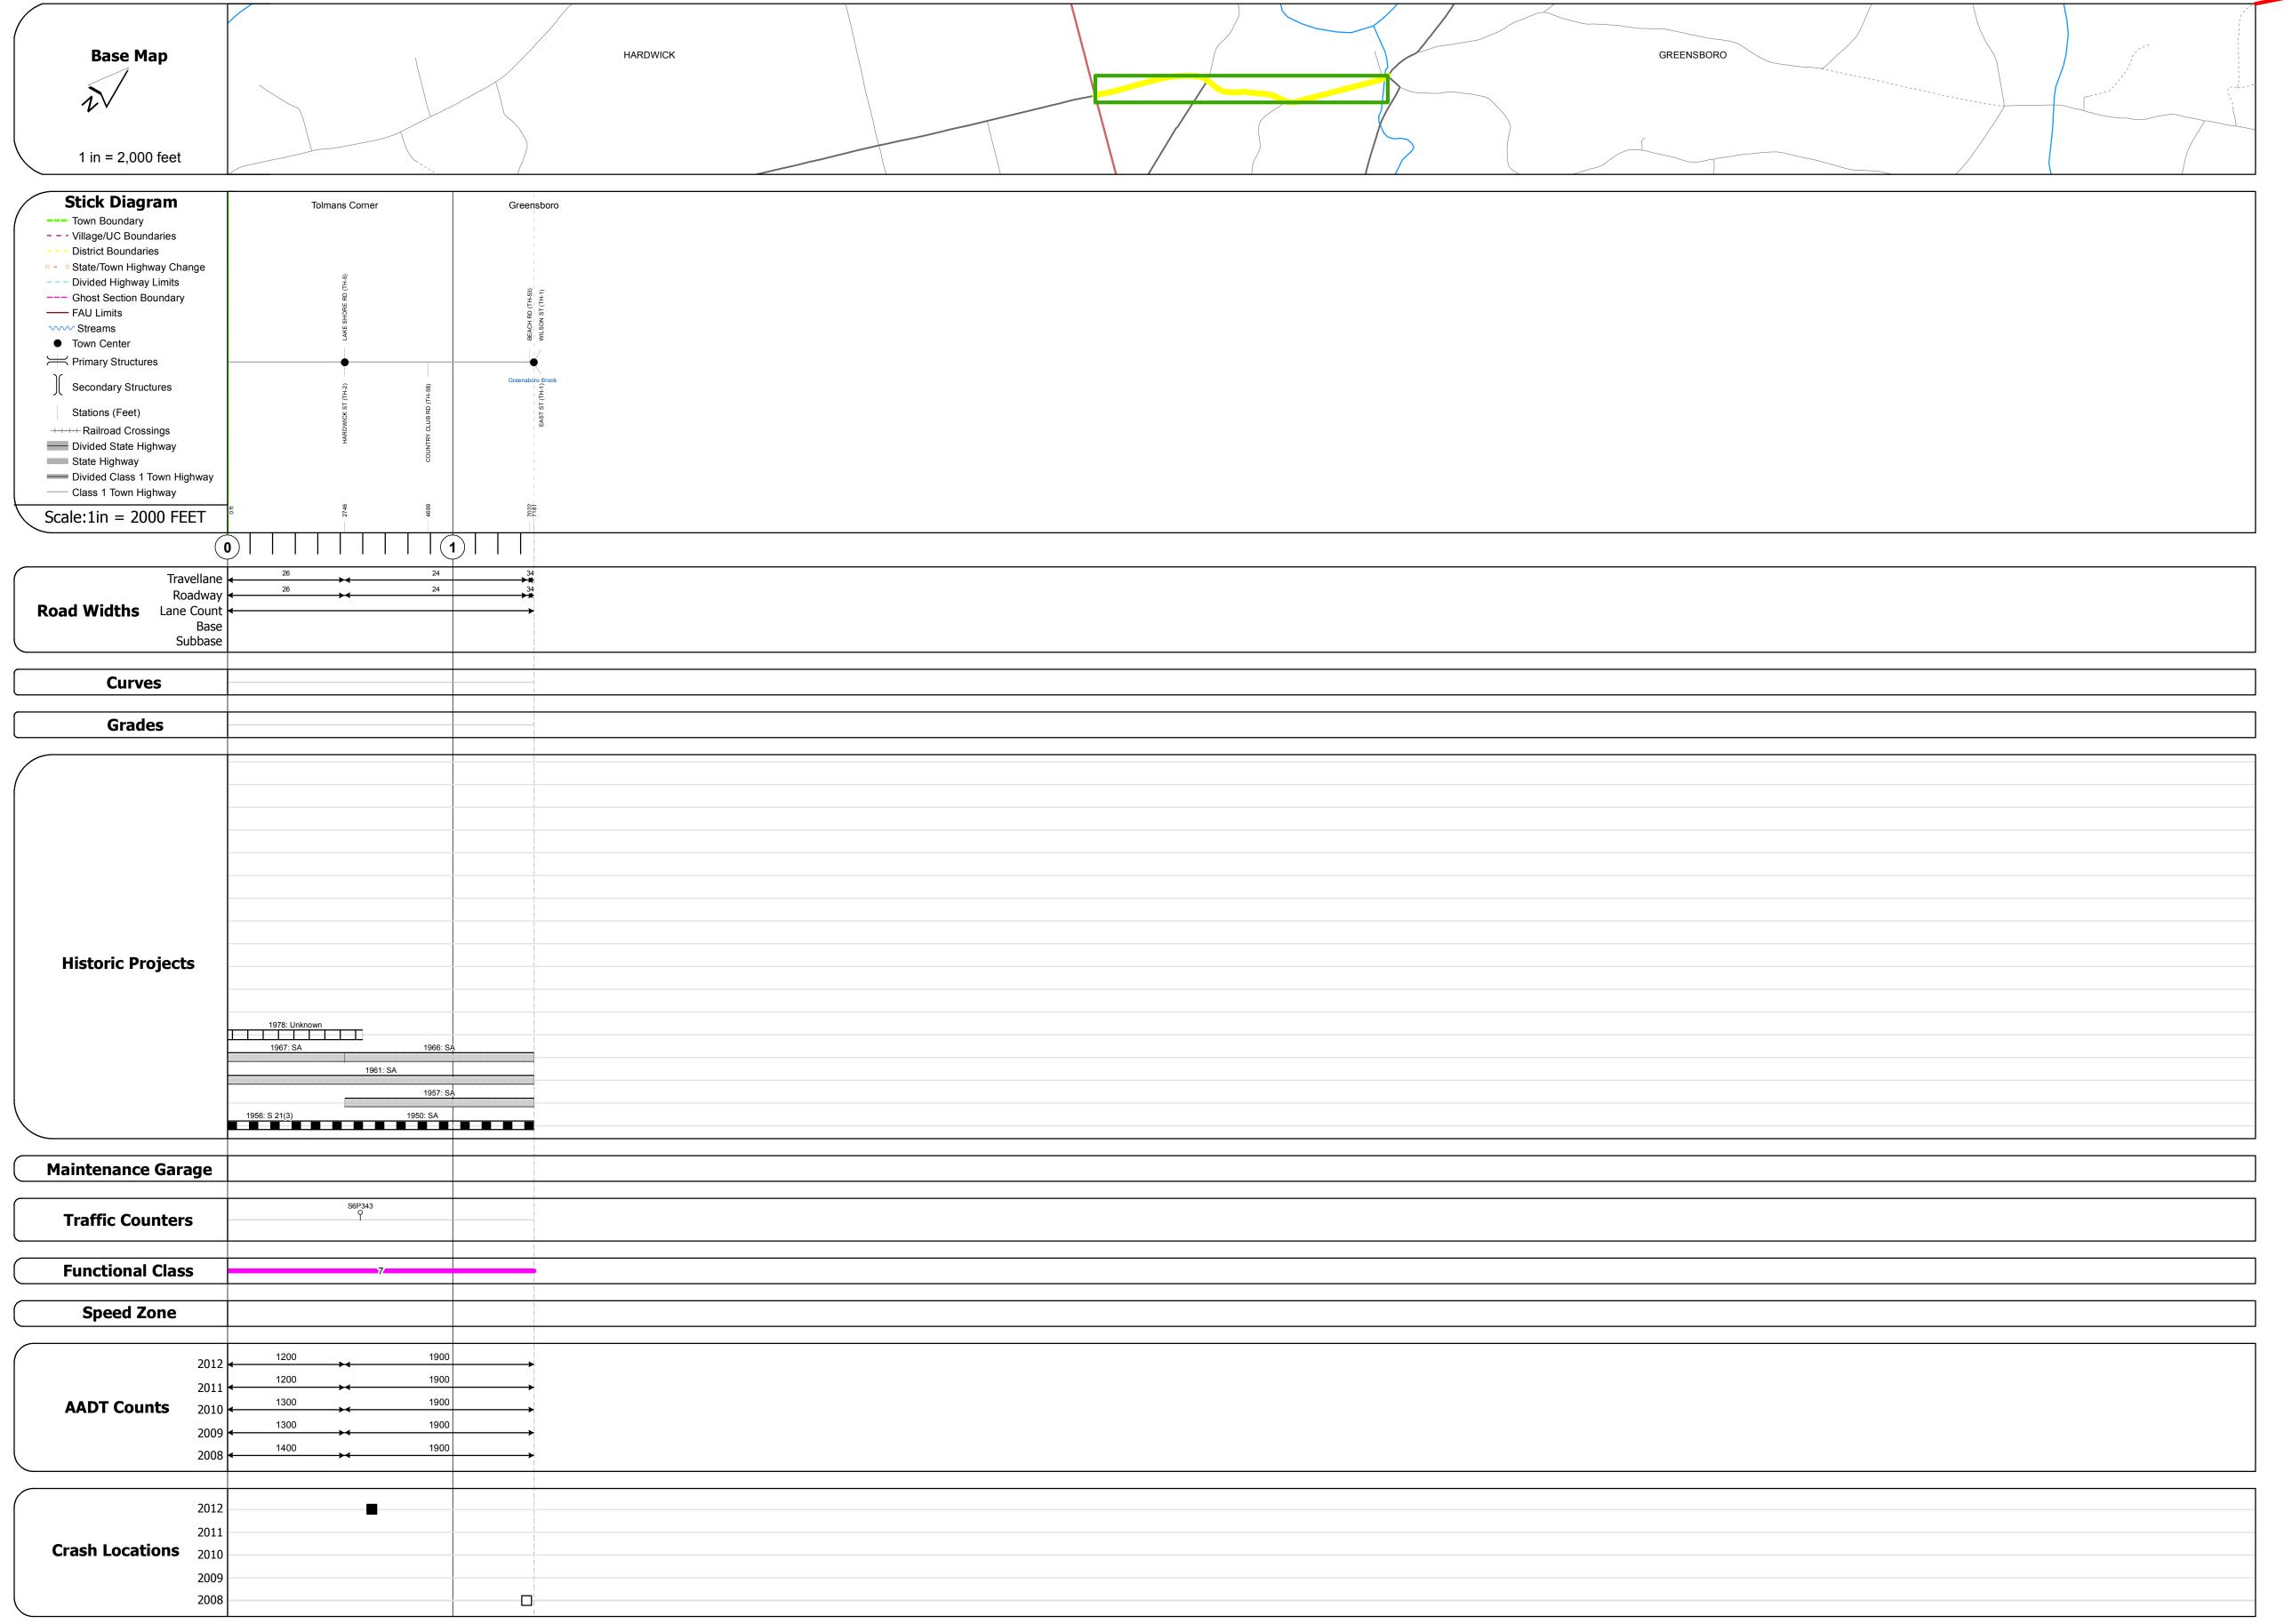

## **Route Log Progress Chart**

Please Note: Errors and Omissions May Exist.
Contact the VTrans Mapping Unit with questions or concerns.

**DRAFT** 

DISTRICT TOWN ROUTE

9 GREENSBORO Maj-0257

**DESCRIPTION BLOCK** 

| Historic Projects                                                          | Functional Class                                                                                                                                                                                                                                                                                                                                                                                                                                                                                                                                                                                                                                                                                                                                                                                                                                                                                                                                                                                                                                                                                                                                                                                                                                                                                                                                                                                                                                                                                                                                                                                                                                                                                                                                                                                                                                                                                                                                                                                                                                                                                                               | Curves      | Road Widths      | AADT                       | Mileage by Functional Class By She | eet                     | Mileage by Town By Sheet |                        |          |            |                |                                |
|----------------------------------------------------------------------------|--------------------------------------------------------------------------------------------------------------------------------------------------------------------------------------------------------------------------------------------------------------------------------------------------------------------------------------------------------------------------------------------------------------------------------------------------------------------------------------------------------------------------------------------------------------------------------------------------------------------------------------------------------------------------------------------------------------------------------------------------------------------------------------------------------------------------------------------------------------------------------------------------------------------------------------------------------------------------------------------------------------------------------------------------------------------------------------------------------------------------------------------------------------------------------------------------------------------------------------------------------------------------------------------------------------------------------------------------------------------------------------------------------------------------------------------------------------------------------------------------------------------------------------------------------------------------------------------------------------------------------------------------------------------------------------------------------------------------------------------------------------------------------------------------------------------------------------------------------------------------------------------------------------------------------------------------------------------------------------------------------------------------------------------------------------------------------------------------------------------------------|-------------|------------------|----------------------------|------------------------------------|-------------------------|--------------------------|------------------------|----------|------------|----------------|--------------------------------|
| Retreatment Bituminous Concrete Surface Treated                            | → 1 <b>7 12 17</b>                                                                                                                                                                                                                                                                                                                                                                                                                                                                                                                                                                                                                                                                                                                                                                                                                                                                                                                                                                                                                                                                                                                                                                                                                                                                                                                                                                                                                                                                                                                                                                                                                                                                                                                                                                                                                                                                                                                                                                                                                                                                                                             | curve left  | <b>←</b> (ft)    | ← (count)                  | 0257 7 - Rural - Major Collector   | 1.360                   | GREENSBORO - S02571009   | 1.36 of 1.36           | DISTRICT | TOWN       | Date: 04/01/14 | ROUTE                          |
| Unknown Bituminous Gravel                                                  | 2 8 — 14 — 19                                                                                                                                                                                                                                                                                                                                                                                                                                                                                                                                                                                                                                                                                                                                                                                                                                                                                                                                                                                                                                                                                                                                                                                                                                                                                                                                                                                                                                                                                                                                                                                                                                                                                                                                                                                                                                                                                                                                                                                                                                                                                                                  | Curve right |                  |                            |                                    |                         |                          |                        |          |            | ,              | Mai 0257                       |
| Bituminous Mix  Cold Plane and  Paclaimed Base                             | 6 — 11 — 16                                                                                                                                                                                                                                                                                                                                                                                                                                                                                                                                                                                                                                                                                                                                                                                                                                                                                                                                                                                                                                                                                                                                                                                                                                                                                                                                                                                                                                                                                                                                                                                                                                                                                                                                                                                                                                                                                                                                                                                                                                                                                                                    | Grades      | Traffic Counters | Crash Locations            |                                    |                         |                          |                        |          |            | 1 of 1         | Maj-0257                       |
| Skinny Mix  Bituminous  Concrete  Rectainled base and Bituminous  Concrete | Speed Zones  SPEED   S | grade up    | (counter ID)     | Fatal Property Damage Only |                                    |                         |                          |                        | 9        | GREENSBORO | TWN mileage:   | ETE mileage:<br>5.205 to 6.565 |
| Concrete                                                                   | 25 30 35 40 45 50 55 60 65                                                                                                                                                                                                                                                                                                                                                                                                                                                                                                                                                                                                                                                                                                                                                                                                                                                                                                                                                                                                                                                                                                                                                                                                                                                                                                                                                                                                                                                                                                                                                                                                                                                                                                                                                                                                                                                                                                                                                                                                                                                                                                     | grade down  |                  | Injury Onknown Crash Type  | -                                  | Total Mileage: 1 360 mi |                          | Total Mileage: 1 36 mi |          |            | 0.0 to 1.36    | 5.205 (0 6.565                 |