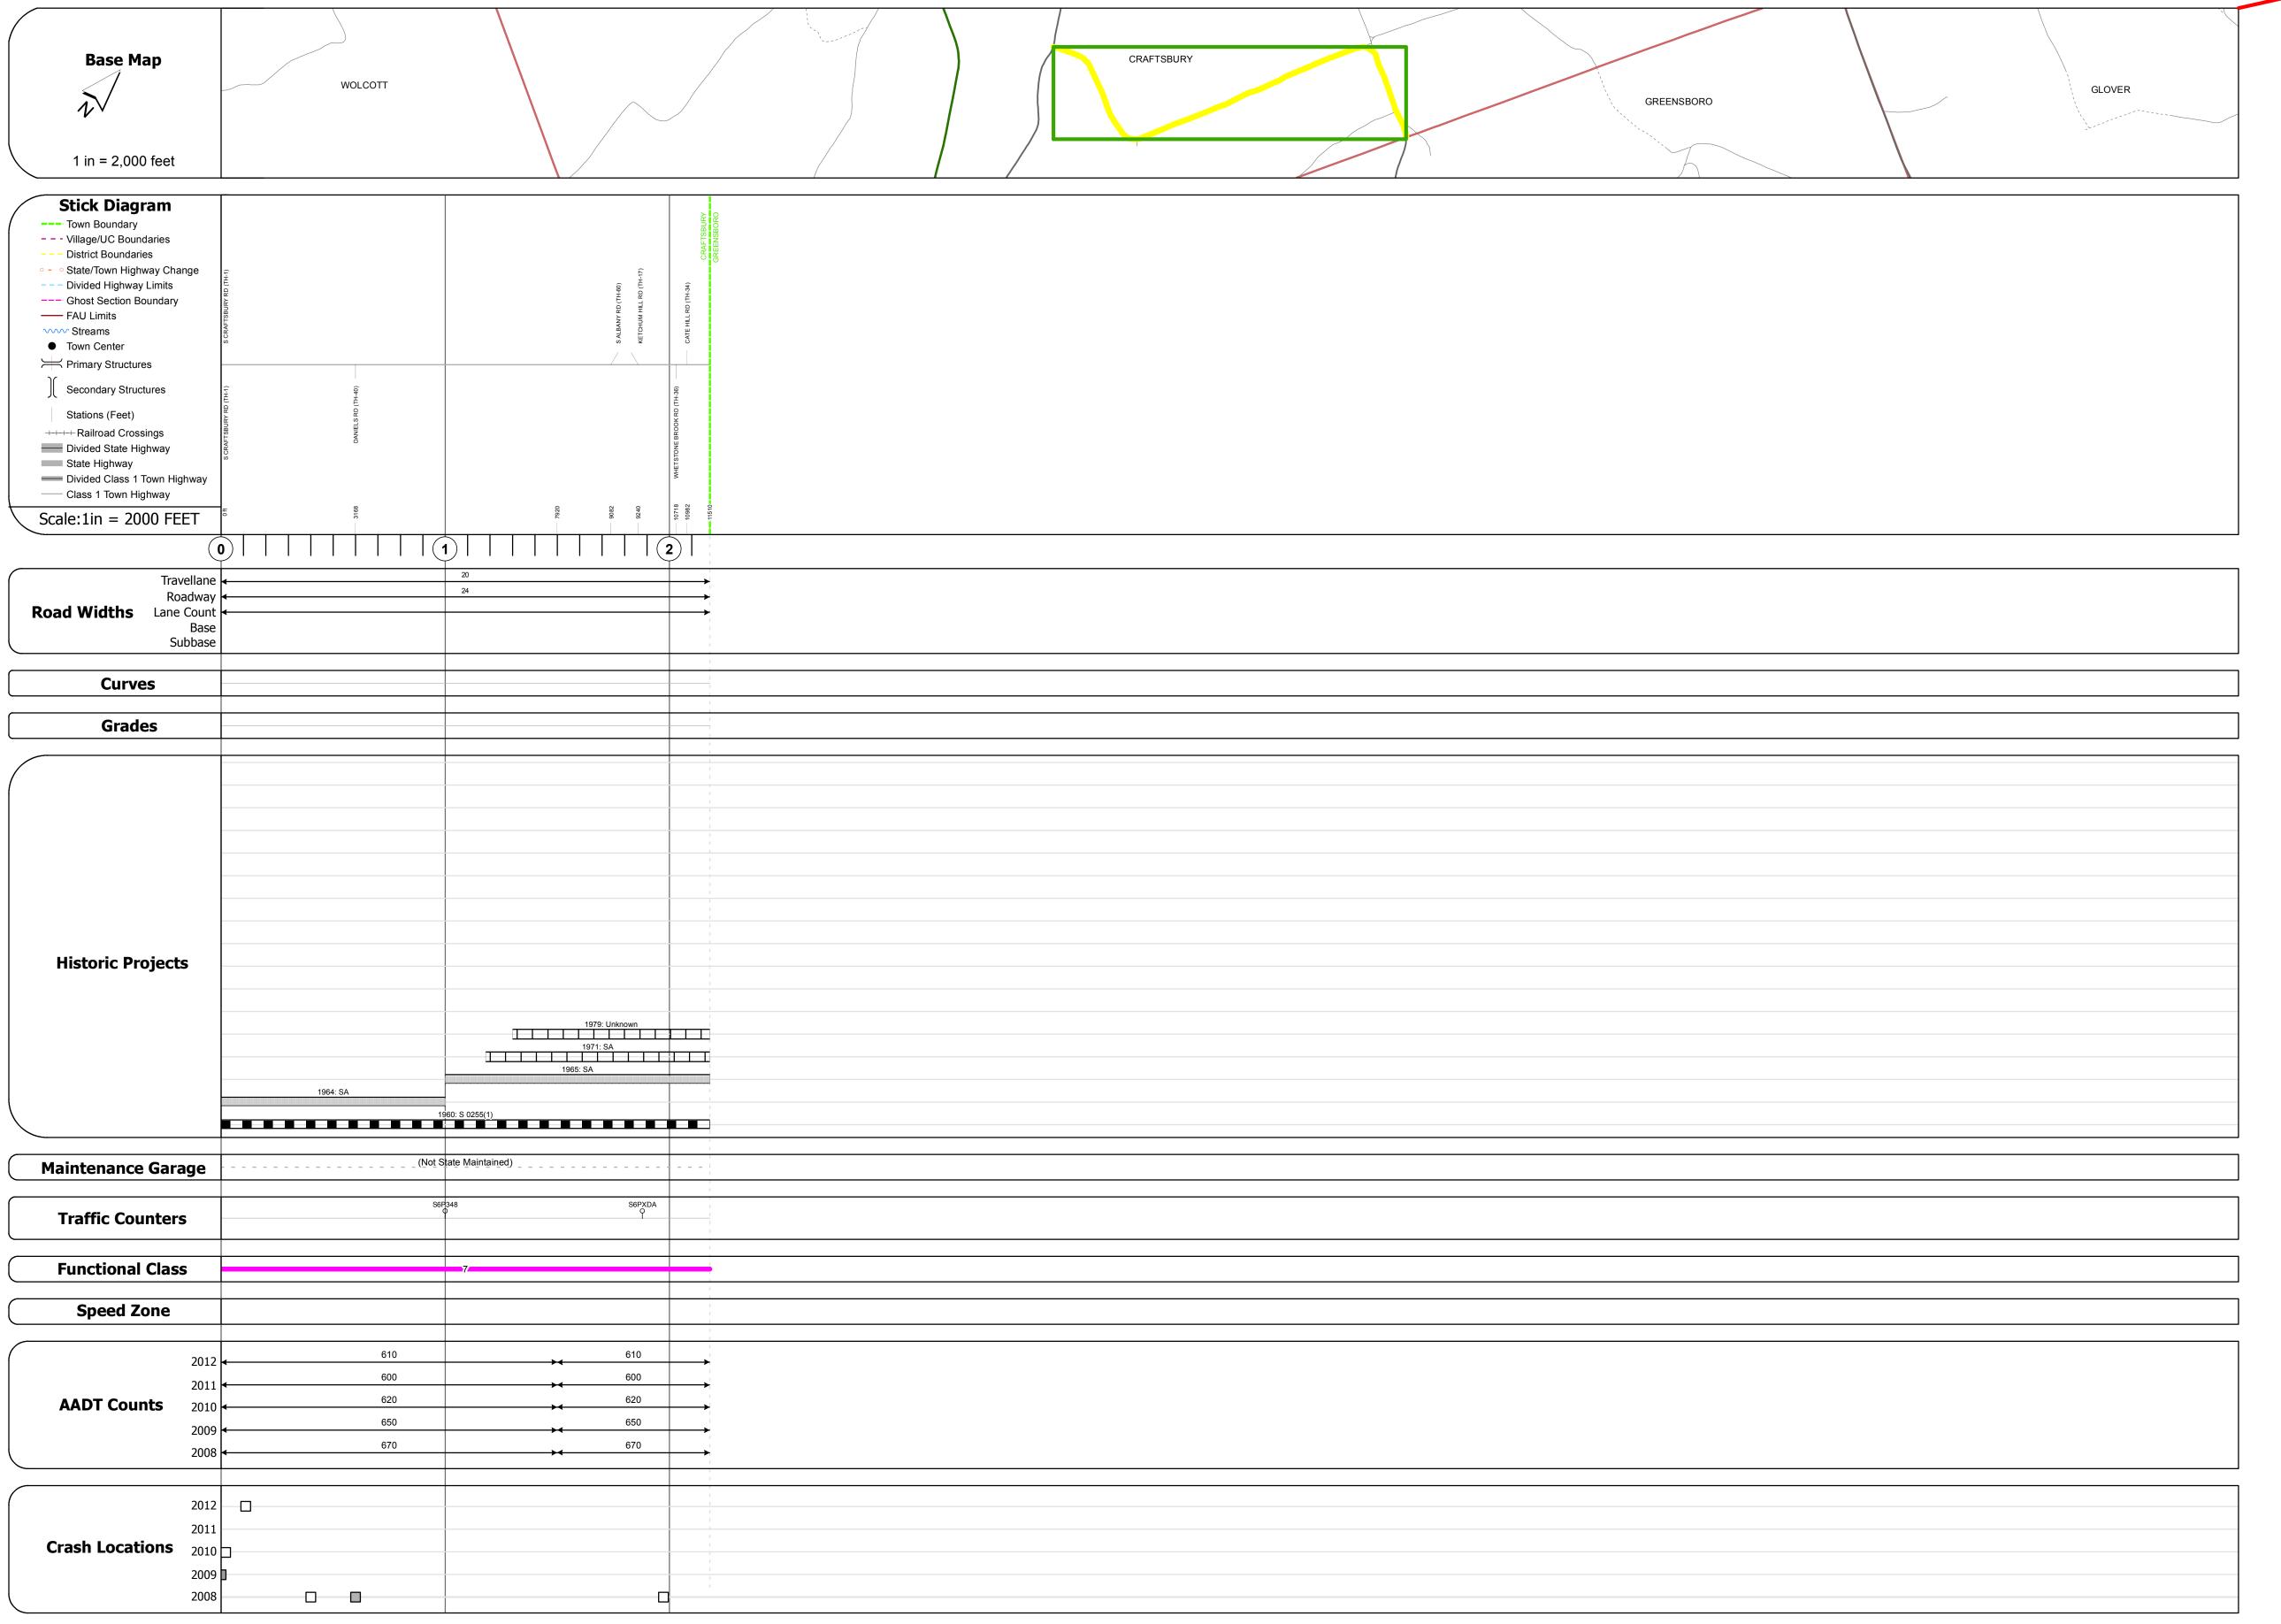

## **Route Log Progress Chart**

Please Note: Errors and Omissions May Exist.
Contact the VTrans Mapping Unit with questions or concerns.

**DRAFT** 

DISTRICT TOWN ROUTE

9 CRAFTSBURY Maj-0255

**DESCRIPTION BLOCK** 

| Historic Projects                                     | Functional Class                                                                    | Curves      | Road Widths      | AADT                       | Mileage by Functional Class By Sheet | Mileage by Town By Sheet     |                        |          |             |                |              |
|-------------------------------------------------------|-------------------------------------------------------------------------------------|-------------|------------------|----------------------------|--------------------------------------|------------------------------|------------------------|----------|-------------|----------------|--------------|
| Retreatment Bituminous Gravel                         | ├── <del>+</del> 1 <b>──</b> ─ 7 <b>──</b> ─ 12 <b>──</b> ─ 17                      | curve left  | <b>←</b> (ft)    | (count)                    | 0255 7 - Rural - Major Collector     | 2.180 CRAFTSBURY - S02551006 | 2.18 of 2.18           | DISTRICT | TOWN        | Date: 04/01/14 | ROUTE        |
| Resurface Concrete Surface Treated                    | 2 8 — 14 — 19                                                                       | curve right |                  |                            |                                      |                              |                        | DISTRICT | 101111      | Date: 04/01/14 |              |
| Unknown Macadam Glavel                                | 6 — 11 — 16                                                                         |             |                  |                            |                                      |                              |                        |          |             |                | Maj-0255     |
| Bituminous Mix Cold Plane and                         |                                                                                     | Grades      | Traffic Counters | Crash Locations            |                                      |                              |                        |          |             | 1 of 1         | 114, 0233    |
| Skinny Mix  Bituminous  Reclaimed Base and Bituminous | Speed Zones                                                                         | grade up    | (counter ID)     | Fatal Property Damage Only |                                      |                              |                        | ο Ι      | CRAFTSBURY  | l l            | ETE mileage: |
| Bituminous Seal Concrete Concrete                     | SPEED SPEED SPEED SPEED SPEED SPEED SPEED SPEED LIMIT LIMIT LIMIT LIMIT LIMIT LIMIT | grade down  | Y                | Injury  Unknown Crash Type |                                      |                              |                        |          | CITALISBOIL | TWN mileage:   | 0.0 to 2.18  |
| Concrete                                              |                                                                                     |             |                  |                            | Total Mile                           | 201 2 190 mi                 | Total Mileago, 2 10 mi |          |             | 0.0 to 2.18    |              |