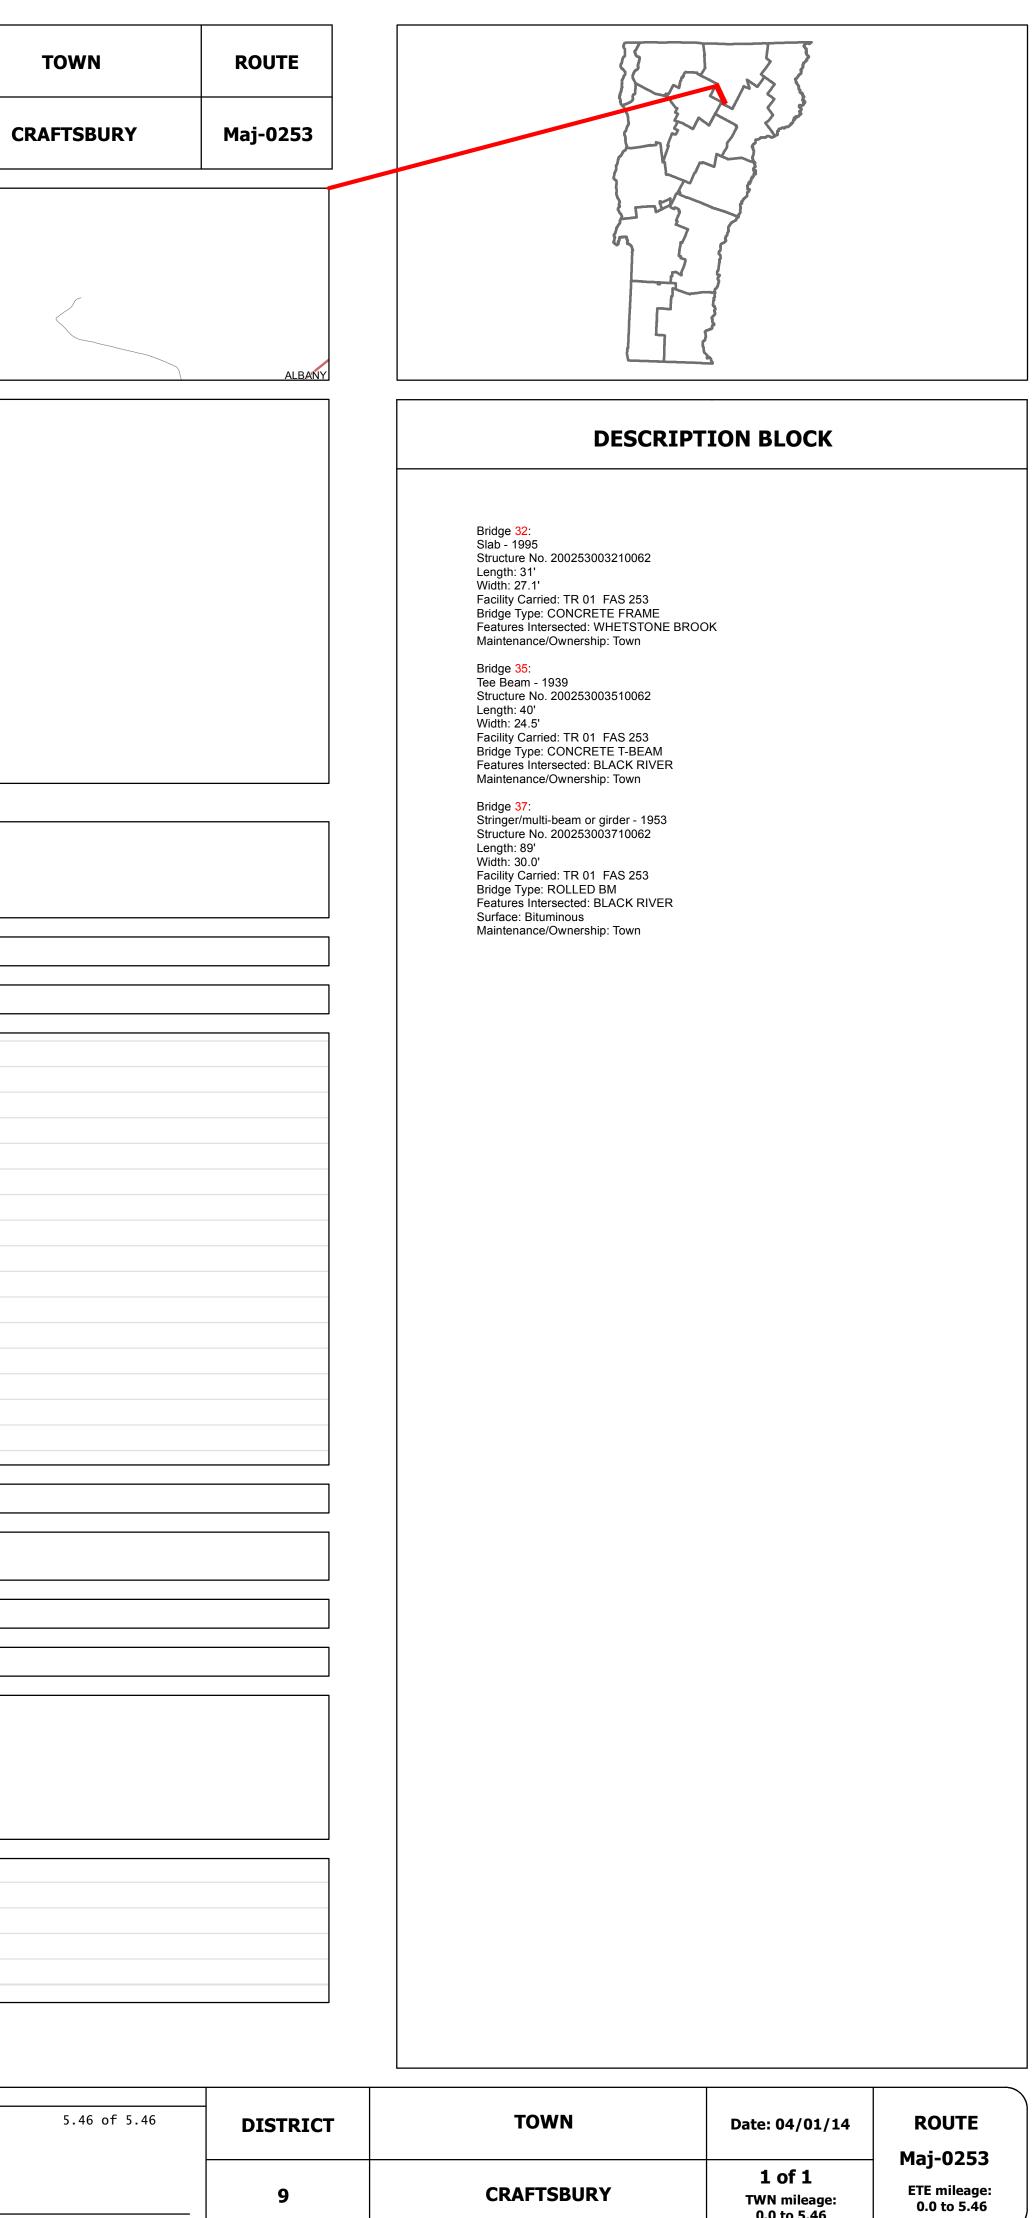

## **Route Log Progress Chart**

| (                                                                                  |                                                      |                                                                   |                                                    |                        |                                          |
|------------------------------------------------------------------------------------|------------------------------------------------------|-------------------------------------------------------------------|----------------------------------------------------|------------------------|------------------------------------------|
| Base Map                                                                           |                                                      |                                                                   |                                                    |                        |                                          |
| ~                                                                                  |                                                      | GREENSBORO                                                        | E José                                             |                        |                                          |
|                                                                                    |                                                      |                                                                   |                                                    |                        |                                          |
|                                                                                    |                                                      |                                                                   |                                                    |                        |                                          |
| 1 in = 2,000 feet                                                                  |                                                      |                                                                   |                                                    |                        |                                          |
| Stick Disgram                                                                      |                                                      |                                                                   |                                                    |                        | I .                                      |
| Stick Diagram                                                                      |                                                      |                                                                   | Craftsbury                                         | Craf                   | tsbury                                   |
| <ul> <li> Village/UC Boundaries</li> <li> District Boundaries</li> </ul>           |                                                      |                                                                   |                                                    |                        |                                          |
| ○ - ○ State/Town Highway Char                                                      | nge                                                  |                                                                   | 69                                                 |                        |                                          |
| <ul> <li>– – Divided Highway Limits</li> <li>– – Ghost Section Boundary</li> </ul> |                                                      | -14)                                                              | )<br>CEMETERY RD (TH-39)<br>BLACK RIVER RD (TH-59) |                        | STERLING DR (TH-27)<br>COMMON LP (TH-26) |
| FAU Limits                                                                         |                                                      | ROUTE 14 (VT-14)                                                  | ETERY R<br>X R N ER                                |                        | RUNG DR                                  |
| <ul> <li>Town Center</li> </ul>                                                    |                                                      | 32<br>32                                                          | BLAC                                               |                        | STEF                                     |
| Primary Structures                                                                 |                                                      |                                                                   |                                                    |                        | •                                        |
| Secondary Structures                                                               |                                                      | ₩hetstone<br>97<br>24<br>800k                                     | Black<br>River 7<br>H                              |                        | TH-31)                                   |
| Stations (Feet)                                                                    |                                                      | ROUTE 14 (VT-14)<br>LAKE RD (TH-46)<br>BLOOK                      | E CRAFTSBURY RD (TH-2)<br>ANDUC<br>CREEK RD (TH-4) |                        | AULD LANG SYNE RD (TH-31)                |
| →++++ Railroad Crossings  Divided State Highway                                    |                                                      | د <u>م</u>                                                        | CRAFT SE                                           |                        | LANG S1                                  |
| State Highway                                                                      | where we have                                        |                                                                   | ш                                                  |                        | AULD                                     |
| Divided Class 1 Town Hig     Class 1 Town Highway                                  | jiiway                                               |                                                                   |                                                    |                        |                                          |
| Scale:1in = 2000 FE                                                                | ET                                                   | 0 ft<br>1056<br>3643                                              | 5491<br>8395<br>8606<br>9451<br>9610               |                        |                                          |
|                                                                                    |                                                      |                                                                   |                                                    | 2                      | 3)                                       |
| Trac                                                                               | vellane                                              |                                                                   | 24                                                 |                        |                                          |
| Roa                                                                                | adway                                                | <                                                                 | 24                                                 |                        |                                          |
| Road Widths Lane                                                                   | Count<br>Base                                        | 2 1/2" Bit. Conc.                                                 |                                                    |                        |                                          |
| Su                                                                                 | ibbase                                               | 27" Crushed Stone                                                 |                                                    |                        |                                          |
|                                                                                    |                                                      |                                                                   |                                                    |                        |                                          |
| Curves                                                                             |                                                      |                                                                   |                                                    |                        |                                          |
| Grades                                                                             |                                                      |                                                                   |                                                    |                        |                                          |
|                                                                                    |                                                      |                                                                   |                                                    |                        |                                          |
|                                                                                    |                                                      |                                                                   |                                                    |                        |                                          |
|                                                                                    |                                                      |                                                                   |                                                    |                        |                                          |
|                                                                                    |                                                      |                                                                   |                                                    |                        |                                          |
|                                                                                    |                                                      |                                                                   |                                                    |                        |                                          |
|                                                                                    |                                                      |                                                                   |                                                    |                        |                                          |
|                                                                                    |                                                      |                                                                   |                                                    |                        |                                          |
|                                                                                    |                                                      |                                                                   |                                                    |                        |                                          |
|                                                                                    |                                                      |                                                                   |                                                    |                        |                                          |
| Historic Projects                                                                  | S                                                    |                                                                   |                                                    |                        |                                          |
|                                                                                    |                                                      | 1996: B <u>RS 0</u> 253(1)S                                       |                                                    |                        |                                          |
|                                                                                    |                                                      | 1971: Unknown                                                     | 1972: Unknown                                      |                        |                                          |
|                                                                                    |                                                      | 196                                                               |                                                    | 1968: SA               |                                          |
|                                                                                    |                                                      | 196                                                               |                                                    | 1963: SA               |                                          |
|                                                                                    |                                                      | 1957: ST 166-W                                                    | 1949: Retreatment                                  | 1957: ST 166-W         |                                          |
|                                                                                    |                                                      |                                                                   | 1940: ST 166                                       |                        |                                          |
|                                                                                    |                                                      |                                                                   |                                                    | (Not State Maintained) |                                          |
| Maintenance Gara                                                                   | age                                                  |                                                                   |                                                    |                        |                                          |
|                                                                                    |                                                      | S6PZDY S6P034                                                     | S6P349<br>Q                                        | S6P352<br>Q            |                                          |
| Traffic Counters                                                                   | 5                                                    |                                                                   |                                                    |                        |                                          |
|                                                                                    |                                                      |                                                                   |                                                    |                        |                                          |
| <b>Functional Class</b>                                                            | 5                                                    |                                                                   |                                                    | 7                      |                                          |
| Speed Zone                                                                         |                                                      |                                                                   |                                                    |                        |                                          |
| · · · · · · · · · · · · · · · · · · ·                                              |                                                      |                                                                   |                                                    |                        |                                          |
|                                                                                    |                                                      | 620                                                               | 1100                                               | 810                    |                                          |
|                                                                                    | 2012                                                 |                                                                   | 1100                                               | 800                    | <b>→</b>                                 |
|                                                                                    | 2012<br>2011                                         | €10                                                               |                                                    |                        | I                                        |
| AADT Counts                                                                        |                                                      | <ul> <li>€10</li> <li>€590</li> </ul>                             | 1100                                               | 800                    | →<                                       |
| AADT Counts                                                                        | 2011                                                 | 610<br>590<br>570                                                 | 1100                                               | 810                    | →                                        |
| AADT Counts                                                                        | 2011<br>2010                                         | <ul> <li>€10</li> <li>€590</li> <li>€570</li> <li>€540</li> </ul> | × ×                                                |                        | > •<br>> •                               |
| AADT Counts                                                                        | 2011<br>2010<br>2009                                 | <ul> <li>€10</li> <li>€590</li> <li>€570</li> <li>€540</li> </ul> | 1100                                               | 810                    | →                                        |
| AADT Counts                                                                        | 2011<br>2010<br>2009                                 | <ul> <li>€10</li> <li>€590</li> <li>€570</li> <li>€540</li> </ul> | 1100                                               | 810                    | ><<br>><                                 |
|                                                                                    | 2011<br>2010<br>2009<br>2008                         | <ul> <li>€10</li> <li>€590</li> <li>€570</li> <li>€540</li> </ul> | 1100                                               | 810                    | ×<br>×                                   |
| AADT Counts<br>Crash Locations                                                     | 2011<br>2010<br>2009<br>2008<br>2012                 | <ul> <li>€10</li> <li>590</li> <li>570</li> <li>540</li> </ul>    | 1100                                               | 810                    | ×<br>×                                   |
|                                                                                    | 2011<br>2010<br>2009<br>2008<br>2012<br>2012<br>2011 | 610<br>590<br>570<br>540                                          | 1100                                               | 810                    | × · · · · · · · · · · · · · · · · · · ·  |