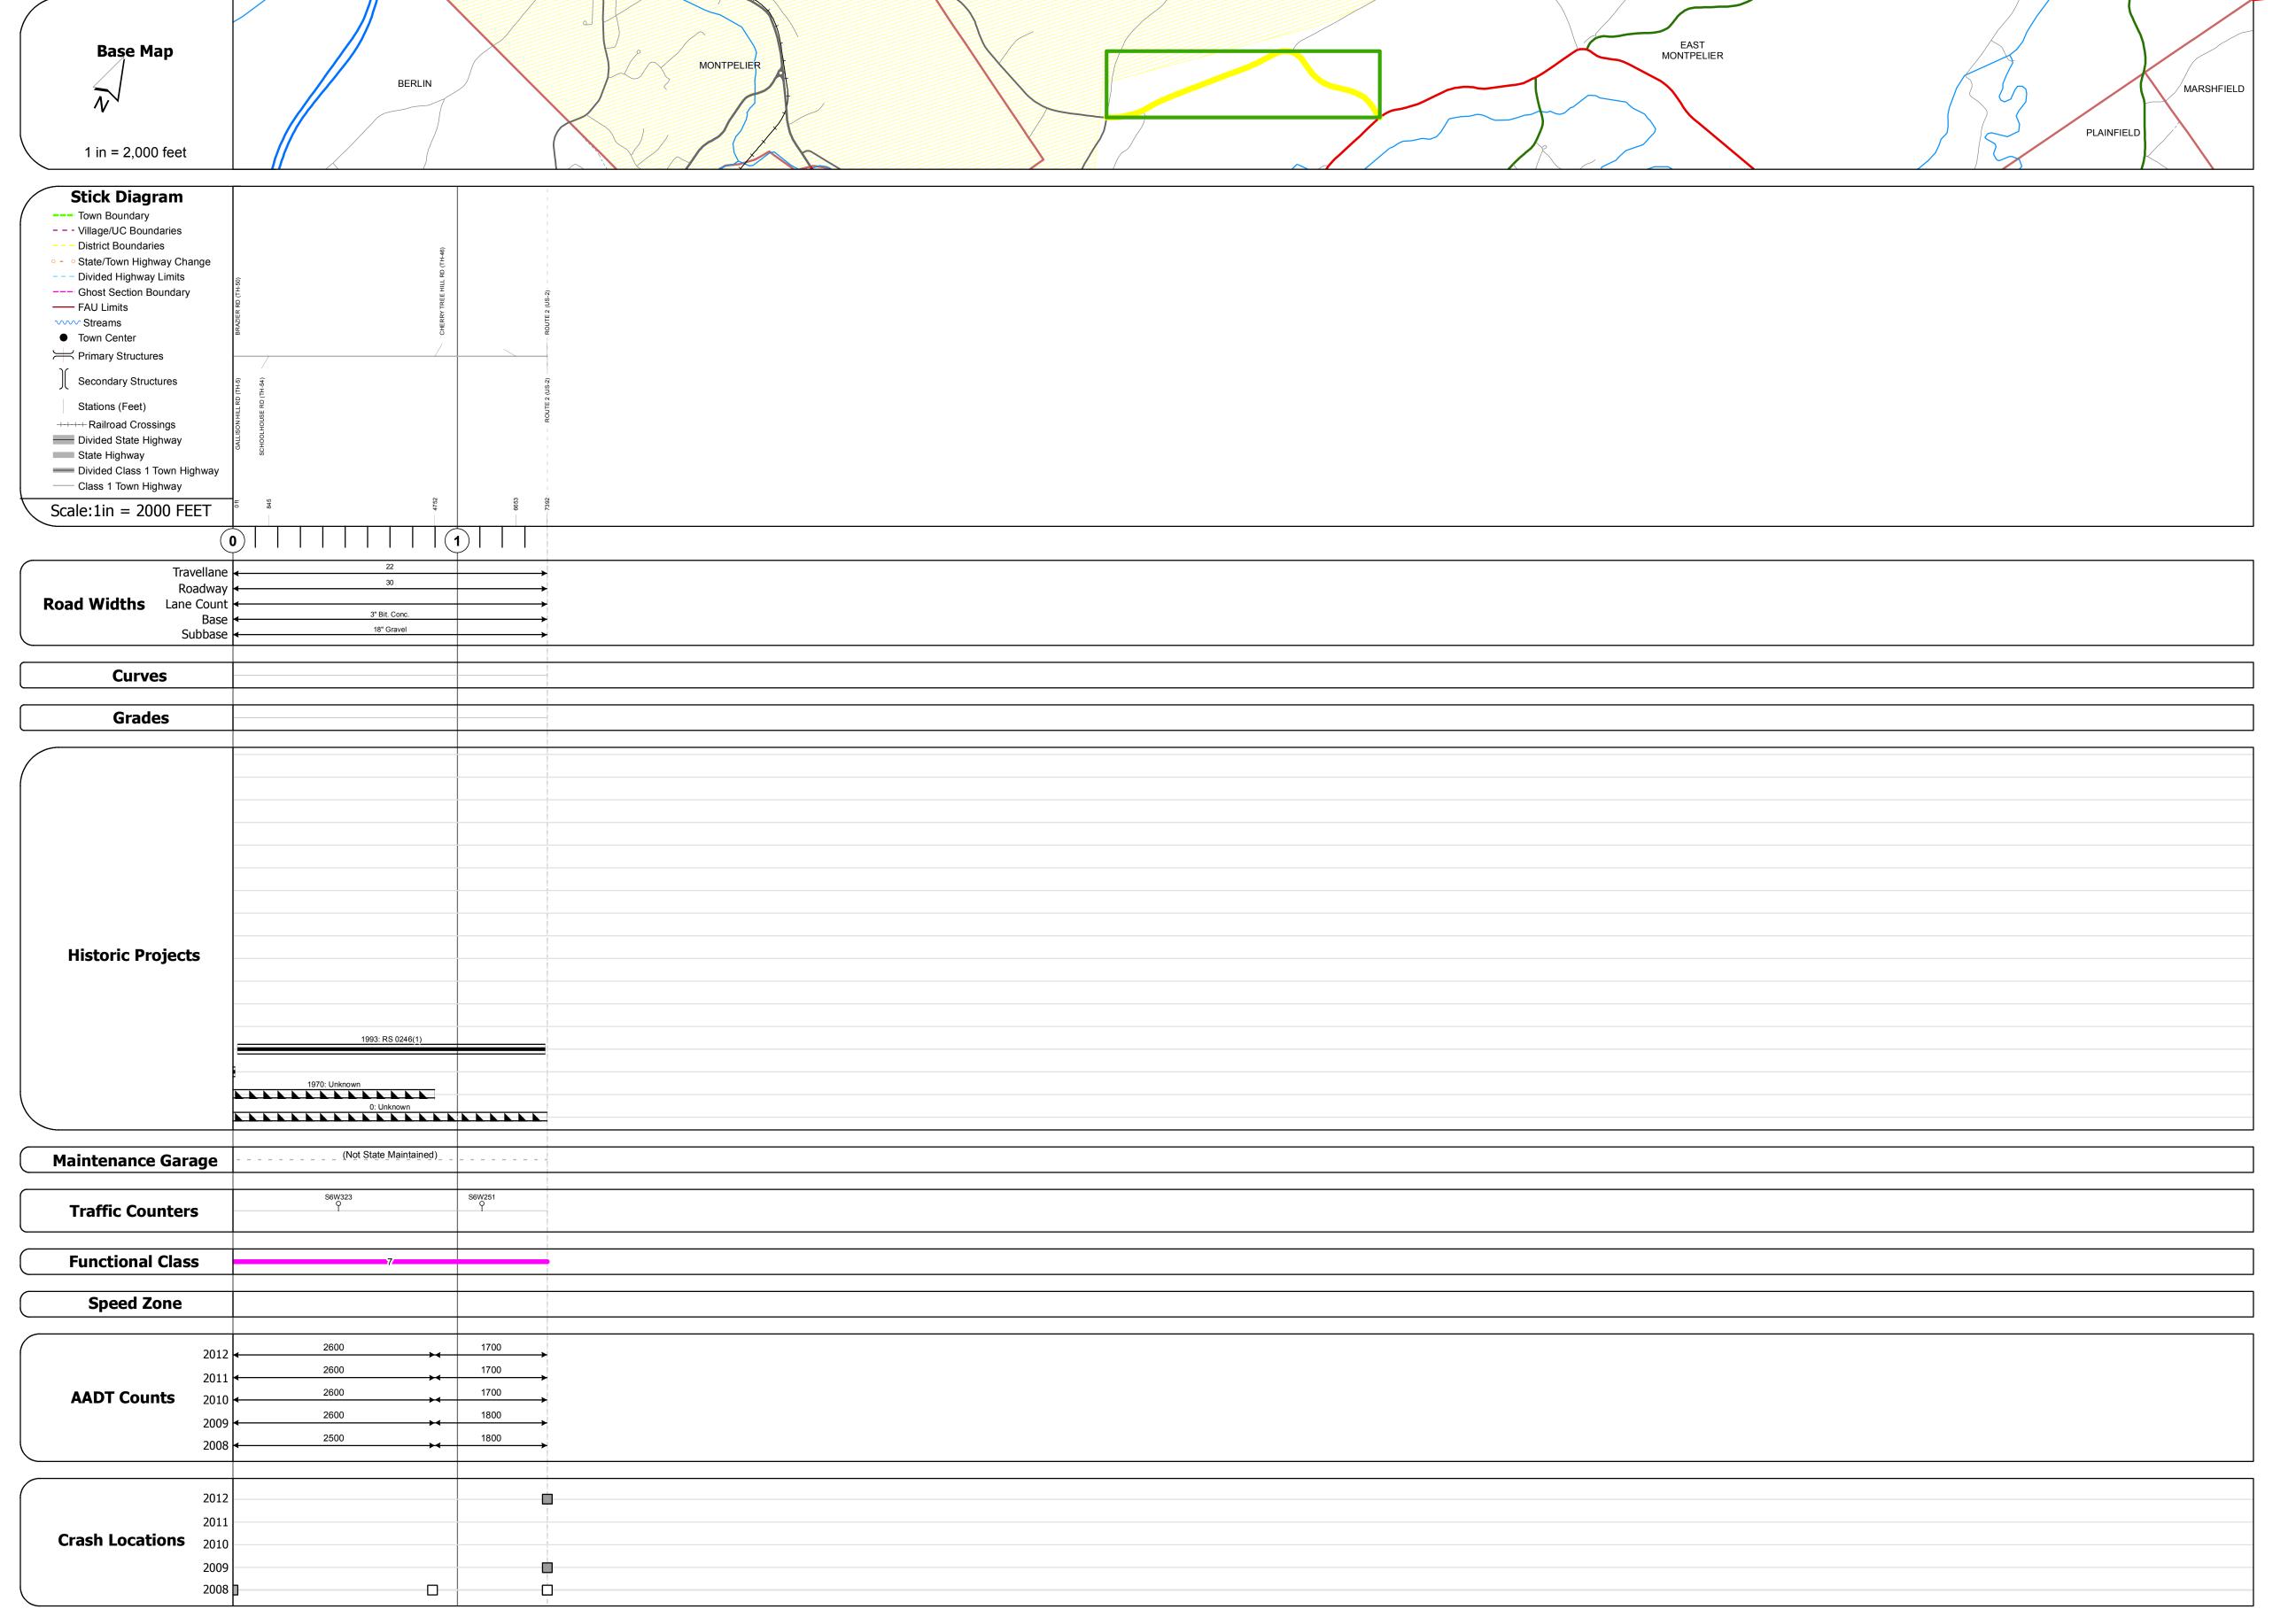

## **Route Log Progress Chart**

DRAFT

Please Note: Errors and Omissions May Exist.

Contact the VTrans Mapping Unit with questions or concerns.

DISTRICT TOWN ROUTE

6 EAST MONTPELIER Maj-0246

**DESCRIPTION BLOCK** 

| Historic Projects                                                     | Functional Class                                                                                                                                                                                                                                                                                                                                                                                                                                                                                                                                                                                                                                                                                                                                                                                                                                                                                                                                                                                                                                                                                                                                                                                                                                                                                                                                                                                                                                                                                                                                                                                                                                                                                                                                                                                                                                                                                                                                                                                                                                                                                                              | Curves     | Road Widths                   | AADT                                  | Mileage by Functional Class By Sheet | Mileage by Town By Sheet          |            |          |                 |                            |              |
|-----------------------------------------------------------------------|-------------------------------------------------------------------------------------------------------------------------------------------------------------------------------------------------------------------------------------------------------------------------------------------------------------------------------------------------------------------------------------------------------------------------------------------------------------------------------------------------------------------------------------------------------------------------------------------------------------------------------------------------------------------------------------------------------------------------------------------------------------------------------------------------------------------------------------------------------------------------------------------------------------------------------------------------------------------------------------------------------------------------------------------------------------------------------------------------------------------------------------------------------------------------------------------------------------------------------------------------------------------------------------------------------------------------------------------------------------------------------------------------------------------------------------------------------------------------------------------------------------------------------------------------------------------------------------------------------------------------------------------------------------------------------------------------------------------------------------------------------------------------------------------------------------------------------------------------------------------------------------------------------------------------------------------------------------------------------------------------------------------------------------------------------------------------------------------------------------------------------|------------|-------------------------------|---------------------------------------|--------------------------------------|-----------------------------------|------------|----------|-----------------|----------------------------|--------------|
| Retreatment Bituminous Gravel Concrete Surface Treate                 | d 12 17                                                                                                                                                                                                                                                                                                                                                                                                                                                                                                                                                                                                                                                                                                                                                                                                                                                                                                                                                                                                                                                                                                                                                                                                                                                                                                                                                                                                                                                                                                                                                                                                                                                                                                                                                                                                                                                                                                                                                                                                                                                                                                                       | curve left | <b>←</b> (ft)                 | (count)                               | 0246 7 - Rural - Major Collector     | 1.400 EAST MONTPELIER - S02461207 | 1.4 of 1.4 | DISTRICT | TOWN            | Date: 04/01/14             | ROUTE        |
| Unknown Bituminous Gravel                                             | 2 8 — 14 — 19                                                                                                                                                                                                                                                                                                                                                                                                                                                                                                                                                                                                                                                                                                                                                                                                                                                                                                                                                                                                                                                                                                                                                                                                                                                                                                                                                                                                                                                                                                                                                                                                                                                                                                                                                                                                                                                                                                                                                                                                                                                                                                                 |            |                               |                                       |                                      |                                   |            |          |                 |                            | Maj-0246     |
| Bituminous Mix  Cold Plane and  Skinny Mix  Bituminous  Reclaimed Bas |                                                                                                                                                                                                                                                                                                                                                                                                                                                                                                                                                                                                                                                                                                                                                                                                                                                                                                                                                                                                                                                                                                                                                                                                                                                                                                                                                                                                                                                                                                                                                                                                                                                                                                                                                                                                                                                                                                                                                                                                                                                                                                                               | Grades     | Traffic Counters (counter ID) | Crash Locations  Property Damage Only |                                      |                                   |            |          | FACT MONTRELIER | 1 of 1                     | ETE mileage: |
| and Bituminous Concrete  Concrete  Concrete                           | SPEED | grade down | P                             | Injury Unknown Crash Type             |                                      |                                   |            | .   6    | EAST MONTPELIER | TWN mileage:<br>0.0 to 1.4 | 0.0 to 1.4   |