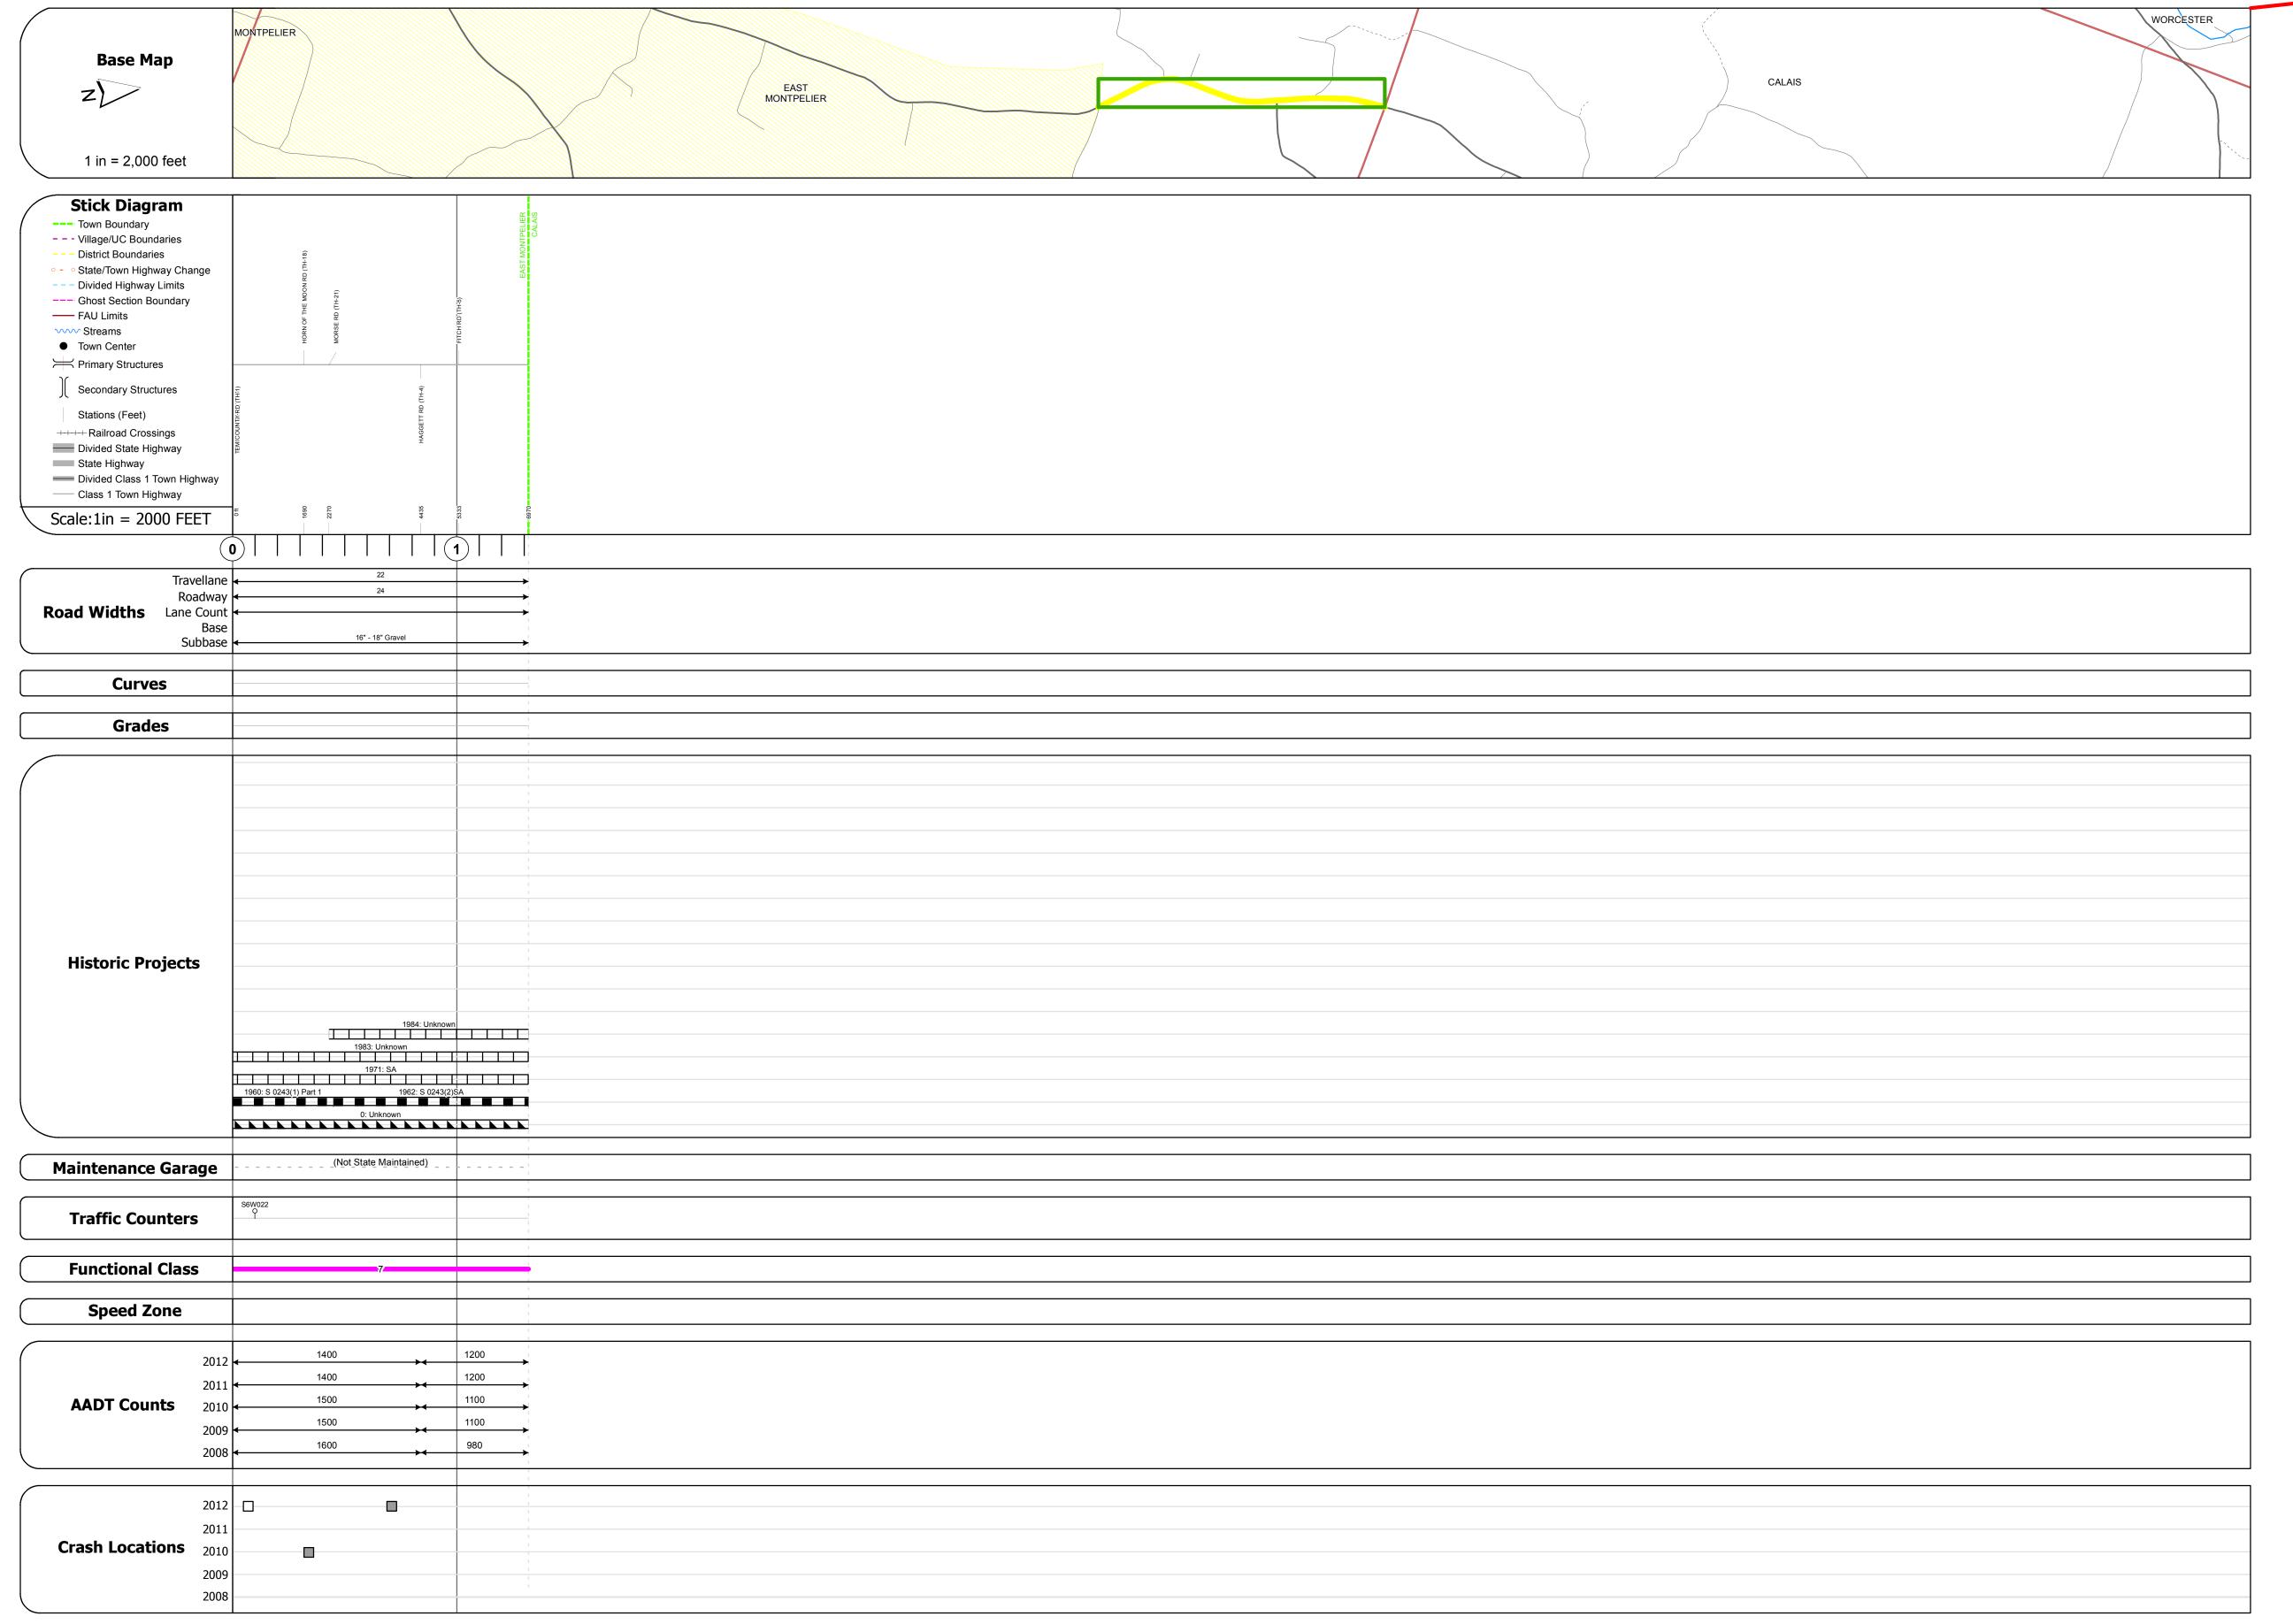

## **Route Log Progress Chart**

DRAFT

Please Note: Errors and Omissions May Exist.

Contact the VTrans Mapping Unit with questions or concerns.

DISTRICT TOWN ROUTE

6 EAST MONTPELIER Maj-0243

**DESCRIPTION BLOCK** 

| Historic Projects                           | Functional Class                                                                                                                                                                                                                                                                                                                                                                                                                                                                                                                                                                                                                                                                                                                                                                                                                                                                                                                                                                                                                                                                                                                                                                                                                                                                                                                                                                                                                                                                                                                                                                                                                                                                                                                                                                                                                                                                                                                                                                                                                                                                                                              | Curves      | Road Widths      | AADT                          | Mileage by Functional Class By Sheet | Mileage by Town By Sheet          |                        |          |                        |                |               |
|---------------------------------------------|-------------------------------------------------------------------------------------------------------------------------------------------------------------------------------------------------------------------------------------------------------------------------------------------------------------------------------------------------------------------------------------------------------------------------------------------------------------------------------------------------------------------------------------------------------------------------------------------------------------------------------------------------------------------------------------------------------------------------------------------------------------------------------------------------------------------------------------------------------------------------------------------------------------------------------------------------------------------------------------------------------------------------------------------------------------------------------------------------------------------------------------------------------------------------------------------------------------------------------------------------------------------------------------------------------------------------------------------------------------------------------------------------------------------------------------------------------------------------------------------------------------------------------------------------------------------------------------------------------------------------------------------------------------------------------------------------------------------------------------------------------------------------------------------------------------------------------------------------------------------------------------------------------------------------------------------------------------------------------------------------------------------------------------------------------------------------------------------------------------------------------|-------------|------------------|-------------------------------|--------------------------------------|-----------------------------------|------------------------|----------|------------------------|----------------|---------------|
| Retreatment Bituminous Gravel               | ├── <del>+</del> 1 <mark>───</mark> 7 <del>───</del> 12 ─── 17                                                                                                                                                                                                                                                                                                                                                                                                                                                                                                                                                                                                                                                                                                                                                                                                                                                                                                                                                                                                                                                                                                                                                                                                                                                                                                                                                                                                                                                                                                                                                                                                                                                                                                                                                                                                                                                                                                                                                                                                                                                                | curve left  | <b>←</b> (ft)    | ← (count)                     | 0243 7 - Rural - Major Collector     | 1.320 EAST MONTPELIER - S02431207 | 1.32 of 1.32           | DISTRICT | TOWN                   | Date: 04/01/14 | ROUTE         |
| Resurface Concrete Surface Treated          | 2 8 — 14 — 19                                                                                                                                                                                                                                                                                                                                                                                                                                                                                                                                                                                                                                                                                                                                                                                                                                                                                                                                                                                                                                                                                                                                                                                                                                                                                                                                                                                                                                                                                                                                                                                                                                                                                                                                                                                                                                                                                                                                                                                                                                                                                                                 | curve right |                  |                               |                                      |                                   |                        | DISTRICT | 101111                 | Date: 04/01/14 | ROOIL         |
| Unknown Bituminous Gravel Macadam Plant Mix | 6 11 16                                                                                                                                                                                                                                                                                                                                                                                                                                                                                                                                                                                                                                                                                                                                                                                                                                                                                                                                                                                                                                                                                                                                                                                                                                                                                                                                                                                                                                                                                                                                                                                                                                                                                                                                                                                                                                                                                                                                                                                                                                                                                                                       |             |                  |                               |                                      |                                   |                        |          |                        |                | Maj-0243      |
| Bituminous Wix Cold Plane and               |                                                                                                                                                                                                                                                                                                                                                                                                                                                                                                                                                                                                                                                                                                                                                                                                                                                                                                                                                                                                                                                                                                                                                                                                                                                                                                                                                                                                                                                                                                                                                                                                                                                                                                                                                                                                                                                                                                                                                                                                                                                                                                                               | Grades      | Traffic Counters | Crash Locations               |                                      |                                   |                        |          |                        | 1 of 1         | 1.6.5 0 = 1.0 |
| Skinny Mix Bituminous and Rituminous        | Speed Zones                                                                                                                                                                                                                                                                                                                                                                                                                                                                                                                                                                                                                                                                                                                                                                                                                                                                                                                                                                                                                                                                                                                                                                                                                                                                                                                                                                                                                                                                                                                                                                                                                                                                                                                                                                                                                                                                                                                                                                                                                                                                                                                   | grade up    | (counter ID)     | Fatal Property Damage Only    |                                      |                                   |                        |          | <b>EAST MONTPELIER</b> |                | ETE mileage:  |
| Bituminous Seal Concrete Concrete           | SPEED | grade down  | Ϋ́               | ☐ Injury ☐ Unknown Crash Type |                                      |                                   |                        | 0        | EAST MUNIPELIER        | TWN mileage:   | 0.0 to 1.32   |
| Concrete                                    | 25 30 35 40 45 50 55 60 65                                                                                                                                                                                                                                                                                                                                                                                                                                                                                                                                                                                                                                                                                                                                                                                                                                                                                                                                                                                                                                                                                                                                                                                                                                                                                                                                                                                                                                                                                                                                                                                                                                                                                                                                                                                                                                                                                                                                                                                                                                                                                                    |             |                  |                               | Total Mil                            |                                   | Total Mileage: 1 32 mi |          |                        | 0.0 to 1.32    | 3.5 to 2.52   |