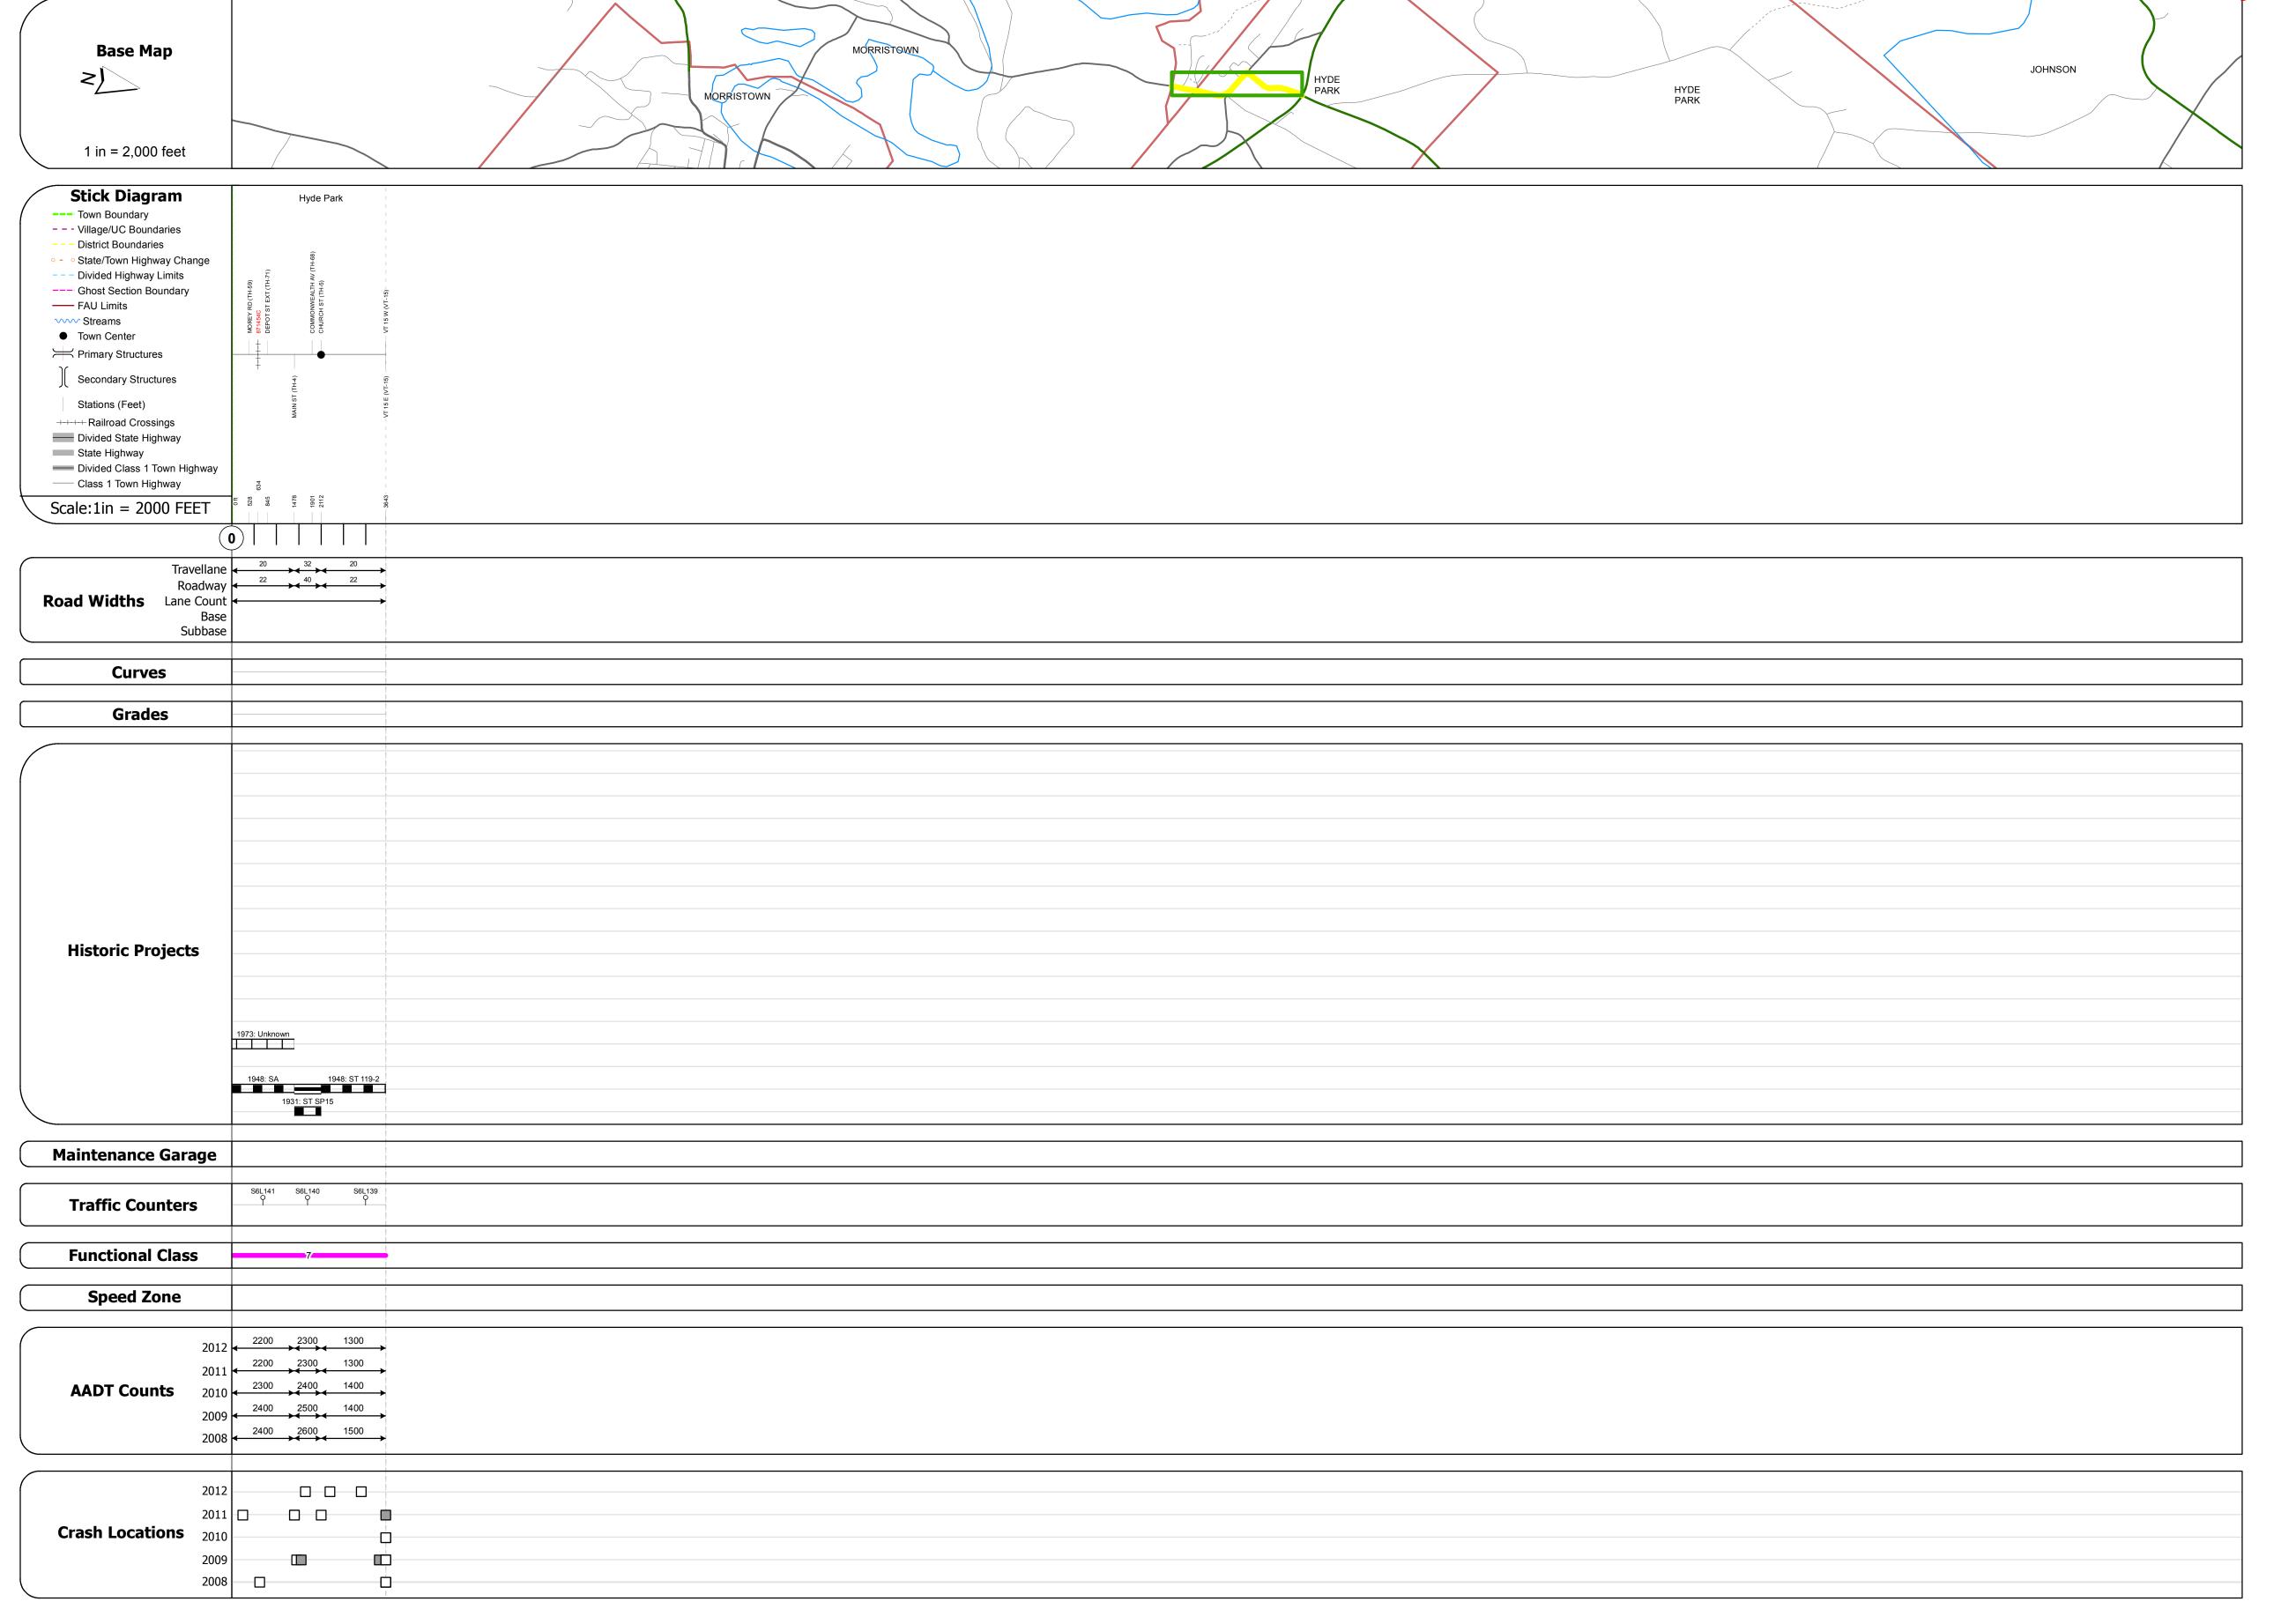

## **Route Log Progress Chart**

Please Note: Errors and Omissions May Exist.
Contact the VTrans Mapping Unit with questions or concerns.

DISTRICT TOWN ROUTE

8 HYDE PARK Maj-0239

**DESCRIPTION BLOCK** 

| Historic Projects                                                 | Functional Class                                                                                                                                                                                                                                                                                                                                                                                                                                                                                                                                                                                                                                                                                                                                                                                                                                                                                                                                                                                                                                                                                                                                                                                                                                                                                                                                                                                                                                                                                                                                                                                                                                                                                                                                                                                                                                                                                                                                                                                                                                                                                                              | Curves             | Road Widths      | AADT                          | Mileage by Functional Class By Sheet | Mileage by Town By She      | et                     |          |            |                |              |
|-------------------------------------------------------------------|-------------------------------------------------------------------------------------------------------------------------------------------------------------------------------------------------------------------------------------------------------------------------------------------------------------------------------------------------------------------------------------------------------------------------------------------------------------------------------------------------------------------------------------------------------------------------------------------------------------------------------------------------------------------------------------------------------------------------------------------------------------------------------------------------------------------------------------------------------------------------------------------------------------------------------------------------------------------------------------------------------------------------------------------------------------------------------------------------------------------------------------------------------------------------------------------------------------------------------------------------------------------------------------------------------------------------------------------------------------------------------------------------------------------------------------------------------------------------------------------------------------------------------------------------------------------------------------------------------------------------------------------------------------------------------------------------------------------------------------------------------------------------------------------------------------------------------------------------------------------------------------------------------------------------------------------------------------------------------------------------------------------------------------------------------------------------------------------------------------------------------|--------------------|------------------|-------------------------------|--------------------------------------|-----------------------------|------------------------|----------|------------|----------------|--------------|
| Retreatment Bituminous Gravel                                     | <del>├──+</del> 1 <del>───</del> 7 <del>───</del> 12 <del>───</del> 17                                                                                                                                                                                                                                                                                                                                                                                                                                                                                                                                                                                                                                                                                                                                                                                                                                                                                                                                                                                                                                                                                                                                                                                                                                                                                                                                                                                                                                                                                                                                                                                                                                                                                                                                                                                                                                                                                                                                                                                                                                                        | curve left         | <b>←</b> (ft)    | (count)                       | 0239 7 - Rural - Major Collector     | 0.690 HYDE PARK - S02390805 | 0.69 of 0.69           | DISTRICT | TOWN       | Date: 04/01/14 | ROUTE        |
| Resurface Concrete Surface Treated                                | 2 8 — 14 — 19                                                                                                                                                                                                                                                                                                                                                                                                                                                                                                                                                                                                                                                                                                                                                                                                                                                                                                                                                                                                                                                                                                                                                                                                                                                                                                                                                                                                                                                                                                                                                                                                                                                                                                                                                                                                                                                                                                                                                                                                                                                                                                                 | curve right        |                  |                               |                                      |                             |                        | DISTRICT | 10001      | Date: 04/01/14 |              |
| Unknown                                                           | 6 — 11 — 16                                                                                                                                                                                                                                                                                                                                                                                                                                                                                                                                                                                                                                                                                                                                                                                                                                                                                                                                                                                                                                                                                                                                                                                                                                                                                                                                                                                                                                                                                                                                                                                                                                                                                                                                                                                                                                                                                                                                                                                                                                                                                                                   |                    |                  |                               |                                      |                             |                        |          |            |                | Maj-0239     |
| Bituminous Wix Cold Plans and                                     |                                                                                                                                                                                                                                                                                                                                                                                                                                                                                                                                                                                                                                                                                                                                                                                                                                                                                                                                                                                                                                                                                                                                                                                                                                                                                                                                                                                                                                                                                                                                                                                                                                                                                                                                                                                                                                                                                                                                                                                                                                                                                                                               | Grades             | Traffic Counters | Crash Locations               |                                      |                             |                        |          |            | 1 of 1         | 114, 020     |
| Skinny Mix  Skinny Mix  Bituminous  Reclaimed Base and Bituminous | Speed Zones                                                                                                                                                                                                                                                                                                                                                                                                                                                                                                                                                                                                                                                                                                                                                                                                                                                                                                                                                                                                                                                                                                                                                                                                                                                                                                                                                                                                                                                                                                                                                                                                                                                                                                                                                                                                                                                                                                                                                                                                                                                                                                                   | grade up           | (counter ID)     | Fatal Property Damage Only    |                                      |                             |                        |          | HYDE PARK  |                | ETE mileage: |
| Bituminous Seal Concrete Concrete                                 | SPEED | <b></b> grade down | Y                | ■ Injury □ Unknown Crash Type |                                      |                             |                        | 0        | IIIDL PARK | TWN mileage:   | 2.47 to 3.16 |
| Concrete                                                          | 25   30   35   40   45   50   55   60   65                                                                                                                                                                                                                                                                                                                                                                                                                                                                                                                                                                                                                                                                                                                                                                                                                                                                                                                                                                                                                                                                                                                                                                                                                                                                                                                                                                                                                                                                                                                                                                                                                                                                                                                                                                                                                                                                                                                                                                                                                                                                                    |                    |                  |                               | Total Mile                           | 0.600 mi                    | Total Mileage: 0.60 mi |          |            | 0.0 to 0.69    |              |