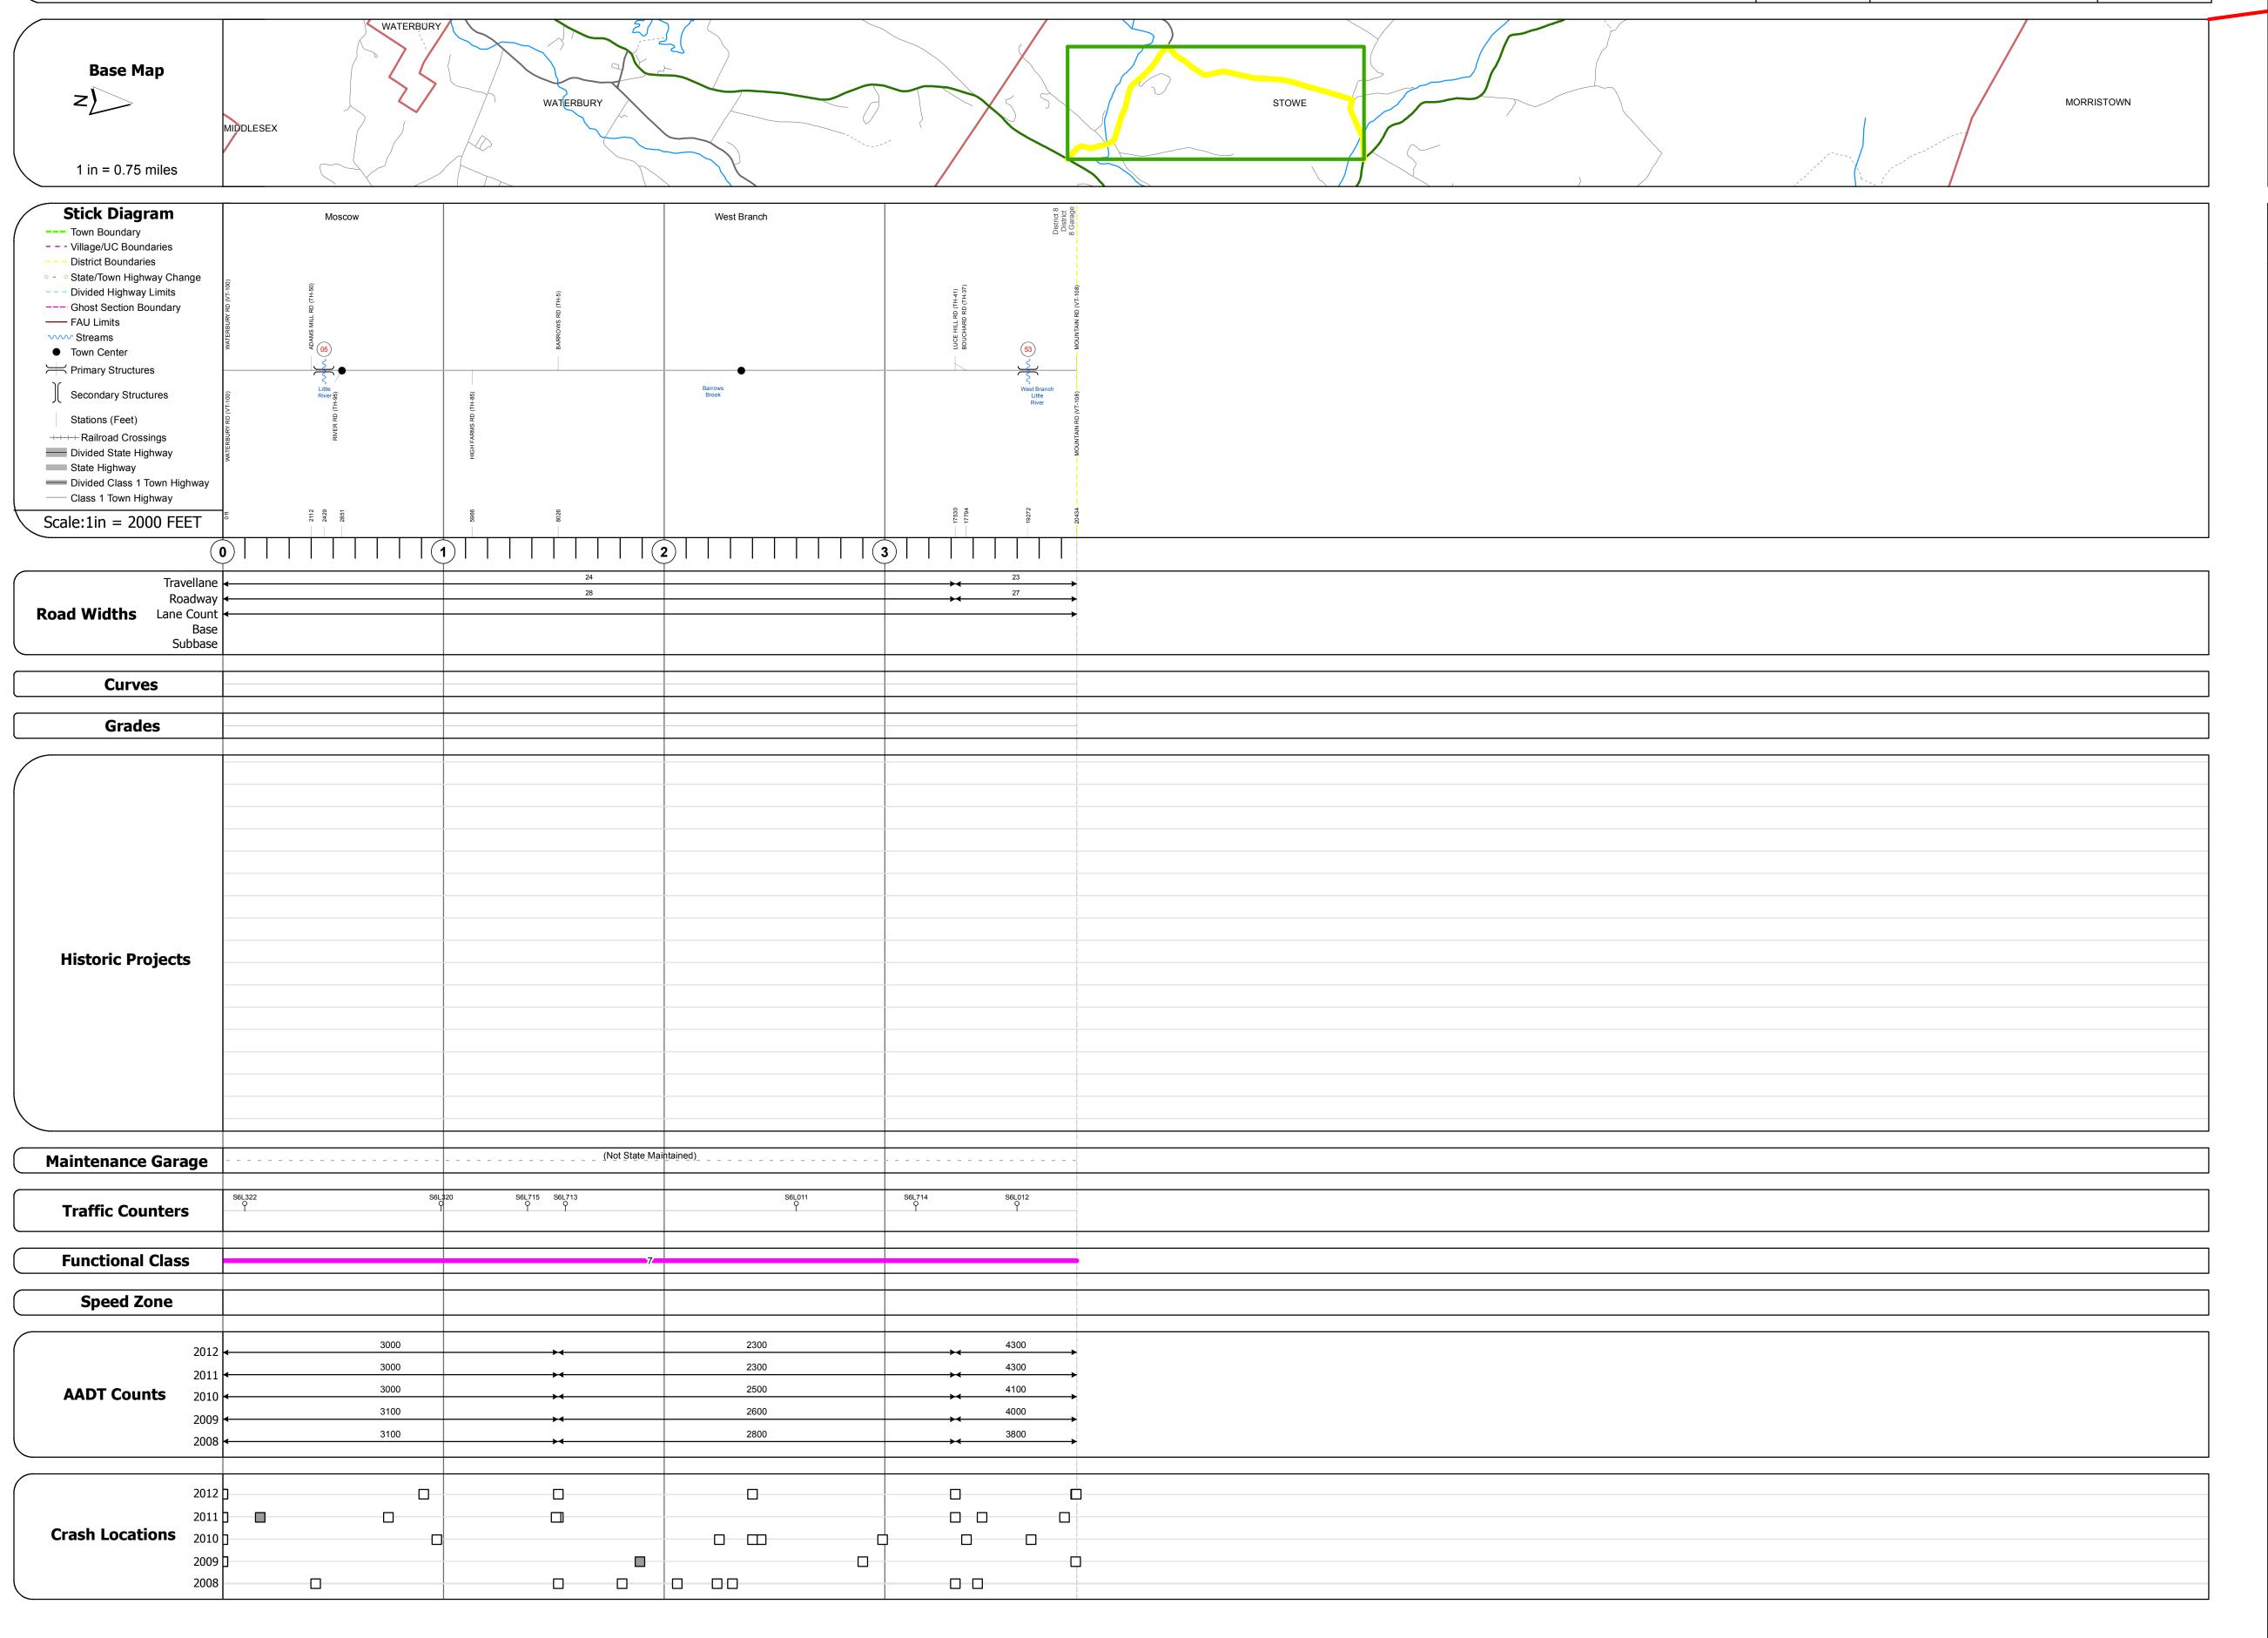

## **Route Log Progress Chart**

Please Note: Errors and Omissions May Exist.
Contact the VTrans Mapping Unit with questions or concerns.

DISTRICT TOWN ROUTE

6 STOWE Maj-0236

## **DESCRIPTION BLOCK**

Bridge 5:
Stringer/multi-beam or girder - 1951
Structure No. 200236000508082
Length: 99'
Width: 24.2'
Facility Carried: TR 01 FAS 236
Bridge Type: ROLLED BEAM
Features Intersected: LITTLE RIVER
Surface: Bituminous
Maintenance/Ownership: Town

Bridge 53:
Stringer/multi-beam or girder - 1952
Structure No. 200236005308082
Length: 64'
Width: 23.9'
Facility Carried: TR 5 FAS 236
Bridge Type: ROLLED BEAM
Features Intersected: WEST BRANCH LITTLE RIVER
Maintenance/Ownership: Town

| Historic Projects                                           | Functional Class                                                                                                                                                                                                                                                                                                                                                                                                                                                                                                                                                                                                                                                                                                                                                                                                                                                                                                                                                                                                                                                                                                                                                                                                                                                                                                                                                                                                                                                                                                                                                                                                                                                                                                                                                                                                                                                                                                                                                                                                                                                                                                              | Curves     | Road Widths      | AADT                       | Mileage by Functional Class By Sheet | Mileage by Tow          | vn By Sheet            |          |       |                     |              |
|-------------------------------------------------------------|-------------------------------------------------------------------------------------------------------------------------------------------------------------------------------------------------------------------------------------------------------------------------------------------------------------------------------------------------------------------------------------------------------------------------------------------------------------------------------------------------------------------------------------------------------------------------------------------------------------------------------------------------------------------------------------------------------------------------------------------------------------------------------------------------------------------------------------------------------------------------------------------------------------------------------------------------------------------------------------------------------------------------------------------------------------------------------------------------------------------------------------------------------------------------------------------------------------------------------------------------------------------------------------------------------------------------------------------------------------------------------------------------------------------------------------------------------------------------------------------------------------------------------------------------------------------------------------------------------------------------------------------------------------------------------------------------------------------------------------------------------------------------------------------------------------------------------------------------------------------------------------------------------------------------------------------------------------------------------------------------------------------------------------------------------------------------------------------------------------------------------|------------|------------------|----------------------------|--------------------------------------|-------------------------|------------------------|----------|-------|---------------------|--------------|
| Retreatment Bituminous Concrete Surface Treated             | 7 — 12 — 17                                                                                                                                                                                                                                                                                                                                                                                                                                                                                                                                                                                                                                                                                                                                                                                                                                                                                                                                                                                                                                                                                                                                                                                                                                                                                                                                                                                                                                                                                                                                                                                                                                                                                                                                                                                                                                                                                                                                                                                                                                                                                                                   | curve left | <b>←</b> (ft)    | ← (count)                  | 0236 7 - Rural - Major Collector     | 3.870 STOWE - S02360808 | 3.87 of 3.87           | DISTRICT | TOWN  | Date: 04/01/14      | ROUTE        |
| Unknown  Bituminous  Macadam  Plant Mix                     | 6 — 11 — 16                                                                                                                                                                                                                                                                                                                                                                                                                                                                                                                                                                                                                                                                                                                                                                                                                                                                                                                                                                                                                                                                                                                                                                                                                                                                                                                                                                                                                                                                                                                                                                                                                                                                                                                                                                                                                                                                                                                                                                                                                                                                                                                   | Grades     | Traffic Counters | Crash Locations            |                                      |                         |                        |          |       | _                   | Maj-0236     |
| Skinny Mix  Skinny Mix  Bituminous  Congrete and Bituminous | Speed Zones                                                                                                                                                                                                                                                                                                                                                                                                                                                                                                                                                                                                                                                                                                                                                                                                                                                                                                                                                                                                                                                                                                                                                                                                                                                                                                                                                                                                                                                                                                                                                                                                                                                                                                                                                                                                                                                                                                                                                                                                                                                                                                                   | grade up   | (counter ID)     | Fatal Property Damage Only |                                      |                         |                        | 6        | STOWE | 1 of 1 TWN mileage: | ETE mileage: |
| Bituminous Seal Concrete Concrete  Concrete                 | SPEED | grade down | 1                | Injury Unknown Crash Type  | Total I                              | Mileage: 3.870 mi       | Total Mileage: 3.87 mi |          |       | 0.0 to 3.87         | 0.0 to 3.87  |