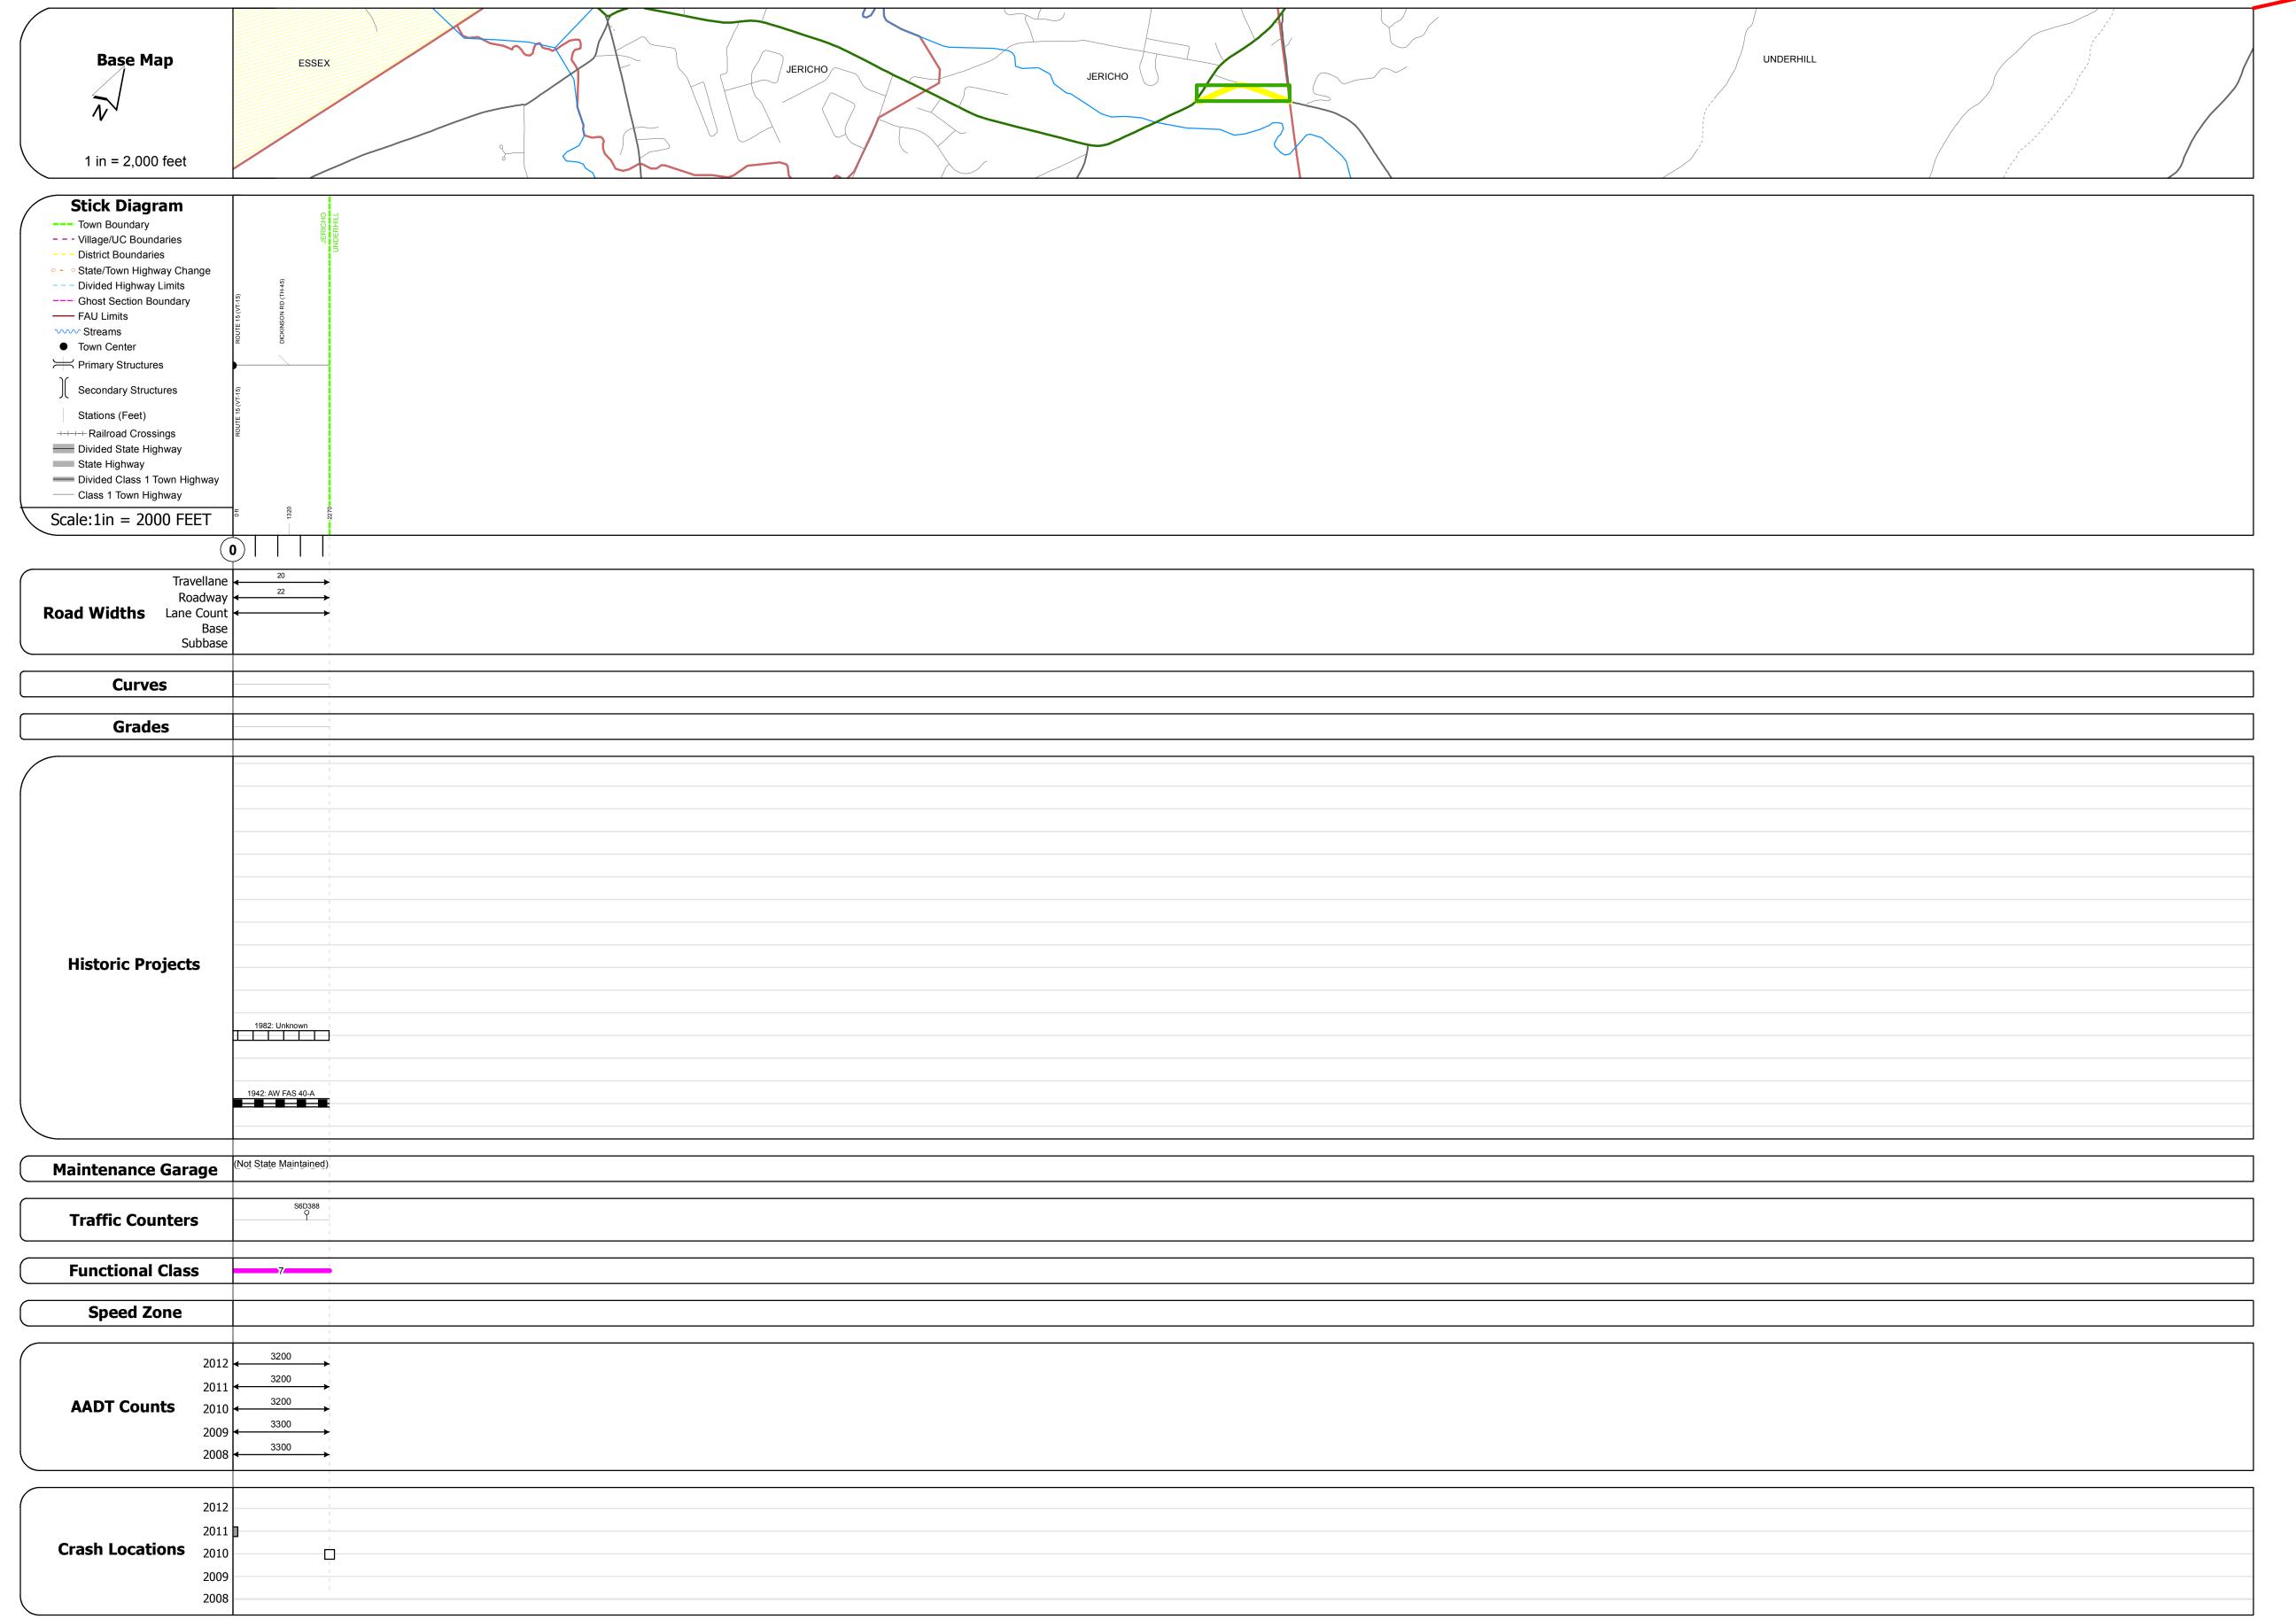

## **Route Log Progress Chart**

Please Note: Errors and Omissions May Exist.
Contact the VTrans Mapping Unit with questions or concerns.

DISTRICT TOWN ROUTE

5 JERICHO Maj-0233

**DESCRIPTION BLOCK** 

| Historic Projects                                                                                                             | Functional Class                                             | Curves     | Road Widths      | AADT                                                 | Mileage by Functional Class By Sheet |                      | Mileage by Town By Sheet |                        |          |         |                     |                             |
|-------------------------------------------------------------------------------------------------------------------------------|--------------------------------------------------------------|------------|------------------|------------------------------------------------------|--------------------------------------|----------------------|--------------------------|------------------------|----------|---------|---------------------|-----------------------------|
| Resurface  Bituminous Concrete  Surface Treated                                                                               | ├──+ 1 <b>──</b> ─ 7 <b>──</b> ─ 12 <b>──</b> ─ 17           | curve left | <b>←</b> (ft)    | ← (count)                                            | 0233 7 - Rural - Major Collector     | 0.430                | JERICHO - S02330409      | 0.43 of 0.43           | DISTRICT | TOWN    | Date: 04/01/14      | ROUTE                       |
| Unknown  Bituminous  Macadam  Plant Mix                                                                                       | 6 — 11 — 16                                                  | Grades     | Traffic Counters | Crash Locations                                      |                                      |                      |                          |                        |          |         |                     | Maj-0233                    |
| Skinny Mix  Skinny Mix  Bituminous Seal  Cold Plane and Bituminous Concrete  Concrete  Reclaimed Base and Bituminous Concrete | Speed Zones  SPEED SPEED SPEED SPEED SPEED SPEED SPEED SPEED | grade up   | (counter ID)     | Fatal Property Damage Only Injury Unknown Crash Type |                                      |                      |                          |                        | 5        | JERICHO | 1 of 1 TWN mileage: | ETE mileage:<br>0.0 to 0.43 |
| Concrete                                                                                                                      | 25 30 35 40 45 50 55 60 65                                   | grade down | ·                | Injury Onknown Crash Type                            | Tak                                  | al Mileage: 0.430 mi |                          | Total Mileage: 0.43 mi |          |         | 0.0 to 0.43         | 0.0                         |