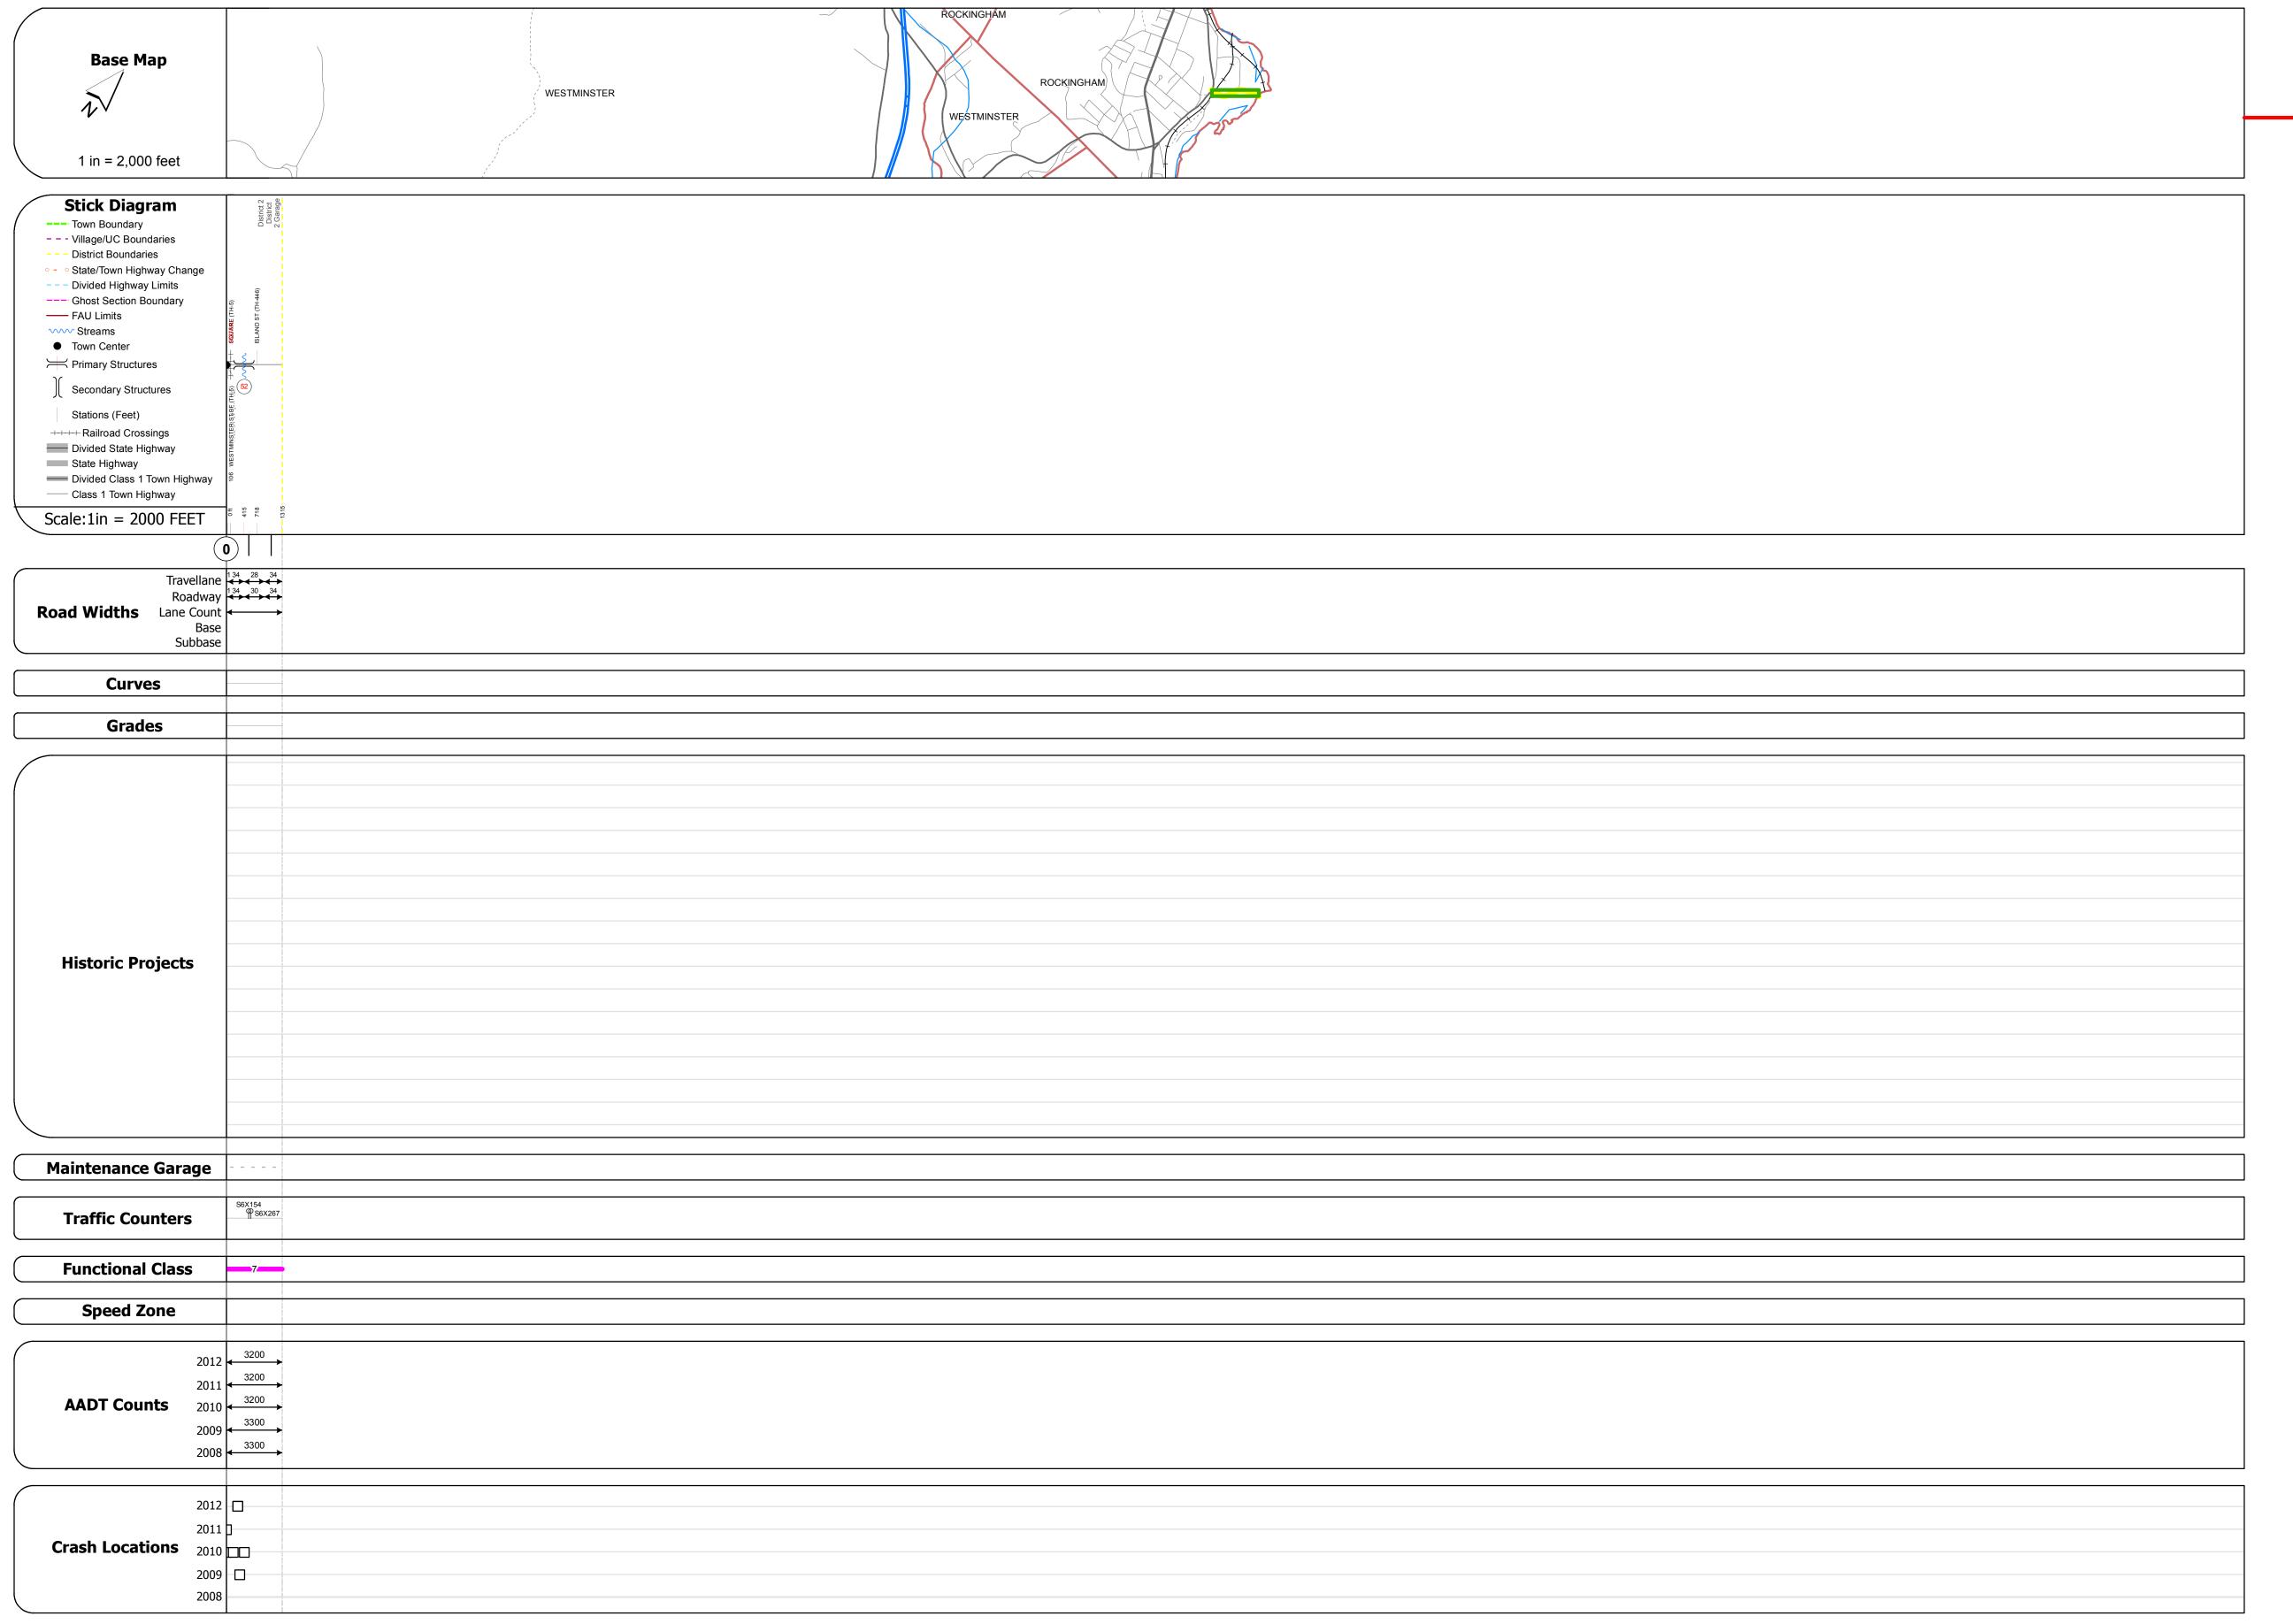

## **Route Log Progress Chart**

Please Note: Errors and Omissions May Exist.
Contact the VTrans Mapping Unit with questions or concerns.

**DRAFT** 

DISTRICT TOWN ROUTE

2 ROCKINGHAM Maj-0224

**DESCRIPTION BLOCK** 

Culvert 52: Culvert - 1900

Length: 124' Width: 34.3'

Surface: Bituminous

Structure No. 201117005213142

Maintenance/Ownership: Town

Facility Carried: TR 00003 ML
Bridge Type: CLOSED SPN CONC ARCH
Features Intersected: POWER DAM CANAL

| Historic Projects                                                                                                     | Functional Class                                                         | Curves     | Road Widths      | AADT                       | Mileage by Functional Class By Sh | eet                     | Mileage by Town By Sheet |                         |          |            |                     |                              |
|-----------------------------------------------------------------------------------------------------------------------|--------------------------------------------------------------------------|------------|------------------|----------------------------|-----------------------------------|-------------------------|--------------------------|-------------------------|----------|------------|---------------------|------------------------------|
| Retreatment Bituminous Concrete Surface Treated                                                                       | → 1                                                                      | curve left | <b>←</b> (ft)    | (count)                    | 0224 7 - Rural - Major Collector  | 0.249                   | ROCKINGHAM - S02241314   | 0.249 of 0.249          | DISTRICT | TOWN       | Date: 04/01/14      | ROUTE                        |
| Unknown  Bituminous  Macadam  Plant Mix                                                                               | 6 — 11 — 16                                                              | Grades     | Traffic Counters | Crash Locations            |                                   |                         |                          |                         |          |            |                     | Maj-0224                     |
| Skinny Mix Skinny Mix Bituminous Concrete  Cold Plane and Bituminous Concrete  Reclaimed Base and Bituminous Concrete | Speed Zones  SPEED | grade up   | (counter ID)     | Fatal Property Damage Only |                                   |                         |                          |                         | 2        | ROCKINGHAM | 1 of 1 TWN mileage: | ETE mileage:<br>0.0 to 0.249 |
| Concrete                                                                                                              | 25 30 35 40 45 50 55 60 65                                               | <b>3</b>   |                  | Sindle Will Gradin Type    |                                   | Total Mileage: 0.249 mi |                          | Total Mileage: 0.249 mi |          |            | 0.0 to 0.249        | 0.0 (0 0.249                 |