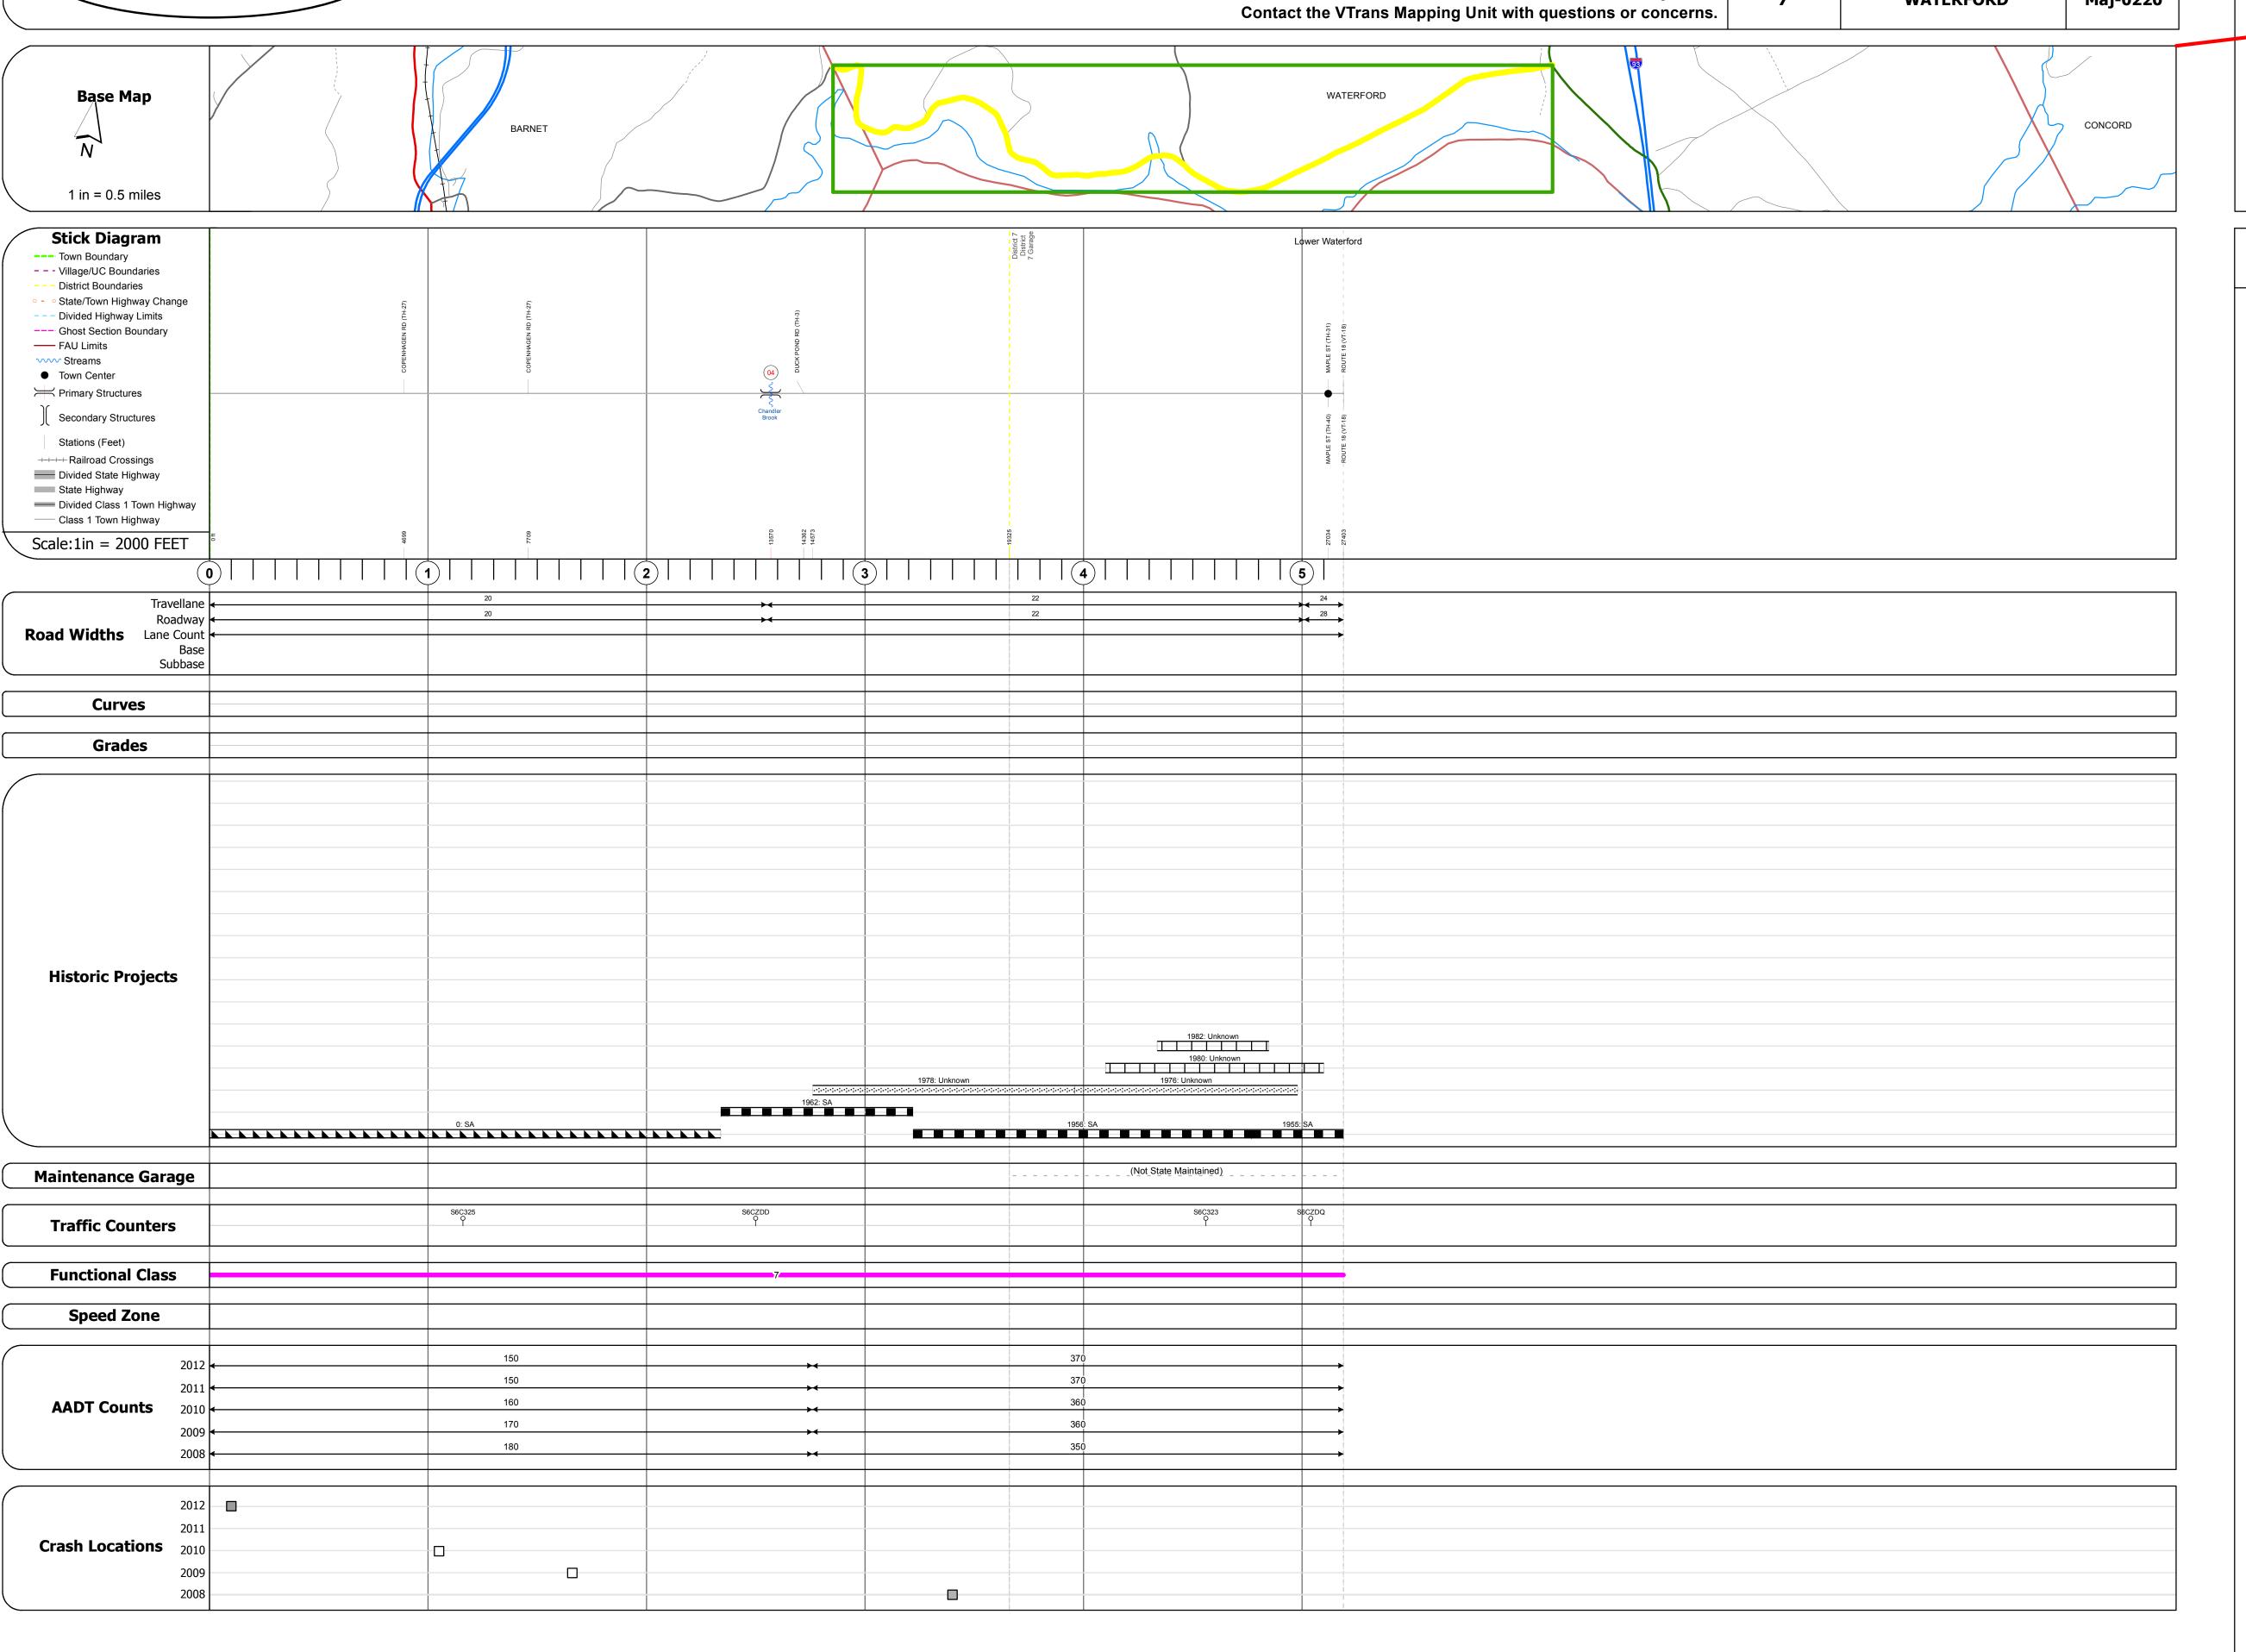

## **Route Log Progress Chart**

Please Note: Errors and Omissions May Exist.

Contact the VTrans Manning Unit with questions or concerns

DISTRICT TOWN ROUTE

7 WATERFORD Maj-0220

## **DESCRIPTION BLOCK**

Bridge 4:
Stringer/multi-beam or girder - 1927
Structure No. 200220000403162
Length: 91'
Width: 18.1'
Facility Carried: TR 02 FAS 220
Bridge Type: 3 SP ROLLED BEAM
Features Intersected: CHANDLERS BROOK
Surface: Bituminous
Maintenance/Ownership: Town

| Historic Projects                                        | Functional Class                                                                                                                                                                                                                                                                                                                                                                                                                                                                                                                                                                                                                                                                                                                                                                                                                                                                                                                                                                                                                                                                                                                                                                                                                                                                                                                                                                                                                                                                                                                                                                                                                                                                                                                                                                                                                                                                                                                                                                                                                                                                                                              | Curves      | Road Widths      | AADT                          | Mileage by Functional Class By Sheet | Mileage by Town By Shee     | et                     |          |           |                |              |
|----------------------------------------------------------|-------------------------------------------------------------------------------------------------------------------------------------------------------------------------------------------------------------------------------------------------------------------------------------------------------------------------------------------------------------------------------------------------------------------------------------------------------------------------------------------------------------------------------------------------------------------------------------------------------------------------------------------------------------------------------------------------------------------------------------------------------------------------------------------------------------------------------------------------------------------------------------------------------------------------------------------------------------------------------------------------------------------------------------------------------------------------------------------------------------------------------------------------------------------------------------------------------------------------------------------------------------------------------------------------------------------------------------------------------------------------------------------------------------------------------------------------------------------------------------------------------------------------------------------------------------------------------------------------------------------------------------------------------------------------------------------------------------------------------------------------------------------------------------------------------------------------------------------------------------------------------------------------------------------------------------------------------------------------------------------------------------------------------------------------------------------------------------------------------------------------------|-------------|------------------|-------------------------------|--------------------------------------|-----------------------------|------------------------|----------|-----------|----------------|--------------|
| Retreatment Bituminous Gravel Concrete                   | ├── <del>+</del> 1 <b>──</b> ─ 7 <b>──</b> ─ 12 <b>──</b> ─ 17                                                                                                                                                                                                                                                                                                                                                                                                                                                                                                                                                                                                                                                                                                                                                                                                                                                                                                                                                                                                                                                                                                                                                                                                                                                                                                                                                                                                                                                                                                                                                                                                                                                                                                                                                                                                                                                                                                                                                                                                                                                                | curve left  | <b>←</b> (ft)    | ← (count)                     | 0220 7 - Rural - Major Collector     | 5.190 WATERFORD - S02200316 | 5.19 of 5.19           | DISTRICT | TOWN      | Date: 04/01/14 | ROUTE        |
| Resurface Unknown Unknown  Resurface  Gravel  Management | 2 8 — 14 — 19                                                                                                                                                                                                                                                                                                                                                                                                                                                                                                                                                                                                                                                                                                                                                                                                                                                                                                                                                                                                                                                                                                                                                                                                                                                                                                                                                                                                                                                                                                                                                                                                                                                                                                                                                                                                                                                                                                                                                                                                                                                                                                                 | curve right |                  |                               |                                      |                             |                        |          |           |                | M-: 0220     |
| Bituminous Mix  Cold Plane and                           | 6 —— 11 —— 16                                                                                                                                                                                                                                                                                                                                                                                                                                                                                                                                                                                                                                                                                                                                                                                                                                                                                                                                                                                                                                                                                                                                                                                                                                                                                                                                                                                                                                                                                                                                                                                                                                                                                                                                                                                                                                                                                                                                                                                                                                                                                                                 | Grades      | Traffic Counters | Crash Locations               |                                      |                             |                        |          |           | 1 of 1         | Maj-0220     |
| Skinny Mix  Bituminous  Reclaimed Base and Bituminous    | Speed Zones                                                                                                                                                                                                                                                                                                                                                                                                                                                                                                                                                                                                                                                                                                                                                                                                                                                                                                                                                                                                                                                                                                                                                                                                                                                                                                                                                                                                                                                                                                                                                                                                                                                                                                                                                                                                                                                                                                                                                                                                                                                                                                                   | grade up    | (counter ID)     | Fatal Property Damage Only    |                                      |                             |                        | 7        | WATERFORD |                | ETE mileage: |
| Bituminous Seal Concrete Concrete                        | SPEED | grade down  | Y                | ■ Injury □ Unknown Crash Type |                                      |                             |                        | /        | WAILKIOKD | TWN mileage:   | 3.66 to 8.85 |
| Concrete                                                 | 25 30 35 40 45 50 55 60 65                                                                                                                                                                                                                                                                                                                                                                                                                                                                                                                                                                                                                                                                                                                                                                                                                                                                                                                                                                                                                                                                                                                                                                                                                                                                                                                                                                                                                                                                                                                                                                                                                                                                                                                                                                                                                                                                                                                                                                                                                                                                                                    |             |                  |                               | Total Mi                             | leage: 5.190 mi             | Total Mileage: 5.19 mi |          |           | 0.0 to 5.19    |              |